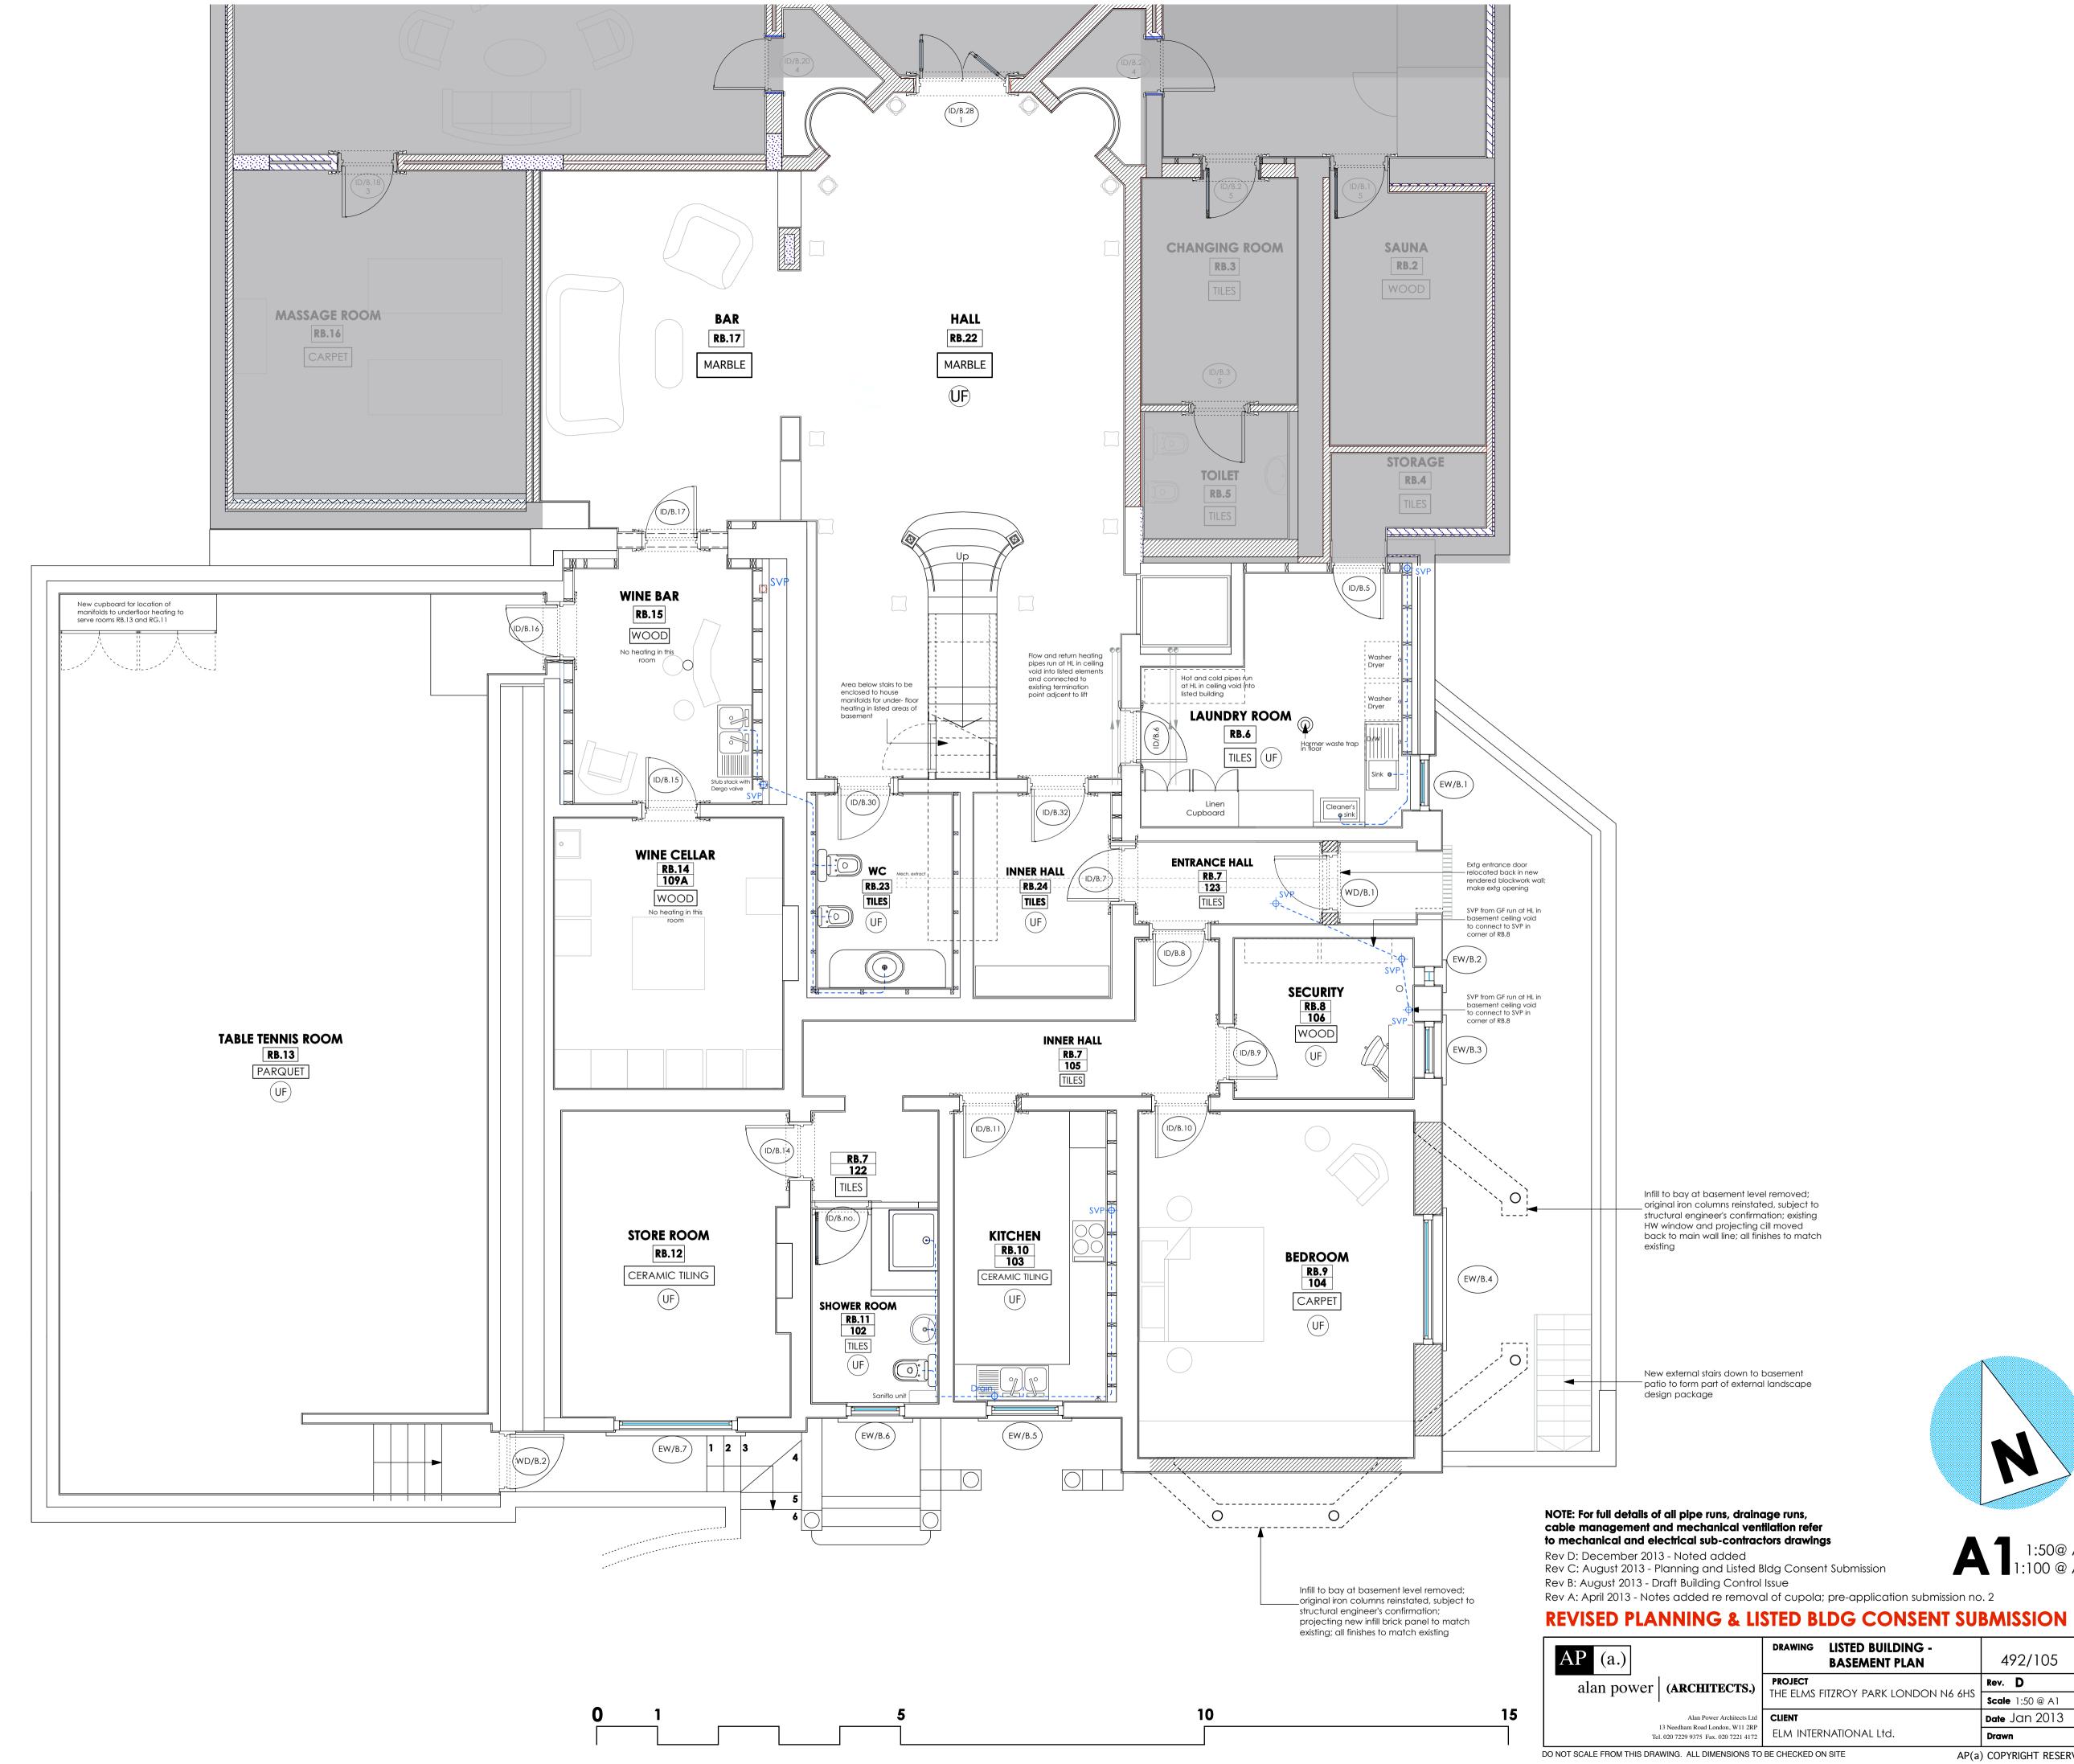

1:50@ A1 1:100 @ A3

Rev A: April 2013 - Notes added re removal of cupola; pre-application submission no. 2

| REVISED I LAMMING & LISTED DEDG CONSENT SODMISSION           |                                         |                        |
|--------------------------------------------------------------|-----------------------------------------|------------------------|
| AP (a.)                                                      | DRAWING LISTED BUILDING - BASEMENT PLAN | 492/105                |
| alan power (ARCHITECTS.)                                     | PROJECT                                 | Rev. D                 |
|                                                              | THE ELMS FITZROY PARK LONDON N6 6HS     | <b>Scale</b> 1:50 @ A1 |
| Alan Power Architects Ltd<br>13 Needham Road London, W11 2RP | CLIENT                                  | Date Jan 2013          |