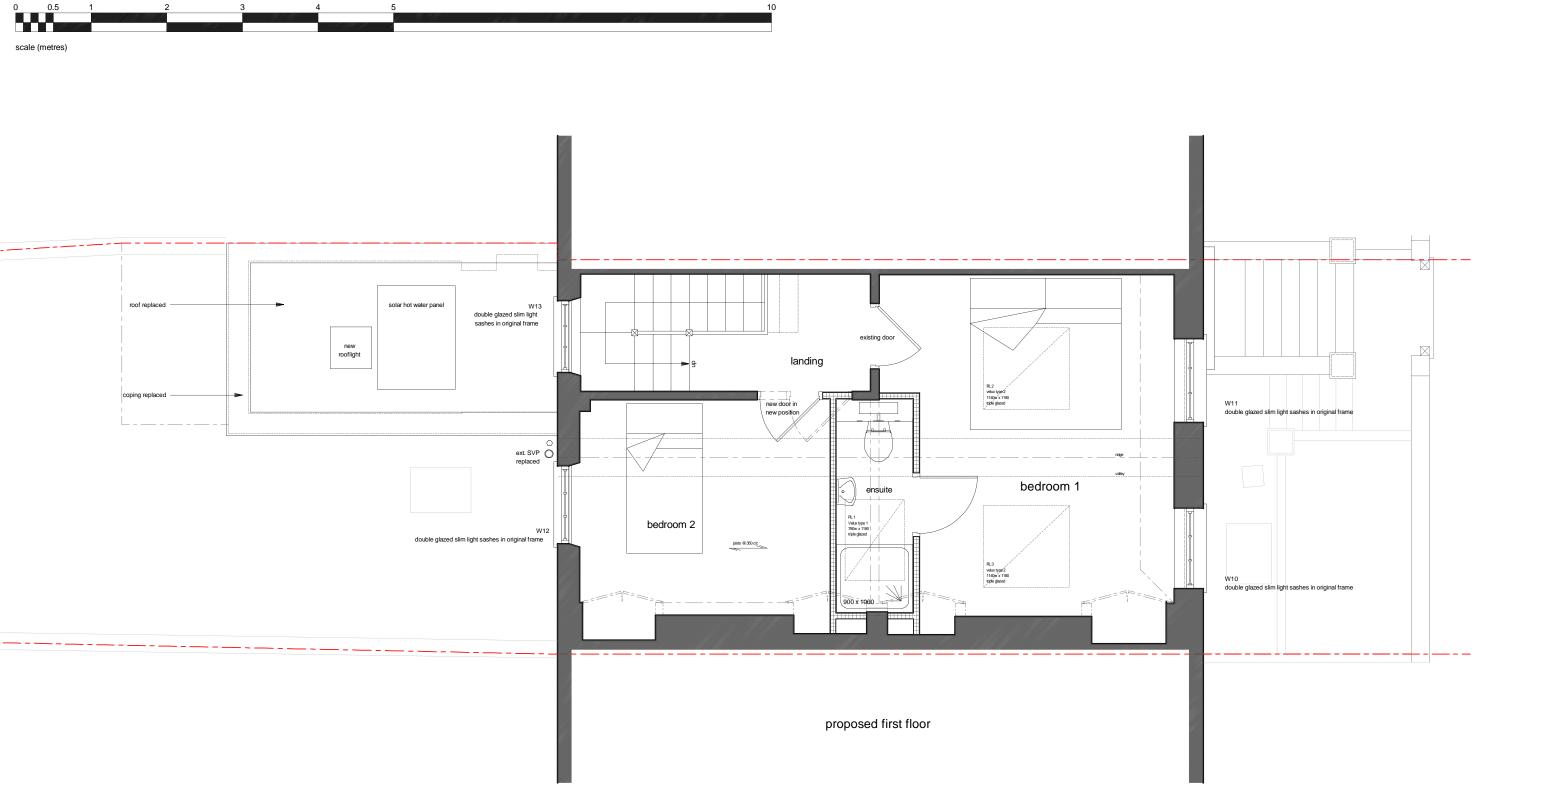

| REVISIONS | FOLLOW FIGURED DIMENSIONS ONLY<br>DO NOT SCALE<br>CHECK ALL LEVELS AND DIMENSIONS ON SITE<br>REPORT ALL DISCREPANCIES TO THE ARCHITECT | MILLER ARCHITECTS ©<br>MEDWAY HOUSE STUDIO<br>HIGH STREET<br>COWDEN | Proposed First Floor Plan |
|-----------|----------------------------------------------------------------------------------------------------------------------------------------|---------------------------------------------------------------------|---------------------------|
|           | THIS DRAWING IS SUITABLE FOR TOWN PLANNING PURPOSES ONLY<br>NOT TO BE USED FOR CONSTRUCTION                                            |                                                                     | 51 Rochester Road, NW1    |
|           | © COPYRIGHT - NO COPY OR REPRODUCTION IS<br>PERMITTED WITHOUT WRITTEN CONSENT OF MILLER                                                | EDENBRIDGE, KENT TN8 7JQ<br>Tel: 01342 850500 Fax: 01342 850932     |                           |

| r Plan   | JOB No. | DRG No.<br><b>25</b> | REV No. |
|----------|---------|----------------------|---------|
|          |         |                      |         |
| , NW1    |         | SCALE: 1:50 @ A3     |         |
| , INVV I |         | DATE: Jan 2014       |         |