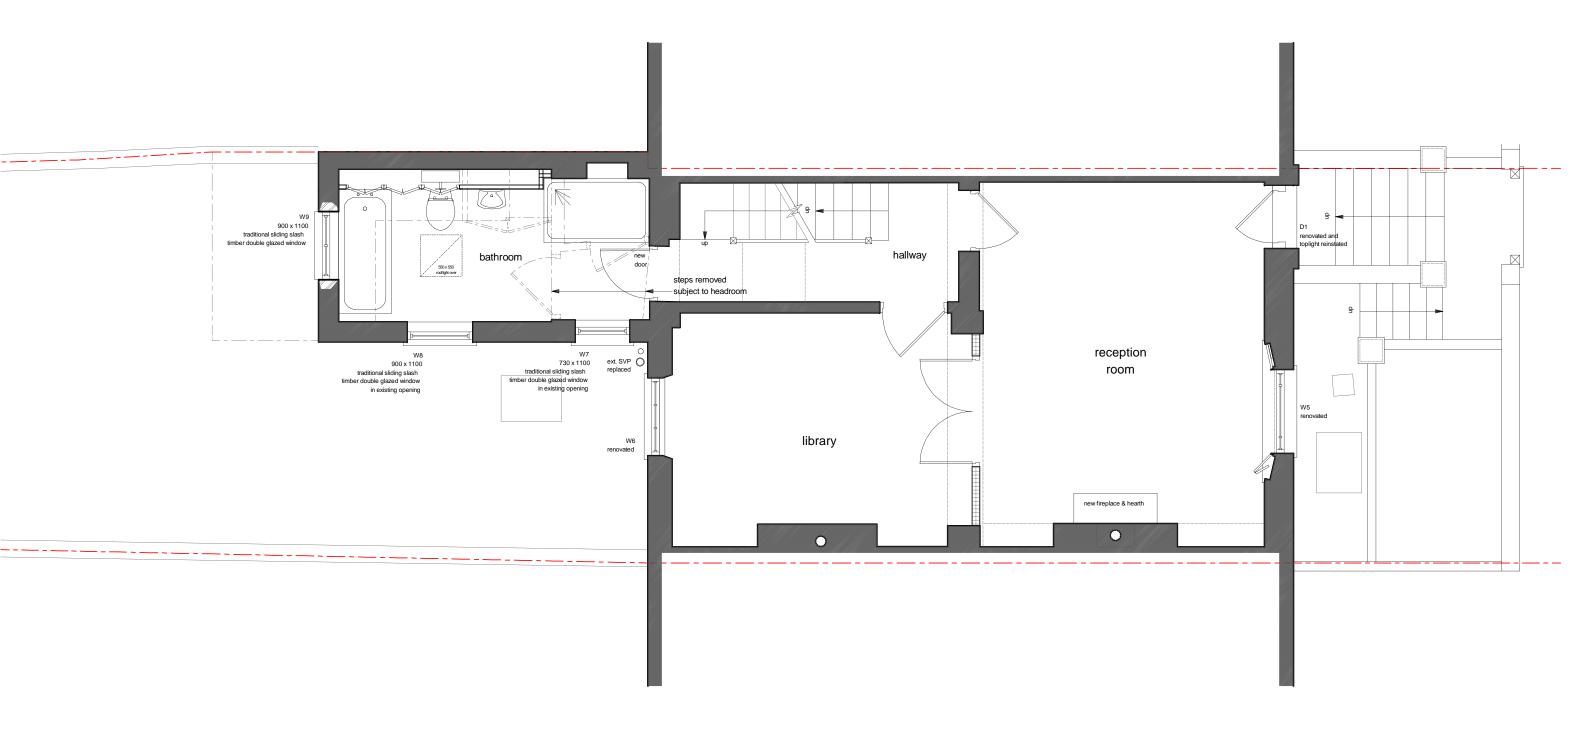

## proposed upper ground floor

| REVISIONS | FOLLOW FIGURED DIMENSIONS ONLY DO NOT SCALE CHECK ALL LEVELS AND DIMENSIONS ON SITE REPORT ALL DISCREPANCIES TO THE ARCHITECT |
|-----------|-------------------------------------------------------------------------------------------------------------------------------|
|           | THIS DRAWING IS SUITABLE FOR TOWN PLANNING PURPOSES ONLY NOT TO BE USED FOR CONSTRUCTION                                      |
|           | © COPYRIGHT - NO COPY OR REPRODUCTION IS PERMITTED WITHOUT WRITTEN CONSENT OF MILLER ARCHITECTS                               |

| MILLER ARCHITECTS © MEDWAY HOUSE STUDIO HIGH STREET          | Proposed Upper Ground Floor Plan | JOB No. | DRG No. 24       | REV No. |
|--------------------------------------------------------------|----------------------------------|---------|------------------|---------|
| COWDEN                                                       | 51 Rochester Road, NW1           |         | SCALE: 1:50 @ A3 |         |
| EDENBRIDGE, KENT TN8 7JQ Tel: 01342 850500 Fax: 01342 850932 |                                  |         | DATE: Ja         | an 2014 |