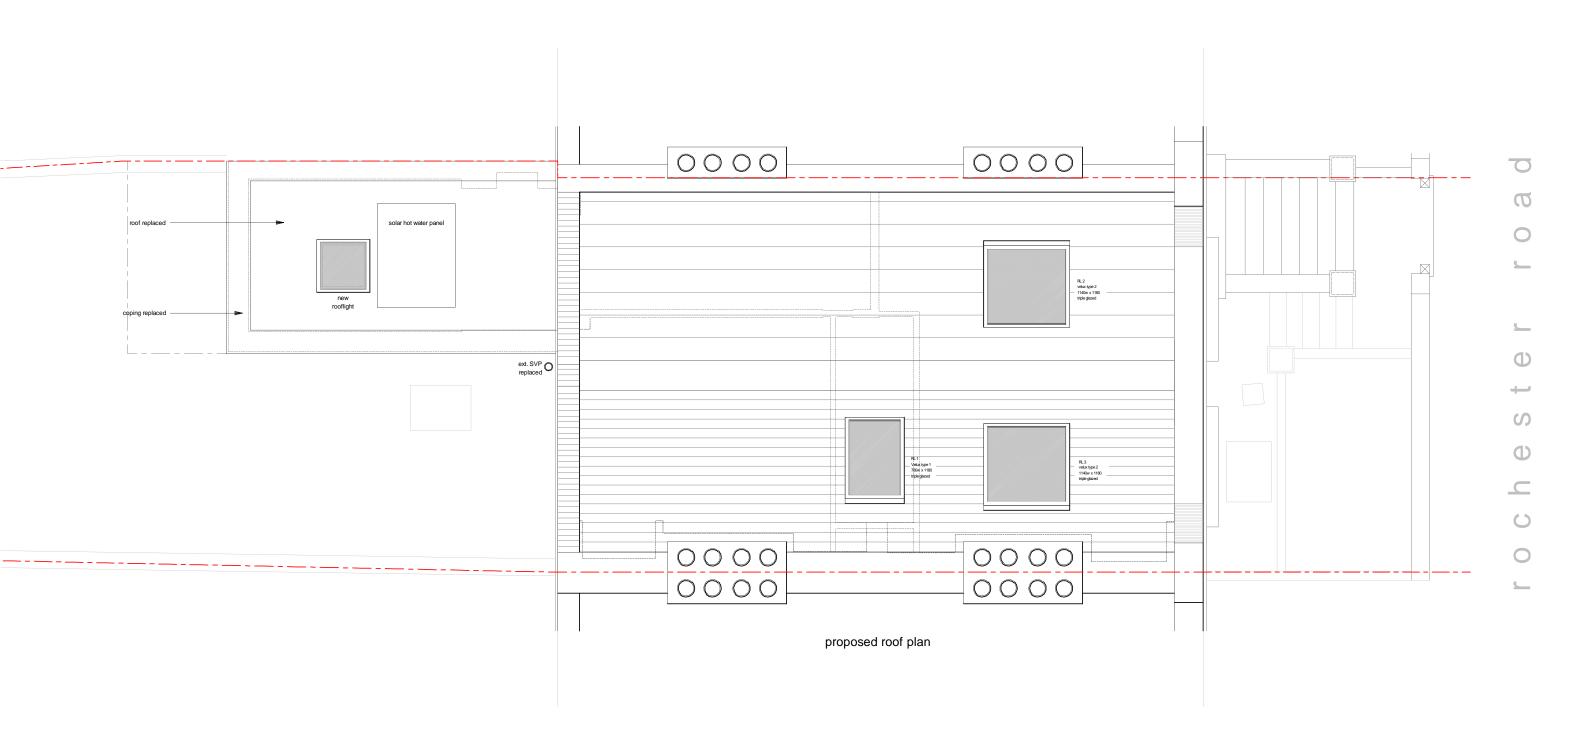

cale (metres)

| REVISIONS | FOLLOW FIGURED DIMENSIONS ONLY DO NOT SCALE CHECK ALL LEVELS AND DIMENSIONS ON SITE REPORT ALL DISCREPANCIES TO THE ARCHITECT |
|-----------|-------------------------------------------------------------------------------------------------------------------------------|
|           | THIS DRAWING IS SUITABLE FOR TOWN PLANNING PURPOSES ONLY NOT TO BE USED FOR CONSTRUCTION                                      |
|           | © COPYRIGHT - NO COPY OR REPRODUCTION IS PERMITTED WITHOUT WRITTEN CONSENT OF MILLER ARCHITECTS                               |

| MILLER ARCHITECTS © MEDWAY HOUSE STUDIO HIGH STREET             | Proposed Roof Plan     | JOB No. | DRG No.          | REV No. |
|-----------------------------------------------------------------|------------------------|---------|------------------|---------|
| COWDEN                                                          | 54 D   4 D   1 N N 1 A |         | SCALE: 1:50 @ A3 |         |
| EDENBRIDGE, KENT TN8 7JQ<br>Tel: 01342 850500 Fax: 01342 850932 | 51 Rochester Road, NW1 |         | DATE: J          | an 2014 |