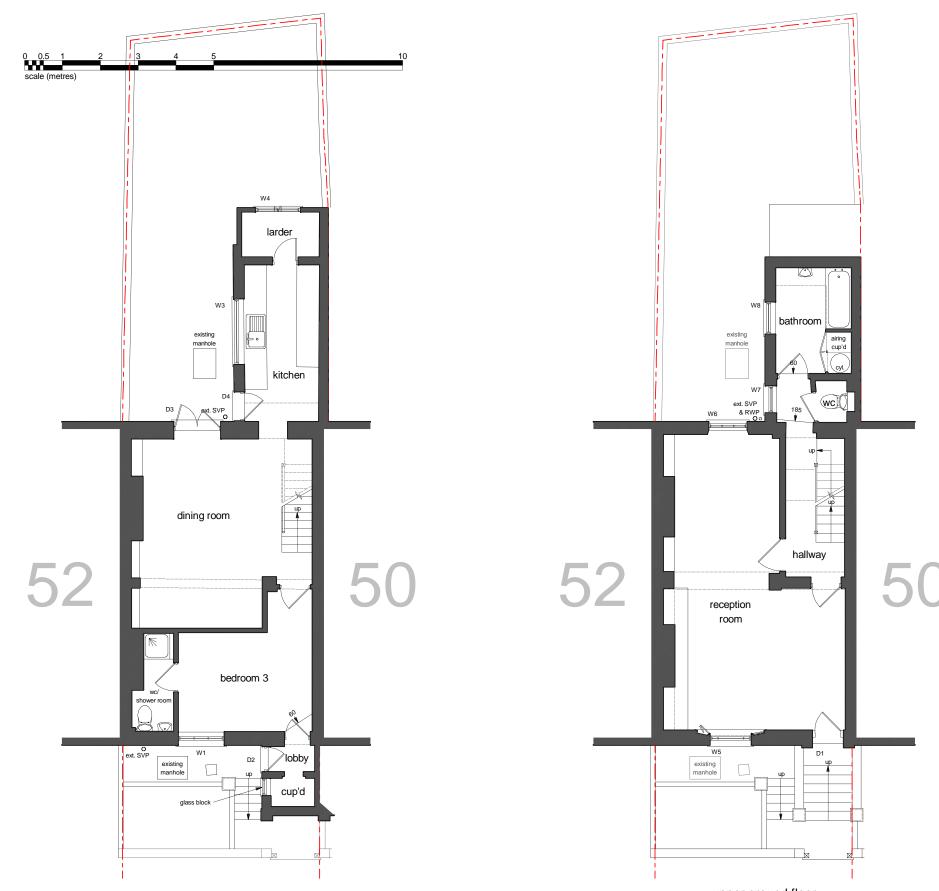

lower ground floor

upper ground floor

W1, W5, W6, W13 - Repaired W12, W10, W11 - Sash replaced with slim light double glazing in sectional frames

| REVISIONS | FOLLOW FIGURED DIMENSIONS ONLY<br>DO NOT SCALE<br>CHECK ALL LEVELS AND DIMENSIONS ON SITE<br>REPORT ALL DISCREPANCIES TO THE ARCHITECT<br>THIS DRAWING IS SUITABLE FOR TOWN PLANNING PURPOSES ONLY<br>NOT TO BE USED FOR CONSTRUCTION<br>© COPYRIGHT - NO COPY OR REPRODUCTION IS<br>PERMITTED WITHOUT WRITTEN CONSENT OF MILLER<br>ARCHITECTS |        | MILLER ARCHITECTS ©<br>MEDWAY HOUSE STUDIO                      | Existing Floor Plans   | JOB No.           | DRG No.        | REV No.<br>b |
|-----------|------------------------------------------------------------------------------------------------------------------------------------------------------------------------------------------------------------------------------------------------------------------------------------------------------------------------------------------------|--------|-----------------------------------------------------------------|------------------------|-------------------|----------------|--------------|
|           |                                                                                                                                                                                                                                                                                                                                                | COWDEN |                                                                 |                        | SCALE: 1:100 @ A3 |                |              |
|           |                                                                                                                                                                                                                                                                                                                                                |        | EDENBRIDGE, KENT TN8 7JQ<br>Tel: 01342 850500 Fax: 01342 850932 | 51 Rochester Road, NW1 |                   | DATE: Nov 2013 |              |