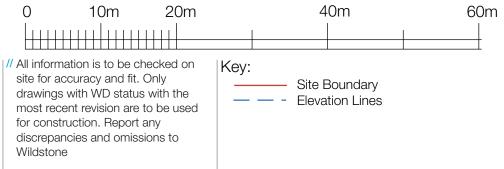

// Title A-A Elevation

0

Wildstone

// Title **B-B** Elevation

Exisiting Building Elevation

0

Wildstone

// Title C-C Elevation

103 Freston Road London W11 4BD www.wildstone.co.uk 020 7313 9571

**Client** Wildstone

Project 128a Camden Road

**Job No.** 0324

**Drawn by** EL

**Issue** 27.01.14

**Scale** 1:50 @ A3