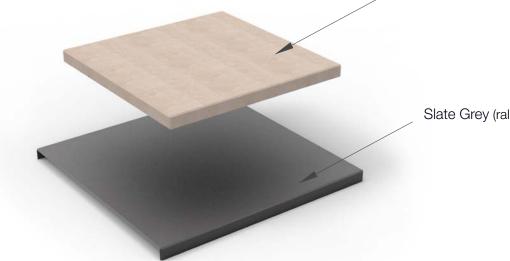

**Scale** 1:50 @ A3

// Title
Specification Sheet

| ] |              |        |
|---|--------------|--------|
|   | VAS<br>< < - | H<br>< |
|   |              |        |
|   |              |        |
|   |              |        |

Lime Washed Wood

Slate Grey (ral 7015) Powder Coated Metal

// All information is to be checked on site for accuracy and fit. Only drawings with WD status with the most recent revision are to be used for construction. Report any discrepancies and omissions to Wildstone