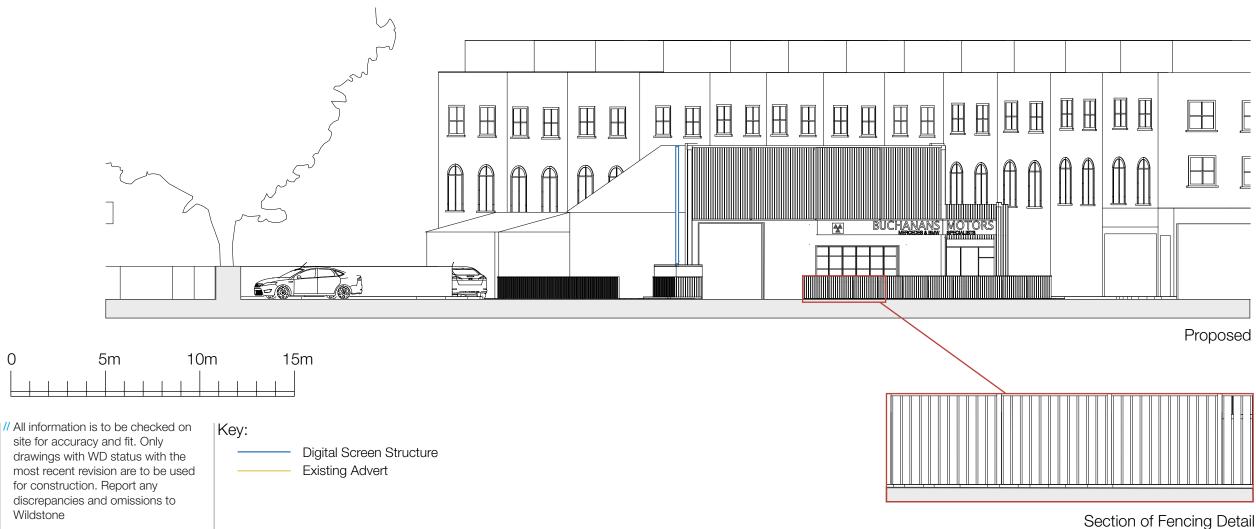

#### Wildstone

103 Freston Road London W11 4BD www.wildstone.co.uk 020 7313 9571

Client Wildstone

Project 128a Camden Road

Job No. 0324

Drawn by EL

Issue 27.01.14

Scale 1:200 @ A3

// Title C-C Elevation

103 Freston Road London W11 4BD www.wildstone.co.uk 020 7313 9571

**Client** Wildstone

Project 128a Camden Road

**Job No.** 0324

**Drawn by** EL

**Issue** 27.01.14

**Scale** 1:50 @ A3