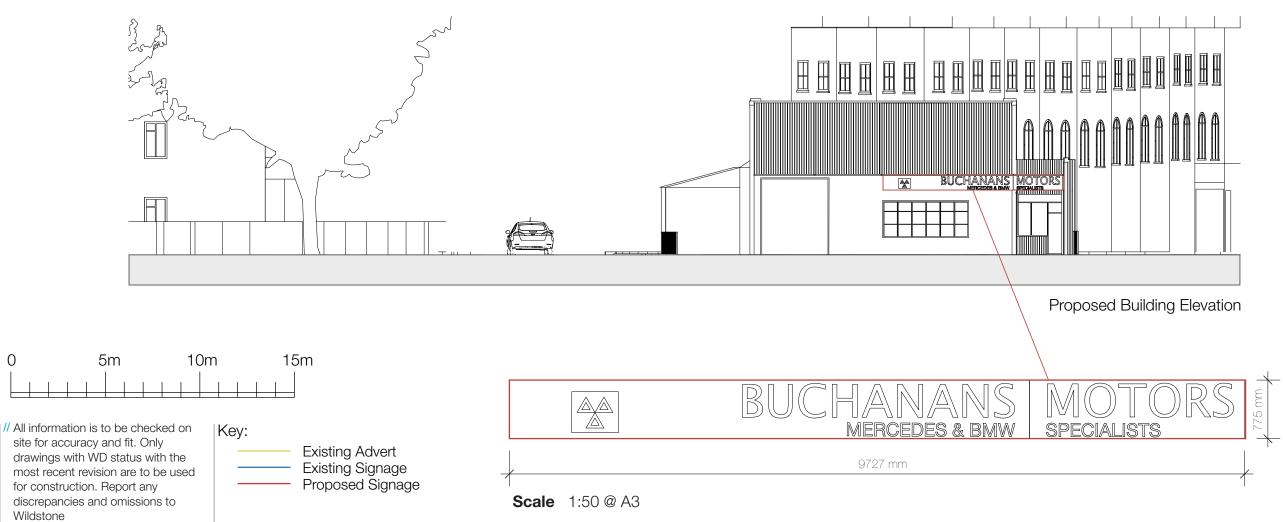

#### // Title

D-D Front Facade Section

103 Freston Road London W11 4BD www.wildstone.co.uk 020 7313 9571

**Client** Wildstone

**Project** 128a Camden Road

**Job No.** 0324

**Drawn by** EL

**Issue** 27.01.14