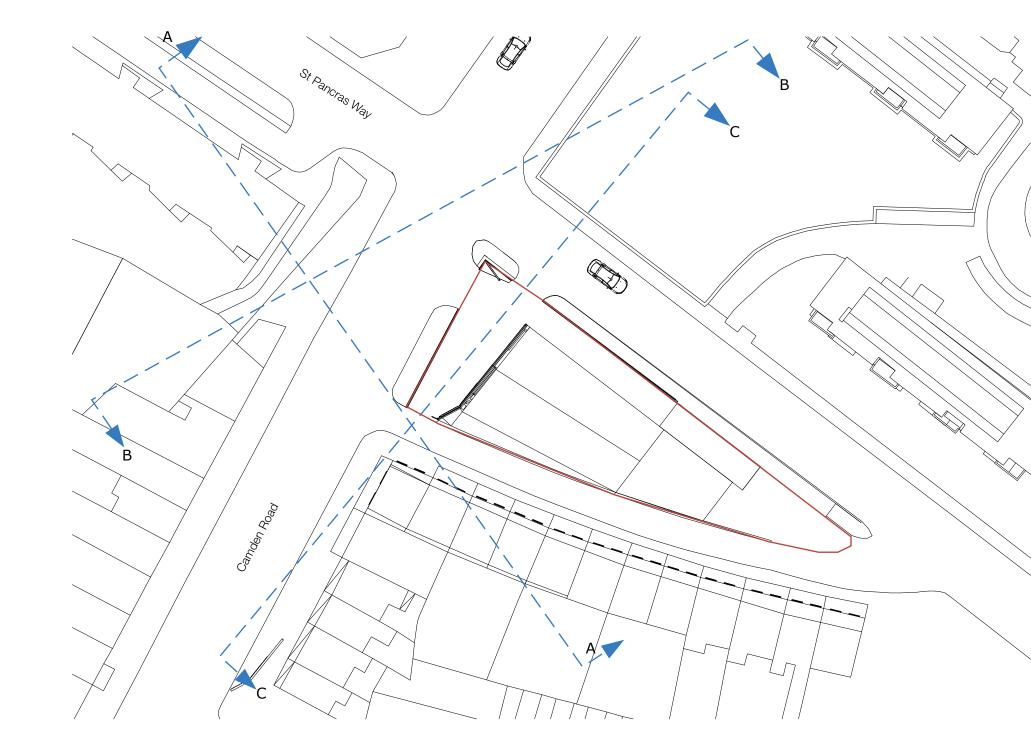

103 Freston Road London W11 4BD www.wildstone.co.uk 020 7313 9571

**Client** Wildstone

Project 128a Camden Road

**Job No.** 0324

**Drawn by** EL

**Issue** 27.01.14

**Scale** 1:500 @ A3

// **Title** Site Plan