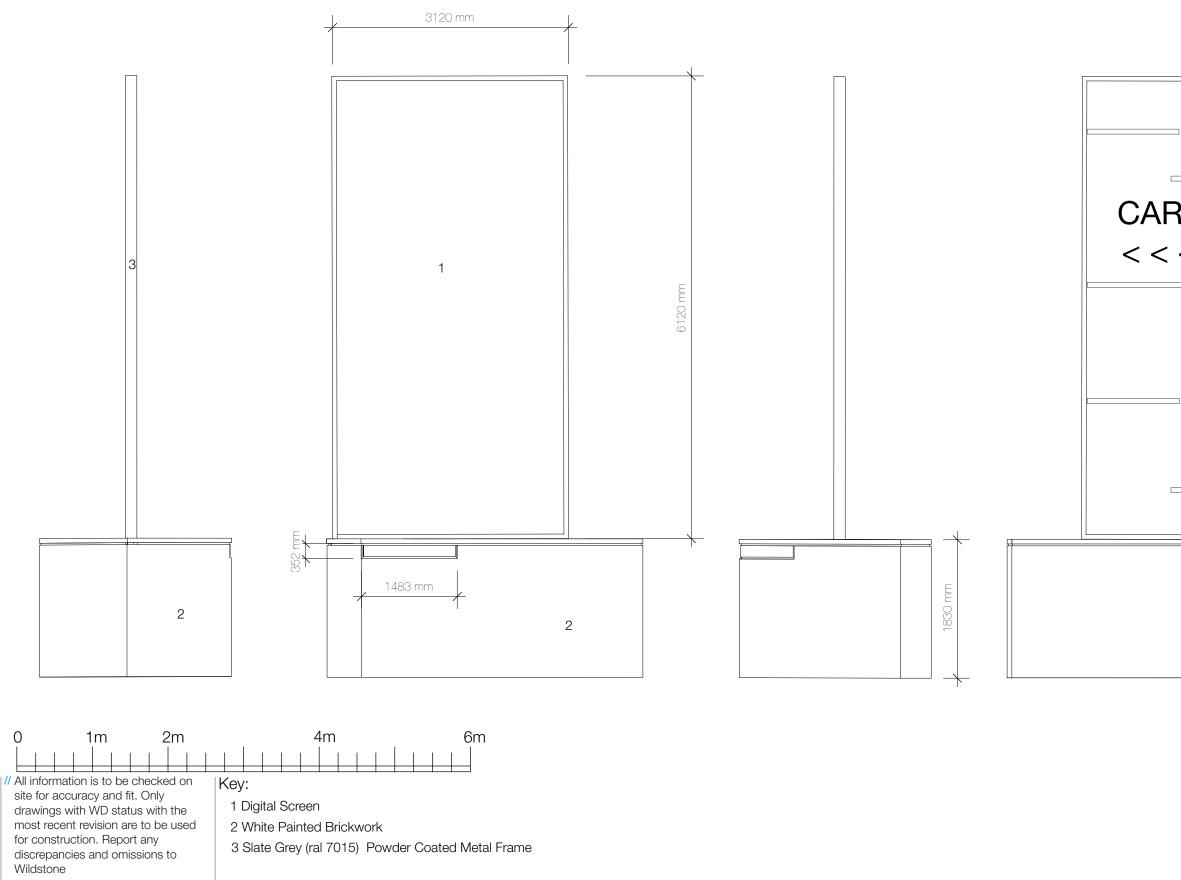

#### // Title

D-D Front Facade Section

103 Freston Road London W11 4BD www.wildstone.co.uk 020 7313 9571

**Client** Wildstone

**Project** 128a Camden Road

**Job No.** 0324

**Drawn by** EL

**Issue** 27.01.14

**Scale** 1:50 @ A3

// Title
Specification Sheet

| ] |              |        |
|---|--------------|--------|
|   | VAS<br>< < - | H<br>< |
|   |              |        |
|   |              |        |
|   |              |        |

Lime Washed Wood

Slate Grey (ral 7015) Powder Coated Metal

// All information is to be checked on site for accuracy and fit. Only drawings with WD status with the most recent revision are to be used for construction. Report any discrepancies and omissions to Wildstone