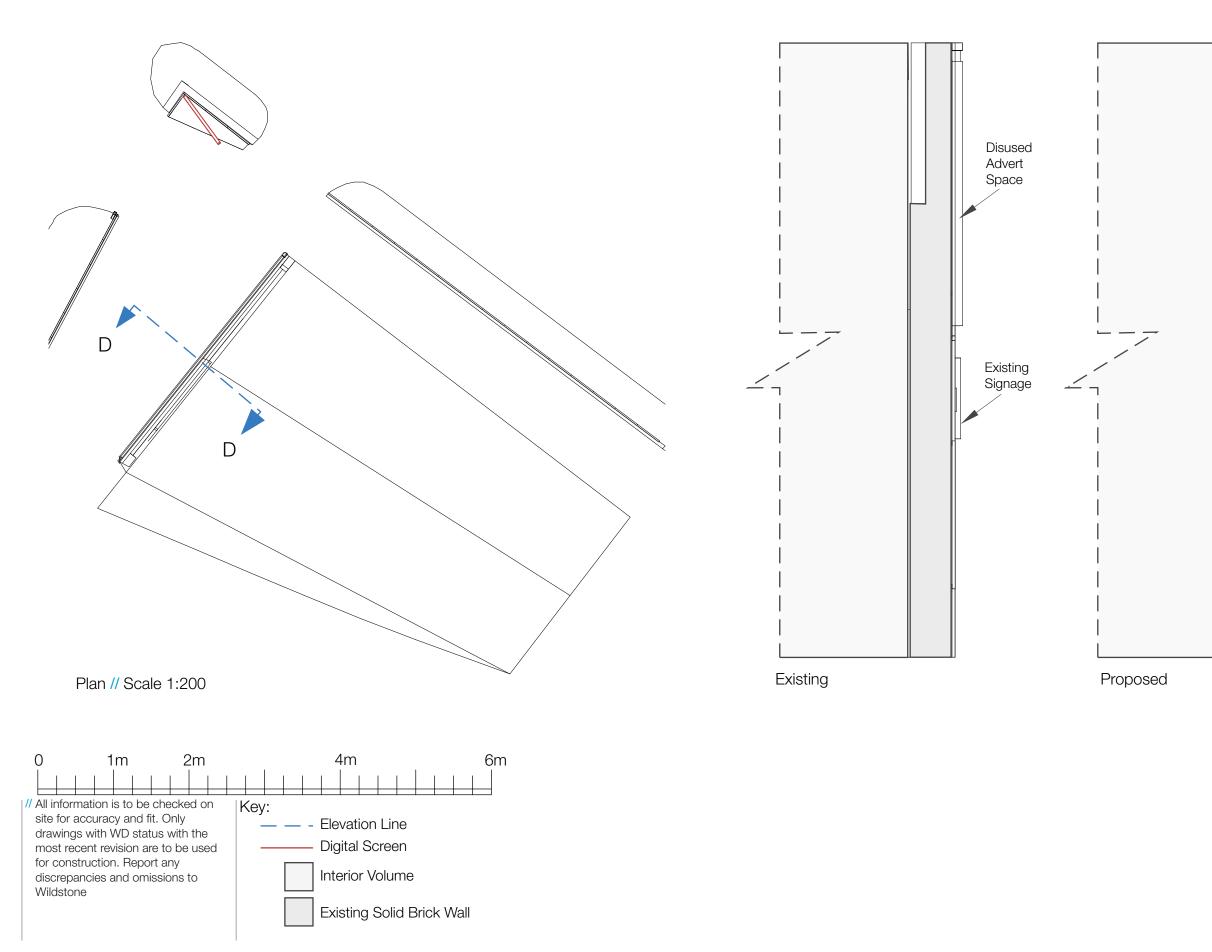

### Wildstone

103 Freston Road London W11 4BD www.wildstone.co.uk 020 7313 9571

Client Wildstone

Project 128a Camden Road

Job No. 0324

Drawn by EL

Issue 27.01.14

Scale 1:200 @ A3

// Title A-A Elevation

0

Wildstone