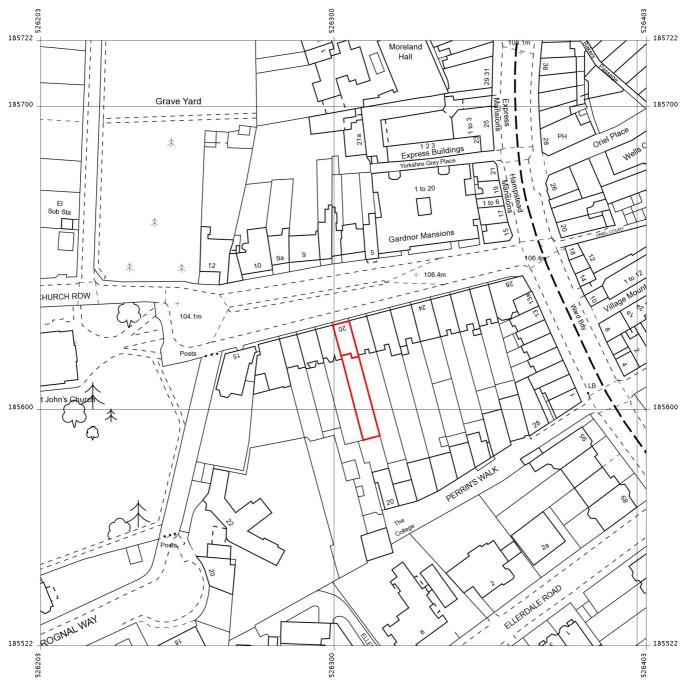

Produced 24 Jan 2014 from the Ordnance Survey National Geographic Database and incorporating surveyed revision available at this date. Reproduction in whole or part is prohibited without the prior permission of Ordnance Survey. © Crown Copyright 2014.

Ordnance Survey and the OS Symbol are registered trademarks of Ordnance Survey, the national mapping agency of Great Britain.

The representation of a road, track or path is no evidence of a right of way. The representation of features as lines is no evidence of a property boundary.

Supplied by: **Stanfords 24 Jan 2014** Stanfords Ordnance Survey Partner Licence: 100035409 Order Licence Reference: Ol667808 Centre coordinates: 526303 185622

20 CHURCH ROW LONDON NW3 6UP