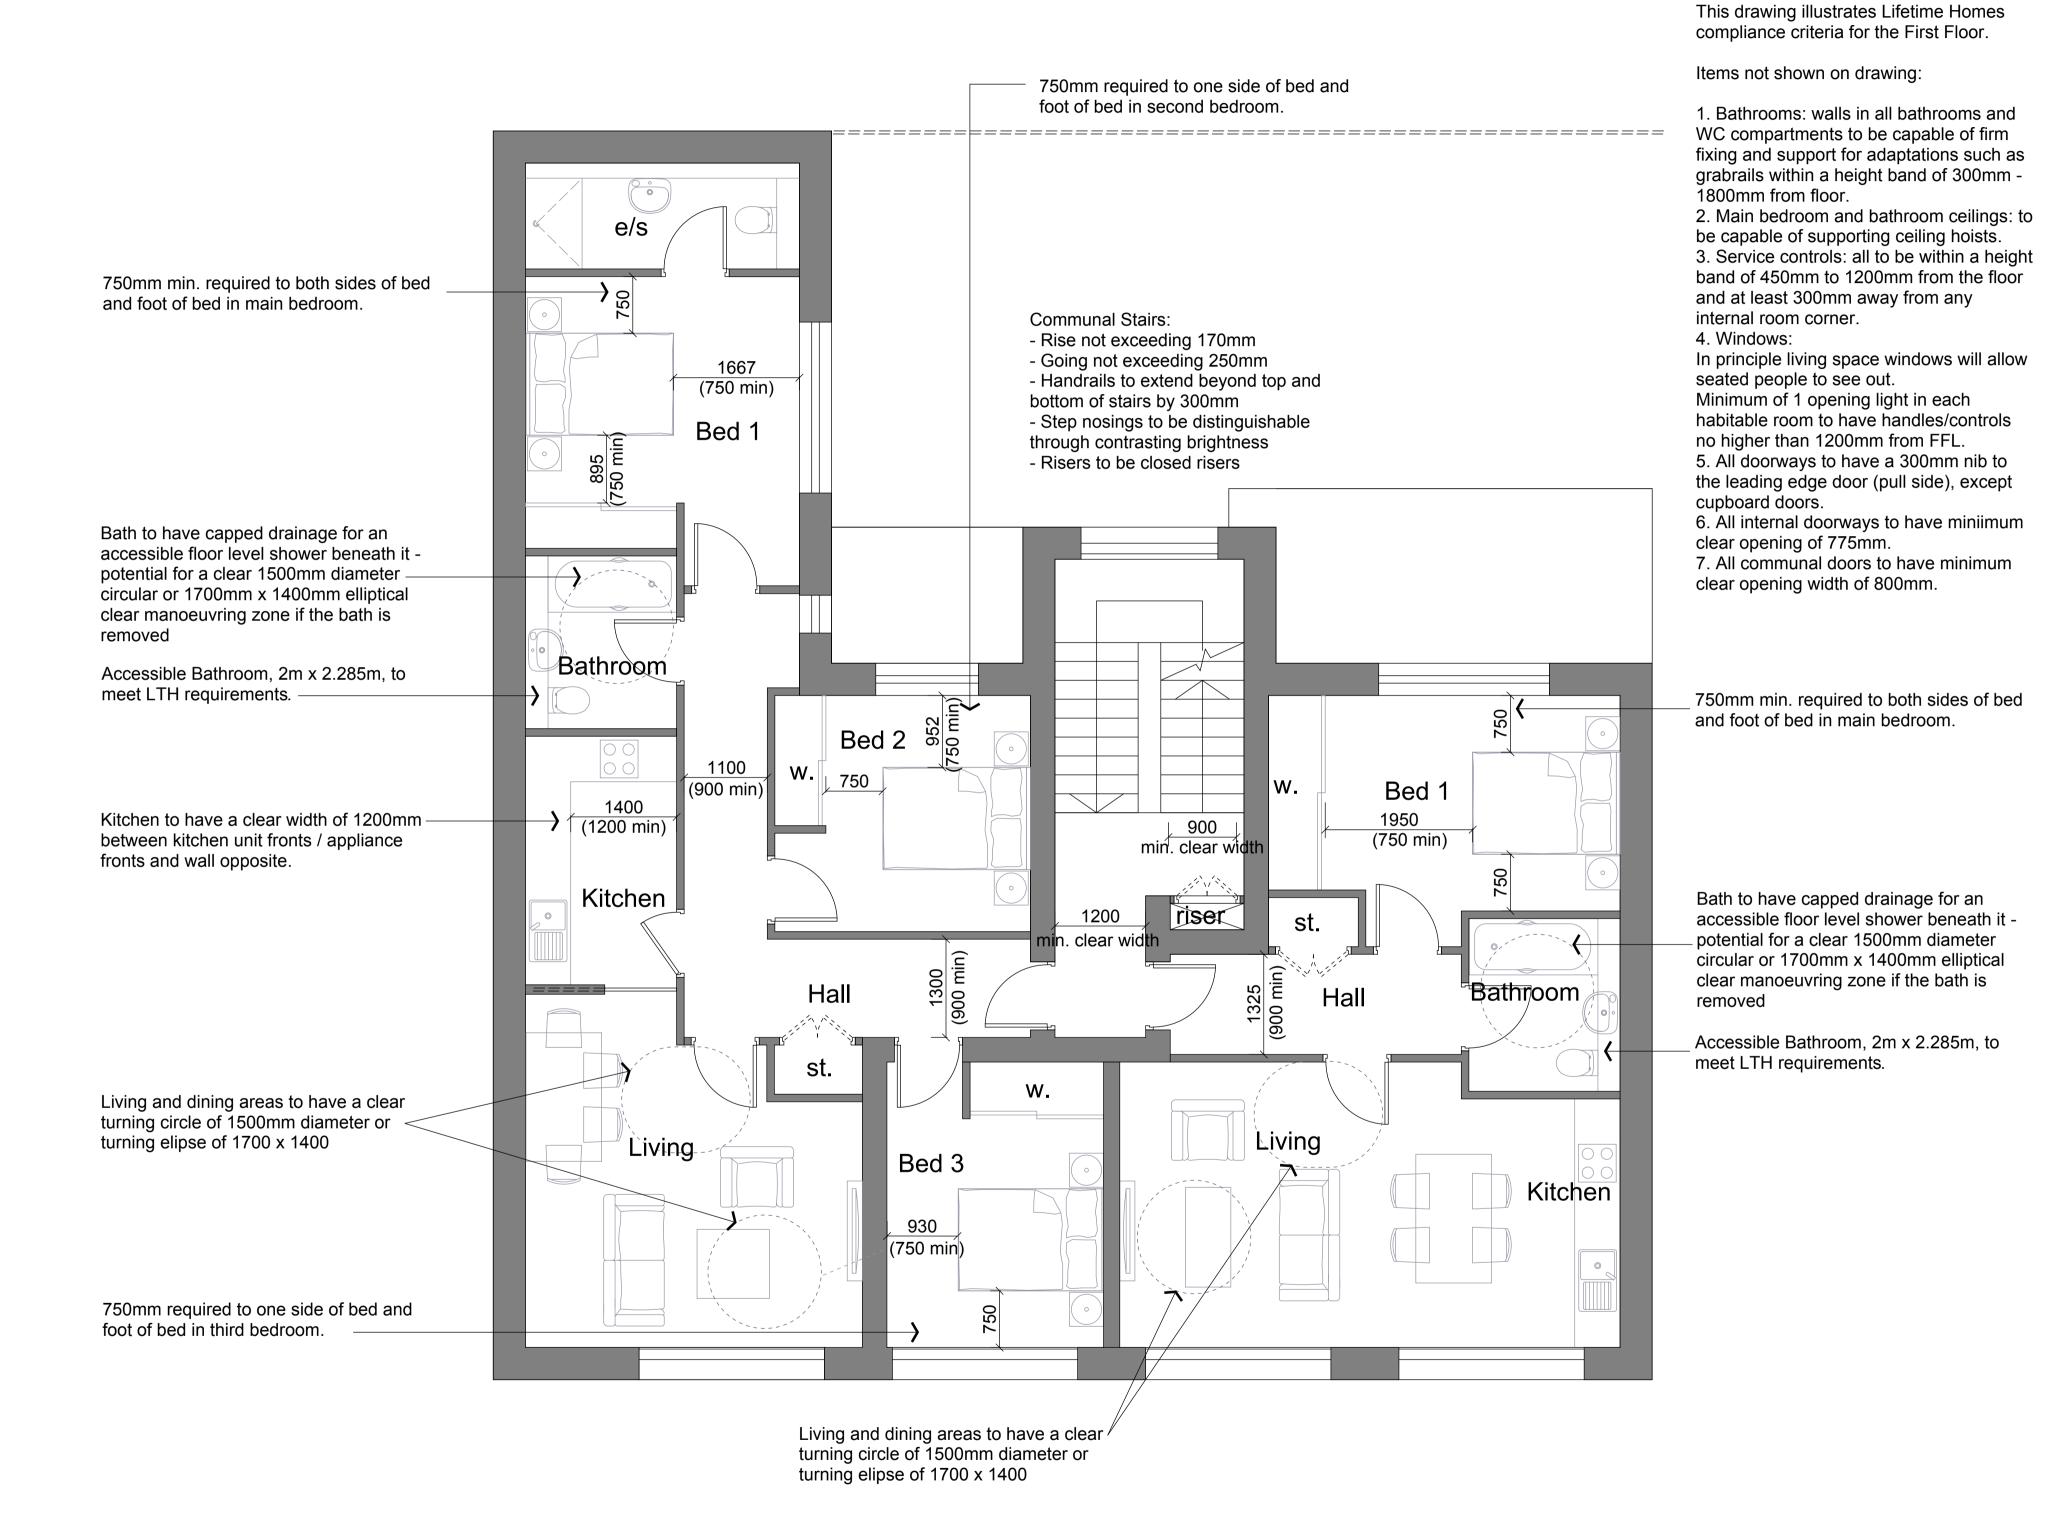

Bathrooms at Ferdinand Street are based upon this Lifetime Homes example diagram (NTS)

1500 Ø manoeuvringzone if bath removed

**GENERAL NOTES:** 

 01
 Issued for Town Planning
 SH
 25Nov13 DL

 00
 Issued for Pre-app
 SH
 03Oct13 DL