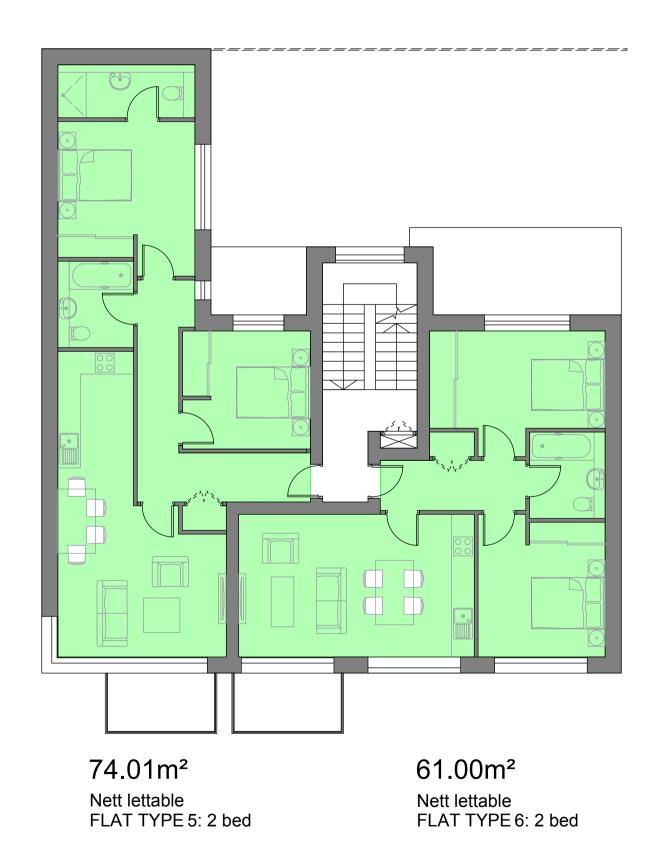

## Ground Floor Plan

Second Floor Plan (Typical - 3rd Floor similar)

First Floor Plan

### NETT LETTARLE AREA TOTAL Q

| NETT LETTABLE AREA TOTALS     |           |  |
|-------------------------------|-----------|--|
| (to nearest square metre)     | Area sq m |  |
| Nett Lettable Areas per floor |           |  |
| Ground Floor                  | 112       |  |
| First Floor                   | 136       |  |
| Second Floor                  | 135       |  |
| Third Floor                   | 135       |  |
| TOTAL                         | 518       |  |
|                               |           |  |