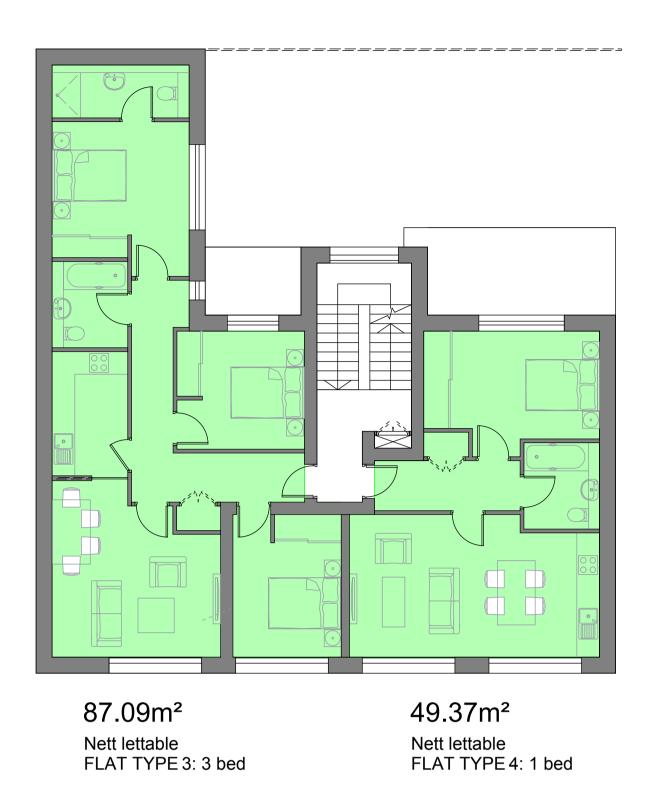

## Ground Floor Plan

Second Floor Plan (Typical - 3rd Floor similar)

First Floor Plan

### NETT LETTARLE AREA TOTAL Q

| NETT LETTABLE AREA TOTALS     |           |  |
|-------------------------------|-----------|--|
| (to nearest square metre)     | Area sq m |  |
| Nett Lettable Areas per floor |           |  |
| Ground Floor                  | 112       |  |
| First Floor                   | 136       |  |
| Second Floor                  | 135       |  |
| Third Floor                   | 135       |  |
| TOTAL                         | 518       |  |
|                               |           |  |