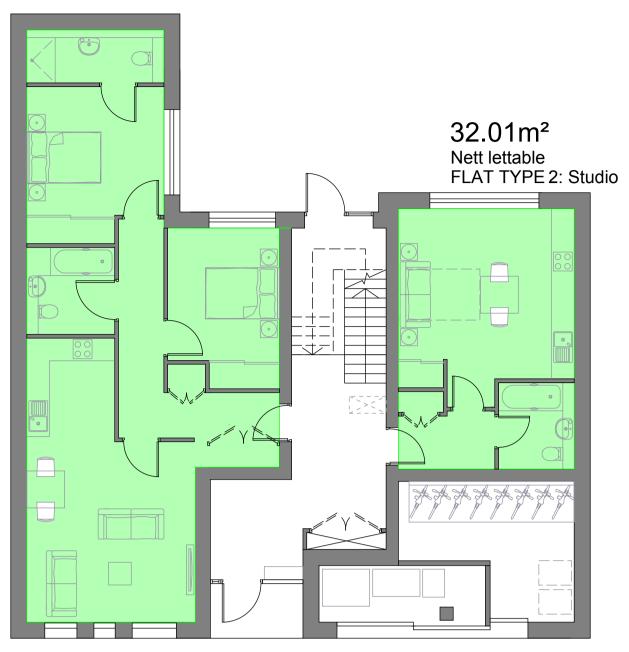

## Ground Floor Plan

Second Floor Plan (Typical - 3rd Floor similar)

First Floor Plan

### NETT LETTARLE AREA TOTAL Q

| NETT LETTABLE AREA TOTALS     |           |  |
|-------------------------------|-----------|--|
| (to nearest square metre)     | Area sq m |  |
| Nett Lettable Areas per floor |           |  |
| Ground Floor                  | 112       |  |
| First Floor                   | 136       |  |
| Second Floor                  | 135       |  |
| Third Floor                   | 135       |  |
| TOTAL                         | 518       |  |
|                               |           |  |