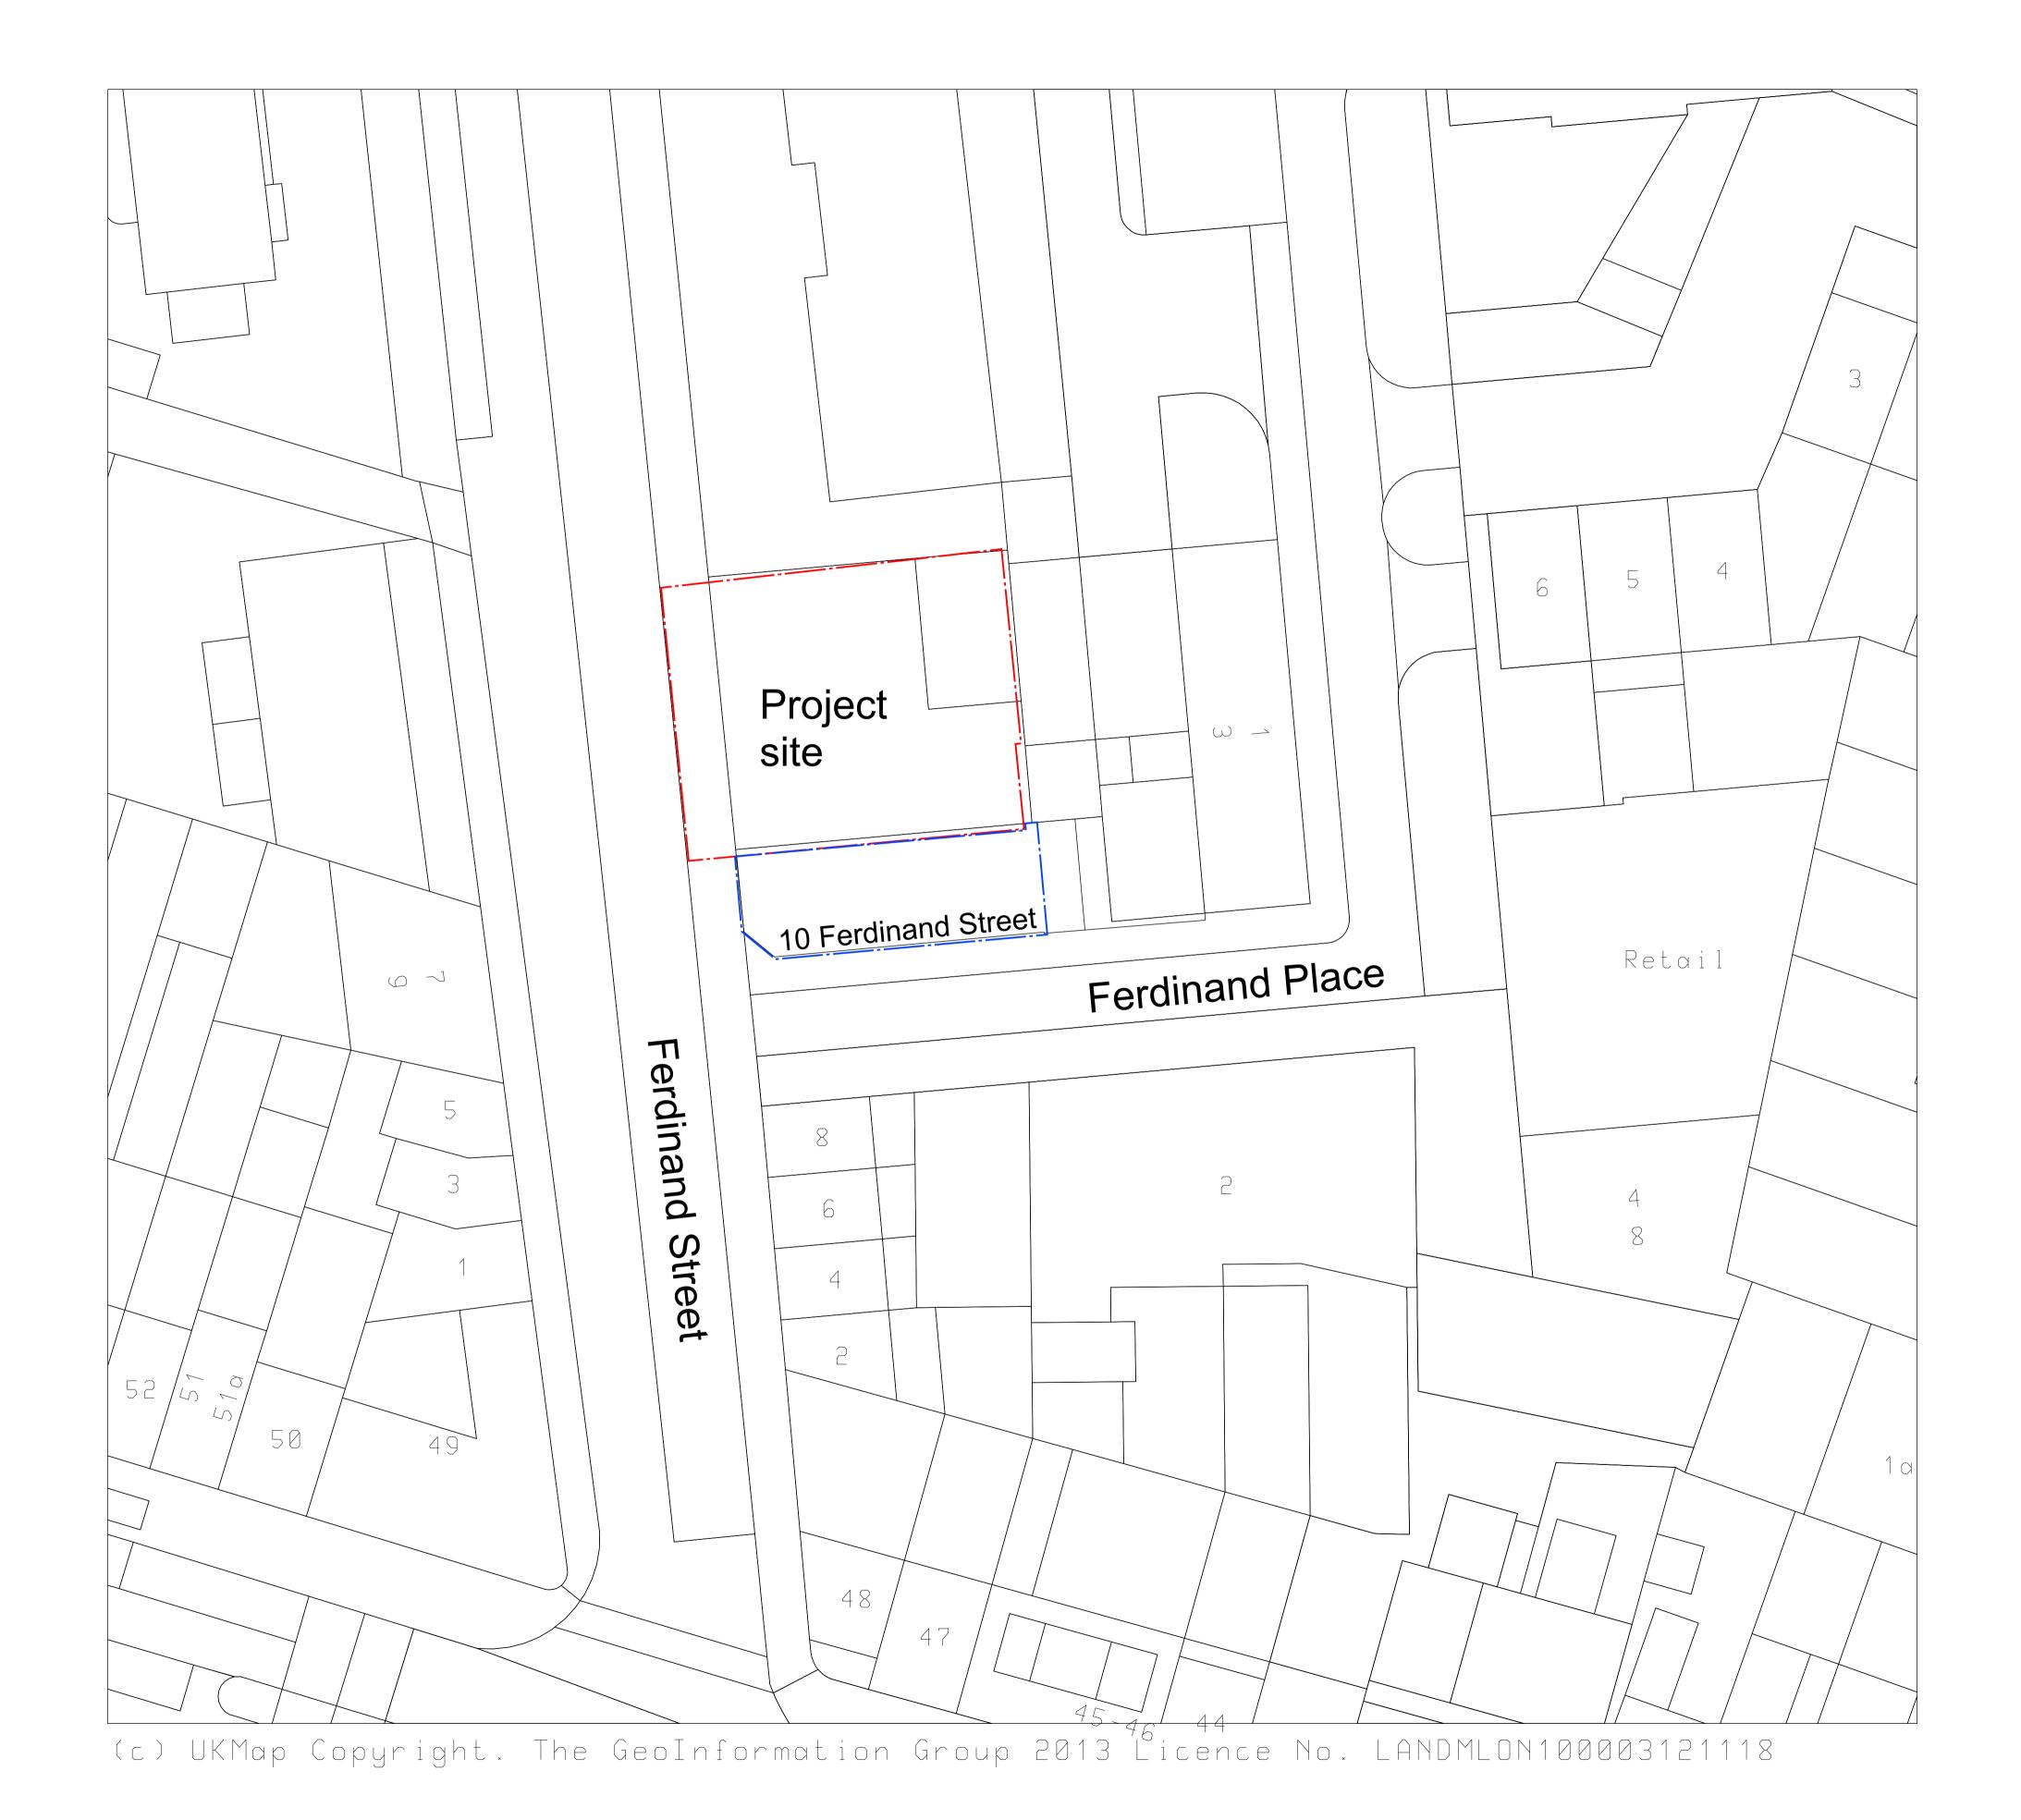

## 28 Westonfields Albury Guildford Surrey GU5 9AR

01483 203285 / 07795 158754 / 07946 203056 mail@leesmunday.com

Optic Realm

Ferdinand Street

Drawing title
Location Plan

| 1:200  | @ A1    | , 1 : 400 | <b>@</b> A3 |   |
|--------|---------|-----------|-------------|---|
| metres | 5       | 10        | 15          | 2 |
| Drawn  | Checked |           | Date        |   |
| LM     | LM      |           | 06May13     |   |
| Job No | Dra     | wing No   | Rev         |   |
| 13-011 | 4       | 11-001    | 02          |   |