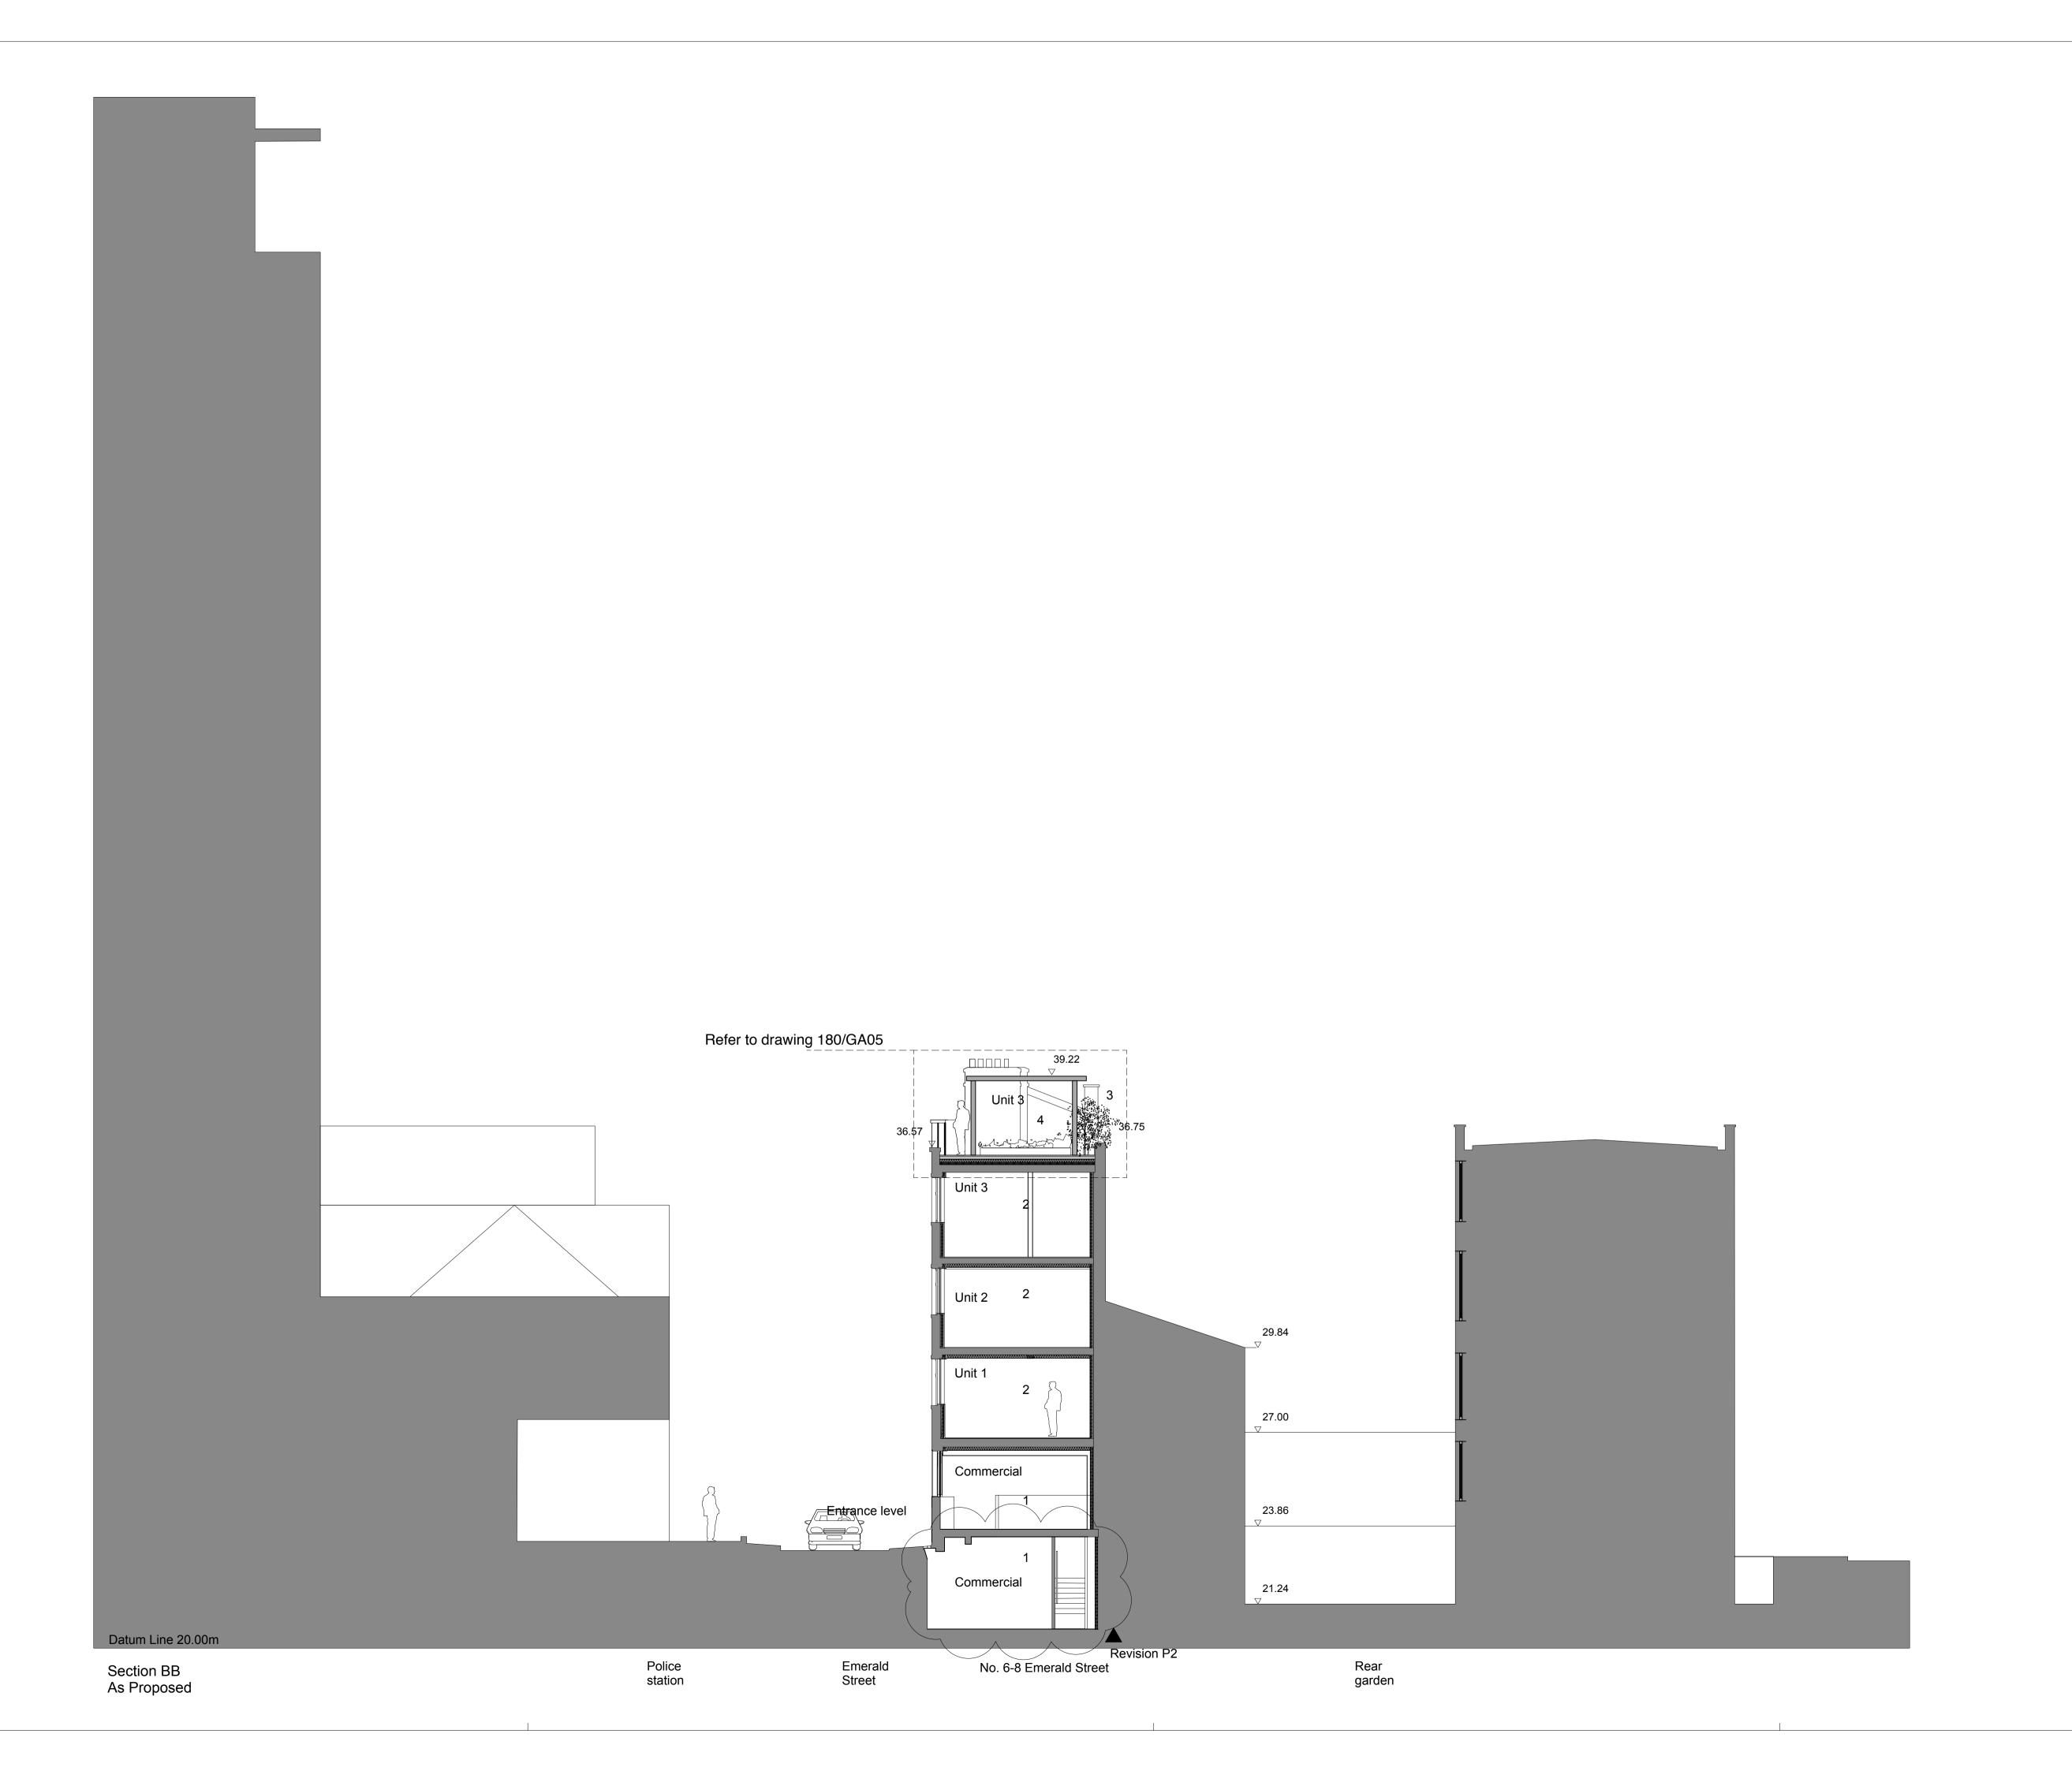

This drawing has been prepared for Planning purposes only and should not be used for construction purposes.

All dimensions are in millimetres unless stated otherwise

### Specific key and notes

- 1 Commercial unit
- 2 Residential unit
- 3 Proposed planting to prevent overlooking
  4 External Space

### Key Plan

P2 Planning - Amentment to stair to AK 13/12/13 basement

HB 07/07/11

### 6-8 Emerald Street

Proposed Section BB As Proposed

Status: Planning Scale: 1:100

January 2014

Draw Nº 180/GA04

Rev P2 Drawn by HF Authorised by AK Size A1