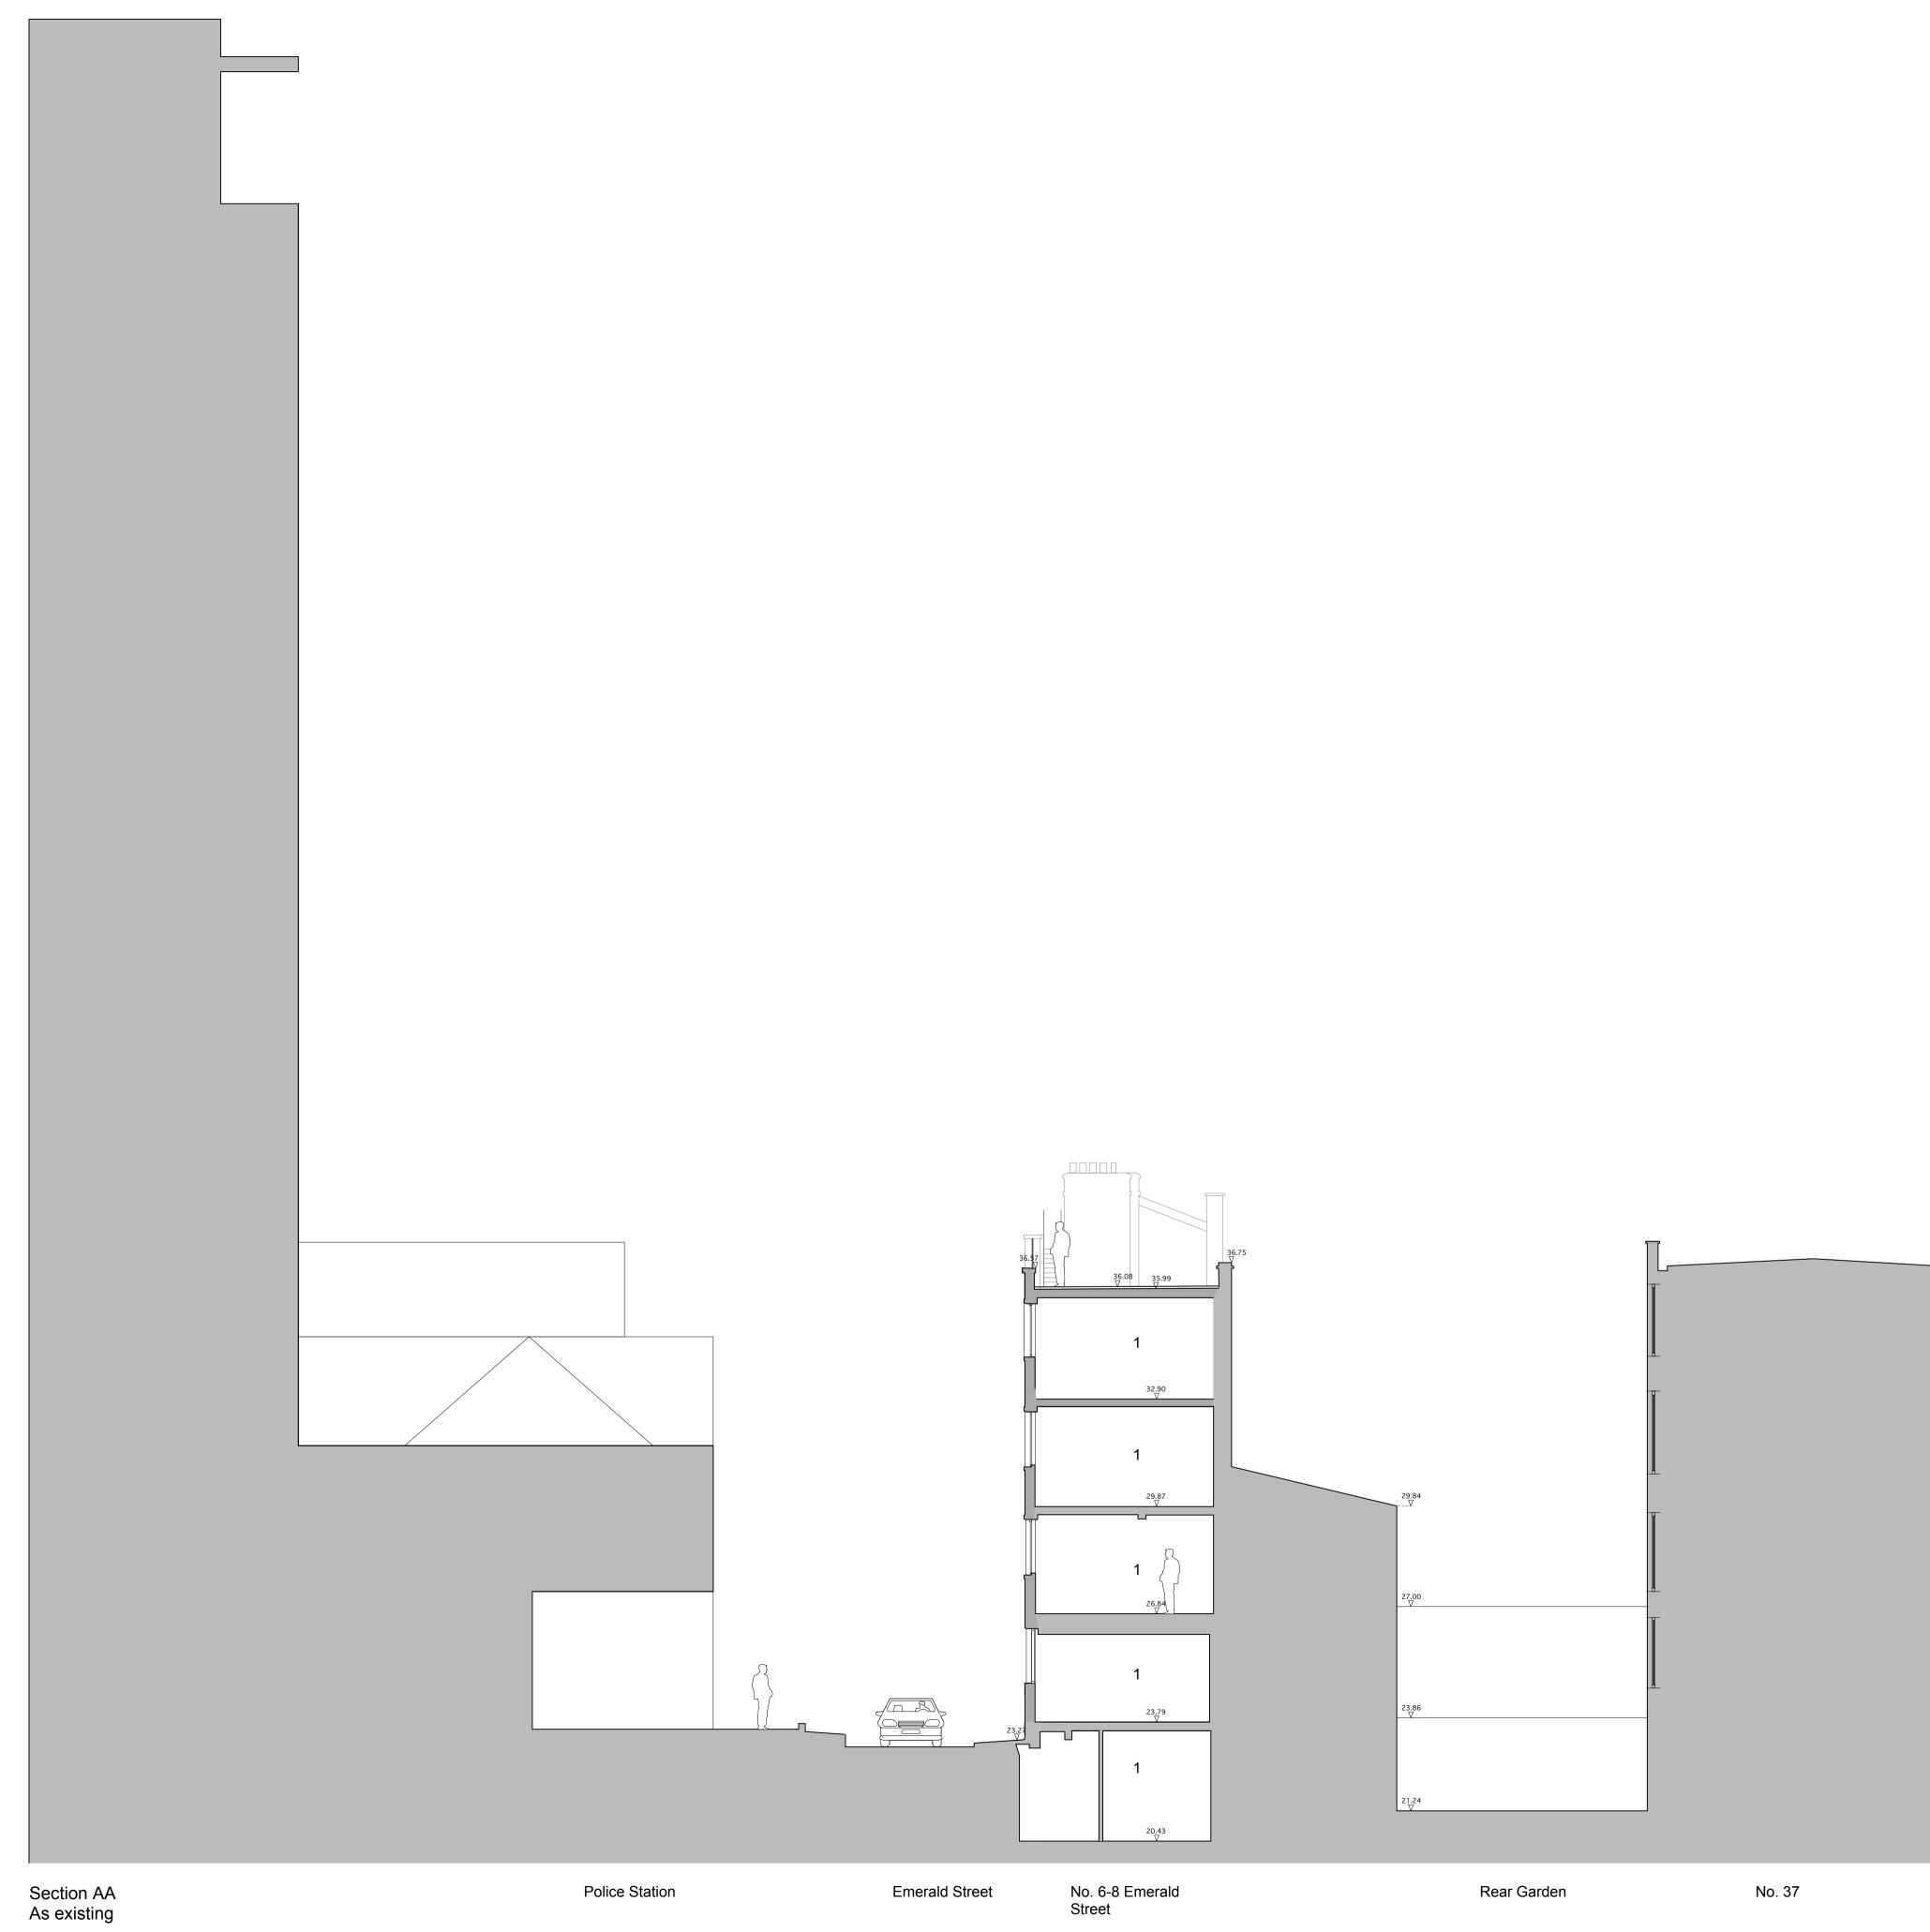

| us<br>All | anning purposes only and should not be<br>ed for construction purposes.<br>dimensions are in millimetres unless<br>ated otherwise |        |
|-----------|-----------------------------------------------------------------------------------------------------------------------------------|--------|
| Sp        | pecific key and notes                                                                                                             |        |
| 1         | Commercial Unit                                                                                                                   |        |
|           |                                                                                                                                   |        |
|           |                                                                                                                                   |        |
|           |                                                                                                                                   |        |
|           |                                                                                                                                   |        |
|           | Α                                                                                                                                 |        |
|           |                                                                                                                                   |        |
|           |                                                                                                                                   |        |
|           |                                                                                                                                   |        |
|           |                                                                                                                                   |        |
|           |                                                                                                                                   |        |
|           |                                                                                                                                   |        |
|           |                                                                                                                                   |        |
|           |                                                                                                                                   |        |
|           |                                                                                                                                   |        |
|           |                                                                                                                                   |        |
|           |                                                                                                                                   |        |
|           |                                                                                                                                   |        |
|           |                                                                                                                                   |        |
|           |                                                                                                                                   |        |
|           |                                                                                                                                   |        |
|           |                                                                                                                                   |        |
|           |                                                                                                                                   |        |
|           |                                                                                                                                   |        |
|           |                                                                                                                                   |        |
|           |                                                                                                                                   |        |
|           |                                                                                                                                   |        |
|           |                                                                                                                                   |        |
|           |                                                                                                                                   |        |
|           |                                                                                                                                   |        |
|           |                                                                                                                                   |        |
|           |                                                                                                                                   |        |
|           |                                                                                                                                   |        |
|           |                                                                                                                                   |        |
|           |                                                                                                                                   |        |
| P2        | Planning AK 07/07<br>- Existing Elevation Added                                                                                   |        |
| P1        | Planning HB 06/05                                                                                                                 | /ر<br> |
|           | Mayfair & Holland Properties Limited                                                                                              |        |
|           | 6-8 Emerald Street<br>Existing Section AA                                                                                         |        |
|           | As Approved                                                                                                                       |        |
|           | Status: Planning<br>Scale: 1:100                                                                                                  |        |
|           | January 2014                                                                                                                      |        |
|           | aw Nº 180/E03 Rev P2                                                                                                              | _      |
| Drav      | wn by HF Authorised by AK Size A1                                                                                                 |        |
|           | HUGH <b>BROUGHTON</b> ARCHITECTS                                                                                                  |        |