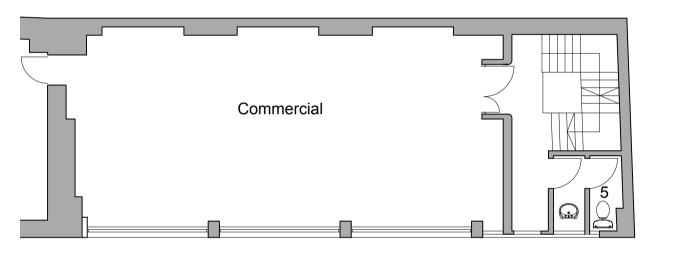

Basement floor plan 62sqm commercial unit

No. 6-8 Emerald Street Ground floor plan 62sqm commercial unit

First floor plan 55.8 sqm commercial unit

Second floor plan 55.8sqm commercial unit

Third floor plan 55.8sqm commercial unit

## Specific key and notes

- Floor light above
  Stair to ground floor entrance
  Existing cupboard
  Floor Light
  Services Cupboard
  Shared Stair to commercial units
- **Roof Access** Water tank
- Escape stair to adjacent properties