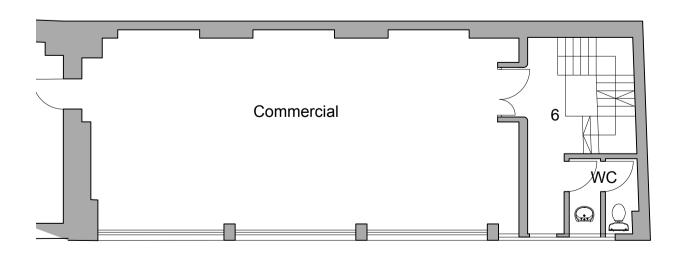

Basement floor plan 62sqm commercial unit

No. 6-8 Emerald Street Ground floor plan 62sqm commercial unit

First floor plan 55.8 sqm commercial unit

Second floor plan 55.8sqm commercial unit

Third floor plan 55.8sqm commercial unit

## Specific key and notes

- Floor light above
  Stair to ground floor entrance
  Existing cupboard
  Floor Light
  Services Cupboard
  Shared Stair to commercial units
- **Roof Access** Water tank
- Escape stair to adjacent properties