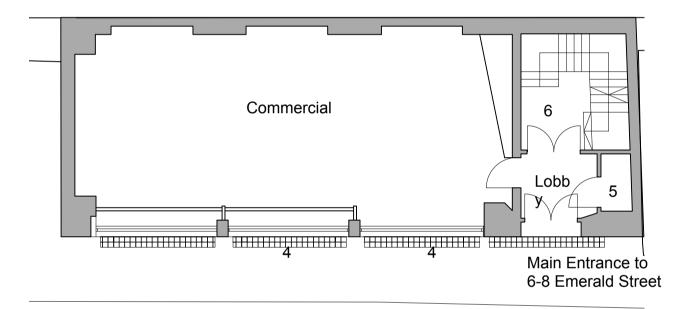

Basement floor plan 62sqm commercial unit

No. 6-8 Emerald Street Ground floor plan 62sqm commercial unit

First floor plan 55.8 sqm commercial unit

Second floor plan 55.8sqm commercial unit

Third floor plan 55.8sqm commercial unit

## Specific key and notes

- Floor light above
  Stair to ground floor entrance
  Existing cupboard
  Floor Light
  Services Cupboard
  Shared Stair to commercial units
- **Roof Access** Water tank
- Escape stair to adjacent properties