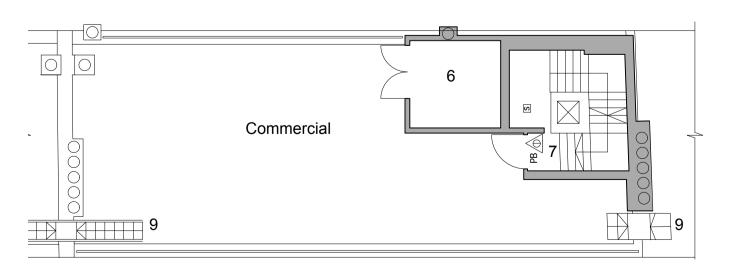

Basement floor plan 62sqm commercial unit

No. 6-8 Emerald Street Ground floor plan 62sqm commercial unit

First floor plan 55.8 sqm commercial unit

Second floor plan 55.8sqm commercial unit

Third floor plan 55.8sqm commercial unit

## Specific key and notes

- Floor light above
  Stair to ground floor entrance
  Existing cupboard
  Floor Light
  Services Cupboard
  Shared Stair to commercial units
- **Roof Access** Water tank
- Escape stair to adjacent properties