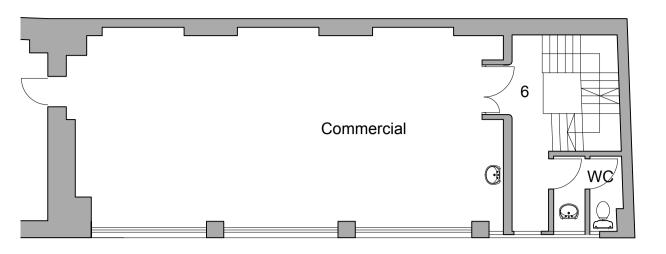

Basement floor plan 62sqm commercial unit

No. 6-8 Emerald Street Ground floor plan 62sqm commercial unit

First floor plan 55.8 sqm commercial unit

Second floor plan 55.8sqm commercial unit

Third floor plan 55.8sqm commercial unit

## Specific key and notes

- Floor light above
  Stair to ground floor entrance
  Existing cupboard
  Floor Light
  Services Cupboard
  Shared Stair to commercial units
- **Roof Access** Water tank
- Escape stair to adjacent properties