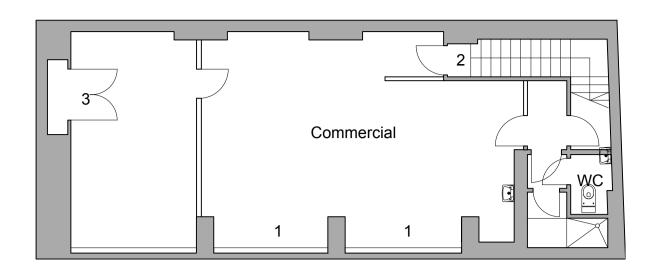

Basement floor plan 62sqm commercial unit

No. 6-8 Emerald Street Ground floor plan 62sqm commercial unit

First floor plan 55.8 sqm commercial unit

Second floor plan 55.8sqm commercial unit

Third floor plan 55.8sqm commercial unit

## Specific key and notes

- Floor light above
  Stair to ground floor entrance
  Existing cupboard
  Floor Light
  Services Cupboard
  Shared Stair to commercial units
- **Roof Access** Water tank
- Escape stair to adjacent properties