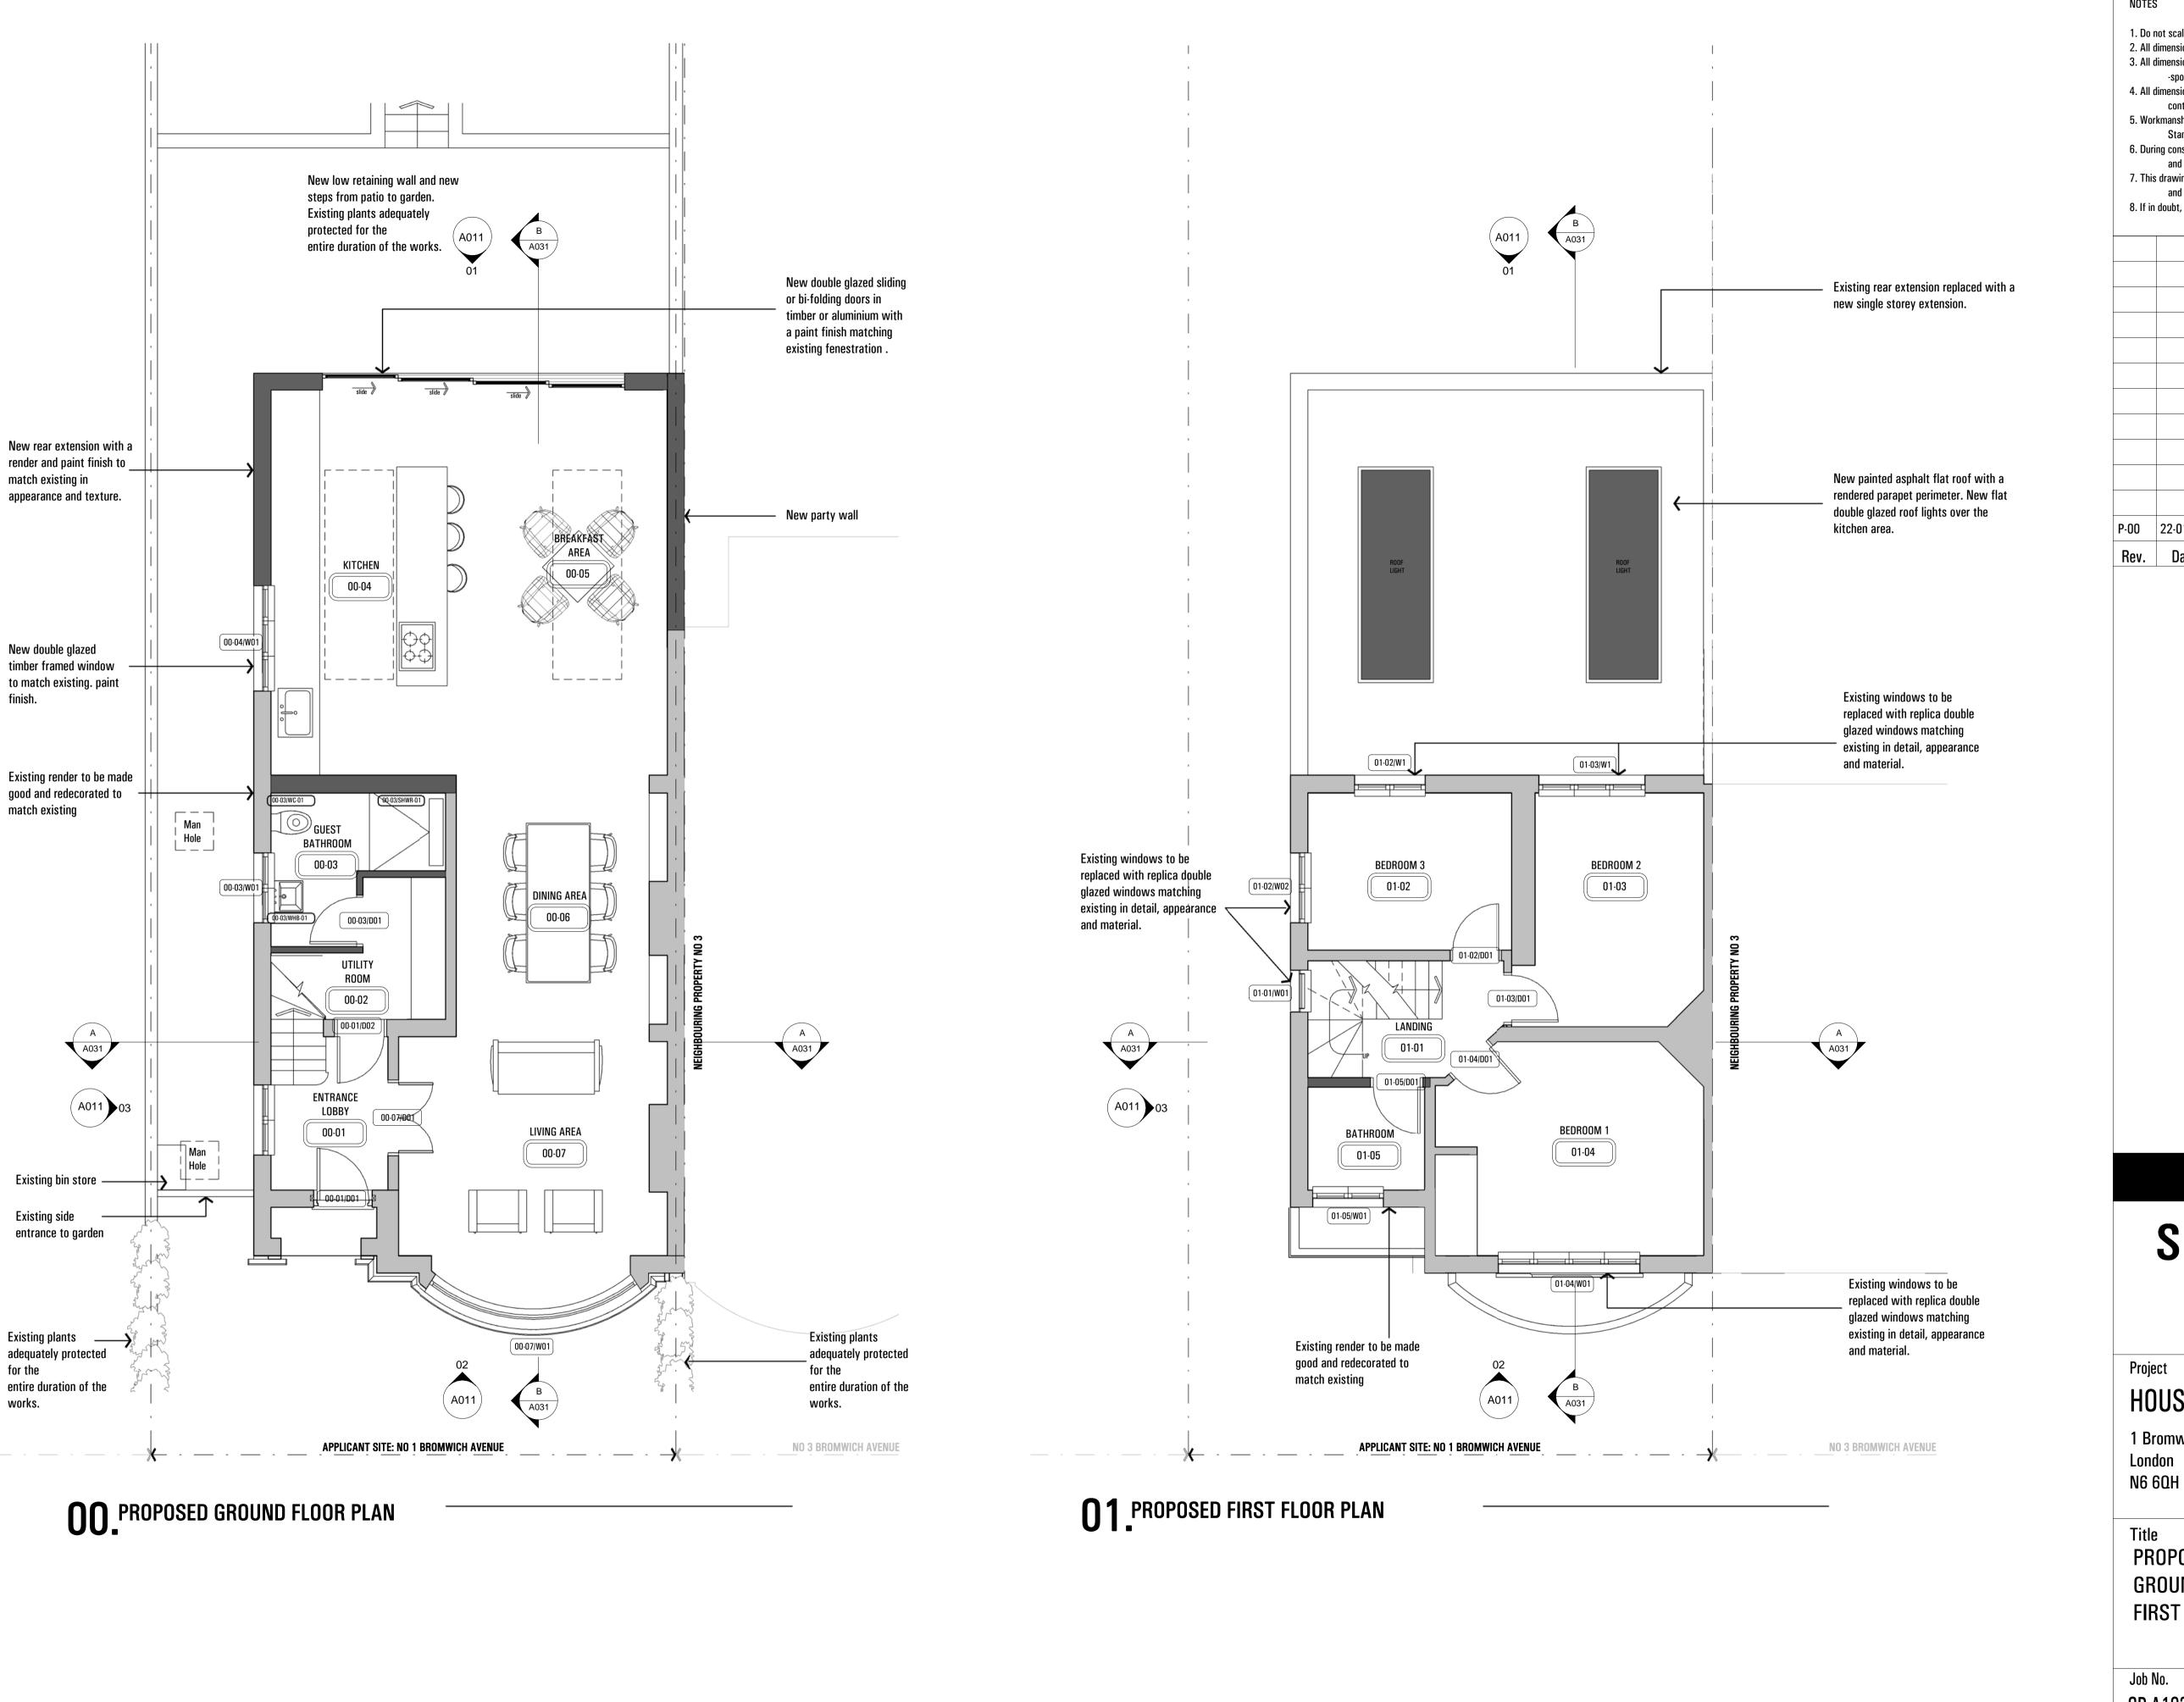

**sporadic** Space Ltd © Copyright 2013 NOTES 1. Do not scale off these drawings. Dimensions govern. 2. All dimensions are given in millimetres (mm) unless noted otherwise. 3. All dimensions shall be verified on site before proceeding with the work. -sporadicSPACE shall be notified immediately in writing of any discrepancies. 4. All dimensions relevant to the setting out of site work shall be verified by the contractor before construction and fabrication commences. 5. Workmanship and materials to be accordance with the relevant current British Standard Codes of Practice and the Local Authorities requirements. 6. During construction the contractor shall be responsible for maintaining the structure and all building elements in a safe and stable condition. 7. This drawing must be read in conjunction with all other contract documentation and other consultants's documentation. 8. If in doubt, ask! For Planning P-00 22-01-2014 AVK ch'd Reason for Issue Rev. Date

## **sporadic**space

tel: 0207 251 8577

70 Cowcross Street Farringdon London EC1M 6EJ

HOUSE HOLCOMBE

1 Bromwich Avenue

PROPOSED: **GROUND FLOOR PLAN &** FIRST FLOOR PLAN

| Job No.                       | Date        | Drawn    |  |
|-------------------------------|-------------|----------|--|
| SP-A1023                      | DEC 2013    | K.P      |  |
| Scale                         | Drawing No. | Revision |  |
| 1:50 <u>@</u> A1<br>1:100 @A3 | A001        | 00       |  |