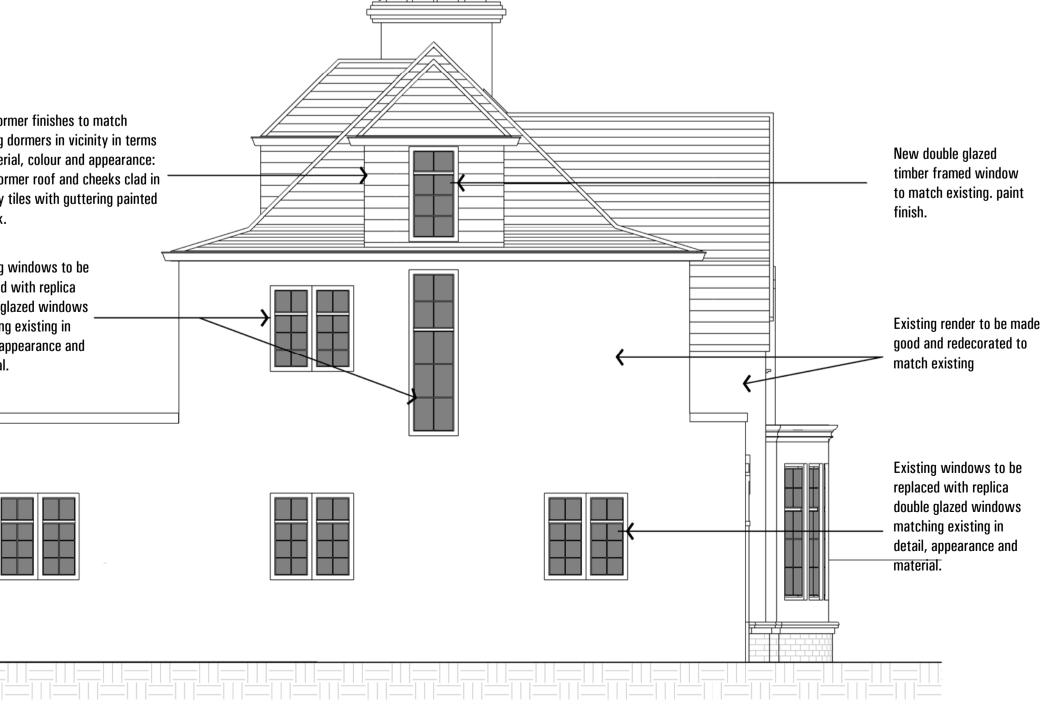

## **03.** PROPOSED SIDE ELEVATION

|                                                                                                                            | New dorr<br>existing o<br>of materi<br>Note dorr<br>red clay t<br>in black. |
|----------------------------------------------------------------------------------------------------------------------------|-----------------------------------------------------------------------------|
| New painted asphalt flat roof with a rendered parapet perimeter. New flat double glazed roof lights over the kitchen area. | Existing v<br>replaced<br>double gl<br>matching<br>detail, ap<br>material.  |
| New rear extension with a render and paint finish to match existing in appearance and texture.                             |                                                                             |
| New double glazed<br>timber framed window<br>to match existing. paint<br>finish.                                           |                                                                             |

Existing chimney-

sporadic SPACE Ltd

New roof lights set into roof slope. Conservation type with minimal projection above roof

 $^{\odot}$ Copyright 2013

NOTES

Existing windows to be replaced with replica double glazed windows matching existing in detail, appearance and material.