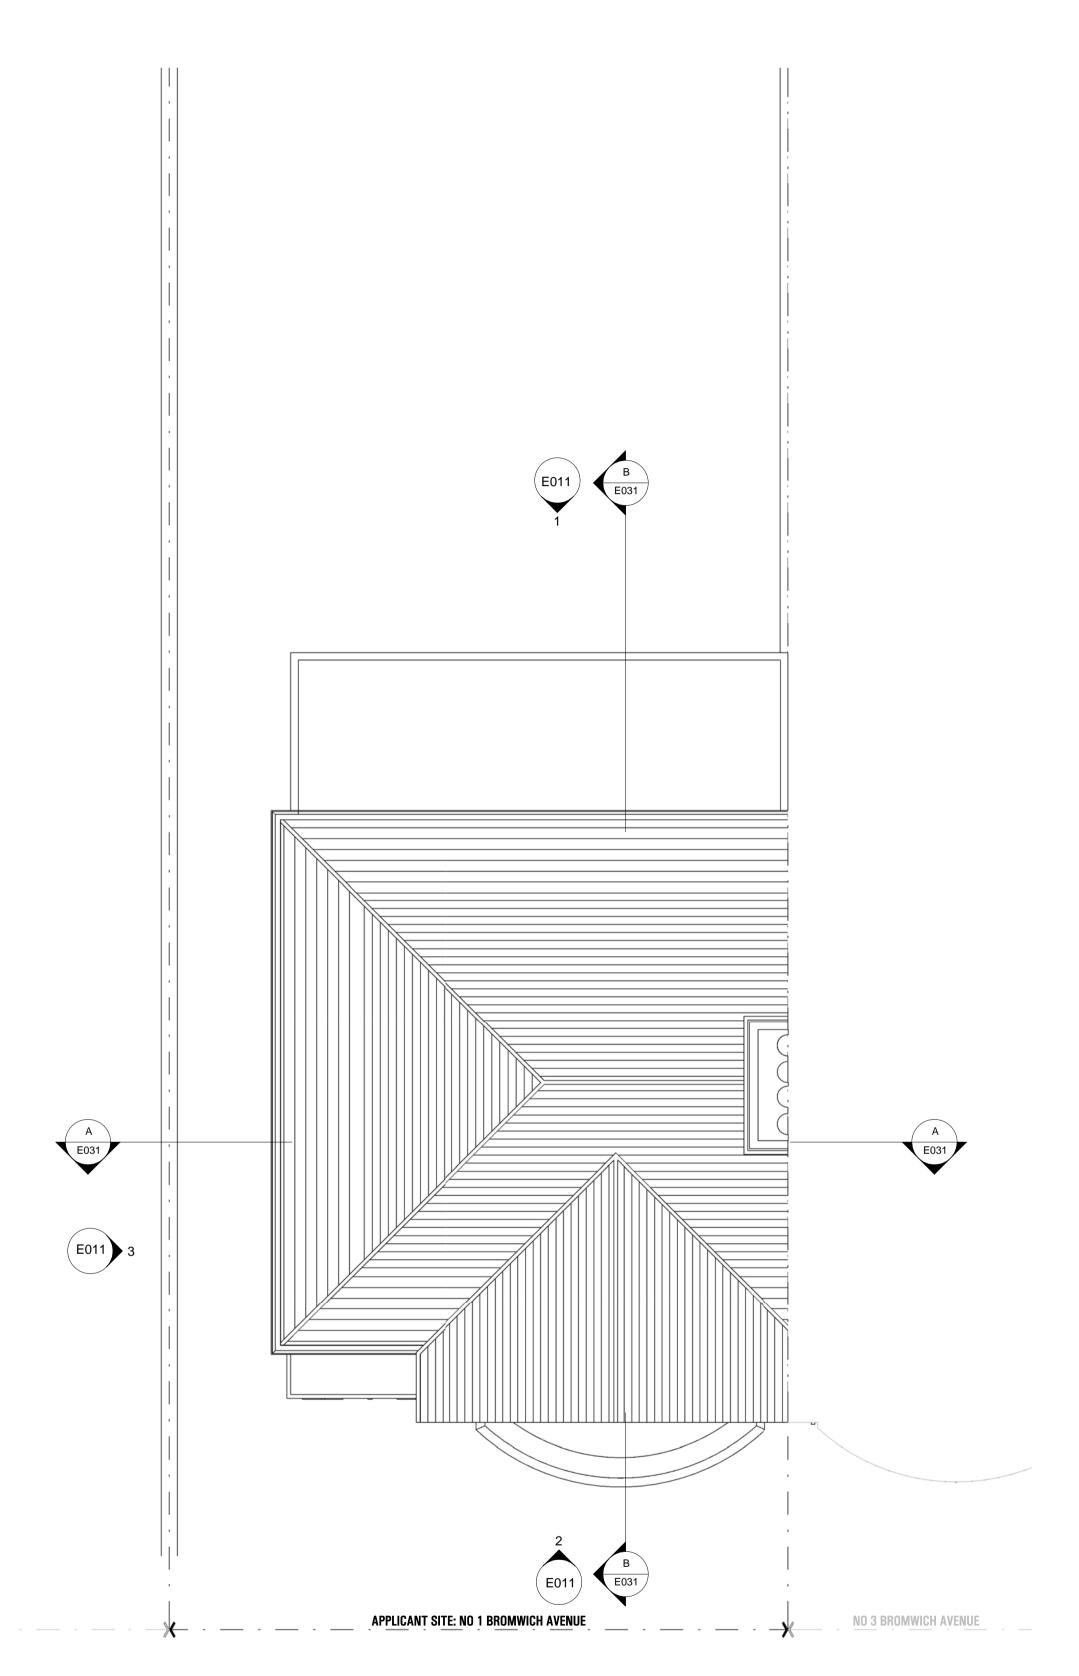

02. EXISTING ROOF PLAN

**sporadic** Space Ltd © Copyright 2013 NOTES 1. Do not scale off these drawings. Dimensions govern. 2. All dimensions are given in millimetres (mm) unless noted otherwise. 3. All dimensions shall be verified on site before proceeding with the work. -sporadicSPACE shall be notified immediately in writing of any discrepancies. 4. All dimensions relevant to the setting out of site work shall be verified by the contractor before construction and fabrication commences. 5. Workmanship and materials to be accordance with the relevant current British Standard Codes of Practice and the Local Authorities requirements. 6. During construction the contractor shall be responsible for maintaining the structure and all building elements in a safe and stable condition. 7. This drawing must be read in conjunction with all other contract documentation and other consultants's documentation. 8. If in doubt, ask! 00 22-01-2014 For Planning AVK ch'd Rev. Date Reason for Issue

1 Bromwich Avenue

London

Title EXISTING: ROOF PLAN

| lob No.<br>SP-A1023 | Date<br>DEC 2013 | Drawn<br>K.P |
|---------------------|------------------|--------------|
| Scale               | Drawing No.      | Revision     |
| 1:50 <u> </u>       | E002             | 00           |