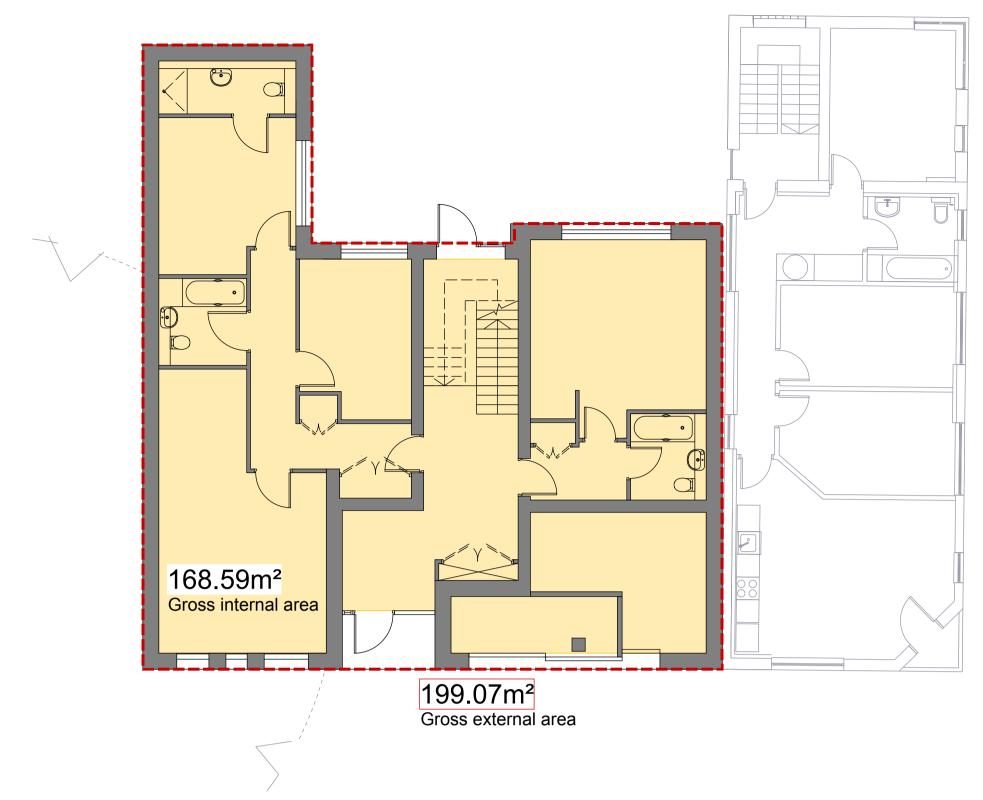

Ground Floor Plan

Second Floor Plan (Typical - 3rd Floor similar)

First Floor Plan

## © Lees Munday Ltd

Figured dimensions only are to be taken from this drawing. All dimensions are to be checked on site before any work is put in hand.

| GROSS AREA TOTALS              |           |  |
|--------------------------------|-----------|--|
| (to nearest square metre)      | Area sq m |  |
| ———— GEA (gross external area) |           |  |
| Ground Floor                   | 199       |  |
| First Floor                    | 183       |  |
| Second Floor                   | 183       |  |
| Third Floor                    | 183       |  |
| TOTAL                          | 748       |  |
| GIA (gross internal area)      |           |  |
| Ground Floor                   | 169       |  |
| First Floor                    | 155       |  |
| Second Floor                   | 155       |  |
| Third Floor                    | 155       |  |
| TOTAL                          | 634       |  |
|                                |           |  |