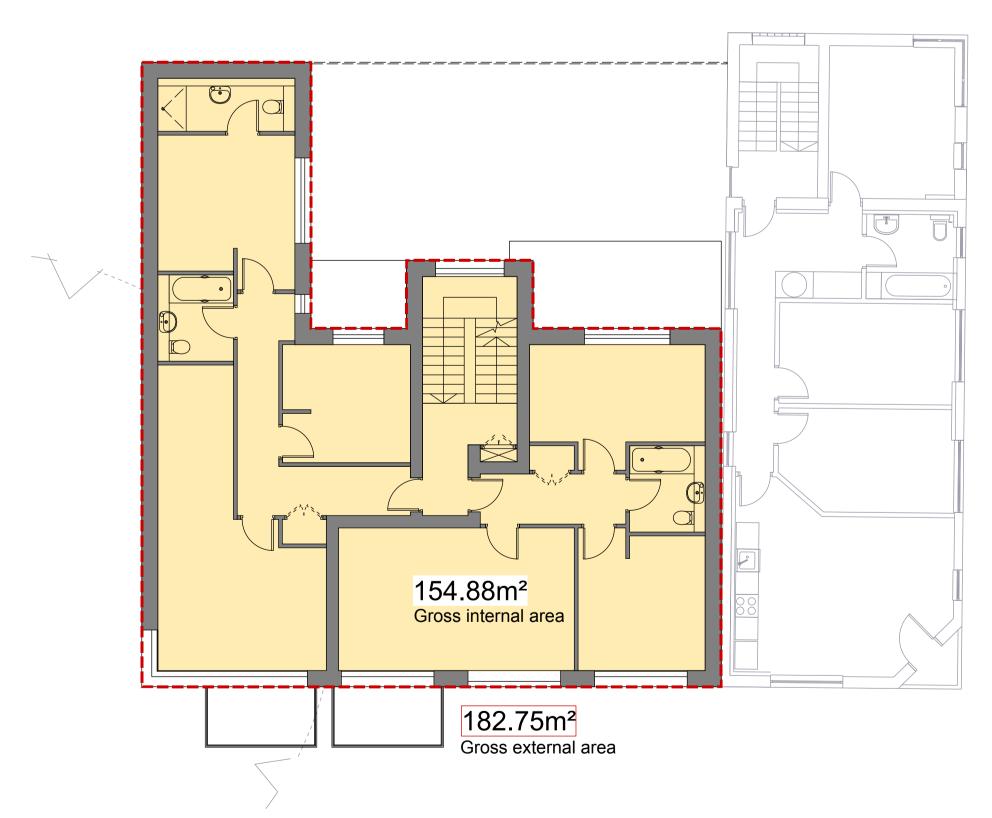

Ground Floor Plan

Second Floor Plan (Typical - 3rd Floor similar)

First Floor Plan

## © Lees Munday Ltd

Figured dimensions only are to be taken from this drawing. All dimensions are to be checked on site before any work is put in hand.

| GROSS AREA TOTALS              |           |  |
|--------------------------------|-----------|--|
| (to nearest square metre)      | Area sq m |  |
| ———— GEA (gross external area) |           |  |
| Ground Floor                   | 199       |  |
| First Floor                    | 183       |  |
| Second Floor                   | 183       |  |
| Third Floor                    | 183       |  |
| TOTAL                          | 748       |  |
| GIA (gross internal area)      |           |  |
| Ground Floor                   | 169       |  |
| First Floor                    | 155       |  |
| Second Floor                   | 155       |  |
| Third Floor                    | 155       |  |
| TOTAL                          | 634       |  |
|                                |           |  |