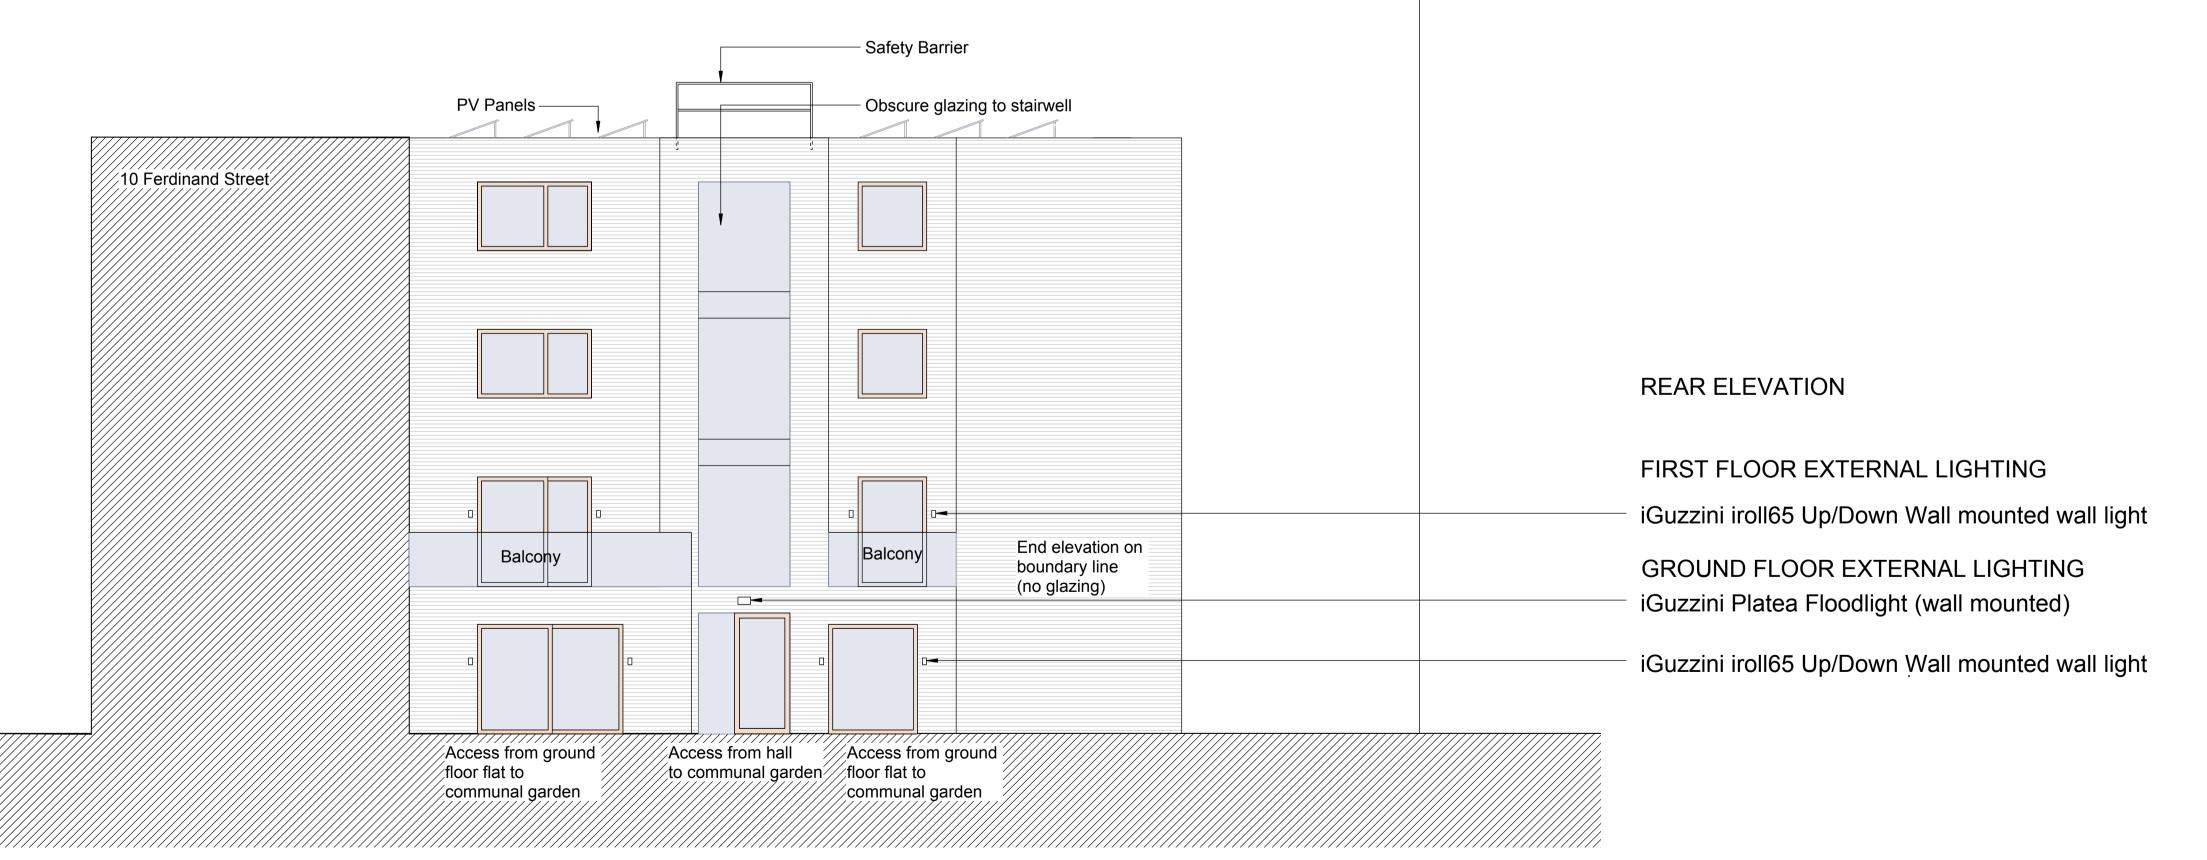

Front Elevation - External Lighting Proposal

Rear Elevation - External Lighting Proposal

© Lees Munday Ltd Figured dimensions only are to be taken from this drawing. All dimensions are to be checked on site before any work is put in hand.