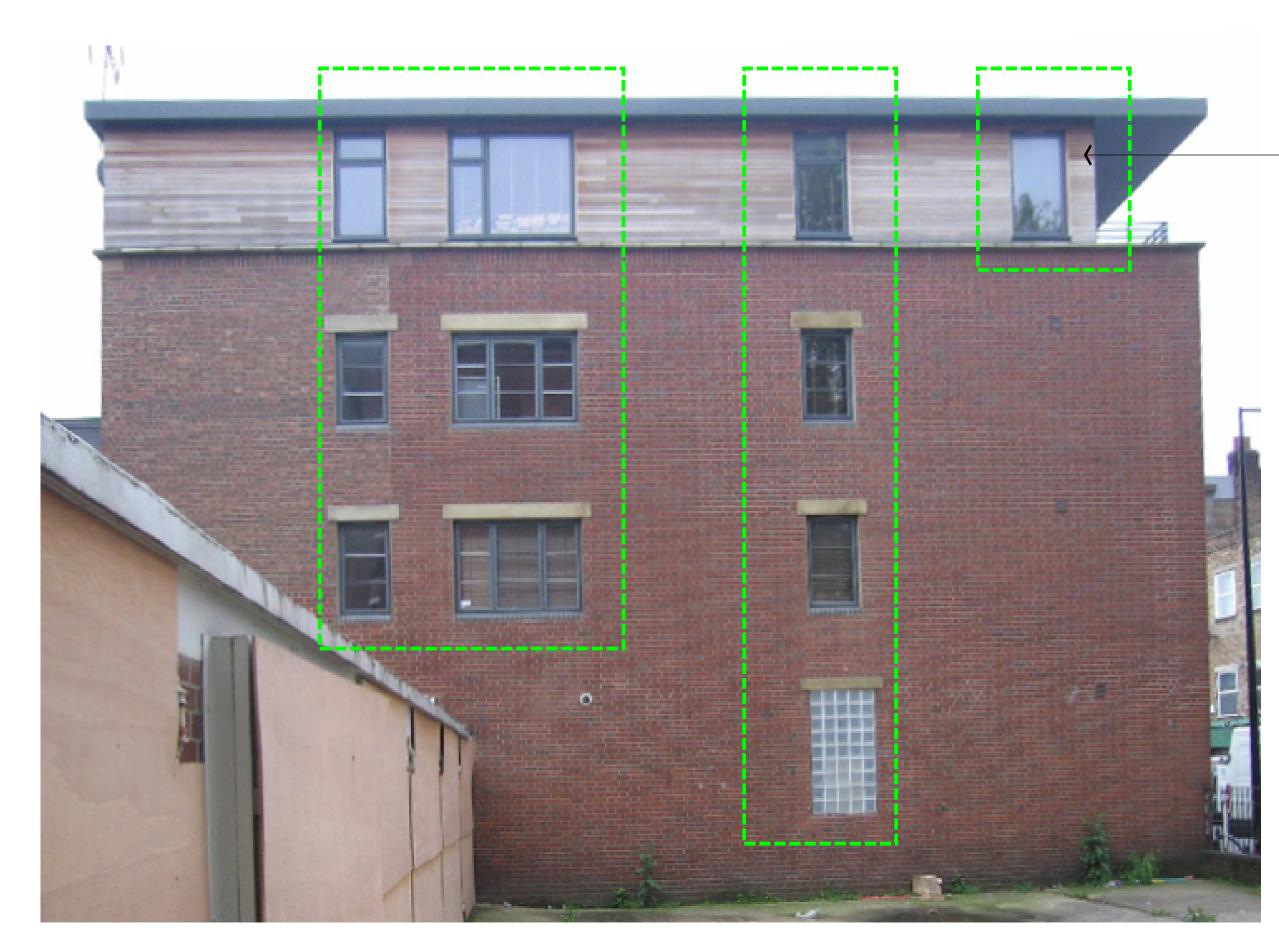

© Lees Munday Ltd

10 Ferdinand Street
Third Floor Plan Indicating Windows to be Altered

 Timber cladding to be replaced with fire proof containment wall where proposal abuts

10 Ferdinand Street
Photograph of Existing Side Elevation
All Windows on this elevation to be infilled to match existing
or changed to obscure glazing to allow for proposed development
NB. 10 Ferdinand Street is under the same ownership as the proposed site