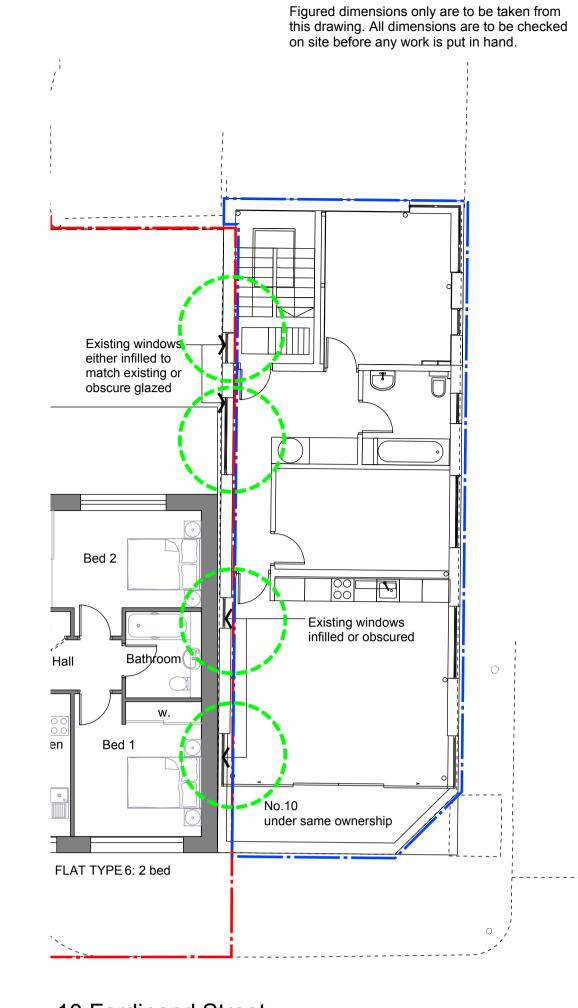

© Lees Munday Ltd

10 Ferdinand Street
Third Floor Plan Indicating Windows to be Altered

 Timber cladding to be replaced with fire proof containment wall where proposal abuts

10 Ferdinand Street
Photograph of Existing Side Elevation
All Windows on this elevation to be infilled to match existing
or changed to obscure glazing to allow for proposed development
NB. 10 Ferdinand Street is under the same ownership as the proposed site