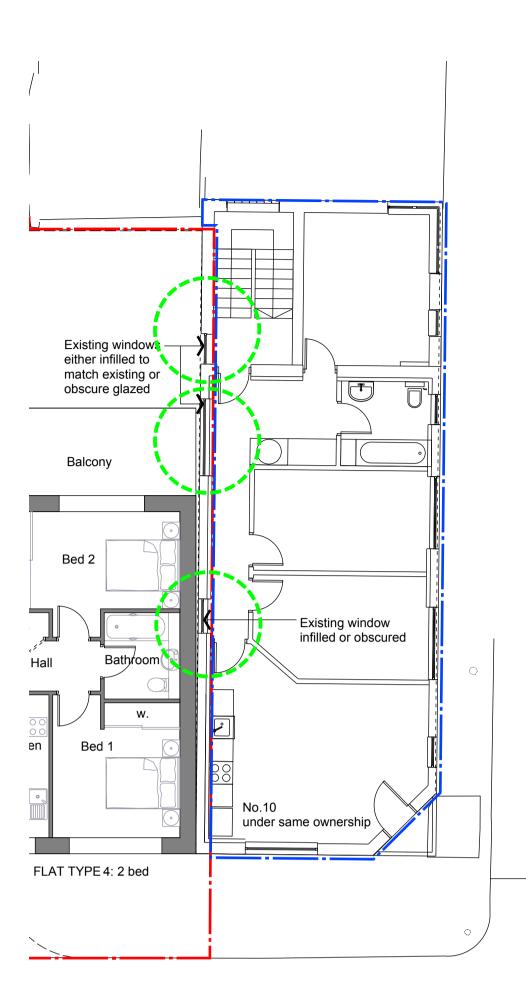

10 Ferdinand Street Basement Plan

10 Ferdinand Street
Ground Floor Plan Indicating Windows to be Altered

10 Ferdinand Street First Floor Plan Indicating Windows to be Altered

10 Ferdinand Street
Second Floor Plan Indicating Windows to be Altered