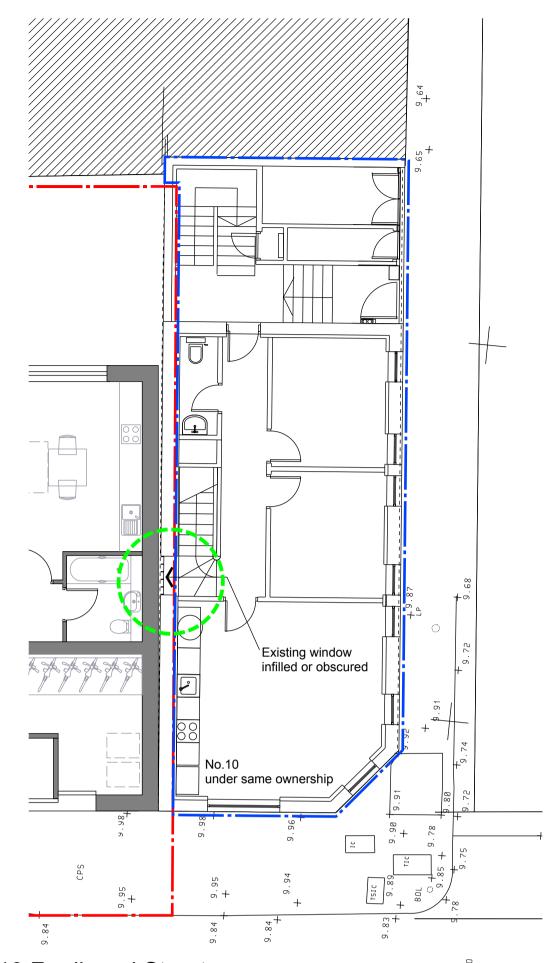

10 Ferdinand Street Basement Plan

10 Ferdinand Street
Ground Floor Plan Indicating Windows to be Altered

10 Ferdinand Street First Floor Plan Indicating Windows to be Altered

10 Ferdinand Street
Second Floor Plan Indicating Windows to be Altered