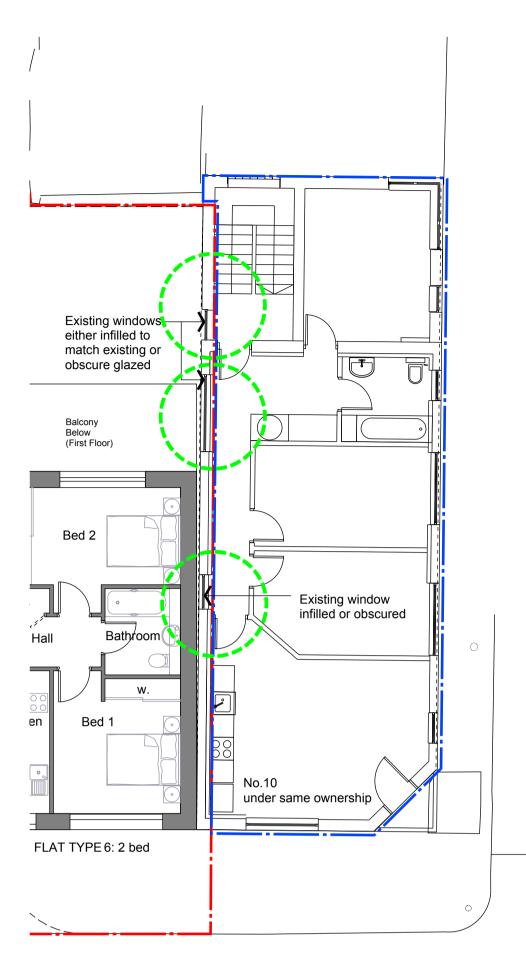

10 Ferdinand Street Basement Plan

10 Ferdinand Street
Ground Floor Plan Indicating Windows to be Altered

10 Ferdinand Street First Floor Plan Indicating Windows to be Altered

10 Ferdinand Street
Second Floor Plan Indicating Windows to be Altered