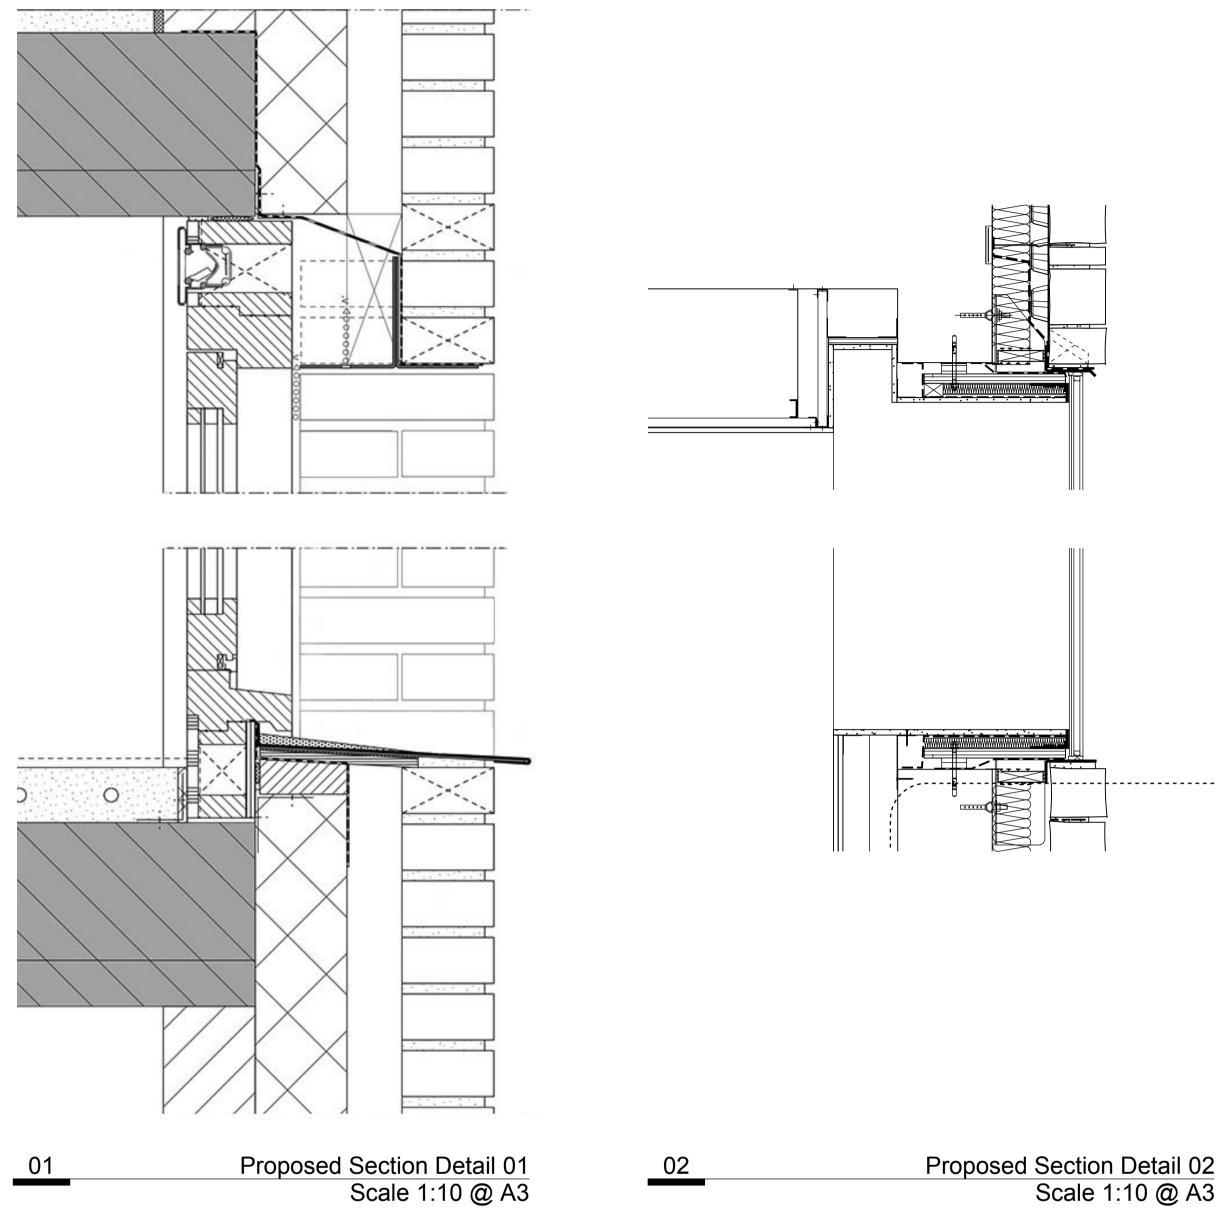

Illustrative section details showing deep window reveal and flush window reveal

Proposed Section Detail 02 Scale 1:10 @ A3

Proposed West Elevation, Ferdinand Street Scale 1:200 @ A3

3D Sketch illustrating deep and flush window reveals (NTS)