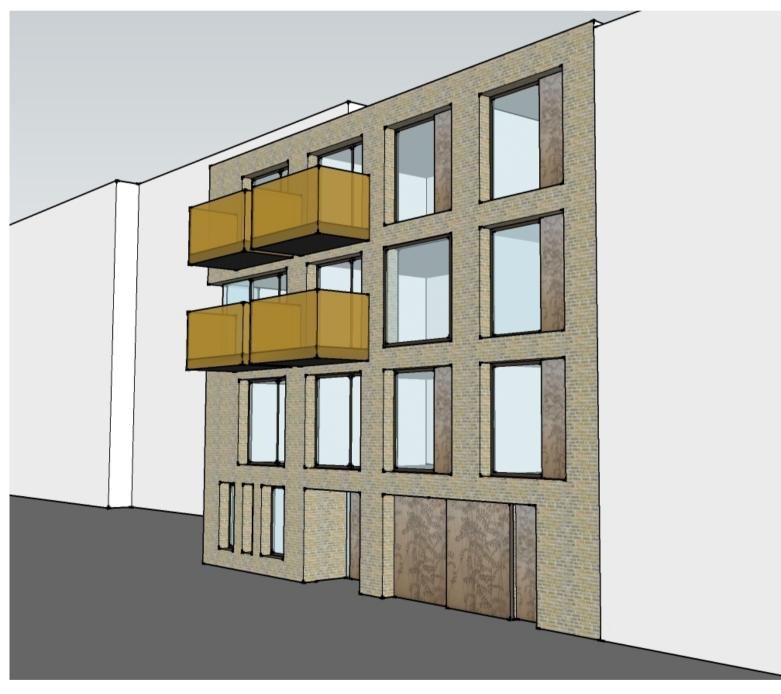

Illustrative section details showing deep window reveal and flush window reveal

Proposed Section Detail 02 Scale 1:10 @ A3

Proposed West Elevation, Ferdinand Street Scale 1:200 @ A3

3D Sketch illustrating deep and flush window reveals (NTS)