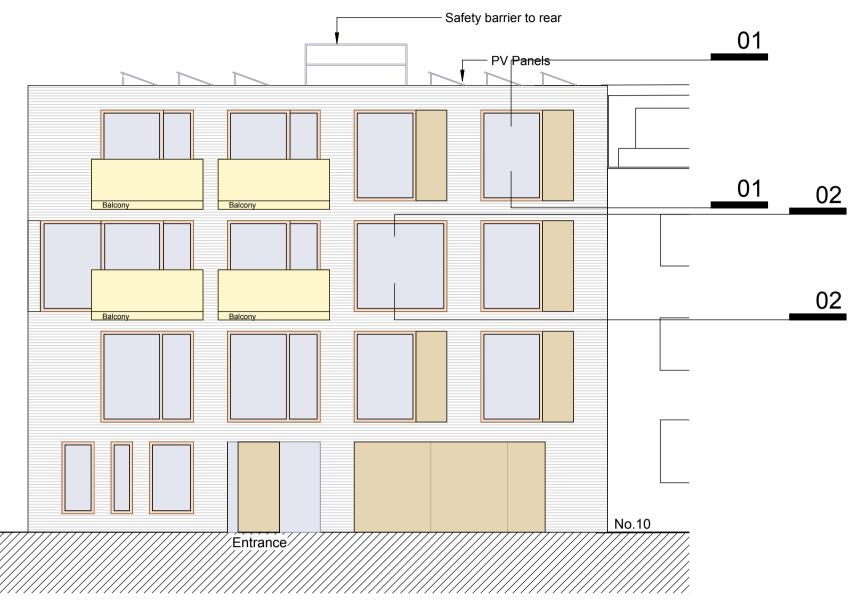

Illustrative section details showing deep window reveal and flush window reveal

Proposed Section Detail 02 Scale 1:10 @ A3

Proposed West Elevation, Ferdinand Street Scale 1:200 @ A3

3D Sketch illustrating deep and flush window reveals (NTS)