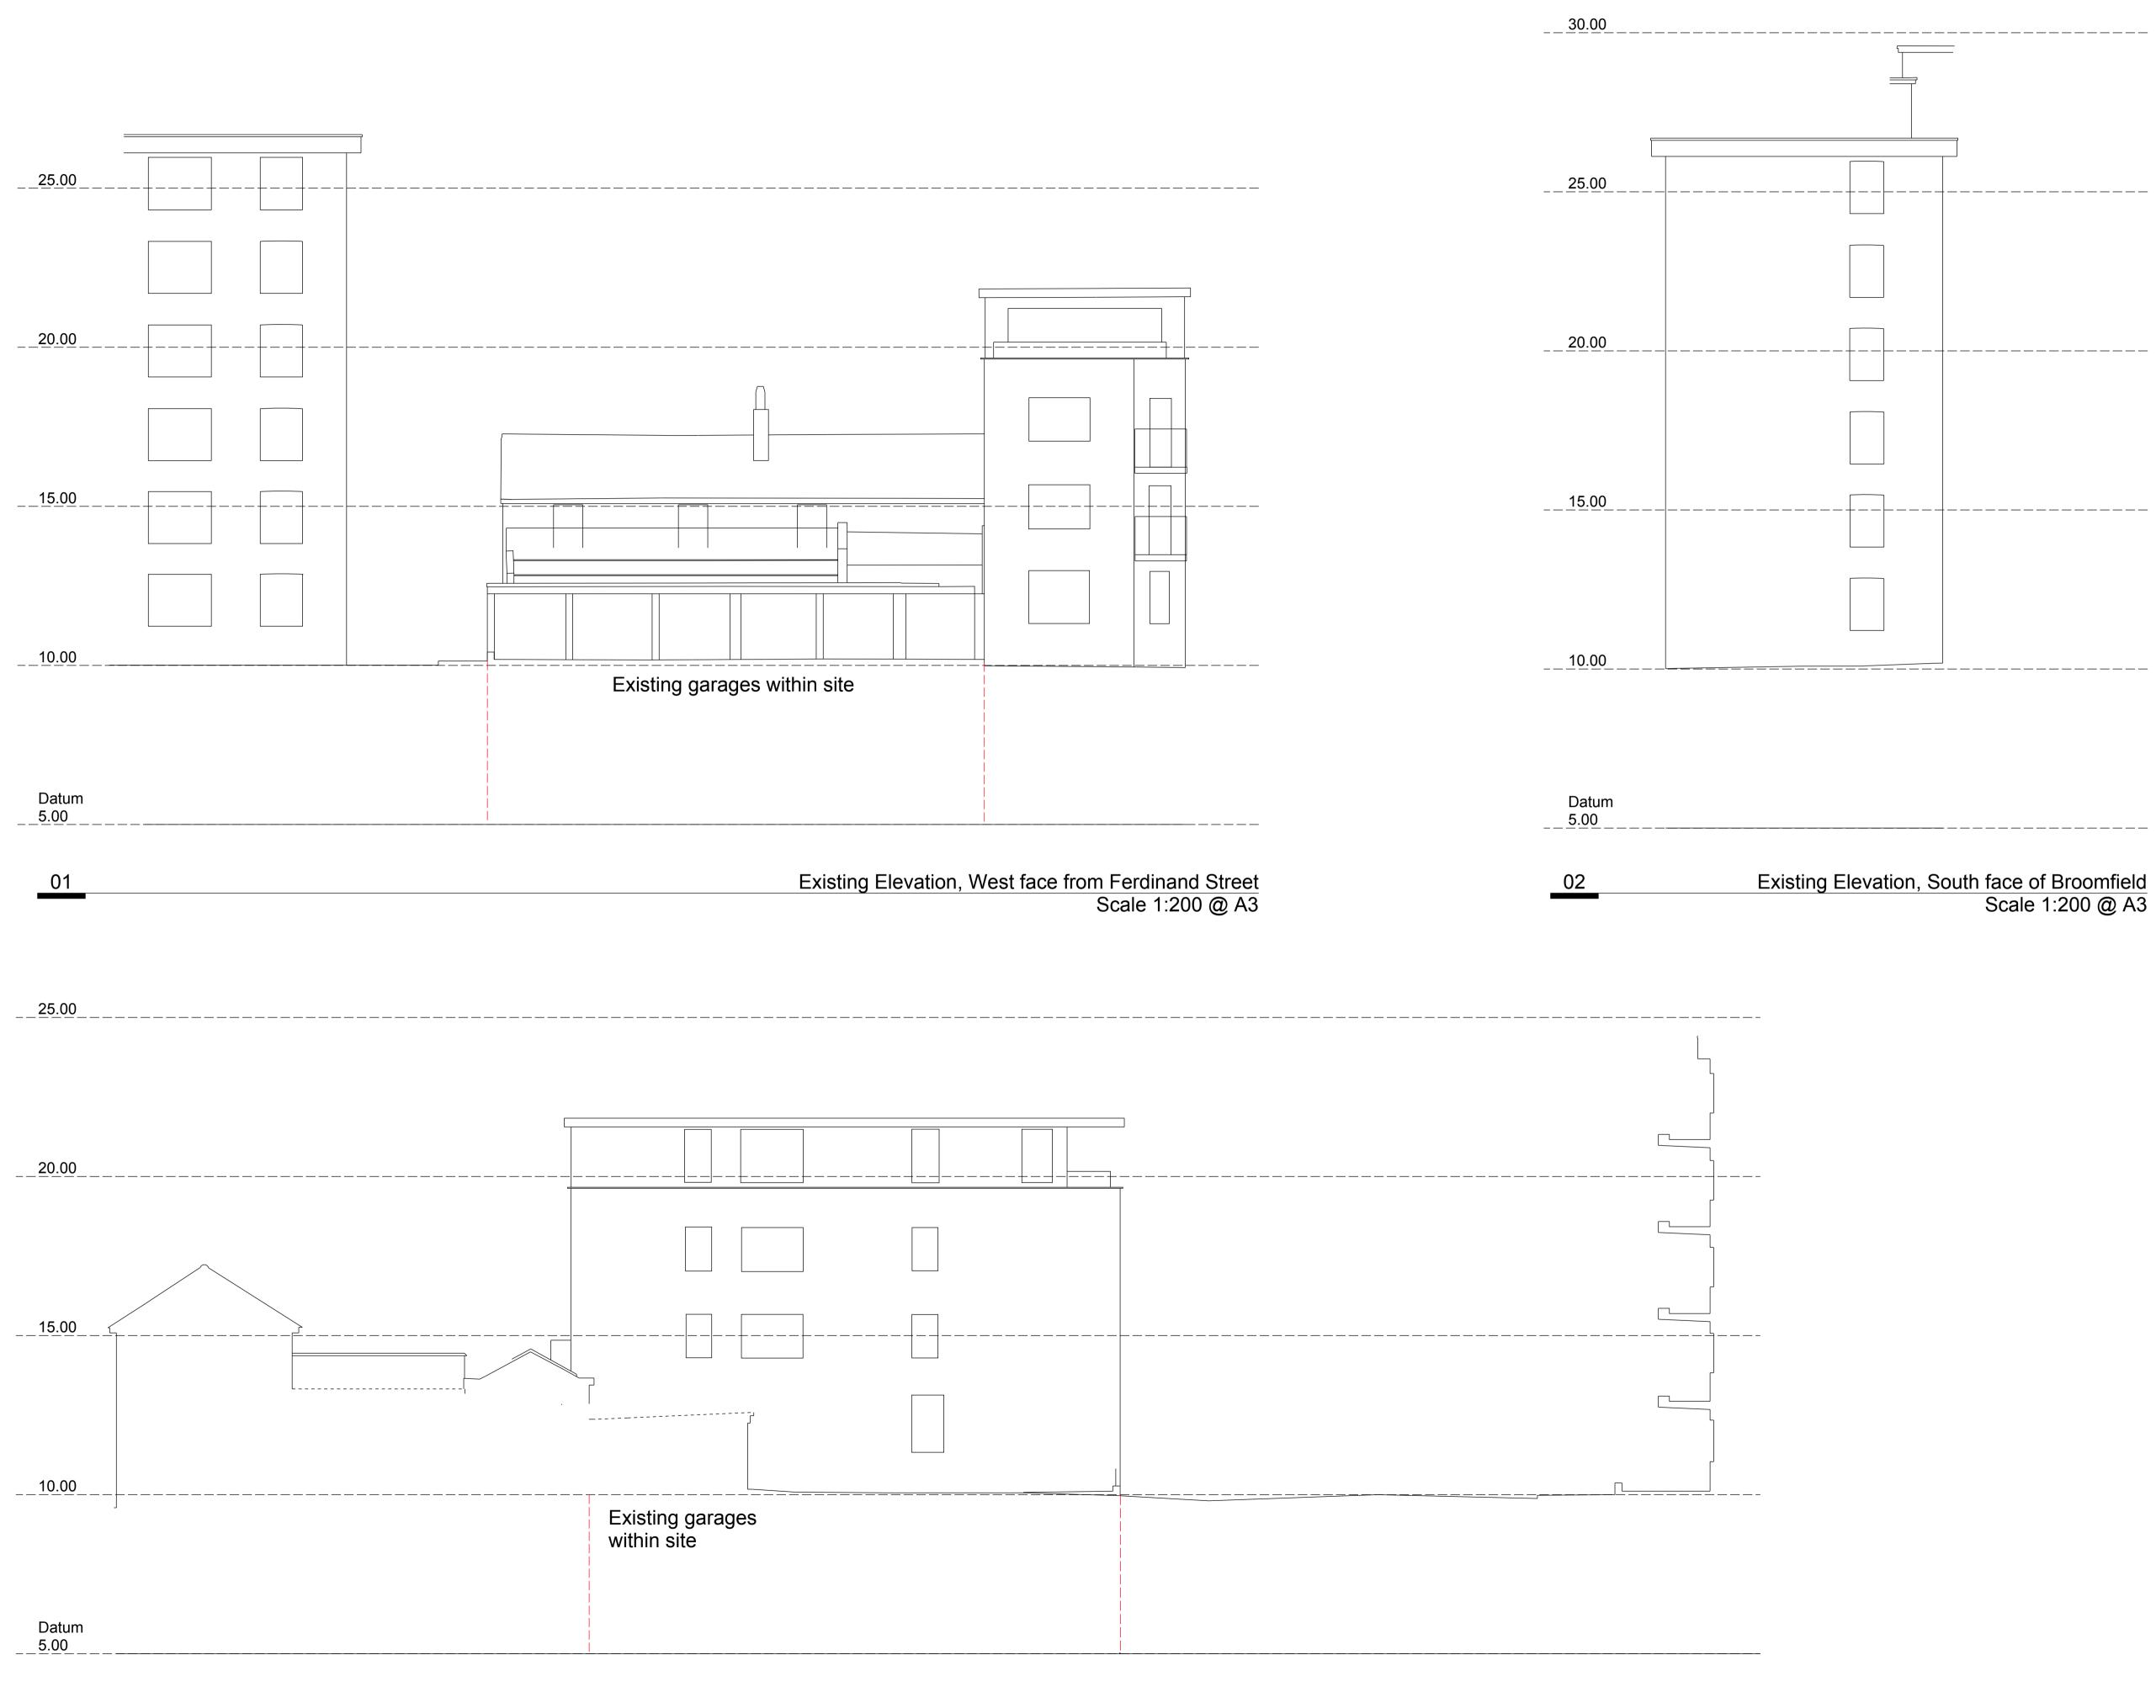

Existing Elevation, North face of 10 Ferdinand Street Scale 1:200 @ A3

© Lees Munday Ltd Figured dimensions only are to be taken from this drawing. All dimensions are to be checked on site before any work is put in hand.