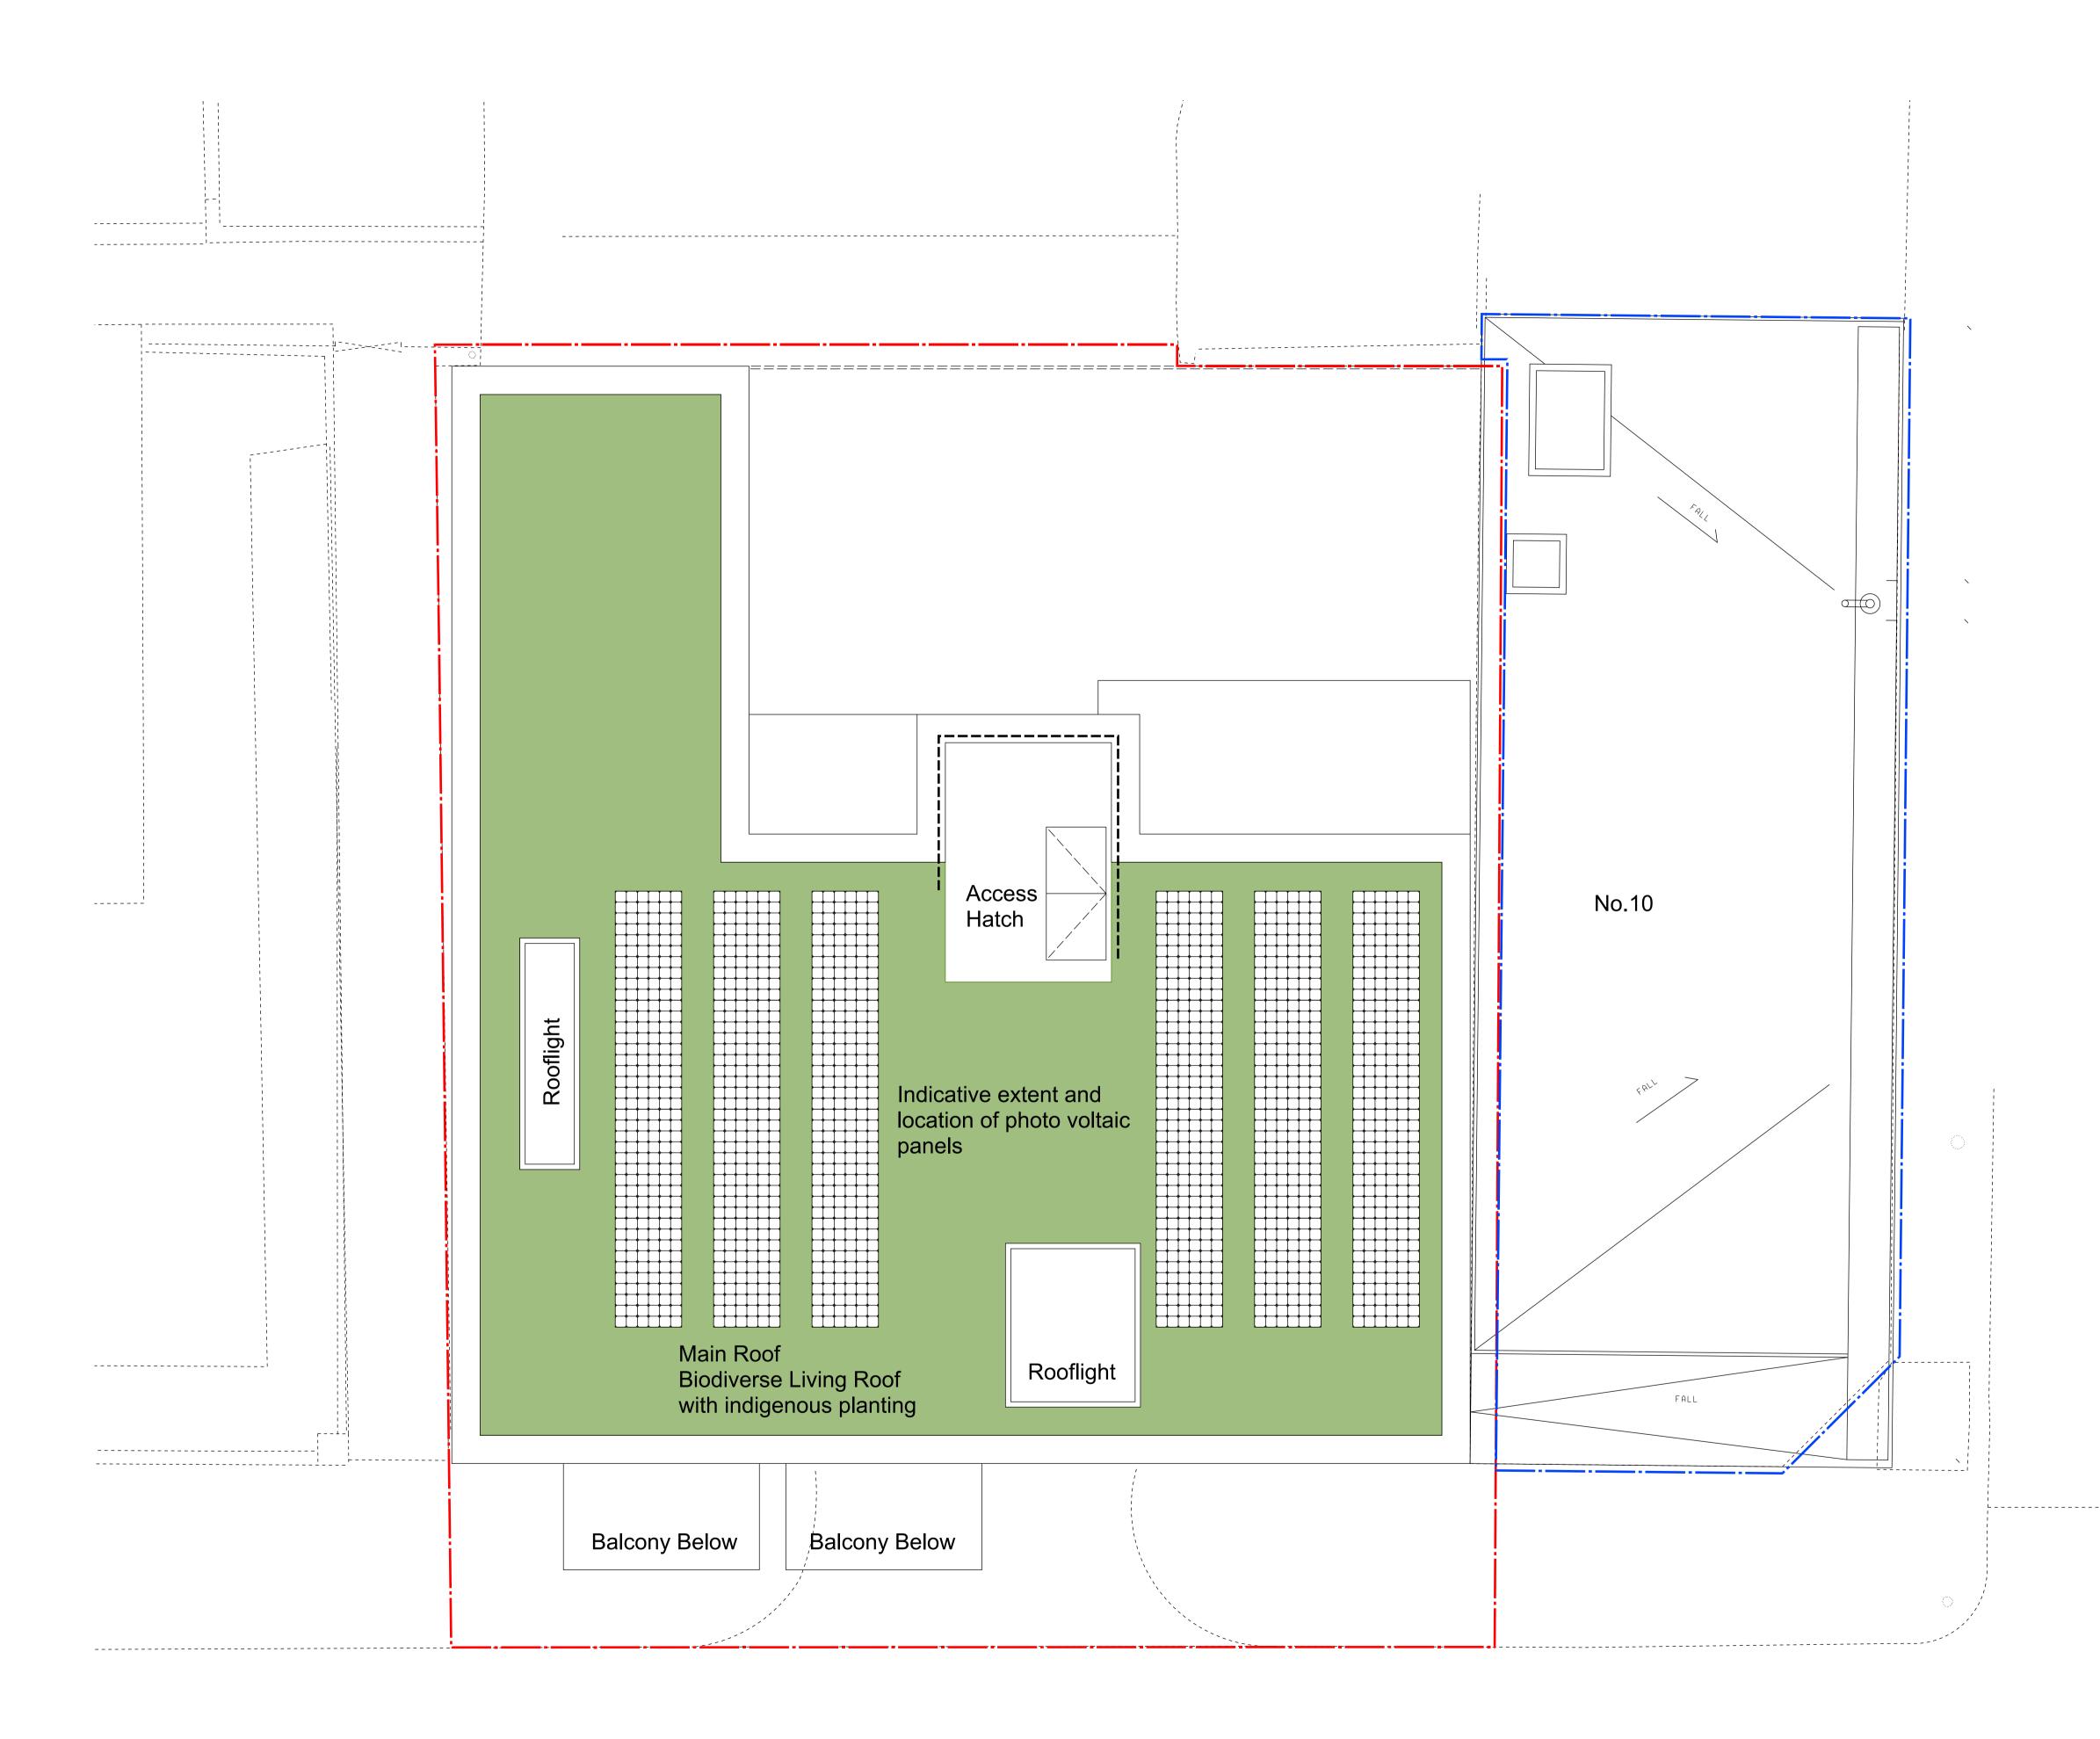

## Ferdinand Street

Plan Level 04 Roof Plan

| metres |            | 5       |
|--------|------------|---------|
| Drawn  | Checked    | Date    |
| YM     | DL         | 09May13 |
| Job No | Drawing No | Rev     |
| 13-011 | 412-105    | 05      |