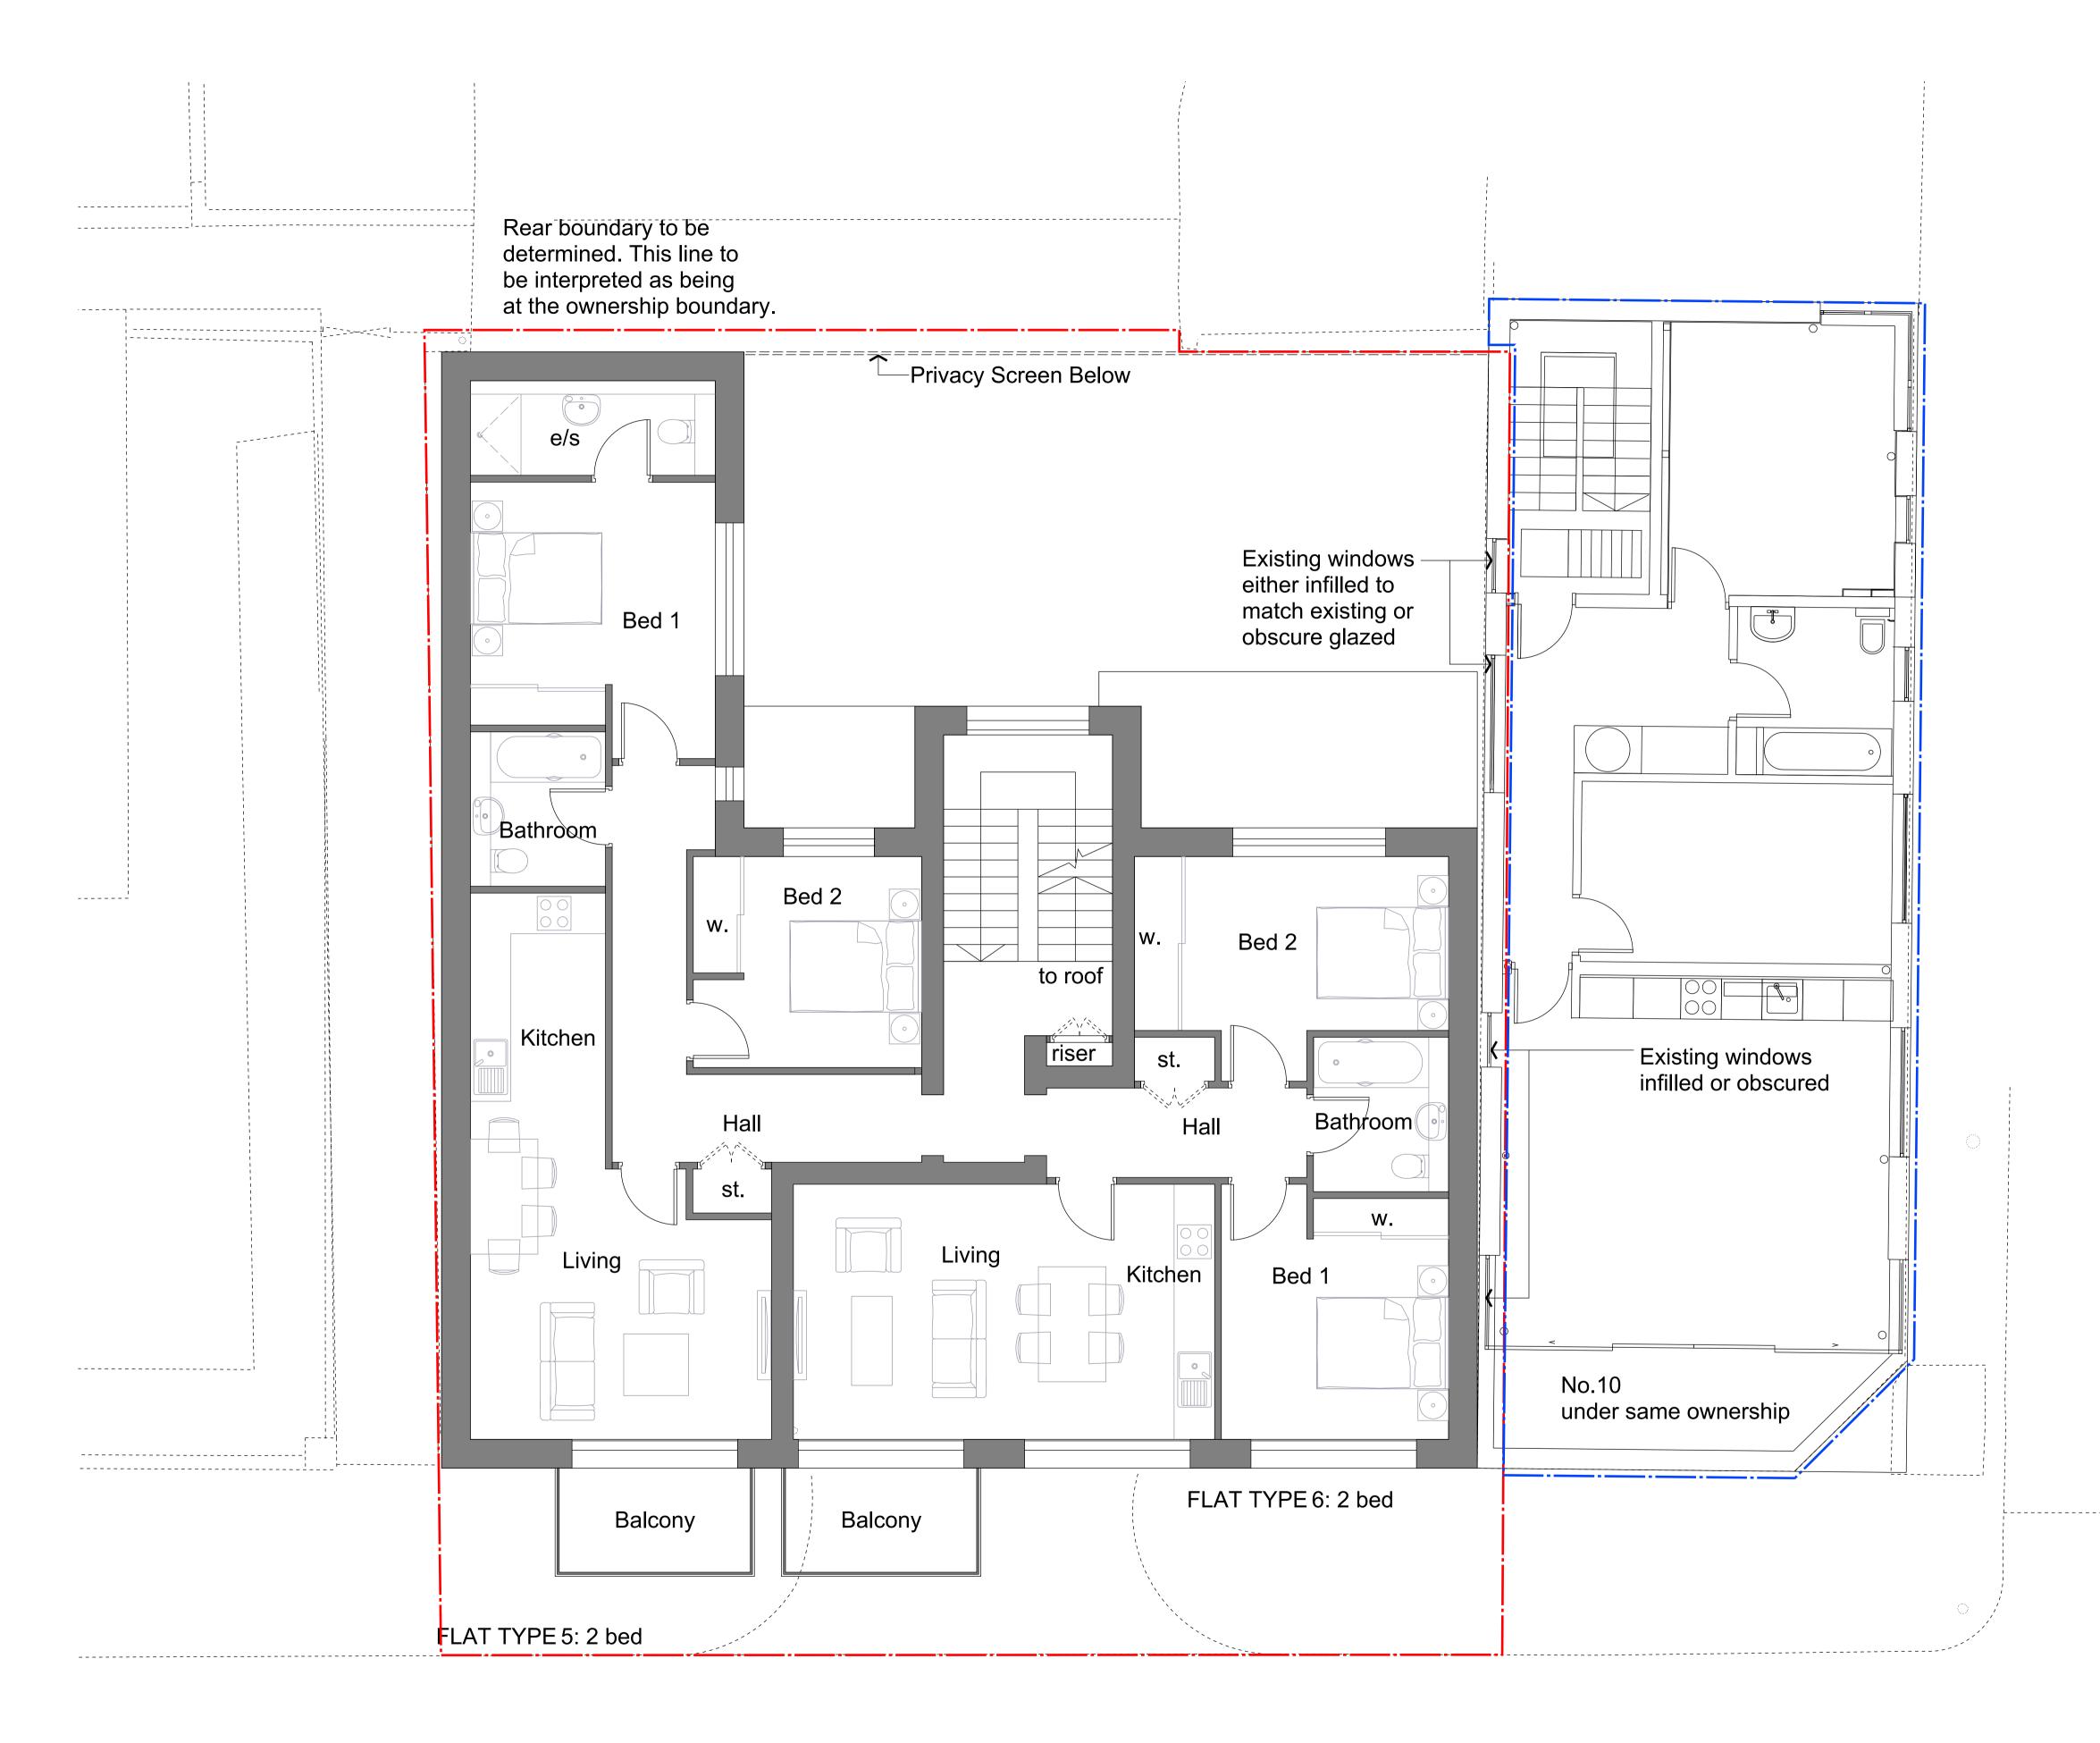

# COMPLIANCE:

- Life time homes see dwg 460-103Camden mininmum space criteria

# 28 Westonfields Albury Guildford

Surrey GU5 9AR

01483 203285 / 07795 158754 / 07946 203056 mail@leesmunday.com

Optic Realm

Ferdinand Street

Plan Level 03 3rd Floor

1:50 @ A1, 1:100 @ A3

| metres |            | 5       |
|--------|------------|---------|
| Drawn  | Checked    | Date    |
| YM     | DL         | 09May13 |
| Job No | Drawing No | Rev     |
| 13-011 | 412-104    | 04      |
|        |            |         |

TP SUBMISSION

\\LM-SERVER1\Shared\LM\Projects\13-011 Ferdinand St\\_Deliverables\CAD\Plot files\4 Scheme Design - Strategy\412-