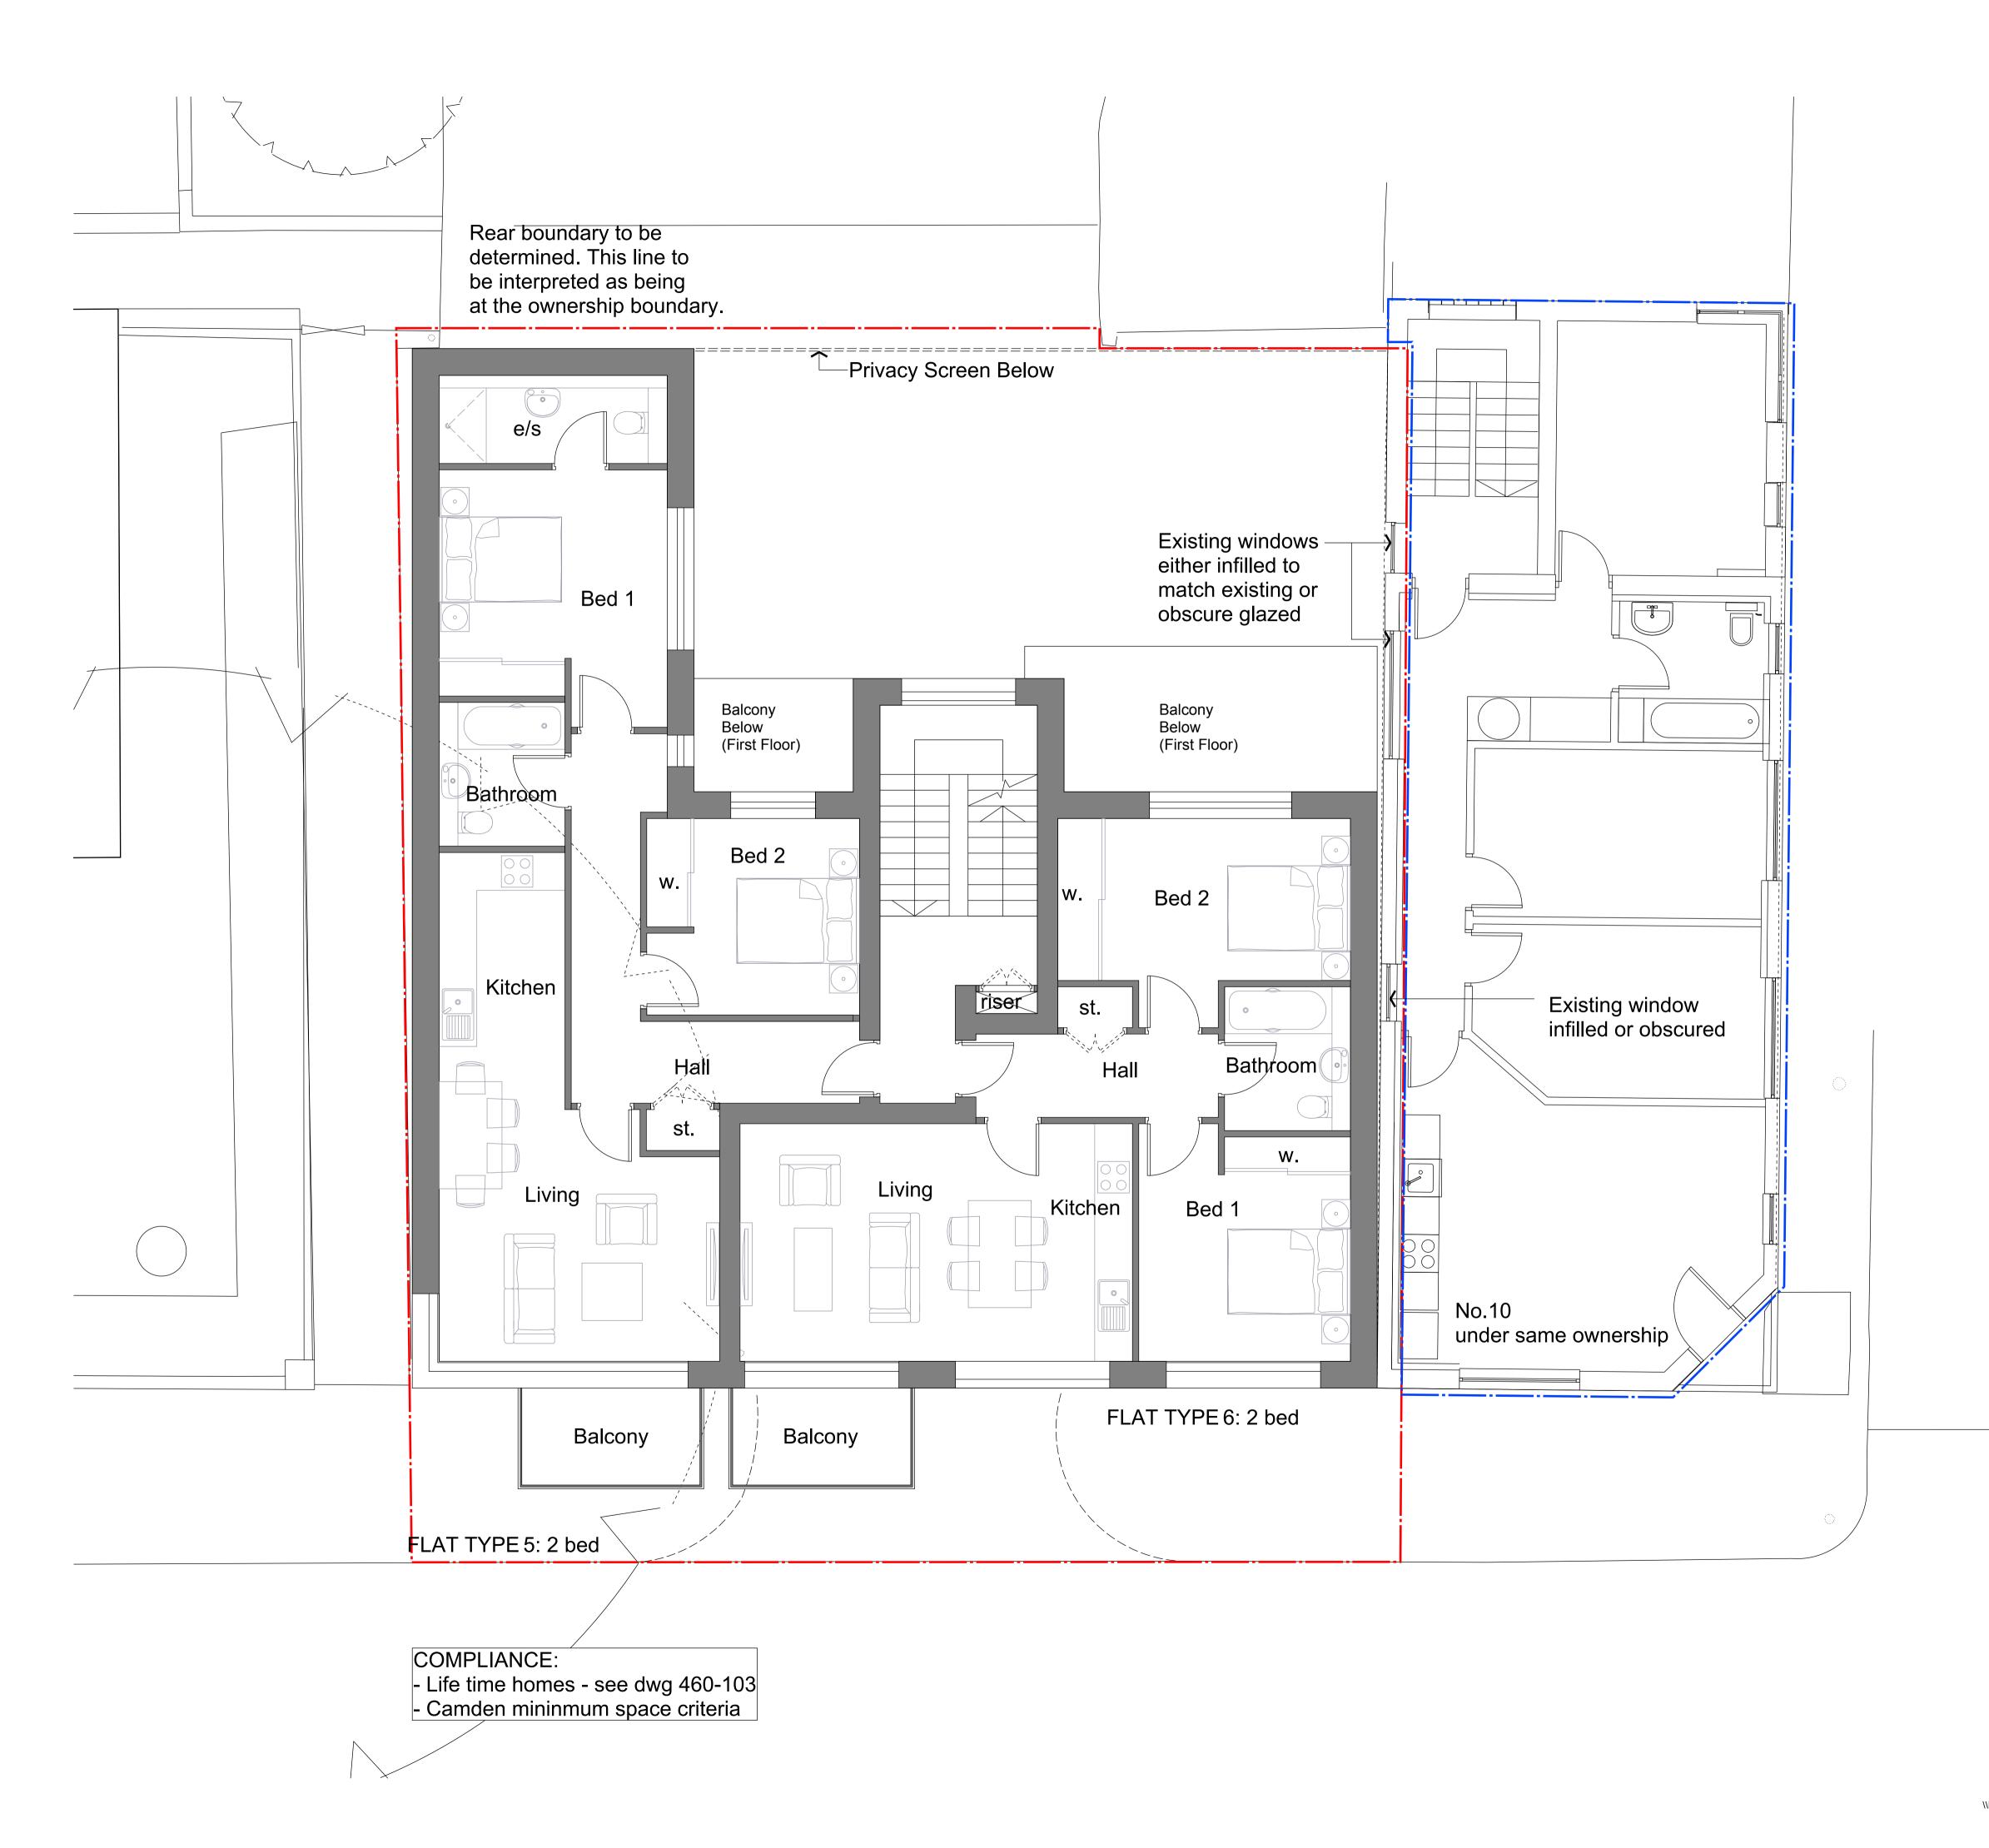

## lees munday • architects

28 Westonfields Albury Guildford Surrey GU5 9AR

01483 203285 / 07795 158754 / 07946 203056 mail@leesmunday.com

Optic Realm

Ferdinand Street

Plan Level 02 2nd Floor

1:50 @ A1, 1:100 @ A3