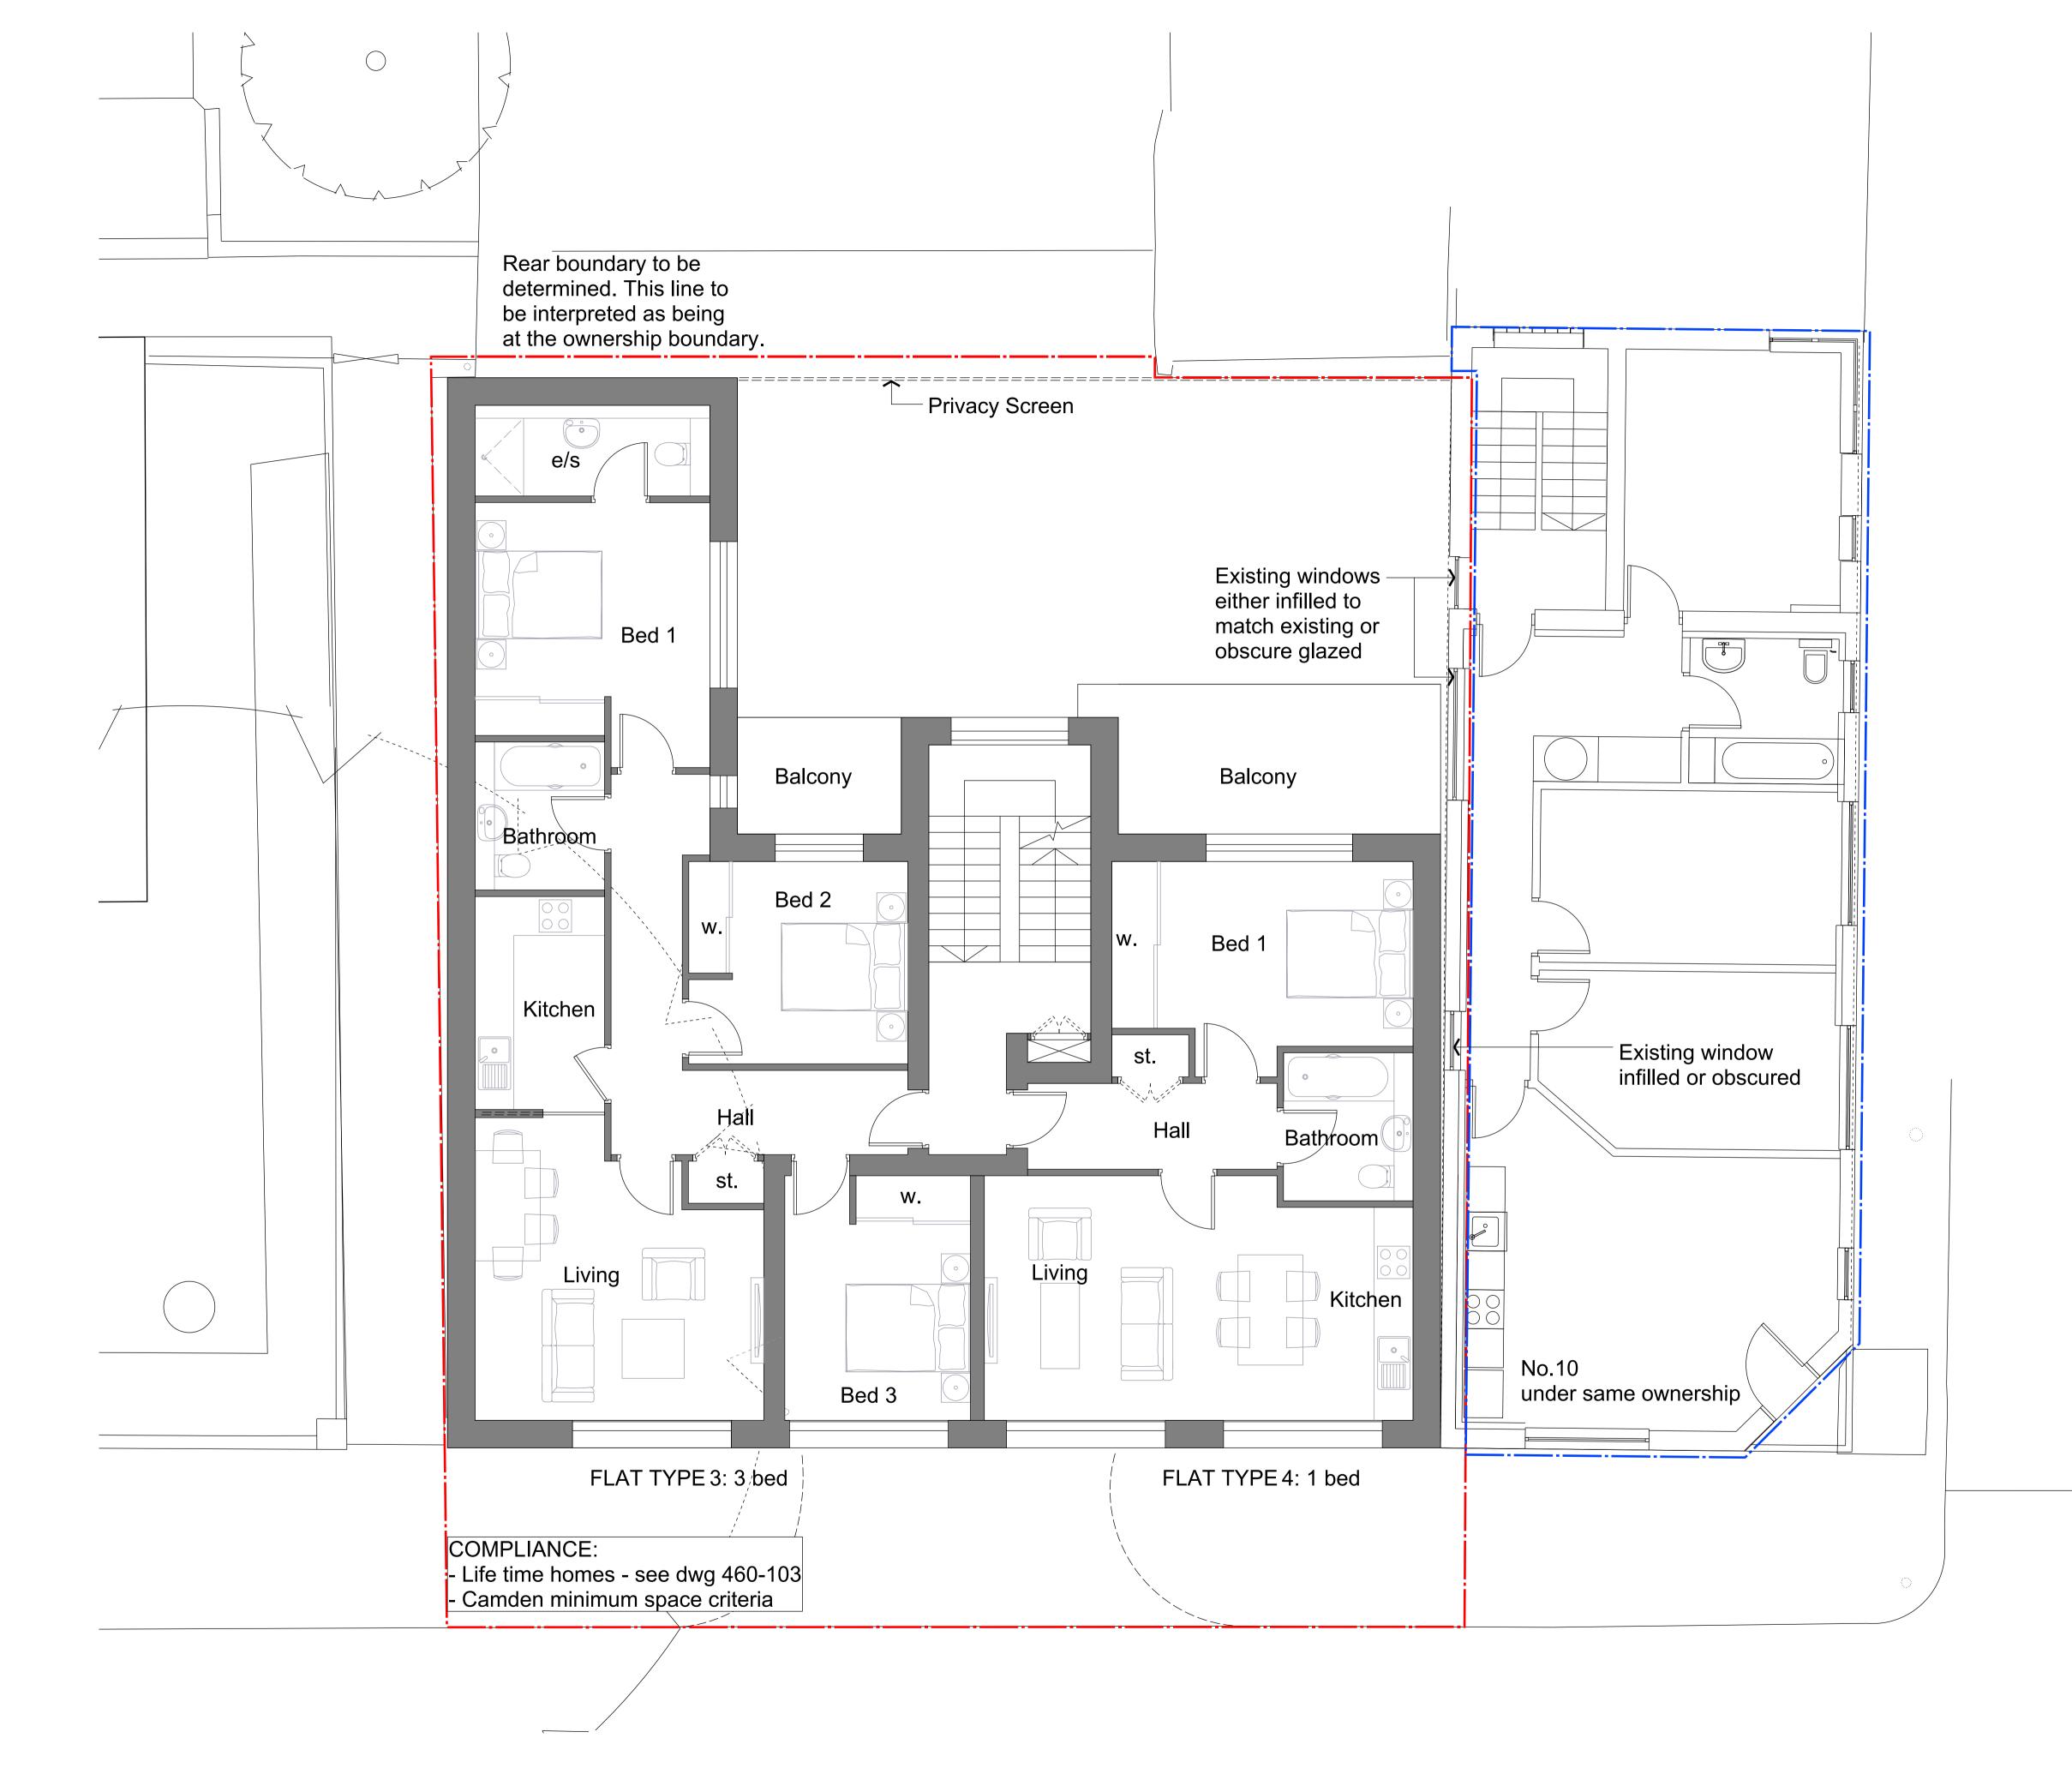

## lees munday • architects

28 Westonfields Albury Guildford Surrey GU5 9AR

01483 203285 / 07795 158754 / 07946 203056 mail@leesmunday.com

Optic Realm

Ferdinand Street

Plan Level 01 First Floor

1:50 @ A1, 1:100 @ A3