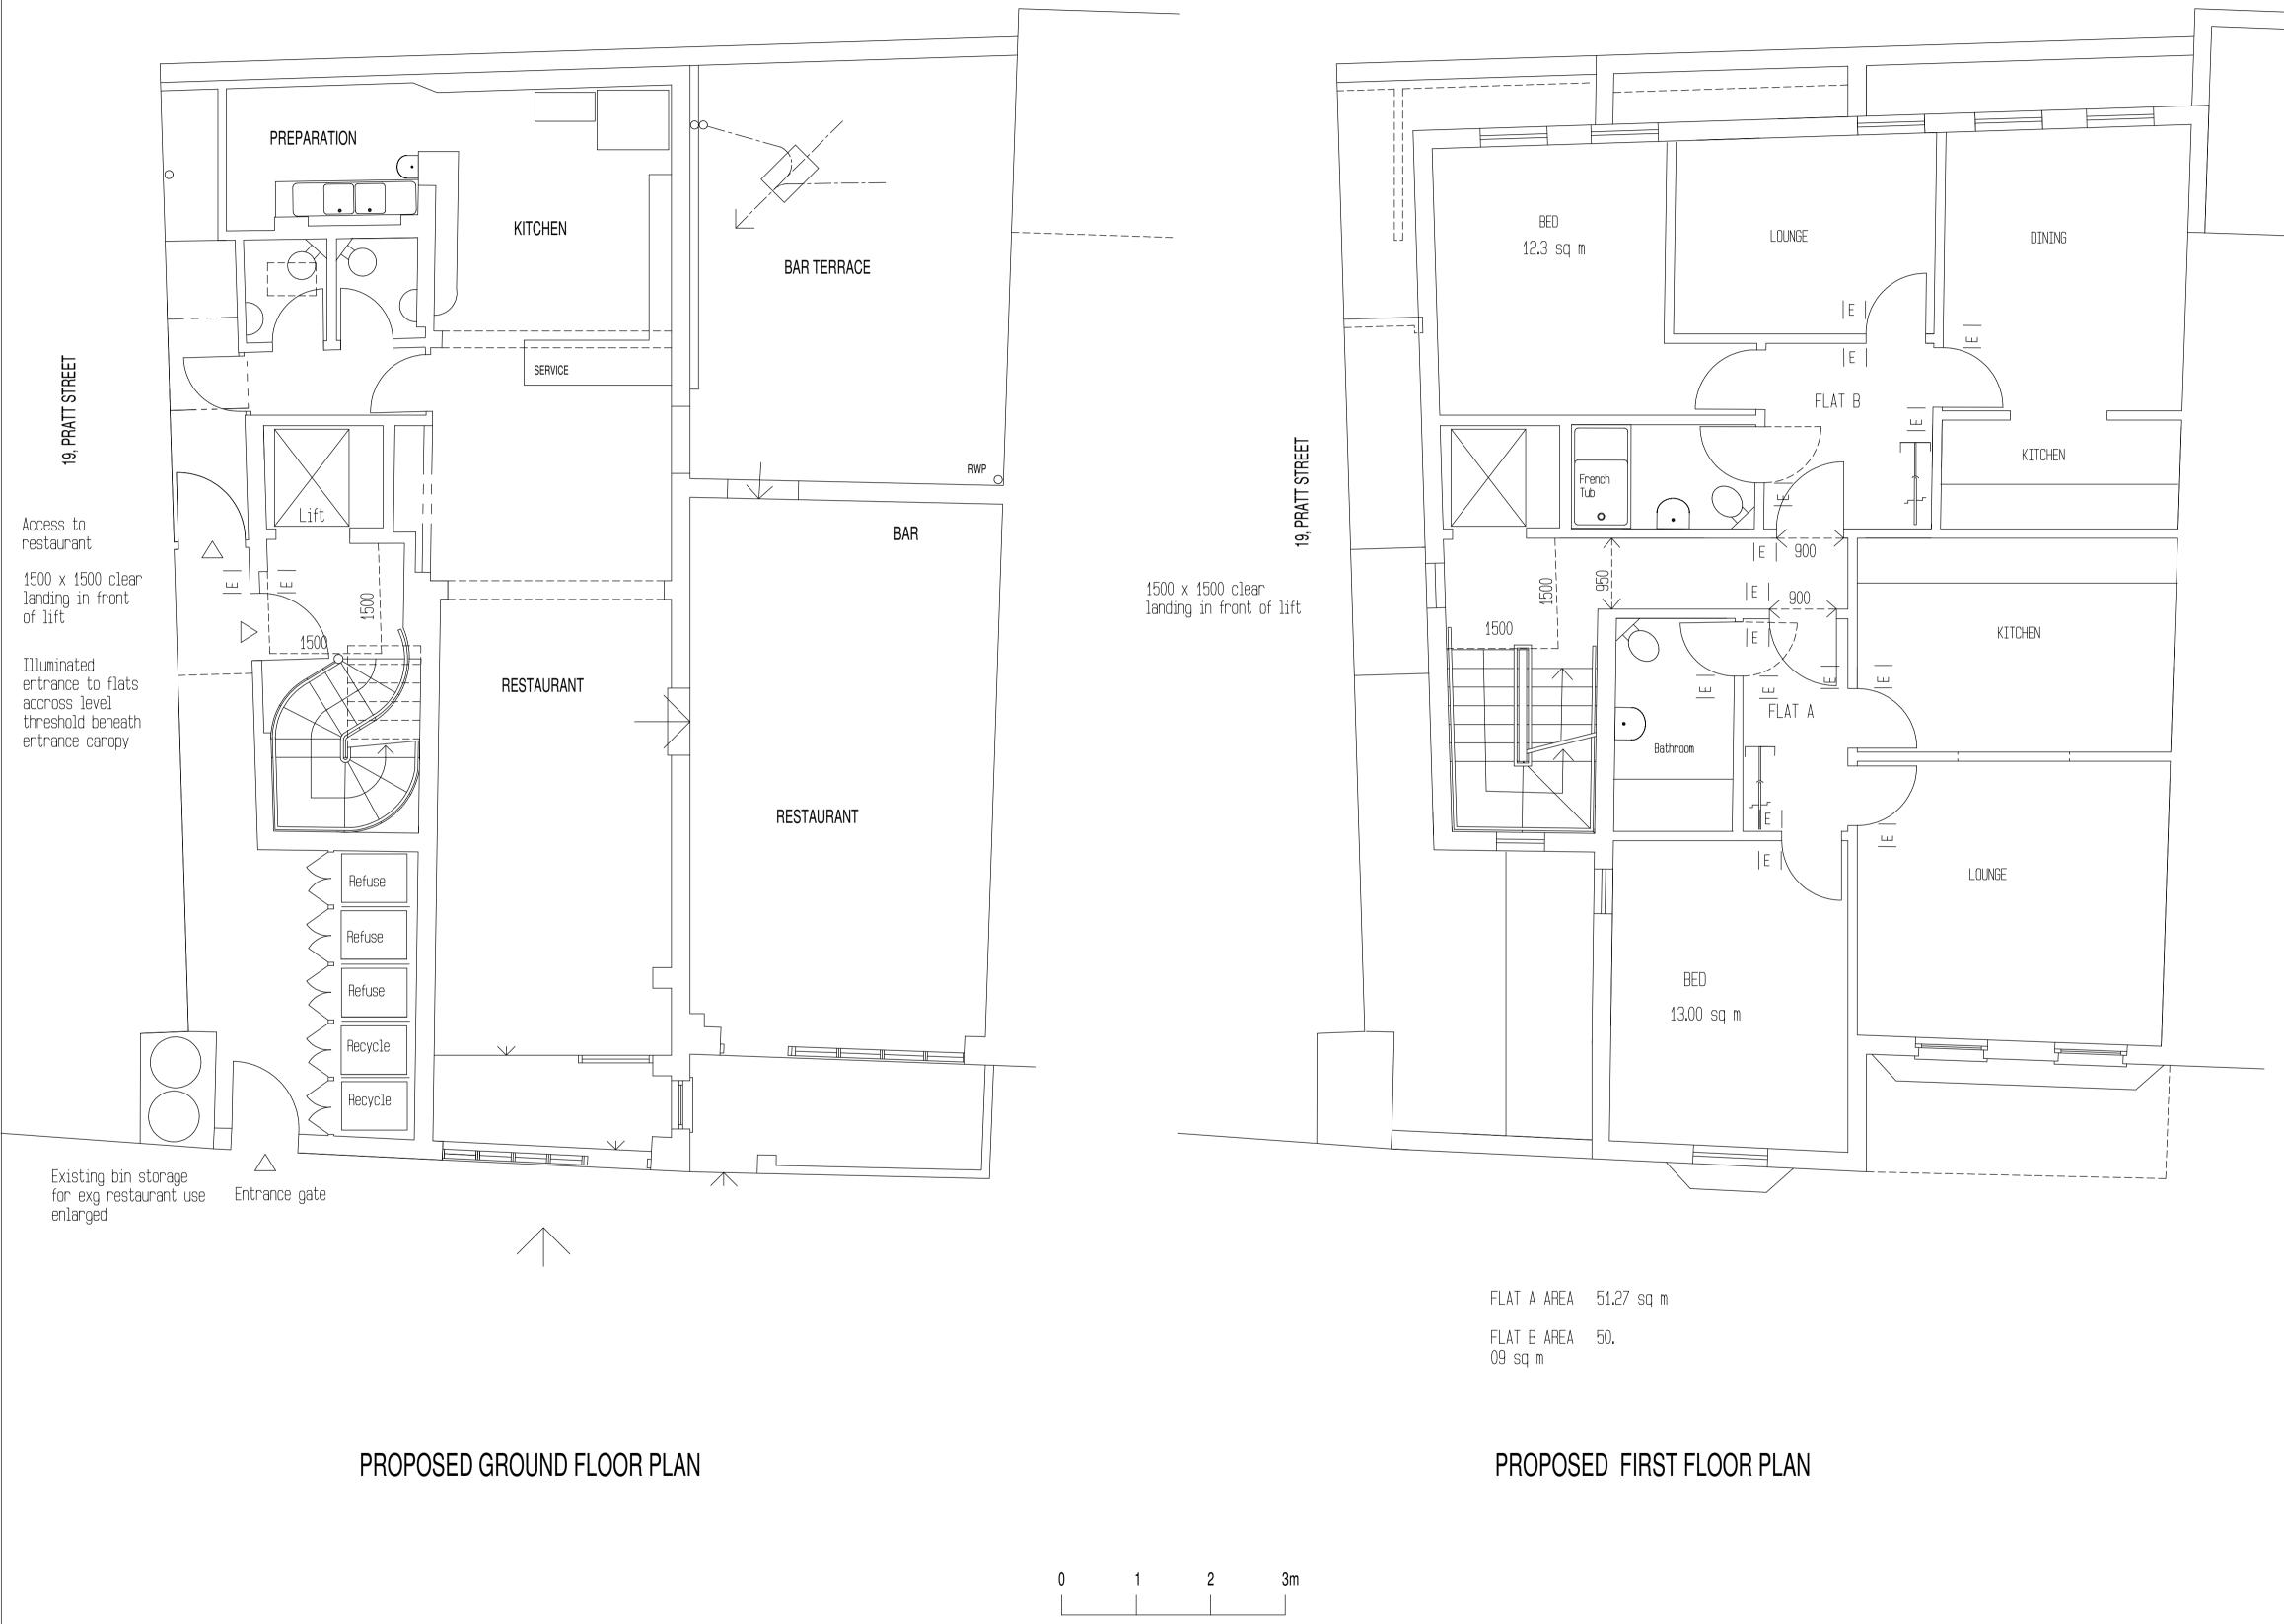

## NOTES

Key:

|E | 300mm dimension of leading edge to doors

Internal dimensions of passenger lift is 1000 x 1200 allowing wheelchair access forward and reverse with lift controls to be between 900mm and 1200mm from the floor and 400mm from the lift's internal front wall

Illuminated entrances to all flats with level access over thresholds

All bathroom and toilet doors shown with facility to open outwards Drainage provision for future showers to be provided in all dwellings with baths

C 3/9/07 Bathrooms/Shower rooms amended to meet Part M Staircase reconfigured with 170mm risers, and handrail height shown 900mm above nosings and extending 300mm beyond top and bottom steps Dimensions and notes added to meet Lifetime Homes standards 2 no. 1 bedroom В 7/06/07 flats ( 2 person) to replace 3 no. studio flats on A 22/2/07 Staircase reconfigured Refuse / recycling store increased for flats Exg refuse aingafor cestaurant reinstated and enlarged Flat A modified to include cycle hook Description Rev Date REVISIONS Betham Associates Architects