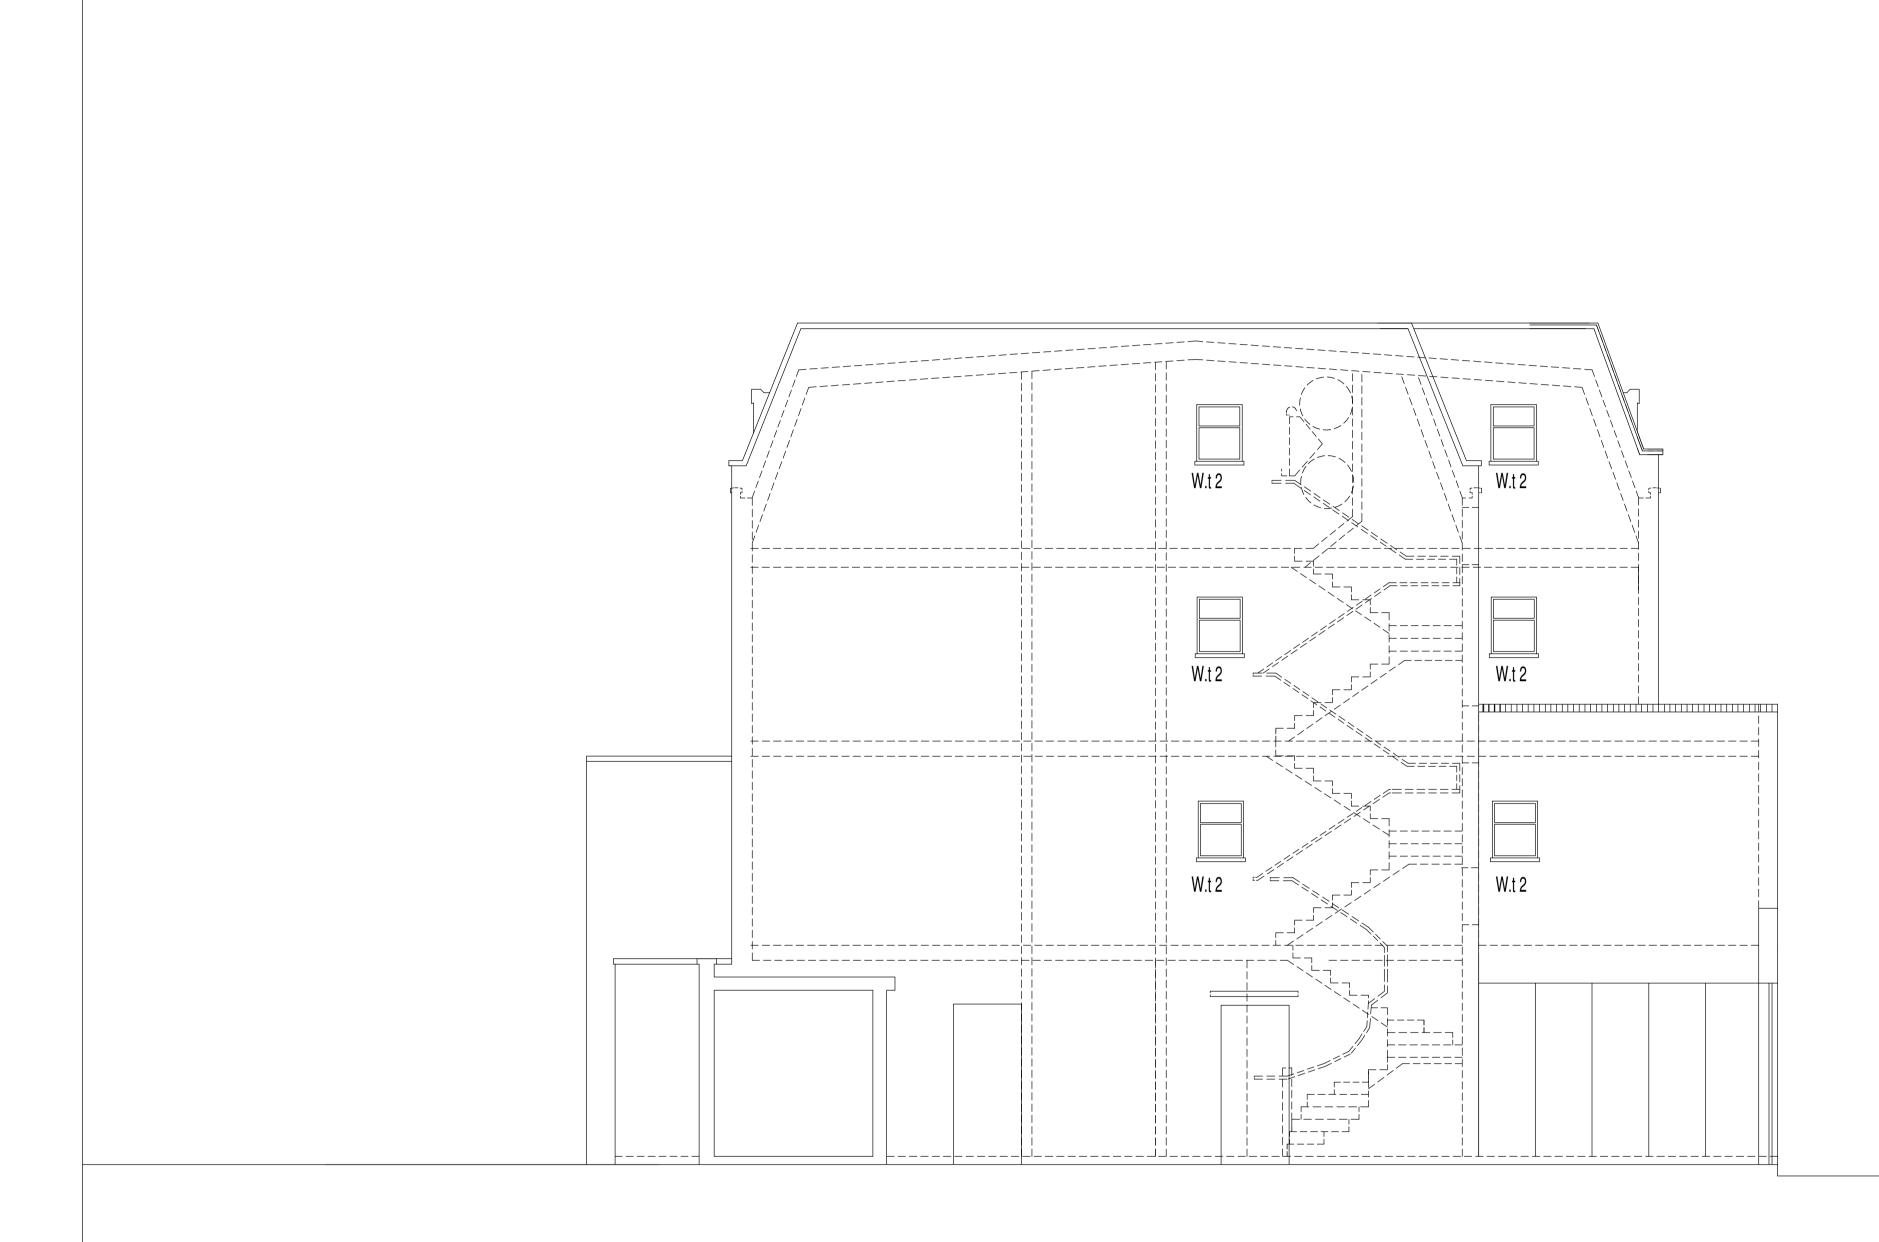

PROPOSED SIDE ELEVATION

|                                                   | NOTES                                          |          |                                                                                                                                                                                                                                      |                                       |  |
|---------------------------------------------------|------------------------------------------------|----------|--------------------------------------------------------------------------------------------------------------------------------------------------------------------------------------------------------------------------------------|---------------------------------------|--|
|                                                   |                                                |          |                                                                                                                                                                                                                                      |                                       |  |
|                                                   |                                                |          |                                                                                                                                                                                                                                      |                                       |  |
|                                                   |                                                |          |                                                                                                                                                                                                                                      |                                       |  |
|                                                   |                                                |          |                                                                                                                                                                                                                                      |                                       |  |
|                                                   |                                                |          |                                                                                                                                                                                                                                      |                                       |  |
|                                                   |                                                |          |                                                                                                                                                                                                                                      |                                       |  |
|                                                   |                                                |          |                                                                                                                                                                                                                                      |                                       |  |
|                                                   |                                                |          |                                                                                                                                                                                                                                      |                                       |  |
|                                                   | E                                              | 12/09/07 | Parapet gutter shown and roof section adjusted<br>Minimum ceiling height 2100 mm<br>Average ceiling height 2300 mm                                                                                                                   |                                       |  |
| -                                                 | D                                              | 3/09/07  | Staircase amended with<br>170mm risers and 250mm treads (as already).<br>Handrail shown 900mm above nosings and<br>projecting 300mm beyond top and bottom steps<br>Staircase windows adjusted to fit stairs<br>Entrance canopy shown |                                       |  |
|                                                   | С                                              | 11/06/07 | Window types added                                                                                                                                                                                                                   |                                       |  |
|                                                   | В                                              | 11/06/07 | Windows added<br>Roof removed from over refuse area                                                                                                                                                                                  |                                       |  |
|                                                   | A                                              | 22/02/07 | Staircase reconfigured<br>Refuse storage enlarged<br>Bicycle hanging shown                                                                                                                                                           |                                       |  |
|                                                   | Rev Date Description                           |          |                                                                                                                                                                                                                                      |                                       |  |
|                                                   |                                                |          | 1 Euston Str<br>tel/fax 020                                                                                                                                                                                                          | tes Architects<br>eet, London NW1 2EW |  |
| 81 BAYHAM STREET<br>CAMDEN TOWN<br>LONDON NW1 OAG |                                                |          | VN                                                                                                                                                                                                                                   |                                       |  |
| ·                                                 | Date: 12/09/07<br>Scale: 1:50 (A1), 1:100 (A3) |          |                                                                                                                                                                                                                                      |                                       |  |
|                                                   |                                                |          |                                                                                                                                                                                                                                      |                                       |  |
|                                                   | Job No. 0507                                   |          |                                                                                                                                                                                                                                      | Dwg No. 10/E                          |  |