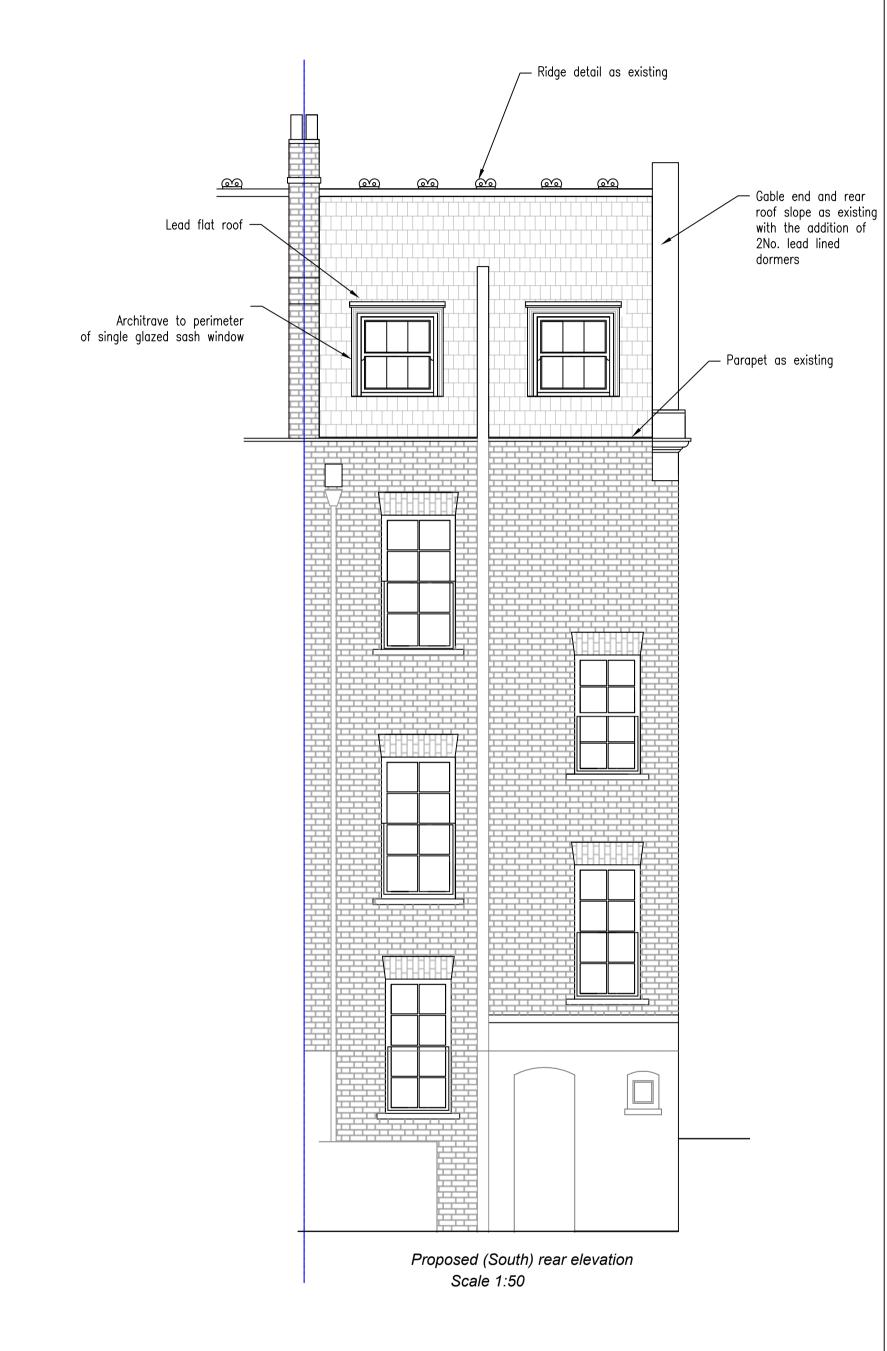

Clarion Building Consulting Ltd. 54a Church Road Burgess Hill West Sussex RH15 9AE (01444) 250722

Revised plan - keeping existing gable end and alteration to mansard roof layout - 30-07-13

Revision 5 - reduction in dormers as per conservation design officers comments 20-01-14

## 130407B

35 Swinton Road London NW1X 9NT

Proposed elevations

130407B Project number 29/08/13

A Moore

Drawn by

Checked by

130407B/Pe1-rev5

Scale 1:50 @ A1

Scale bar 1:50