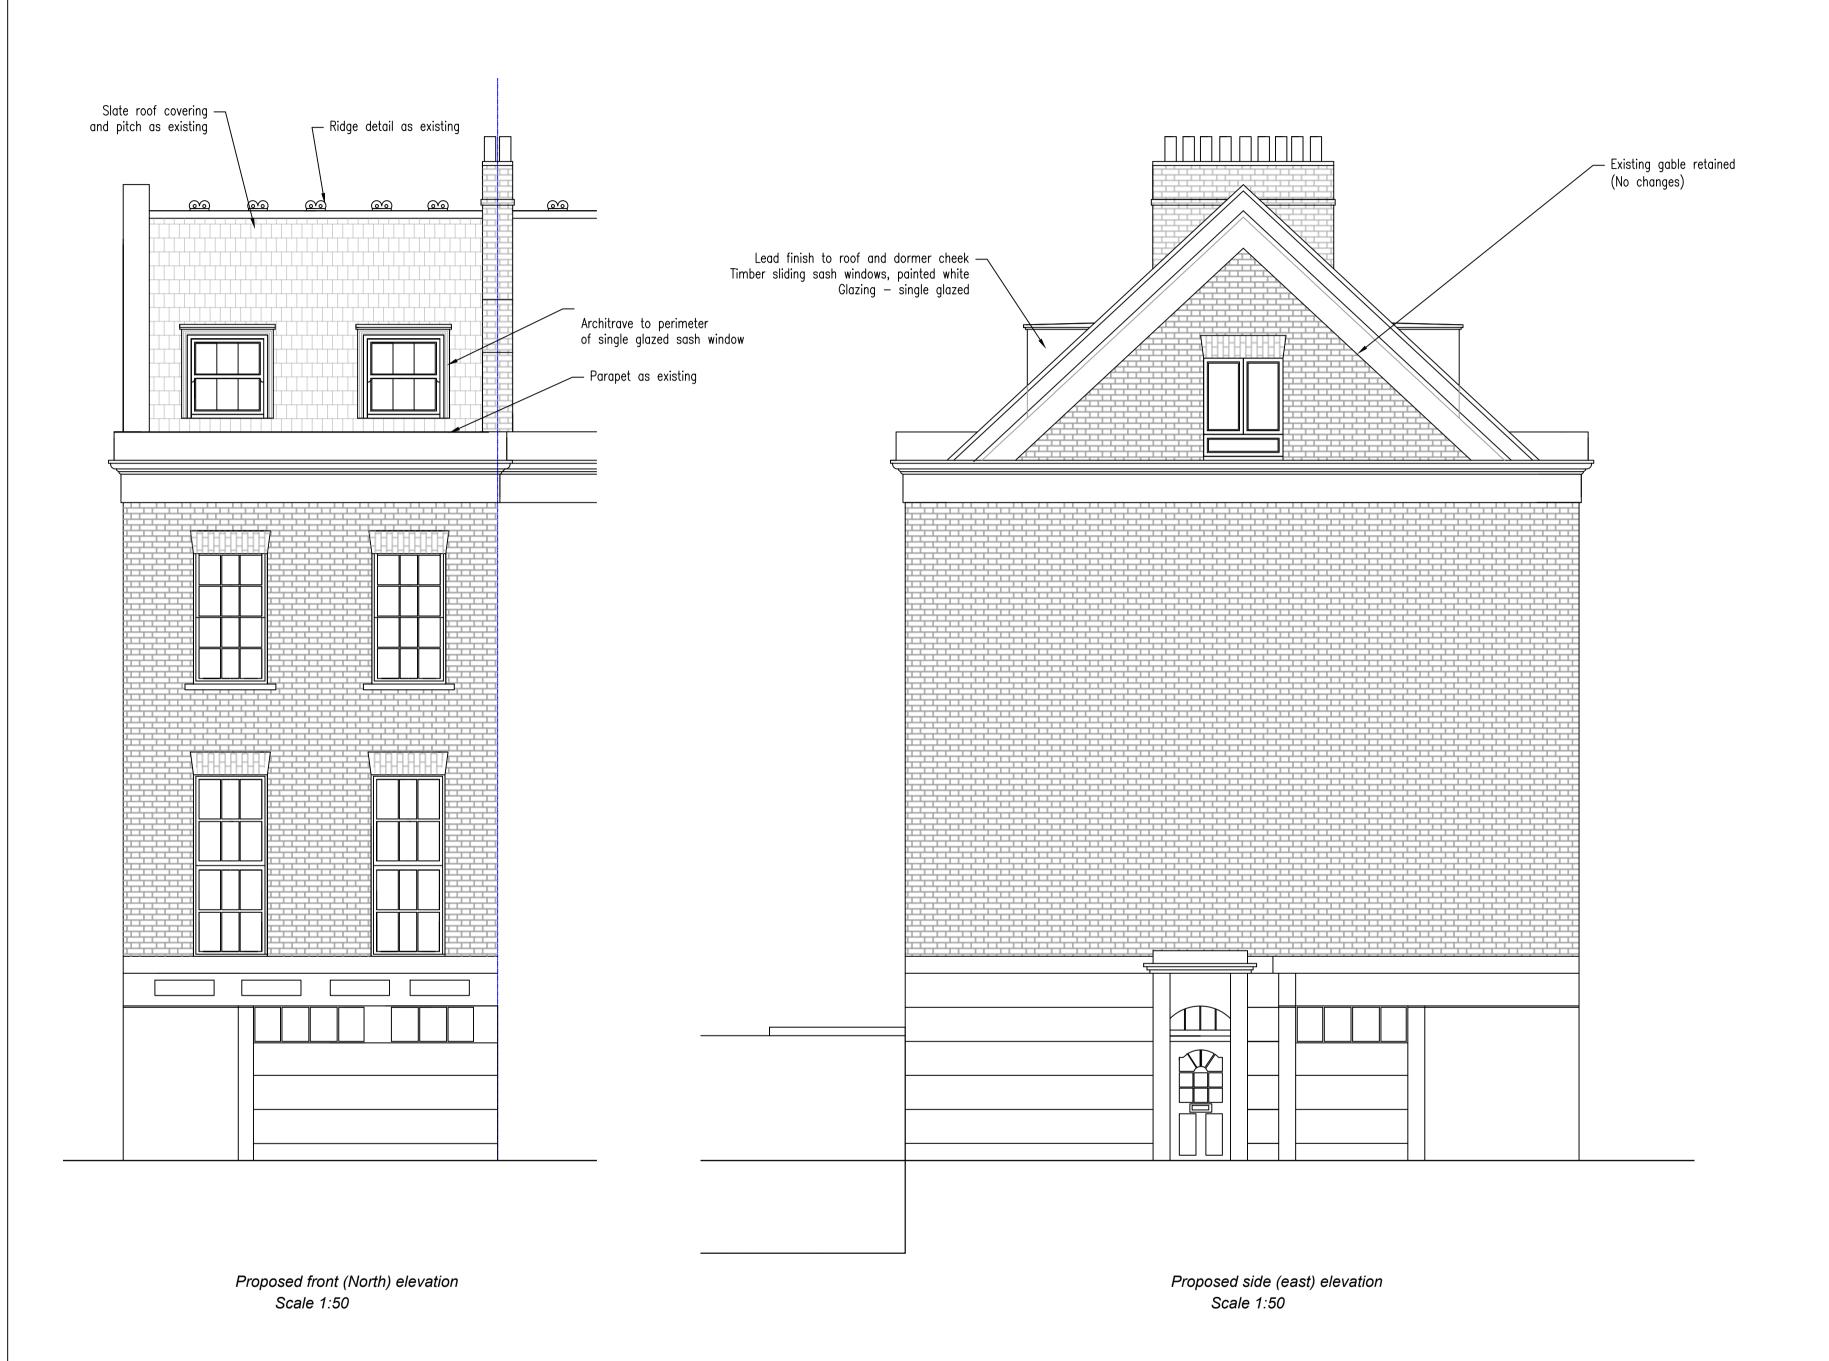

Clarion Building Consulting Ltd. 54a Church Road Burgess Hill West Sussex RH15 9AE (01444) 250722

Revised plan - keeping existing gable end and alteration to mansard roof layout - 30-07-13

Revision 5 - reduction in dormers as per conservation design officers comments 20-01-14

## 130407B

35 Swinton Road London NW1X 9NT

Proposed elevations

130407B Project number 29/08/13

A Moore

Drawn by

Checked by

130407B/Pe1-rev5

Scale 1:50 @ A1

Scale bar 1:50