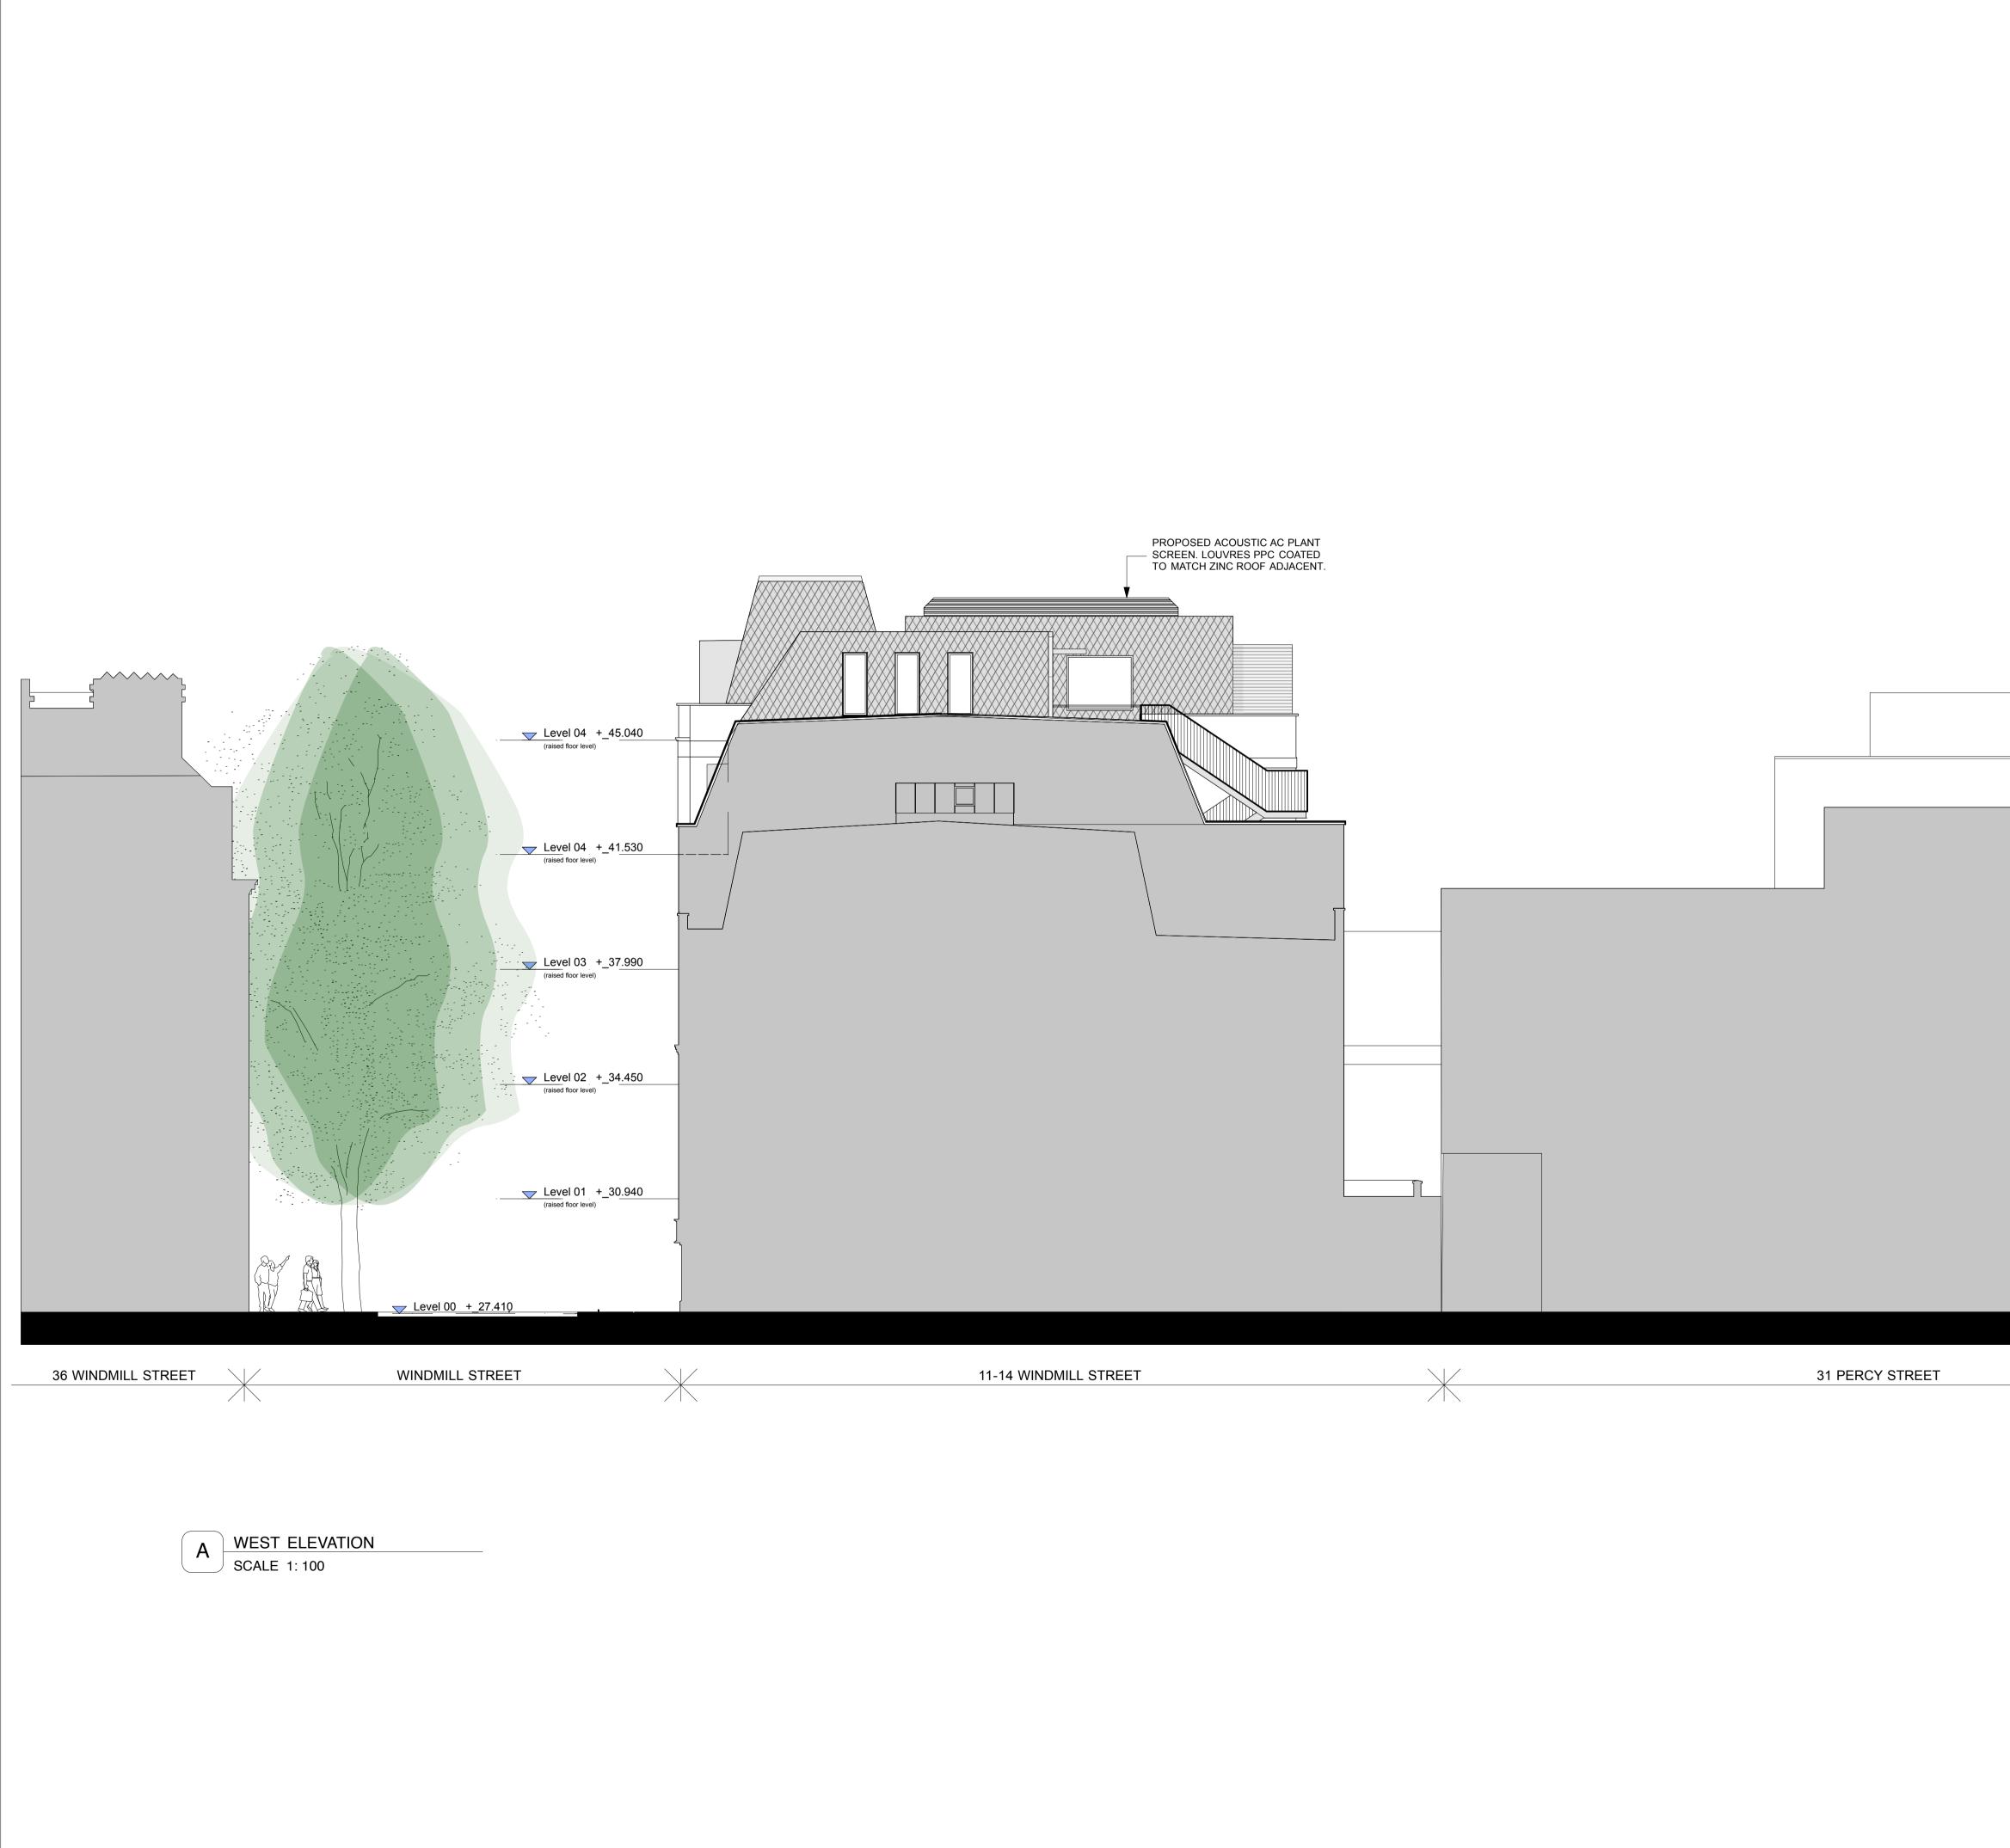

## Client: The Mill

| Project:                                 |            |                     |                     | Project ref No      |
|------------------------------------------|------------|---------------------|---------------------|---------------------|
| Windmill Street, London                  |            |                     |                     | MF/619              |
| Dwg Title:                               |            |                     |                     | Dwg Nº:             |
| West Elevation - Proposed rooftop plant. |            |                     |                     | 282                 |
|                                          |            |                     |                     |                     |
| Dwg Series:                              |            |                     |                     | Dwg. Series:        |
| <sup>Dwg Series:</sup><br>General Arran  | igement Se | ries                |                     | Dwg. Series:<br>200 |
| Dwg Series:<br>General Arran<br>Scale:   | igement Se | ries<br>Checked By: | Date:               | 0                   |
| General Arran                            | •          |                     | Date:<br>20.01.2014 | 200                 |