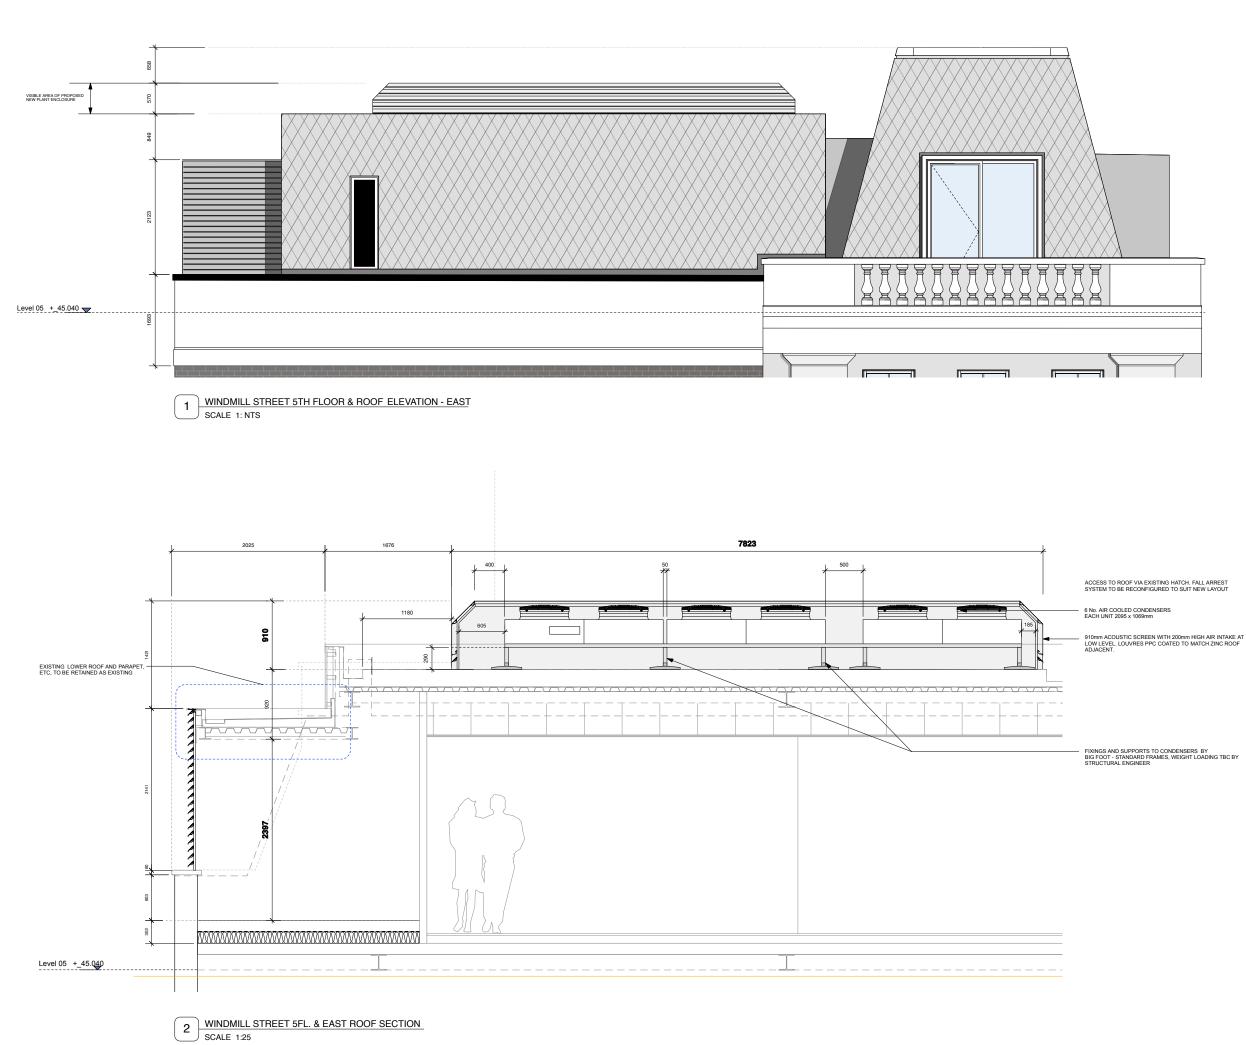

NOTES: DRAWING BASED UPON SKETCH DETAILS ISSUED BY EEP 19.11.13: 3279/CP1 3279/CP2

BASEBUILD DRAWINGS HAVE BEEN PREPARED USING ORMS DRAWINGS: 1959 GA 00-07 1959 GE 01-04 1959 GS 01-04

Approx. loading of enclosure: 1200kg Approx. loading of condensers & pipework: 891kg