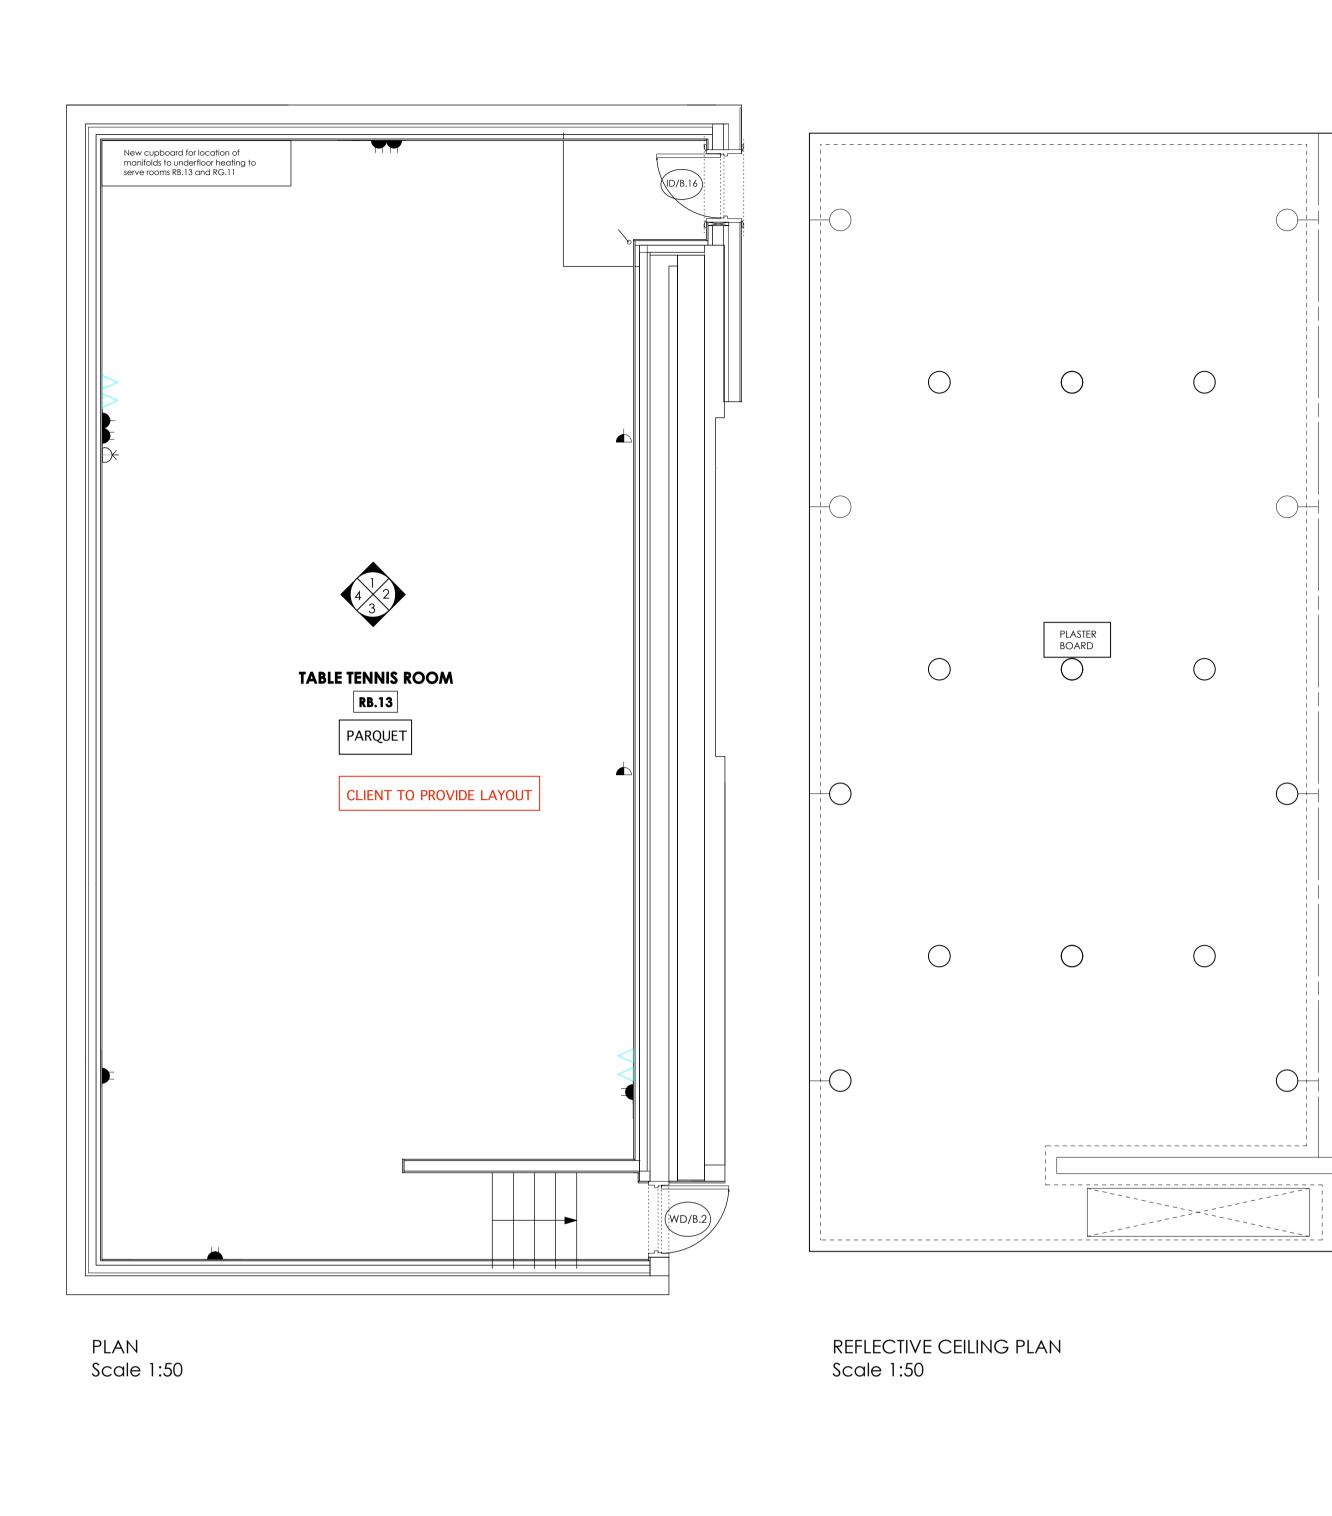

STRUCTURAL SOFFIT

ELEVATION 1 Scale 1:20

**ELEVATION 3** Scale 1:20

## NOTE: For full details of all pipe runs, drainage runs, cable management and mechanical ventilation refer to mechanical and electrical sub-contractors drawings

Rev A: August 2013 - Planning and Listed Bldg Consent Submission