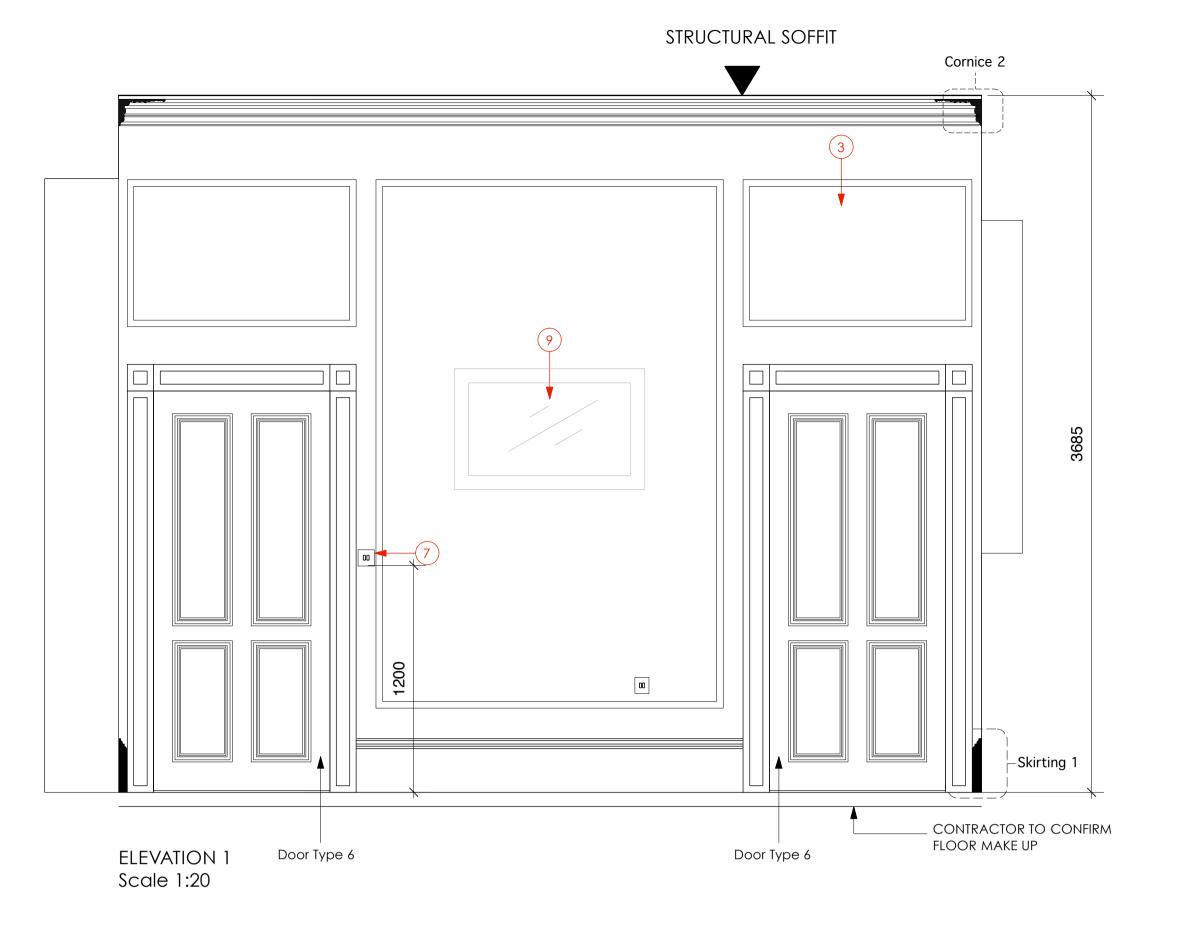

## ELEVATION 1

## NOTES - RG16

New or salvaged timber fire surround - details to be advised

2 For all services and M&E works please refer to relevant contractor drawings

4 Underfloor heating proposed to these areas

7 Light switch positions indicative. Speciications T.B.C.

8 Ceiling heights shown are indicative. Dimensions to be checked on site by the contractor

Scale 1:20 W-10 [ EW/G24 ] 3 All mechanical ducting now deleted 424 425 5 Power and IT points shown indicatively to reflect design intent 512 513 6 Light fitting shown as indicative spec T.B.C. 514 517 518 519 520 9 Wall mounted TV propsoed in this position. Height and specification of bracket T.B.C. 521 522 10 Ironmongery specification T.B.C.