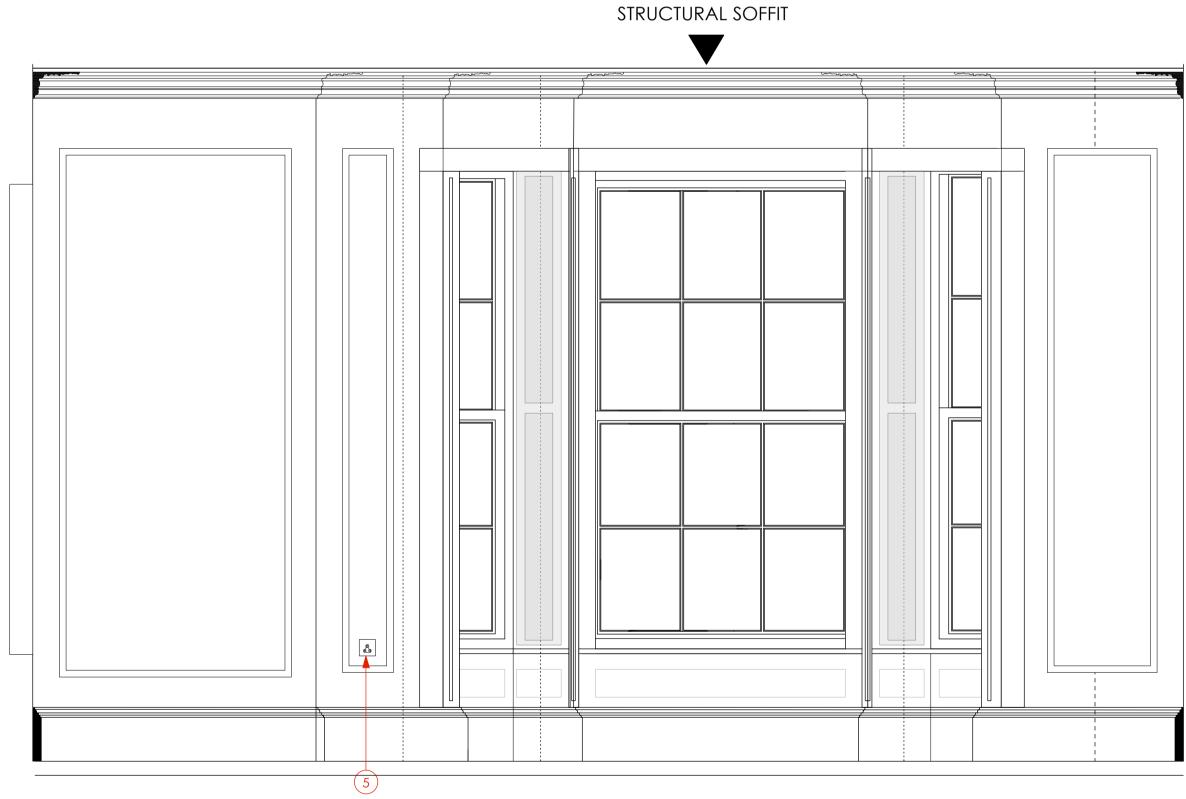

## NOTES - RG16

New or salvaged timber fire surround - details to be advised

2 For all services and M&E works please refer to relevant contractor drawings

4 Underfloor heating proposed to these areas

7 Light switch positions indicative. Speciications T.B.C.

8 Ceiling heights shown are indicative. Dimensions to be checked on site by the contractor

Scale 1:20 W-10 [ EW/G24 ] 3 All mechanical ducting now deleted 424 425 5 Power and IT points shown indicatively to reflect design intent 512 513 6 Light fitting shown as indicative spec T.B.C. 514 517 518 519 520 9 Wall mounted TV propsoed in this position. Height and specification of bracket T.B.C. 521 522 10 Ironmongery specification T.B.C.