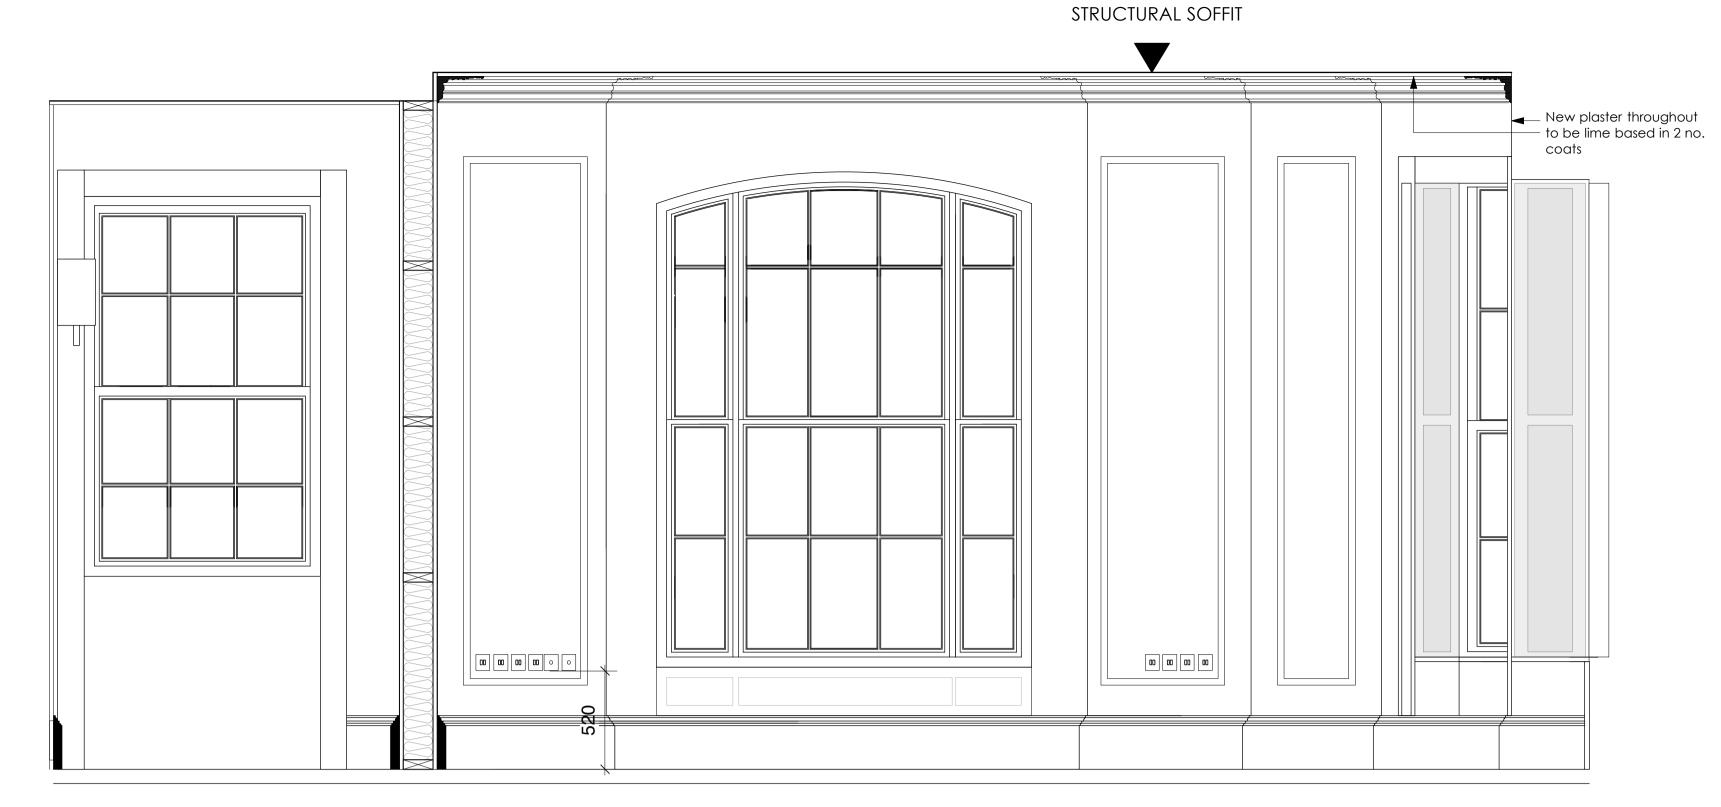

## NOTES - RG16

New or salvaged timber fire surround - details to be advised

2 For all services and M&E works please refer to relevant contractor drawings

4 Underfloor heating proposed to these areas

7 Light switch positions indicative. Speciications T.B.C.

8 Ceiling heights shown are indicative. Dimensions to be checked on site by the contractor

Scale 1:20 W-10 [ EW/G24 ] 3 All mechanical ducting now deleted 424 425 5 Power and IT points shown indicatively to reflect design intent 512 513 6 Light fitting shown as indicative spec T.B.C. 514 517 518 519 520 9 Wall mounted TV propsoed in this position. Height and specification of bracket T.B.C. 521 522 10 Ironmongery specification T.B.C.