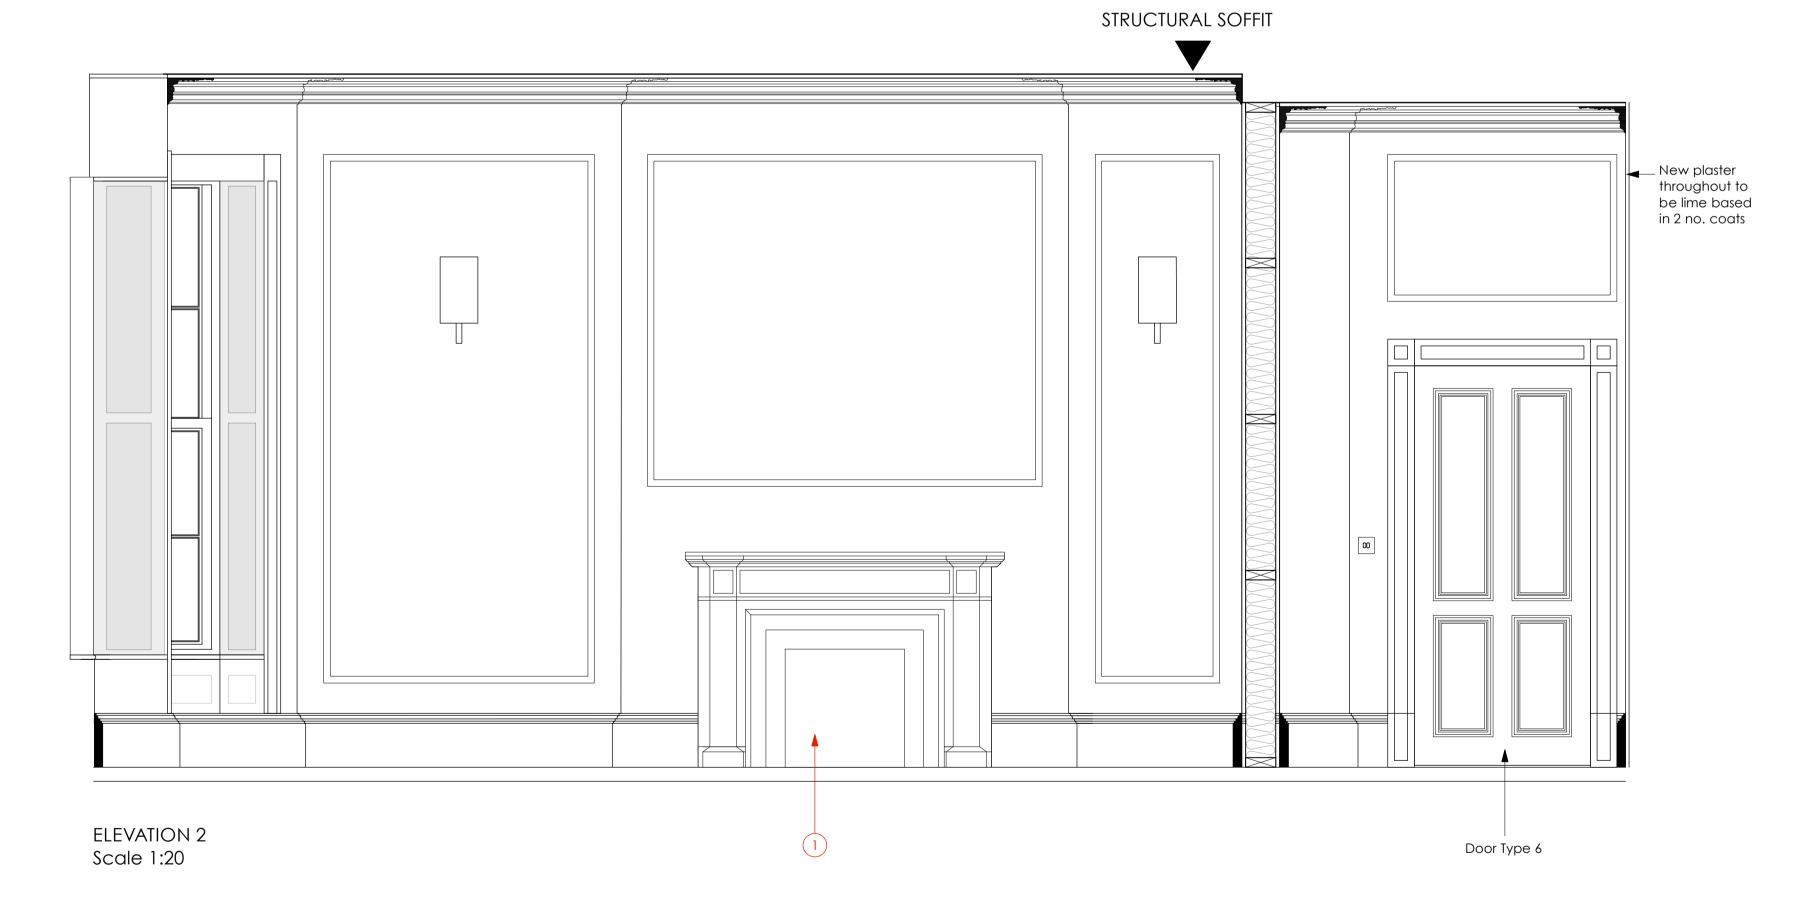

**ELEVATION 2** Scale 1:20

## NOTES - RG16

New or salvaged timber fire surround - details to be advised

2 For all services and M&E works please refer to relevant contractor drawings

4 Underfloor heating proposed to these areas

7 Light switch positions indicative. Speciications T.B.C.

8 Ceiling heights shown are indicative. Dimensions to be checked on site by the contractor

Scale 1:20 W-10 [ EW/G24 ] 3 All mechanical ducting now deleted 424 425 5 Power and IT points shown indicatively to reflect design intent 512 513 6 Light fitting shown as indicative spec T.B.C. 514 517 518 519 520 9 Wall mounted TV propsoed in this position. Height and specification of bracket T.B.C. 521 522 10 Ironmongery specification T.B.C.