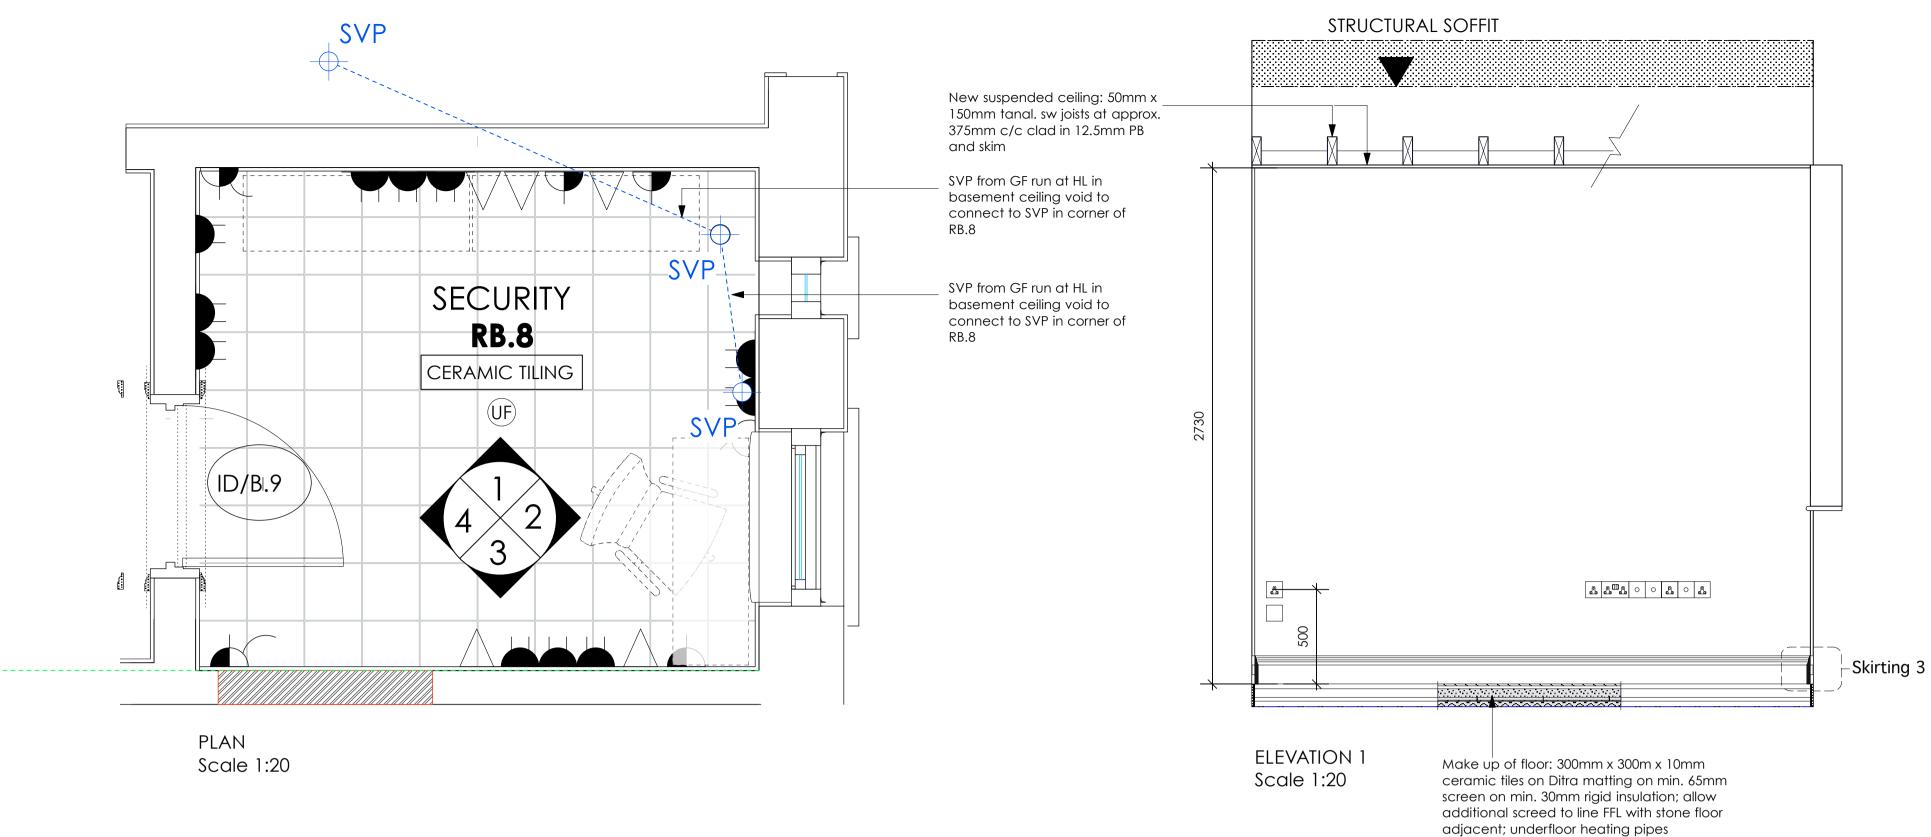

REFLECTIVE CEILING PLAN Scale 1:20

Scale 1:500

## NOTE: For full details of all pipe runs, drainage runs, cable management and mechanical ventilation refer to mechanical and electrical sub-contractors drawings

Rev A: August 2013 - Planning and Listed Bldg Consent Submission Rev B: August 2013 - Electrics amended