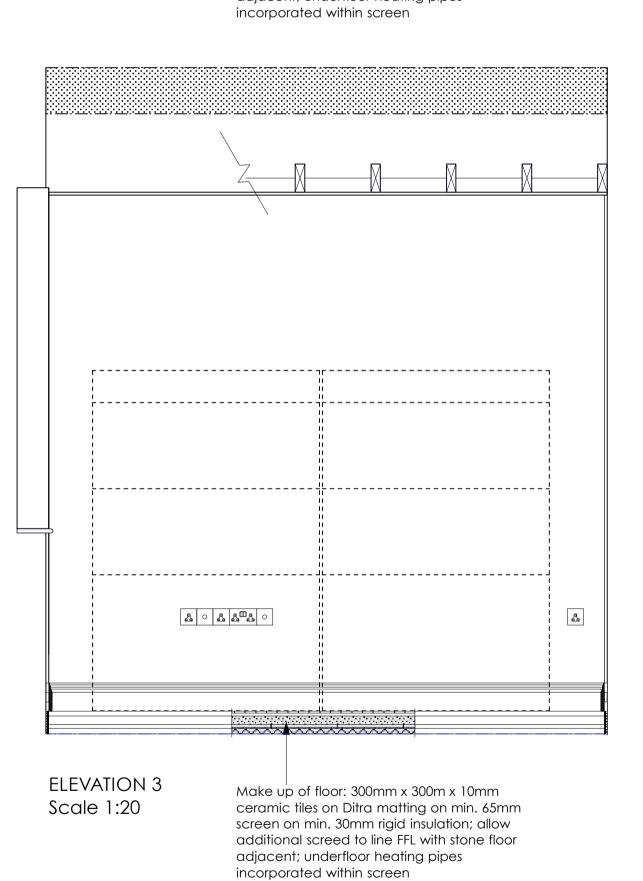

REFLECTIVE CEILING PLAN Scale 1:20







Scale 1:500

## NOTE: For full details of all pipe runs, drainage runs, cable management and mechanical ventilation refer to mechanical and electrical sub-contractors drawings

Rev A: August 2013 - Planning and Listed Bldg Consent Submission Rev B: August 2013 - Electrics amended

Rev C: January 2014 - Revised Planning and Listed Bldg Consent Submission



AP (a.) 492/RB8 PLANS & ELEVATIONS alan power (ARCHITECTS.) PROJECT
THE ELMS, FITZROY PARK, N6 6HS Rev. C Date Dec 2012 ELM INTERNATIONAL Ltd. 13, Needham Road, London, W11 2RP Tel. 020 7229 9375 Fax. 020 7221 4172

Key Plan DO NOT SCALE FROM THIS DRAWING. ALL DIMENSIONS TO BE CHECKED ON SITE AND DISCREPANCIES REPORTED TO ARCHITECT