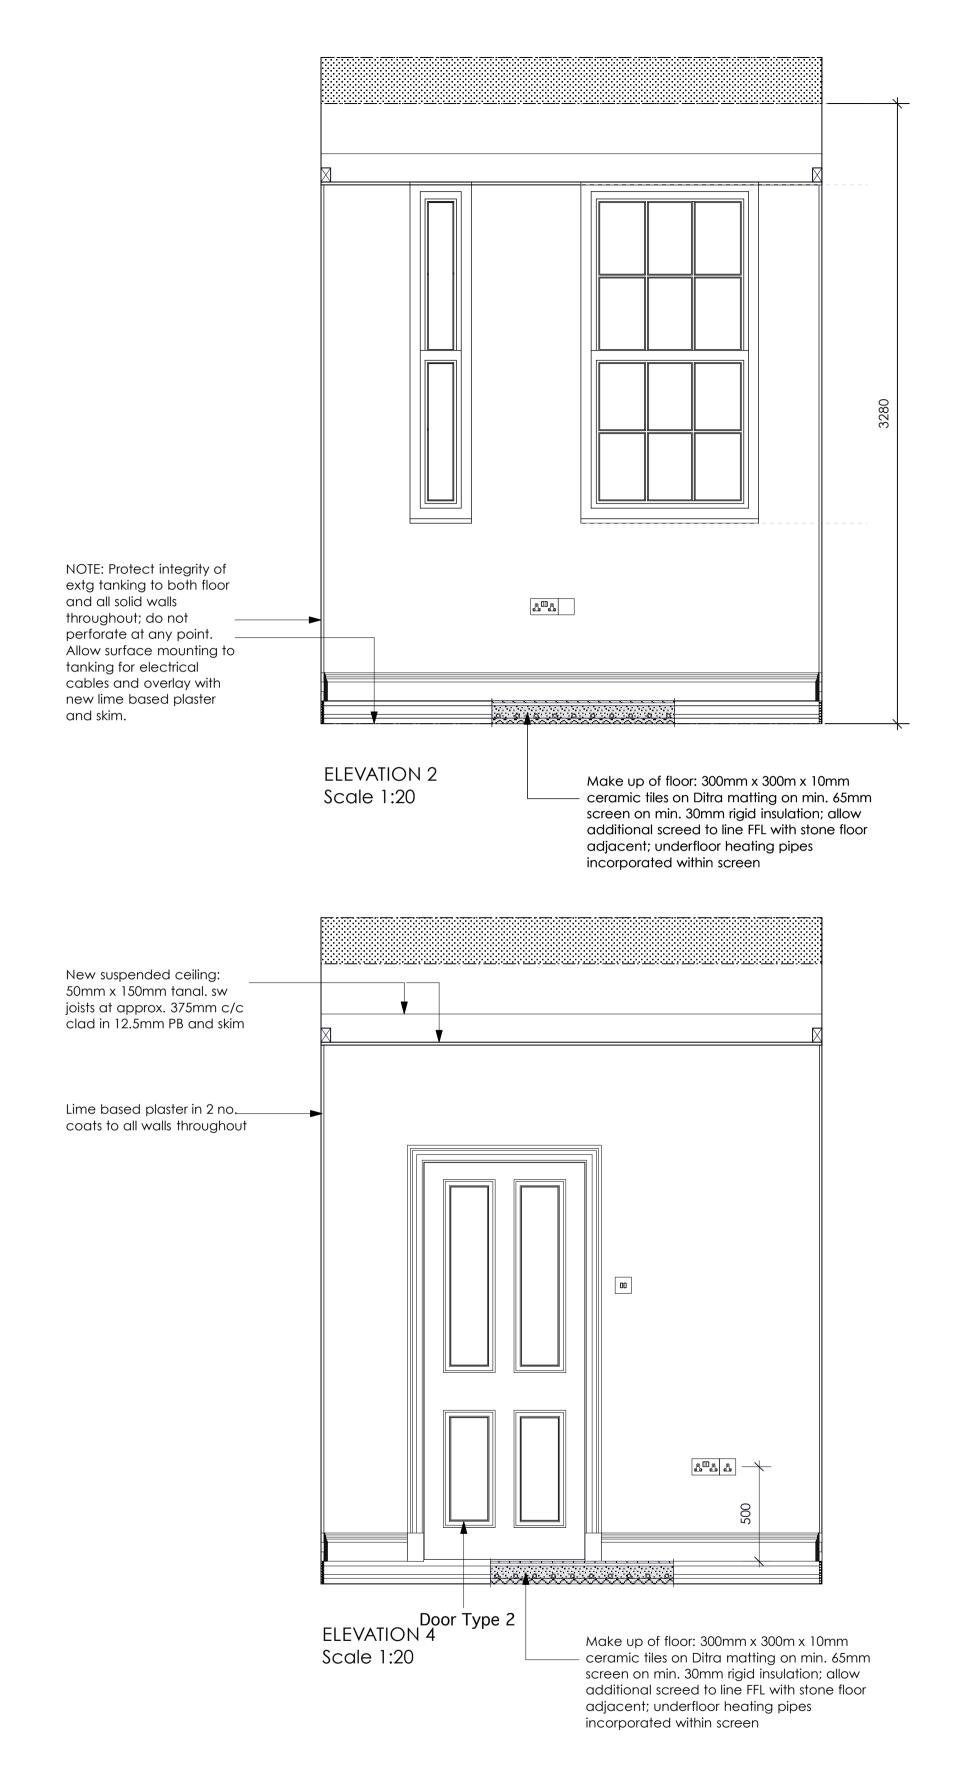

REFLECTIVE CEILING PLAN Scale 1:20







Scale 1:500

## NOTE: For full details of all pipe runs, drainage runs, cable management and mechanical ventilation refer to mechanical and electrical sub-contractors drawings

Rev A: August 2013 - Planning and Listed Bldg Consent Submission Rev B: August 2013 - Electrics amended

Rev C: January 2014 - Revised Planning and Listed Bldg Consent Submission



AP (a.) 492/RB8 PLANS & ELEVATIONS alan power (ARCHITECTS.) PROJECT
THE ELMS, FITZROY PARK, N6 6HS Rev. C Date Dec 2012 ELM INTERNATIONAL Ltd. 13, Needham Road, London, W11 2RP Tel. 020 7229 9375 Fax. 020 7221 4172

Key Plan DO NOT SCALE FROM THIS DRAWING. ALL DIMENSIONS TO BE CHECKED ON SITE AND DISCREPANCIES REPORTED TO ARCHITECT