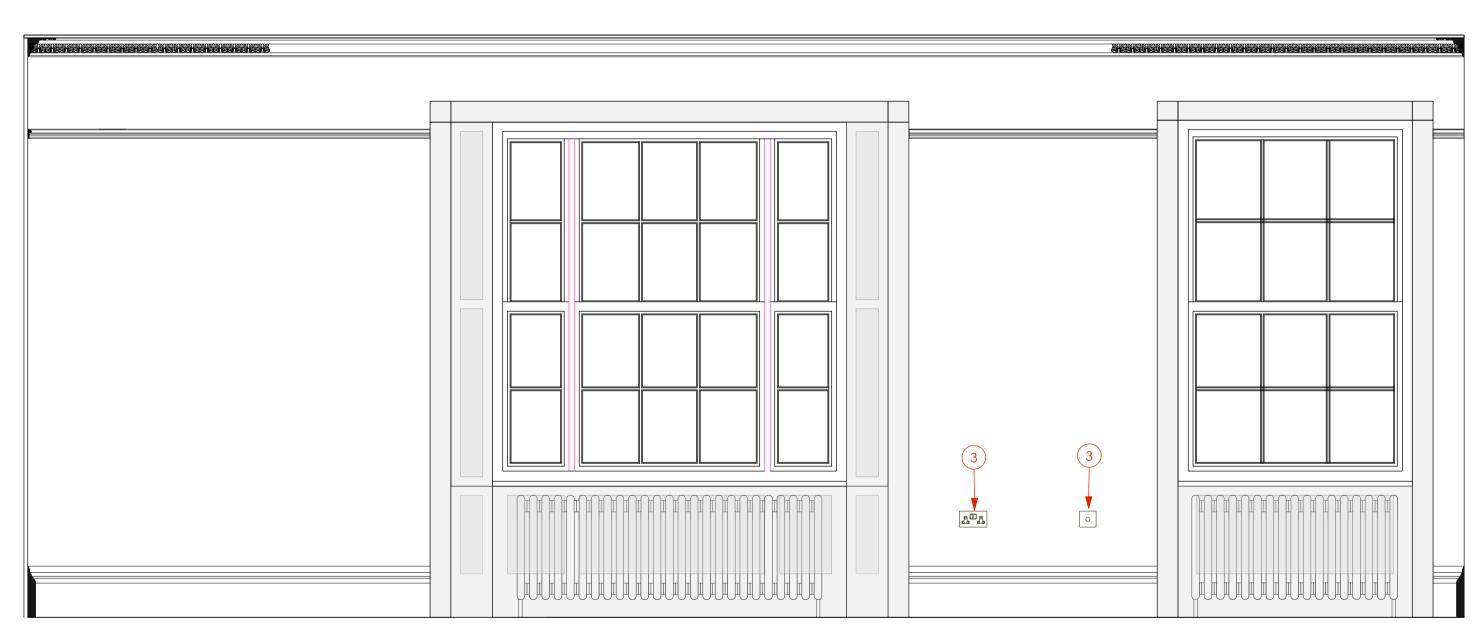

ELEVATION 4

Scale 1:20

W-6 [EW/1.15 Room R1.12]

Scale 1:20

Date: State: Recommendation in Report: Dimensions: W6 Vertical Shutter: Left 19th C Usable Luard Recommendation: reuse 1769 x 983 x 24 softwood lp

DO NOT SCALE FROM THIS DRAWING. ALL DIMENSIONS TO BE CHECKED ON SITE AND DISCREPANCIES REPORTED TO ARCHITECT