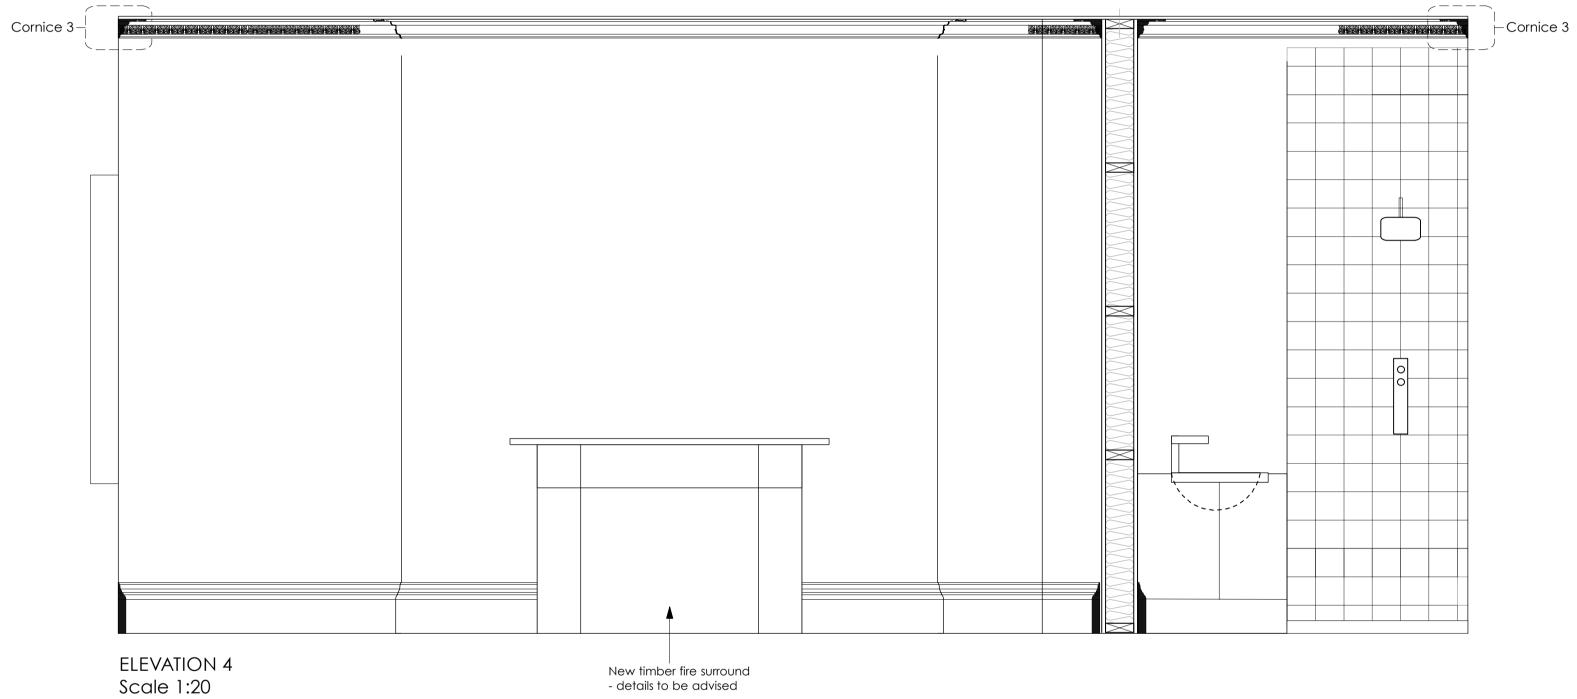

ELEVATION 2 Scale 1:20





## NOTE: For full details of all pipe runs, drainage runs, cable management and mechanical ventilation refer to mechanical and electrical sub-contractors drawings

Rev A: August 2013 - Planning and Listed Bldg Consent Submission

Rev B: August 2013 - Electrics amended

Rev C: January 2014 - Revised Planning and Listed Bldg Consent Submission

1:50@ A1
1:100 @ A3

## **REVISED PLANNING & LISTED BLDG CONSENT SUBMISSION**

| AP (a.)                                                      | DRAWING ROOM NO: R1.16,17,20<br>SHEET 1 | <b>drwg. nº.</b><br>492/R1.16,17,20 |
|--------------------------------------------------------------|-----------------------------------------|-------------------------------------|
| alan power (ARCHITECTS.)                                     | PROJECT