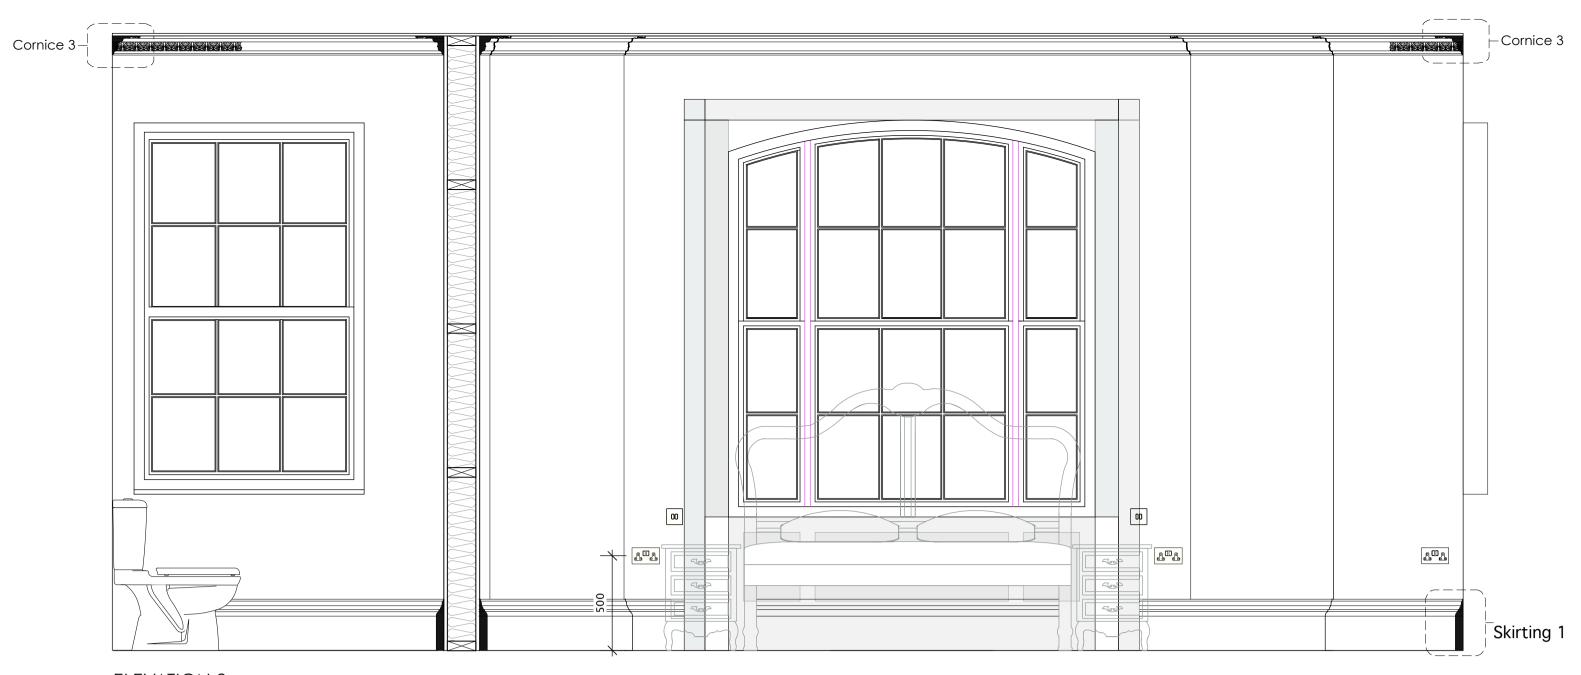

ELEVATION 2 Scale 1:20





## NOTE: For full details of all pipe runs, drainage runs, cable management and mechanical ventilation refer to mechanical and electrical sub-contractors drawings

Rev A: August 2013 - Planning and Listed Bldg Consent Submission

Rev B: August 2013 - Electrics amended

Rev C: January 2014 - Revised Planning and Listed Bldg Consent Submission

1:50@ A1
1:100 @ A3

## **REVISED PLANNING & LISTED BLDG CONSENT SUBMISSION**

| AP (a.)                                                      | DRAWING ROOM NO: R1.16,17,20<br>SHEET 1 | <b>drwg. nº.</b><br>492/R1.16,17,20 |
|--------------------------------------------------------------|-----------------------------------------|-------------------------------------|
| alan power (ARCHITECTS.)