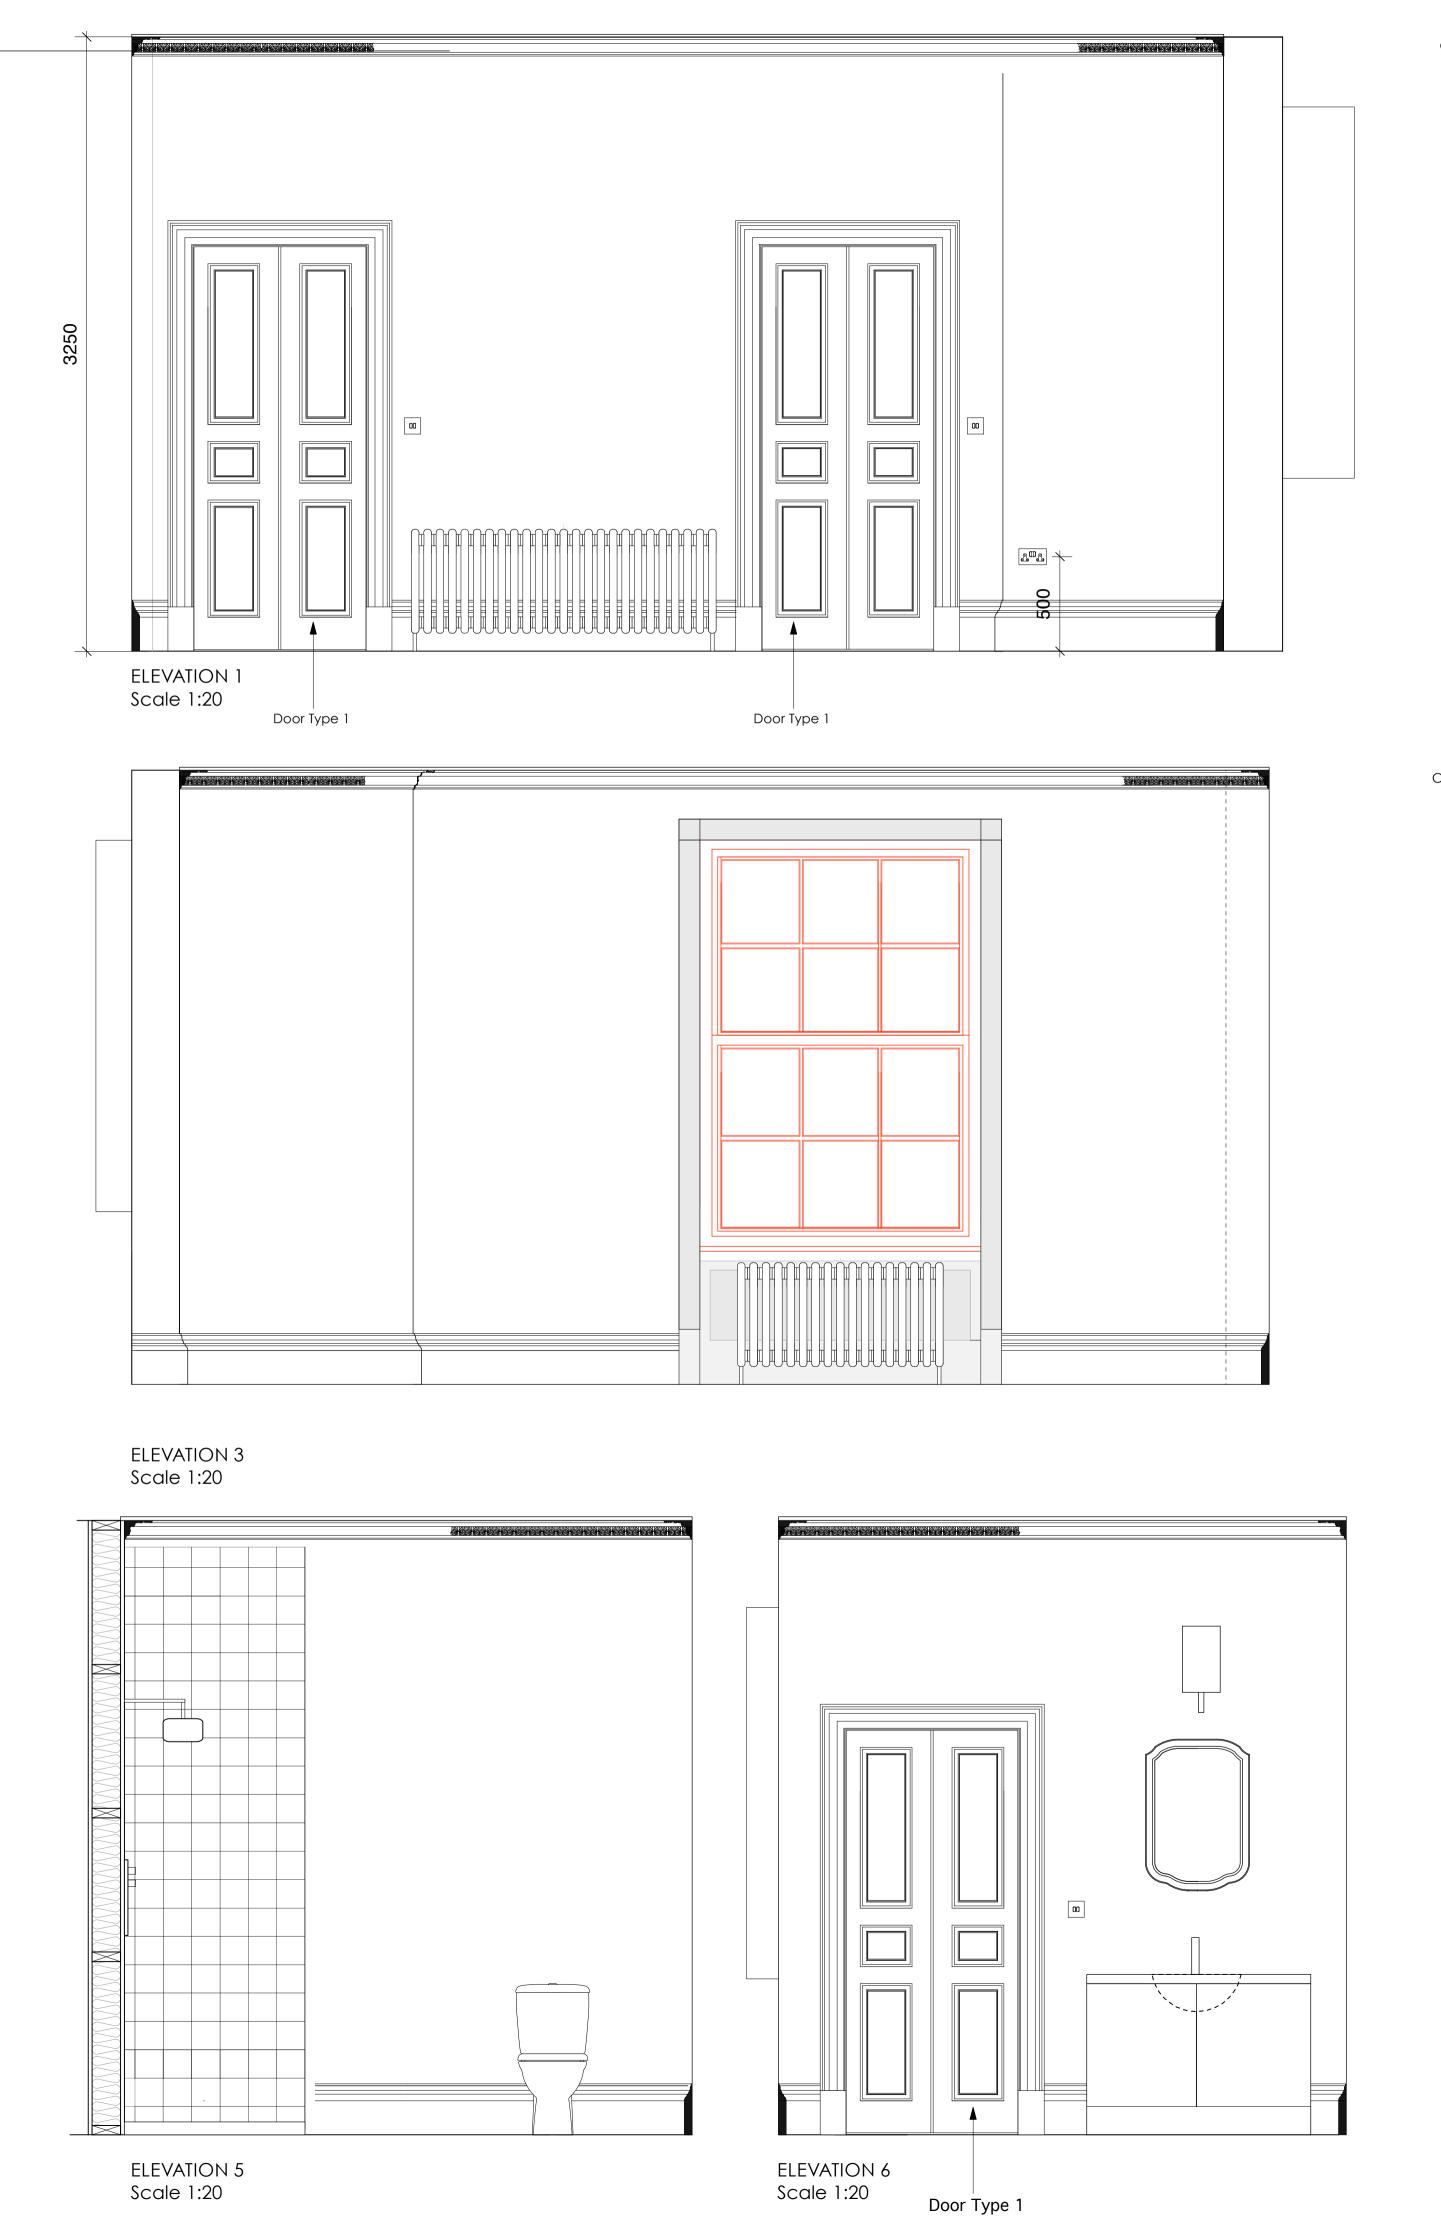

ELEVATION 2 Scale 1:20





## NOTE: For full details of all pipe runs, drainage runs, cable management and mechanical ventilation refer to mechanical and electrical sub-contractors drawings

Rev A: August 2013 - Planning and Listed Bldg Consent Submission

Rev B: August 2013 - Electrics amended

Rev C: January 2014 - Revised Planning and Listed Bldg Consent Submission

1:50@ A1
1:100 @ A3

## **REVISED PLANNING & LISTED BLDG CONSENT SUBMISSION**

| AP (a.)                                                      | DRAWING ROOM NO: R1.16,17,20<br>SHEET 1 | <b>drwg. nº.</b><br>492/R1.16,17,20 |
|--------------------------------------------------------------|-----------------------------------------|-------------------------------------|
| alan power (ARCHITECTS.)