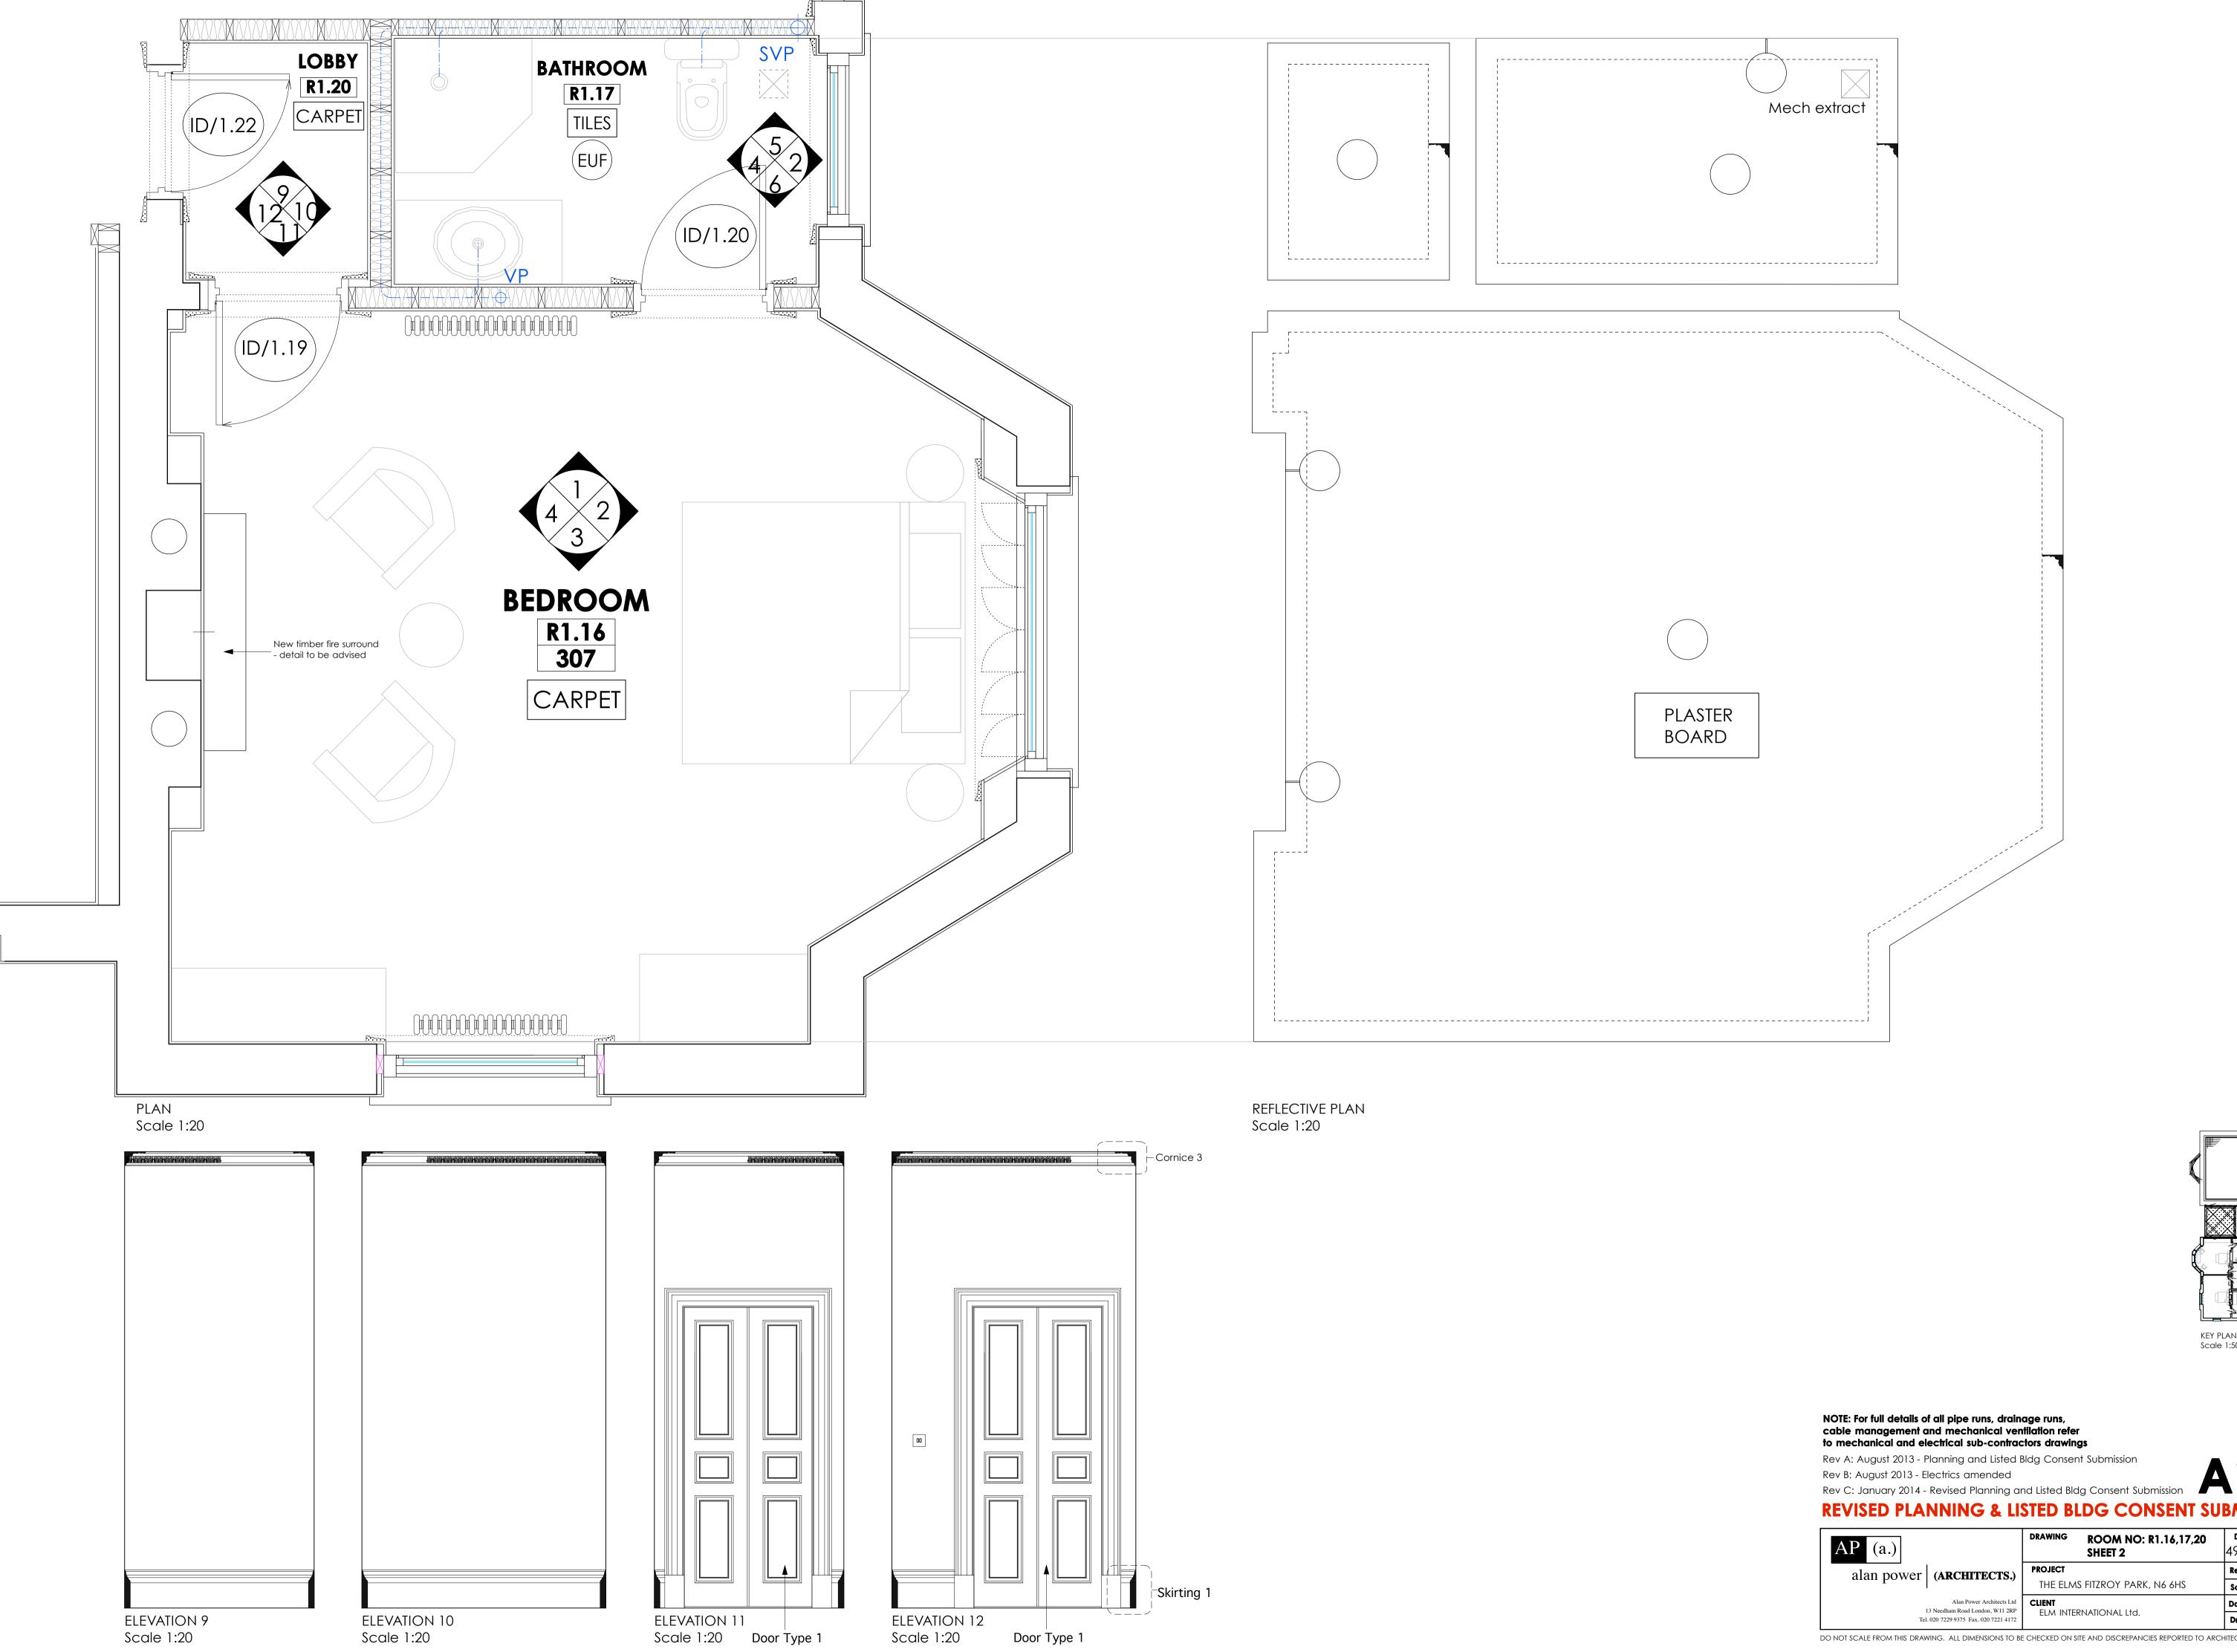

Rev A: August 2013 - Planning and Listed Bldg Consent Submission

## **REVISED PLANNING & LISTED BLDG CONSENT SUBMISSION**

| AP (a.)                                                      | DRAWING ROOM NO: R1.16,17,20<br>SHEET 2 | <b>drwg. nº.</b><br>492/R1.16,17,20 |
|--------------------------------------------------------------|-----------------------------------------|-------------------------------------|
| alan power (ARCHITECTS.)                                     | PROJECT                                 | Rev C                               |
|                                                              | THE ELMS FITZROY PARK, N6 6HS           | Scale                               |
| Alan Power Architects Ltd<br>13 Needham Road London, W11 2RP | CLIENT                                  | Date Dec 2012                       |
| Tel. 020 7229 9375 Fax. 020 7221 4172                        | ELM INTERNATIONAL Ltd.                  | Drawn                               |

DO NOT SCALE FROM THIS DRAWING. ALL DIMENSIONS TO BE CHECKED ON SITE AND DISCREPANCIES REPORTED TO ARCHITECT