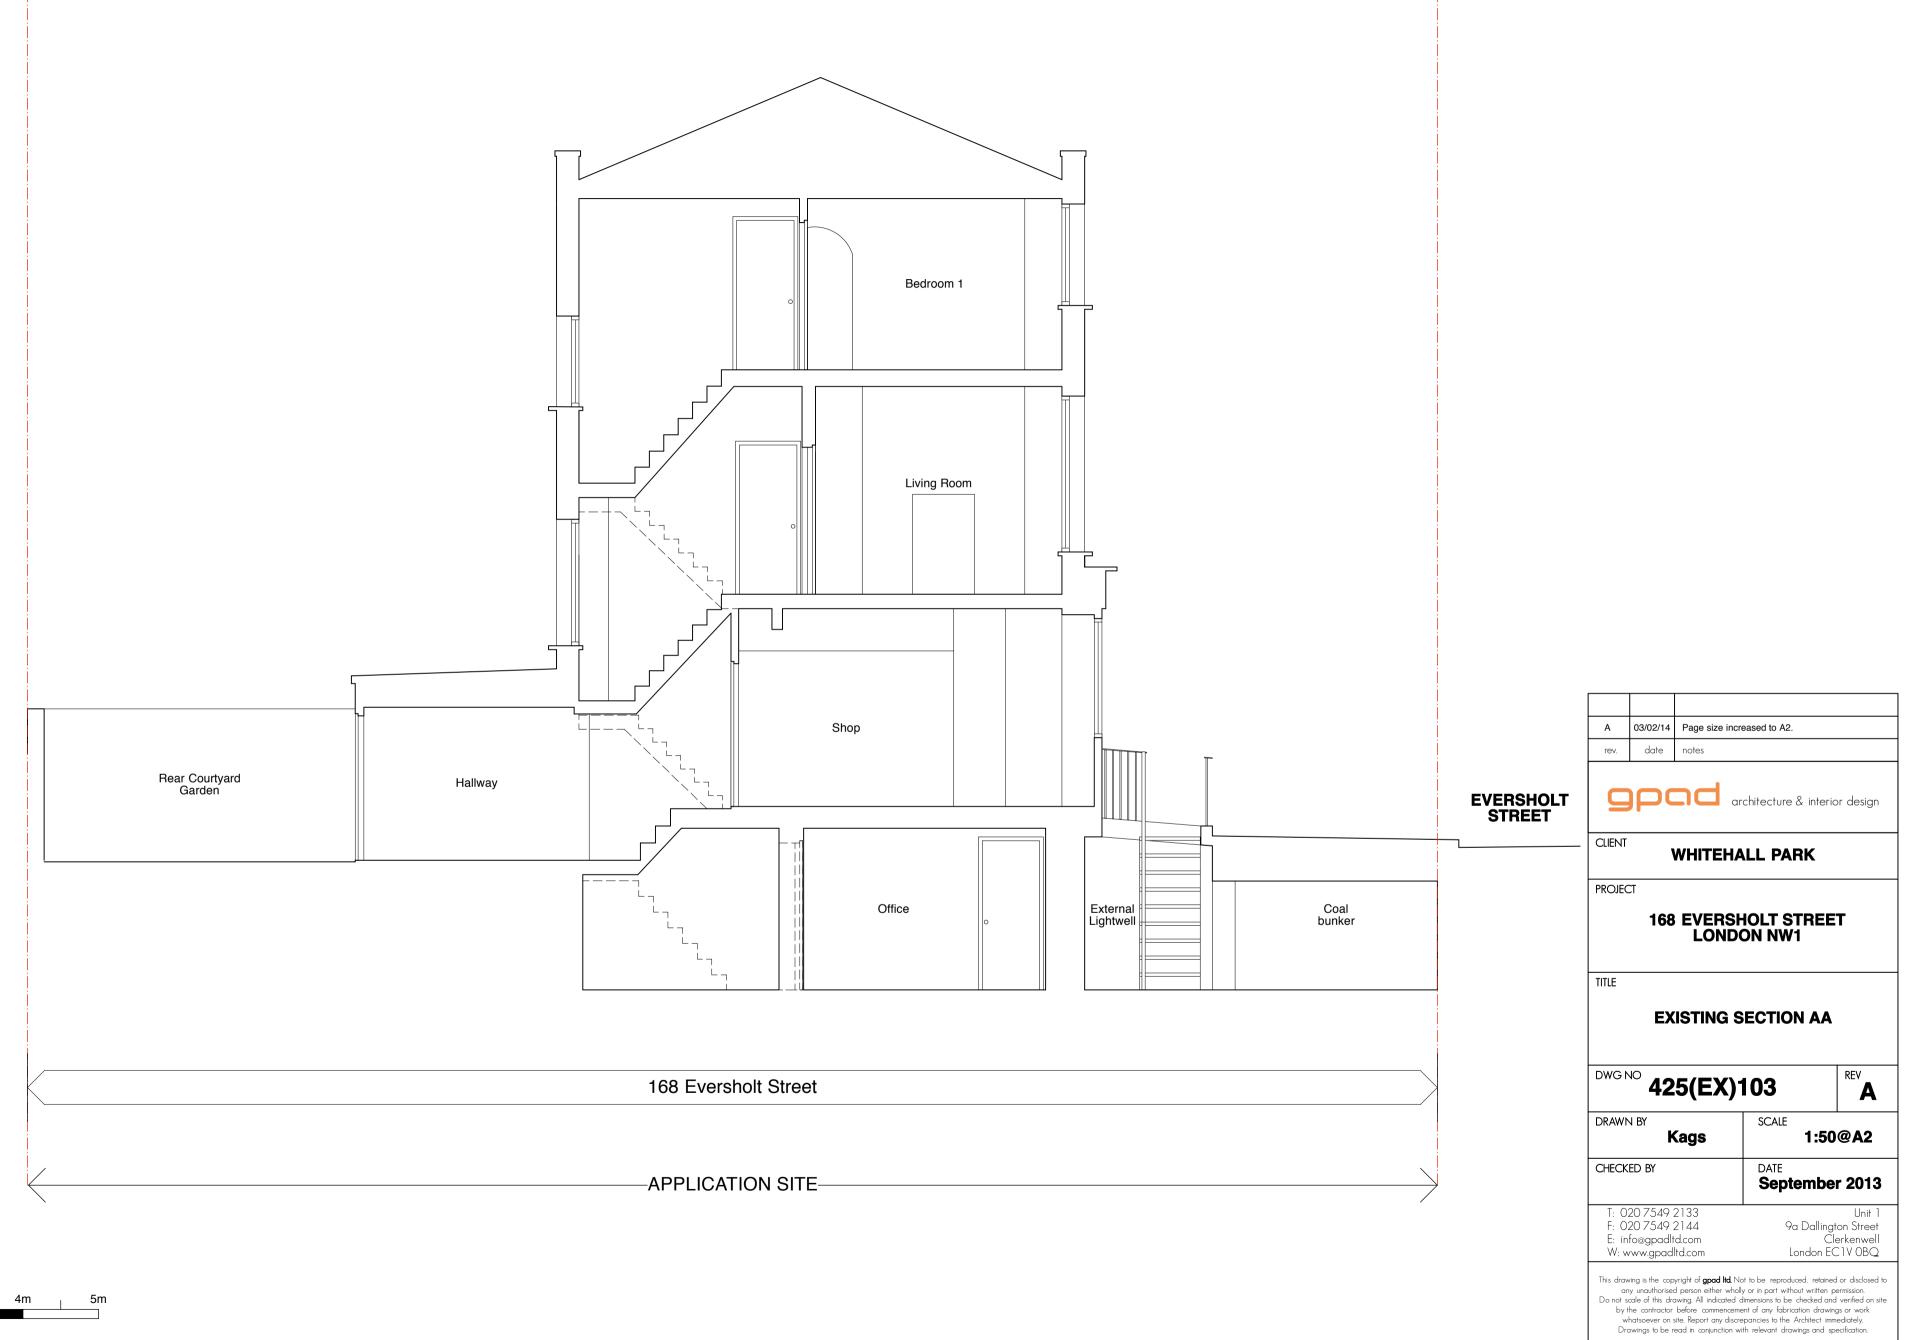

425(EX)102** DRAWN BY 1:50@A2 Kags CHECKED BY September 2013

REV

T: 020 7549 2133 F: 020 7549 2144 E: info@gpadltd.com

9a Dallington Street Clerkenwell London EC 1V OBQ W: www.gpadltd.com This drawing is the copyright of **gpad ltd.** Not to be reproduced, retained or disclosed to

any unauthorised person either wholly or in part without written permission.

Do not scale of this drawing. All indicated dimensions to be checked and verified on site by the contractor before commencement of any fabrication drawings or work whatsoever on site. Report any discrepancies to the Architect immediately.

Drawings to be read in conjunction with relevant drawings and specification.

| FILE NAME | PRINT SIZE | <b>A2</b> |
|-----------|------------|-----------|
|           |            |           |



FILE NAME

PRINT SIZE

**A2** 









| <sup>DWG NO</sup> <b>425(EX)</b> | 104 REV             |
|----------------------------------|---------------------|
| DRAWN BY <b>Kags</b>             | SCALE 1:50@A2       |
| CHECKED BY                       | DATE September 2013 |

| T: 020 7549 2133    | Unit 1               |
|---------------------|----------------------|
| F: 020 7549 2144    | 9a Dallington Street |
| E: info@gpadltd.com | Člerkenwell          |
| \A/                 | LI EC1V ORO          |

This drawing is the copyright of **gpad ltd**. Not to be reproduced, retained or disclosed to any unauthorised person either wholly or in part without written permission.

Do not scale of this drawing. All indicated dimensions to be checked and verified on site by the contractor befor