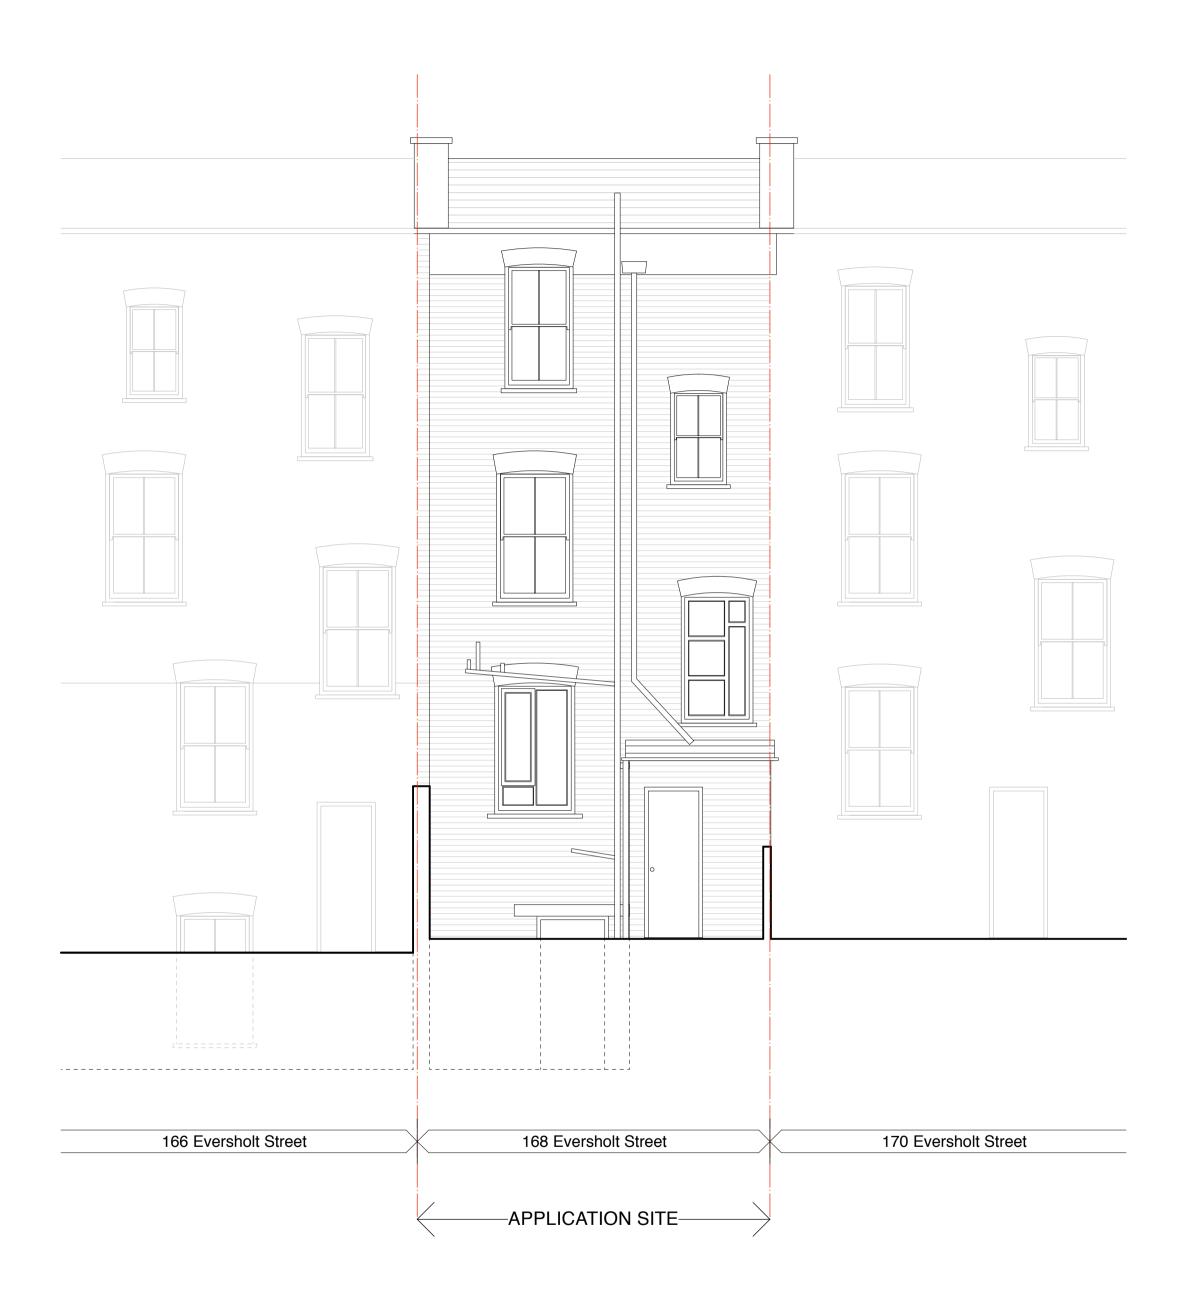

## **EXISTING REAR ELEVATION**

| 423(EA)    | 105 A                  |
|------------|------------------------|
| DRAWN BY   | SCALE                  |
| Kags       | 1:50@A2                |
| CHECKED BY | DATE<br>September 2013 |