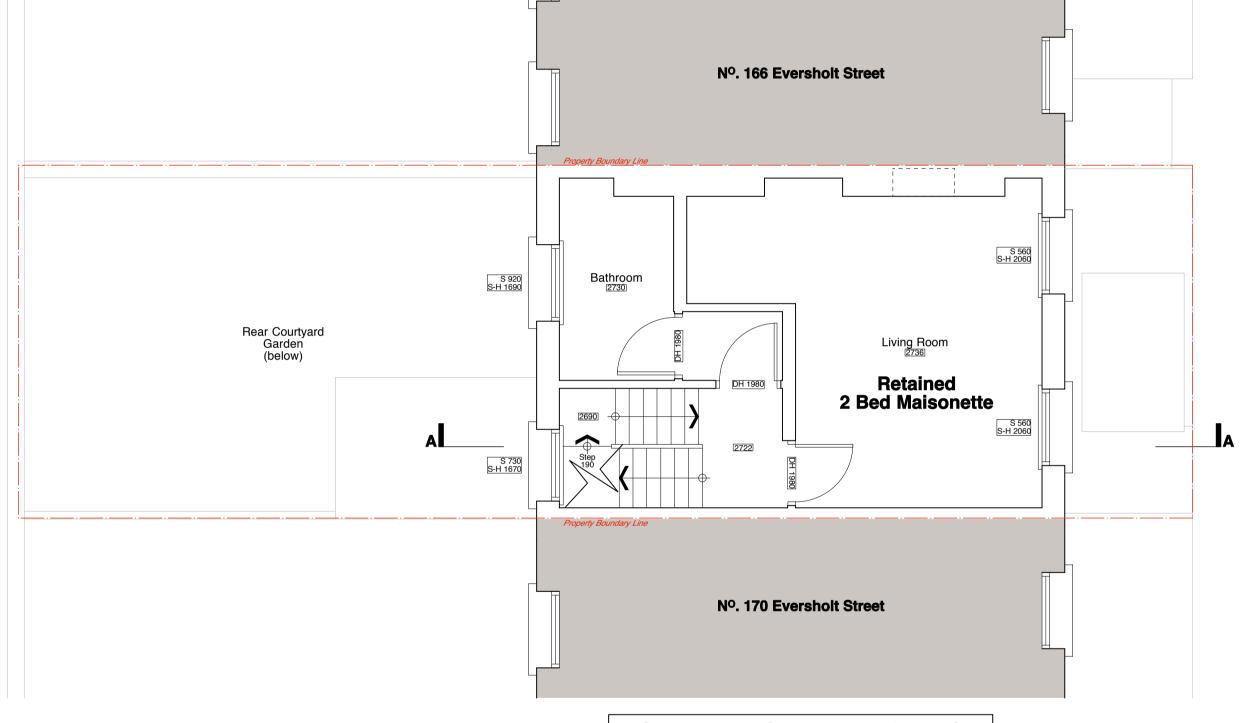

| DATE September 2013 |
| T: 020 <i>7</i> 549 2133 | Unit 1              |

T: 020 7549 2133 Unit 1
F: 020 7549 2144 9a Dallington Street
E: info@gpadltd.com Clerkenwell
W: www.gpadltd.com London EC1V OBQ

This drawing is the copyright of **gpad ltd**. Not to be reproduced, retained or disclosed to any unauthorised person either wholly or in part without written permission.

Do not scale of this drawing. All indicated dimensions to be checked and verified on site by the contractor before commencement of any fabrication drawings or work whatsoever on site. Report any discrepancies to the Architect immediately.

Drawings to be read in conjunction with relevant drawings and specification.

| FILE NAME | PRINT SIZE A2 |
|-----------|---------------|
|-----------|---------------|







NOT PART OF APPLICATION



**EXISTING FIRST FLOOR PLAN** 

| A 03/02/14 Page size increased to A2. |      |       |
|---------------------------------------|------|-------|
| rev.                                  | date | notes |
| architecture & interior design        |      |       |
| WHITEHALL PARK                        |      |       |
| PROJECT                               |      |       |
| 168 EVERSHOLT STREET<br>LONDON NW1    |      |       |
| TITLE                                 |      |       |
| EXISTING FIRST FLOOR PLAN             |      |       |

| <b>425(EX)</b> | 101               | REV A  |
|----------------|-------------------|--------|
| DRAWN BY       | SCALE             |        |
| Kags           | 1:50              | @A2    |
| CHECKED BY     | DATE<br>Sentem