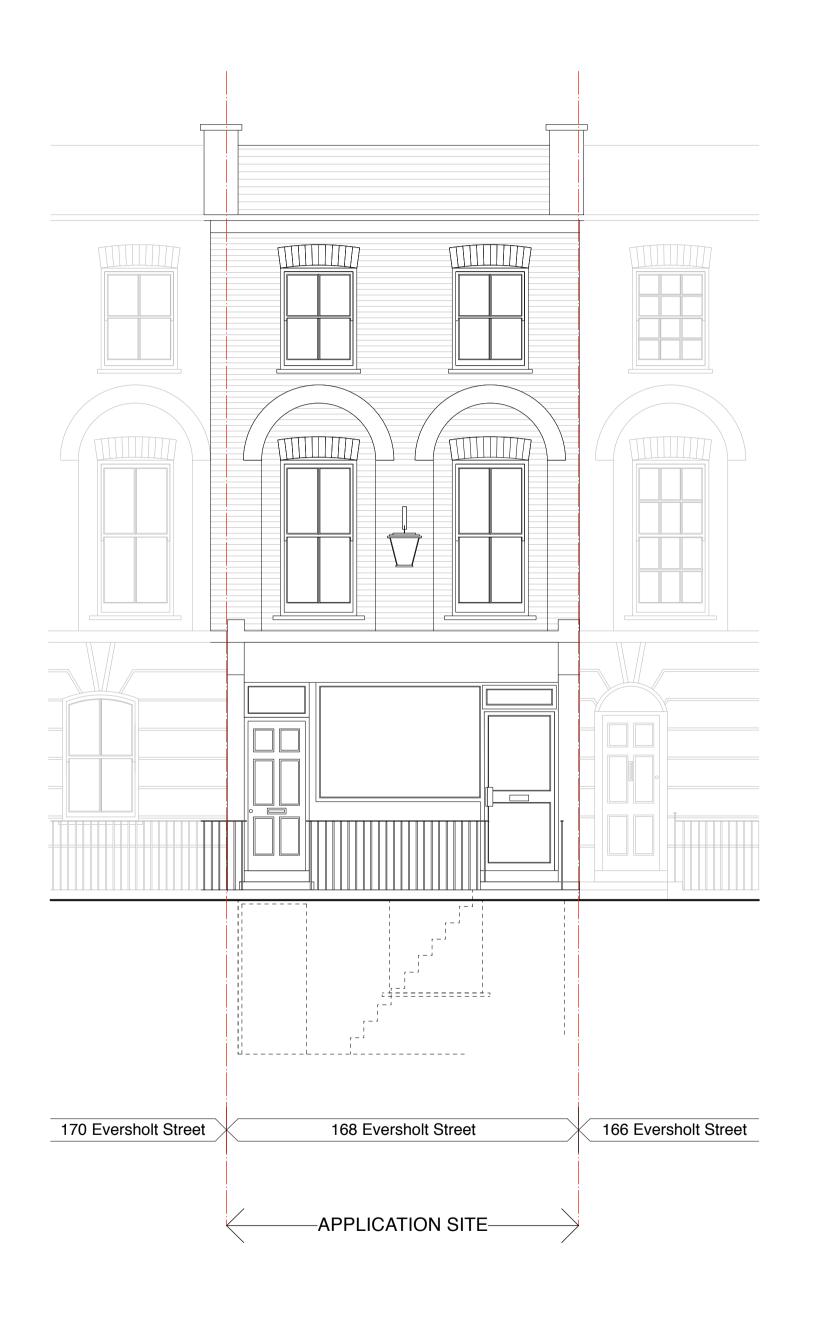

| A 03/02/14 Page size increased to A2. |      |       |
|---------------------------------------|------|-------|
| rev.                                  | date | notes |
| architecture & interior design        |      |       |
| WHITEHALL PARK                        |      |       |
| PROJECT                               |      |       |
| 168 EVERSHOLT STREET<br>LONDON NW1    |      |       |
| TITLE                                 |      |       |
| EXISTING FIRST FLOOR PLAN             |      |       |