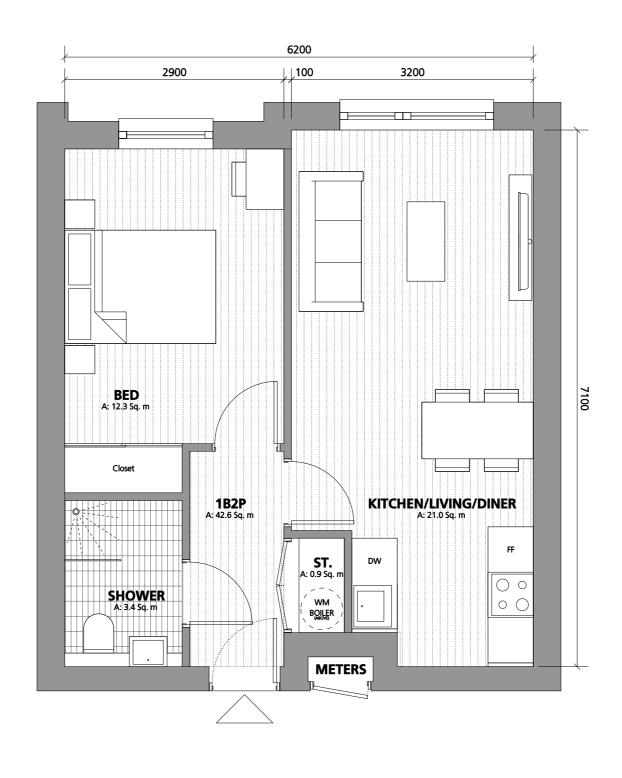

|                                                                                                 |                                                                                                                                                                                                                                         | 1B2P FLAT - TYPE M drawing title Plan        | OGC AL02 061 drawing number |           | <b>r</b> evision |
|-------------------------------------------------------------------------------------------------|-----------------------------------------------------------------------------------------------------------------------------------------------------------------------------------------------------------------------------------------|----------------------------------------------|-----------------------------|-----------|------------------|
| revision date drawn description - 28.01.14 PSW Initial Issue - 04.02.14 PSW ISSUED FOR PLANNING | Notes: - Do not scale from drawings unless by agreement with HTA. Use figured dimensions only. Check all dimensions on site prior to commencing the works. Drawing to be read in conjunction with other relevant consultant information | client / job name                            | job reference               | scale     | drawn            |
|                                                                                                 |                                                                                                                                                                                                                                         | POCKET LIVING LTD Oak Grove, Camden, NW2 3LR | POC-OGC                     | 1:50 @ A3 | PSW              |
|                                                                                                 |                                                                                                                                                                                                                                         |                                              | 0m 1m                       | 2m 3m     | 4m 5m            |
|                                                                                                 |                                                                                                                                                                                                                                         |                                              |                             |           |                  |