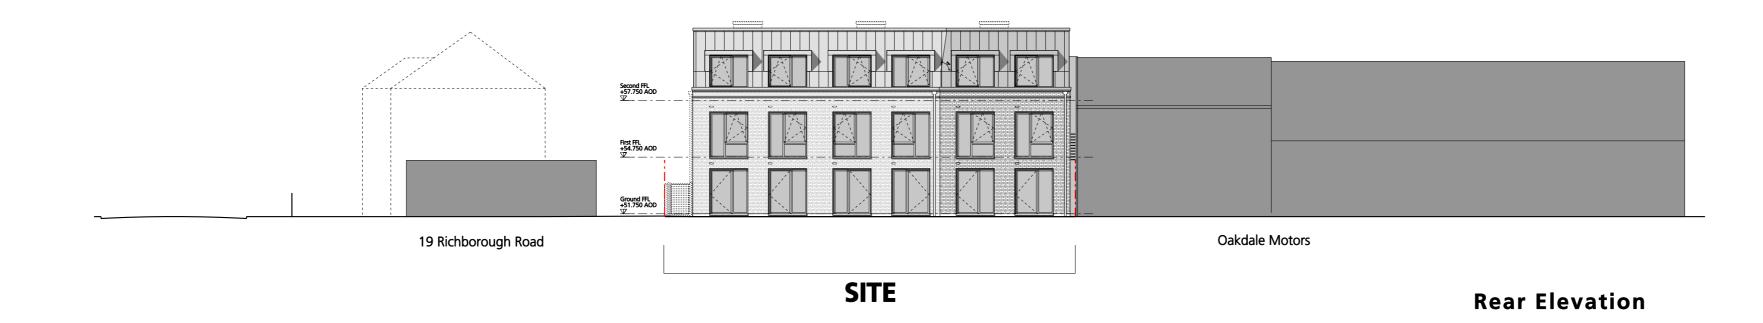

POCKET LIVING LTD
Oak Grove, Camden, NW2 3LR
client/job name

**Block Elevations** 

drawing title

 OGC-AL02-040
 A

 drawing number
 revision

 job reference
 scale
 drawn

 POC-OGC
 1:200 @ A1, 1:400 @ A3
 MFN