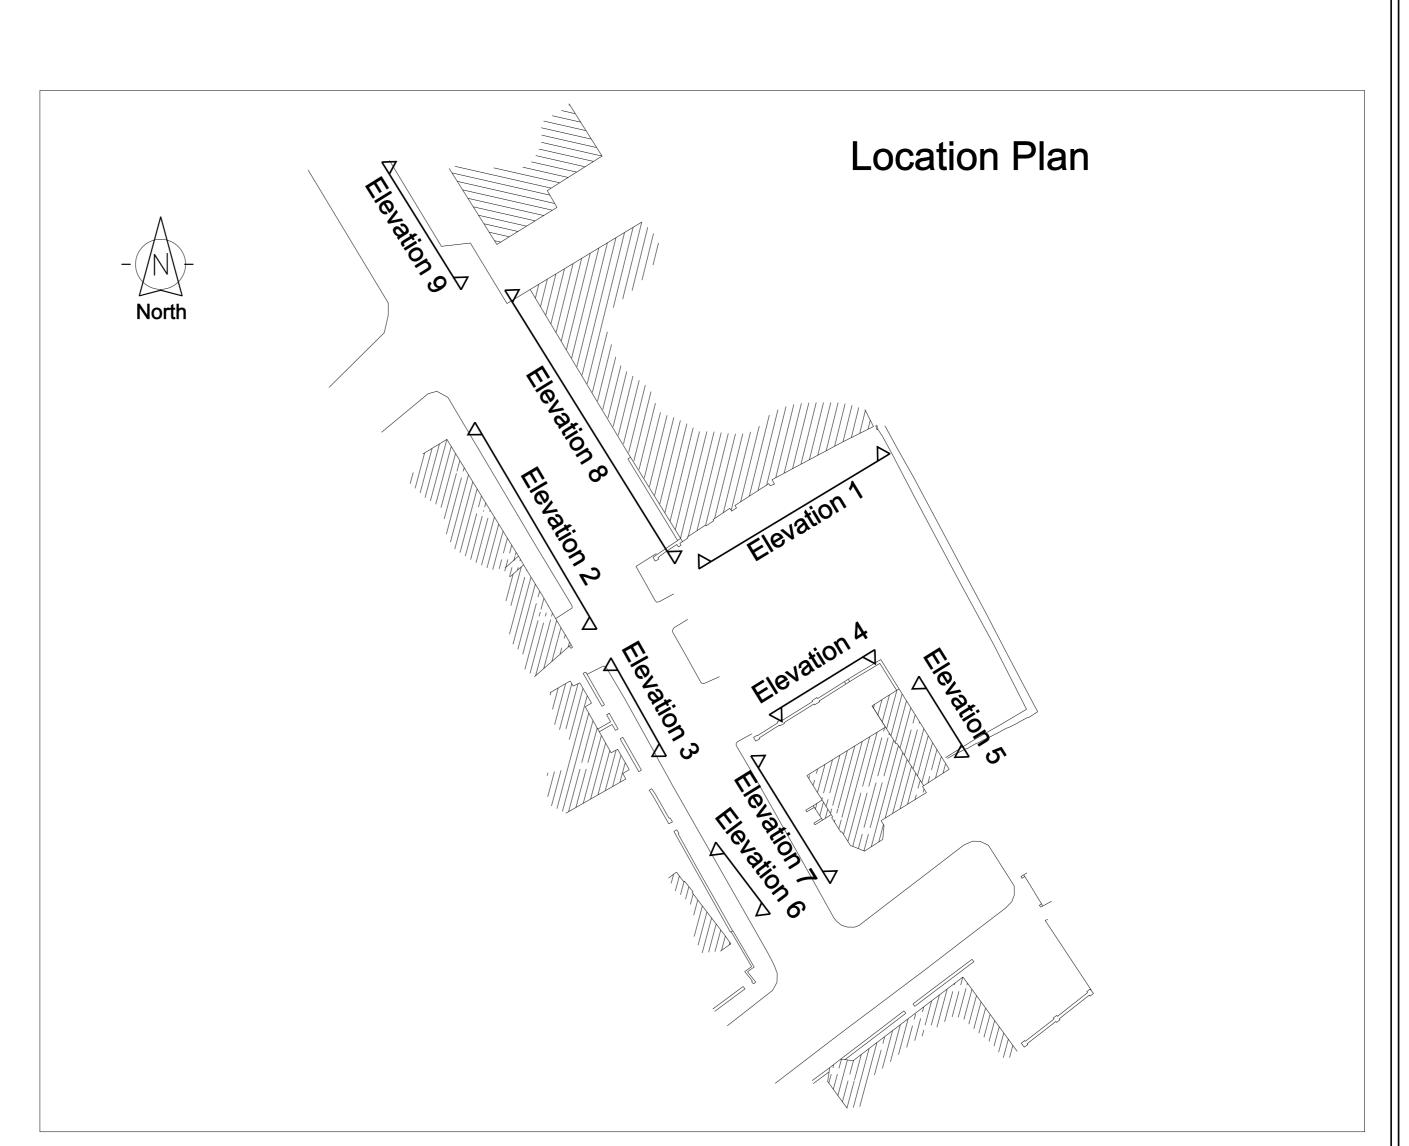

**— 65.00** 

0 DISTANCE IN METERS

- 55.00 Garage Entrance - 50.00 45.00 m (ABOVE OS DATUM)

Elevation 7



Elevation 9



Elevation 8

LEGEND Street Furniture & Services

 ⊕ Bus Shelter ○ TOP Top of Pipe GATE Gate **⊘** PBOX Phone Box ☐ MHSQ 5.12 Manhole Square © TP Telegraph Pole © BIN Waste Bin ■ FMH 5.12 Foul Manhole \* STAY Stay for pole : TL Traffic Light SWMH
5.12 Surface Water MH —— Over Head Wires TRAFCAB Traffic Cabinet ─ wm Water Main
 □ EBOX Electricity Cabinet®RS Road Sign

## Natural Features

+ 5.12 Natural Surface \*\* Tree Coniferous Contour lines Tree Deciduous

| + <del>5.12</del>     | Bottom of Slope | <del>0000</del> 0 | Treeline    |
|-----------------------|-----------------|-------------------|-------------|
| + <del>5.12</del>     | Top of Slope    | 0                 | Bush        |
| +LAKE<br>5.12         | Lake Line       | * TOT<br>5.12     | Top of Tree |
| + <u>POND</u><br>5.1