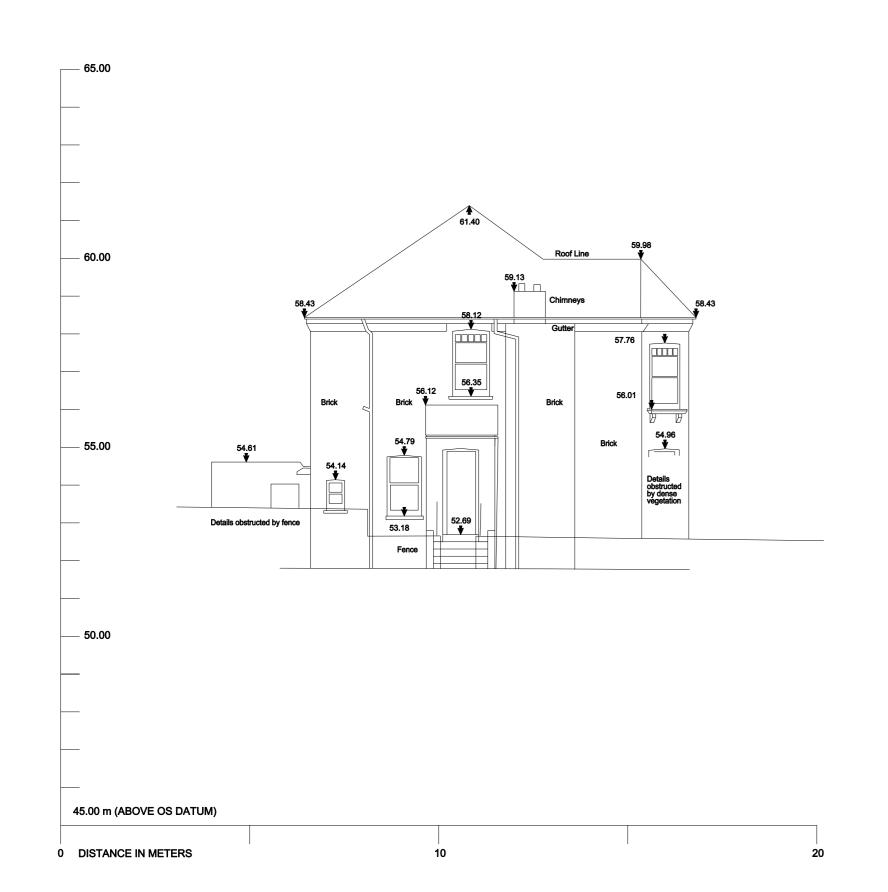

**— 65.00** 

0 DISTANCE IN METERS

- 55.00 Garage Entrance - 50.00 45.00 m (ABOVE OS DATUM)

Elevation 7



Elevation 9



Elevation 8

LEGEND Street Furniture & Services

 ⊕ Bus Shelter ○ TOP Top of Pipe GATE Gate **⊘** PBOX Phone Box ☐ MHSQ 5.12 Manhole Square © TP Telegraph Pole © BIN Waste Bin ■ FMH 5.12 Foul Manhole \* STAY Stay for pole : TL Traffic Light SWMH
5.12 Surface Water MH —— Over Head Wires TRAFCAB Traffic Cabinet ─ wm Water Main
 □ EBOX Electricity Cabinet®RS Road Sign

## Natural Features

+ 5.12 Natural Surface \*\* Tree Coniferous Contour lines Tree Deciduous

| + <del>5.12</del>     | Bottom of Slope | <del>0000</del> 0 | Treeline    |
|-----------------------|-----------------|-------------------|-------------|
| + <del>5.12</del>     | Top of Slope    | 0