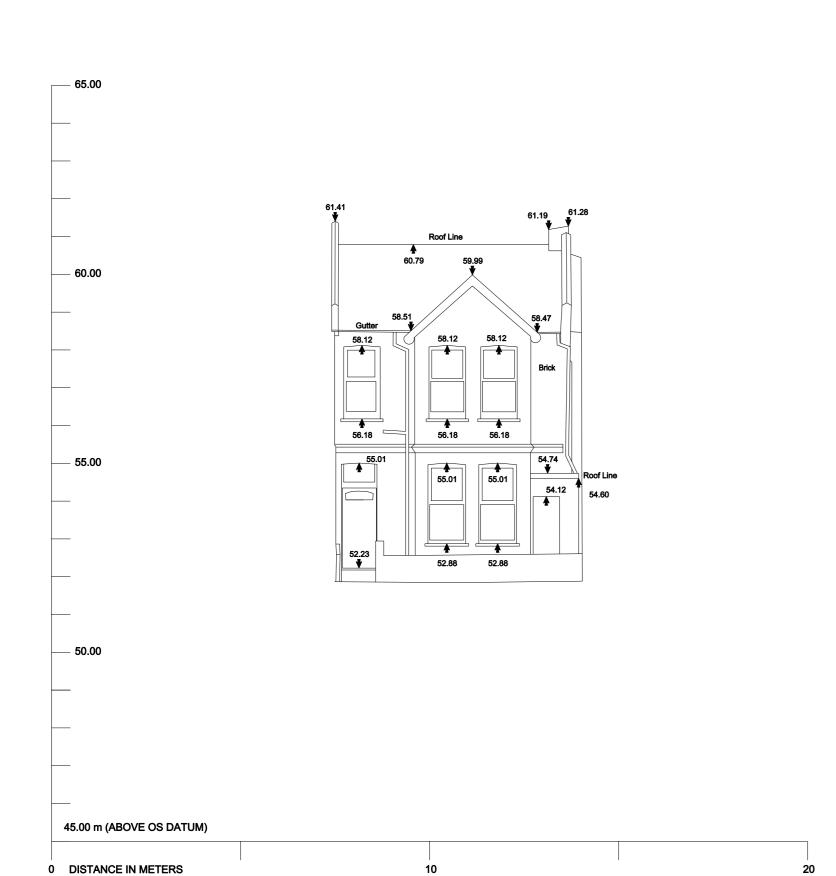

**— 65.00** 

0 DISTANCE IN METERS

- 55.00 Garage Entrance - 50.00 45.00 m (ABOVE OS DATUM)

Elevation 7



Elevation 9



Elevation 8

LEGEND Street Furniture & Services

 ⊕ Bus Shelter ○ TOP Top of Pipe GATE Gate **⊘** PBOX Phone Box ☐ MHSQ 5.12 Manhole Square © TP Telegraph Pole © BIN Waste Bin ■ FMH 5.12 Foul Manhole \* STAY Stay for pole : TL Traffic Light SWMH
5.12 Surface Water MH —— Over Head Wires TRAFCAB Traffic Cabinet ─ wm Water Main
 □ EBOX Electricity Cabinet®RS Road Sign

## Natural Features

+ 5.12 Natural Surface \*\* Tree Coniferous Contour lines Tree Deciduous

| + <del>5.12</del>     | Bottom of Slope | <del>0000</del> 0 | Treeline    |
|-----------------------|-----------------|-------------------|-------------|
| + <del>5.12</del>     | Top of Slope    | 0                 | Bush        |
| +LAKE<br>5.12         | Lake Line       | * TOT<br>5.12     | Top of Tree |
| + <u>