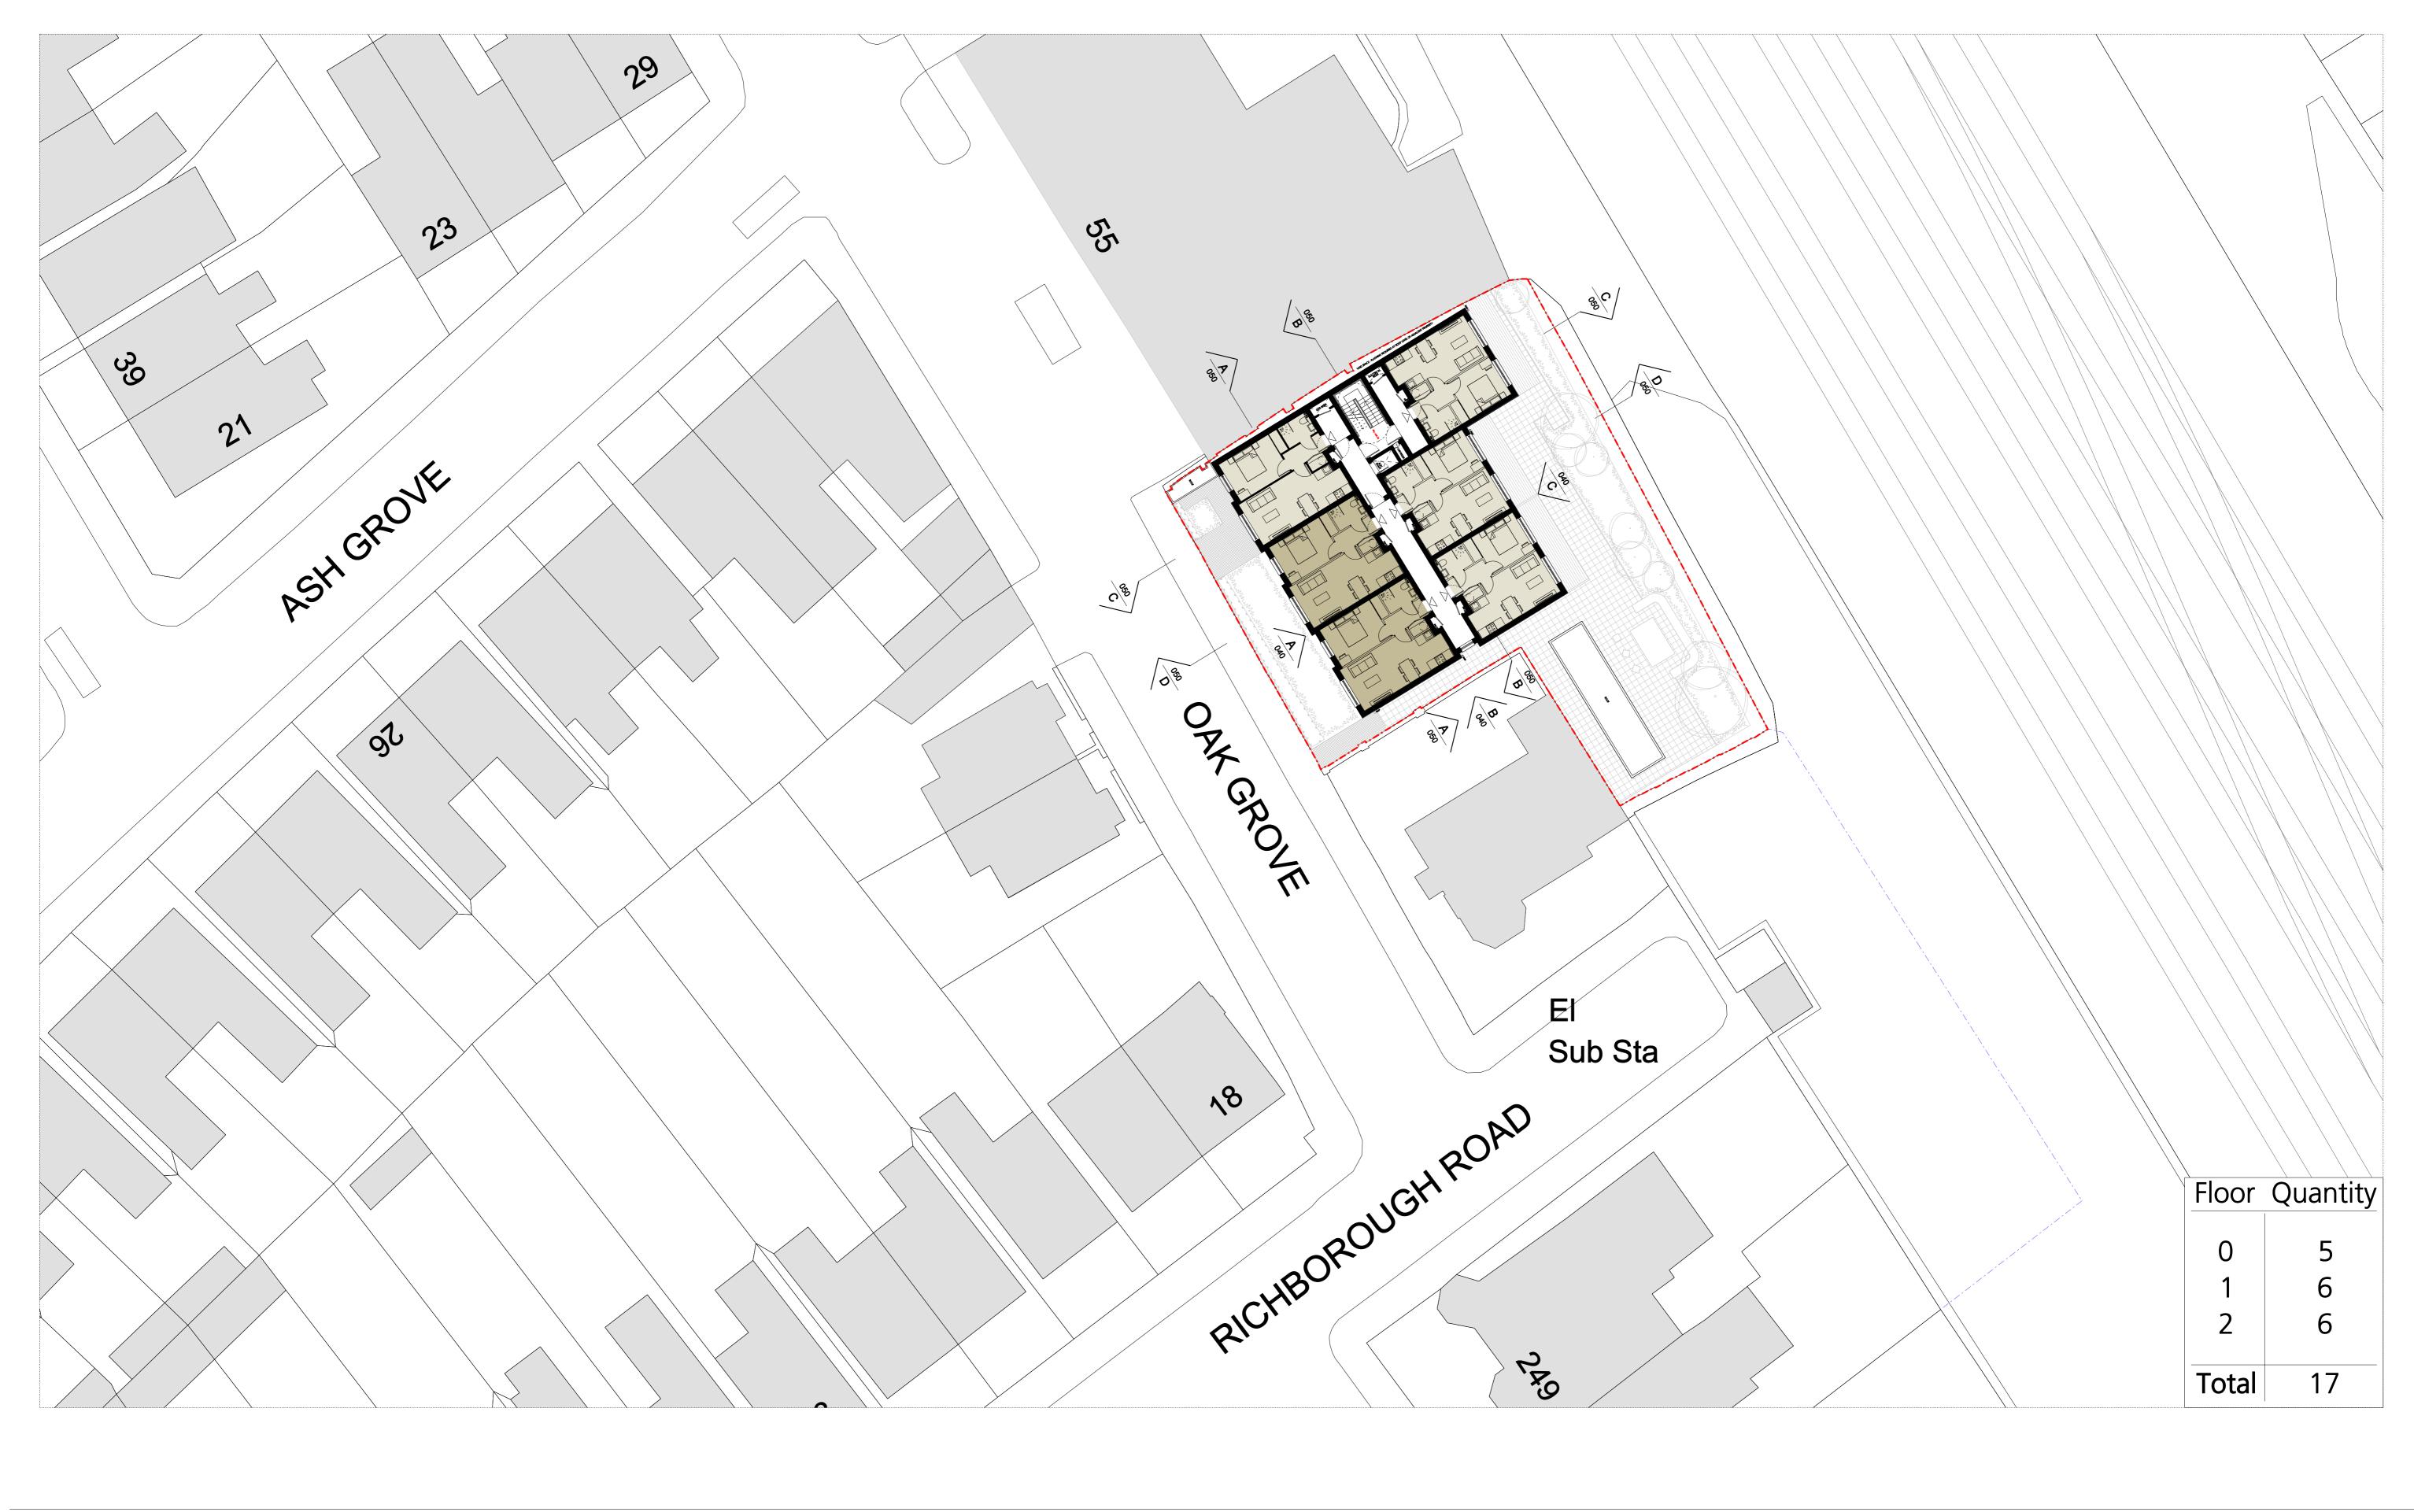

Market Unit First Floor Plan OGC-AL02-021 SNCI Boundary Affordable Unit drawing title drawing number revision date drawn description revision date drawn description Notes: 
Do not scale from drawings unless by agreement with HTA. Use figured dimensions only. Check all dimensions on site prior to commencing the works.

Drawing to be read in conjunction with other relevant consultant information

This drawing is the copyright of HTA Architects Ltd. and must not be copied or reproduced in part, or in whole, without the express permission of HTA Architects Ltd. client / job name job reference - 09.01.14 PSW Initial Issue
A 16.01.14 PSW AOV ommited, plans rationalised
B 21.01.14 PSW Building moved south by 150mm, variation stack of units to north-east reverted to Pocket standard
B 28.01.14 PSW Issued for comment
B 04.02.14 PSW ISSUED FOR PLANNING POCKET LIVING LTD Oak Grove, Camden, NW2 3LR POC-OGC 1:200 @ A1 MFN 106-110 Kentish Town Road London UK NW1 9PX P (020) 7485 8555 F (020) 7485 1232 info@hta.co.uk FOR PLANNING