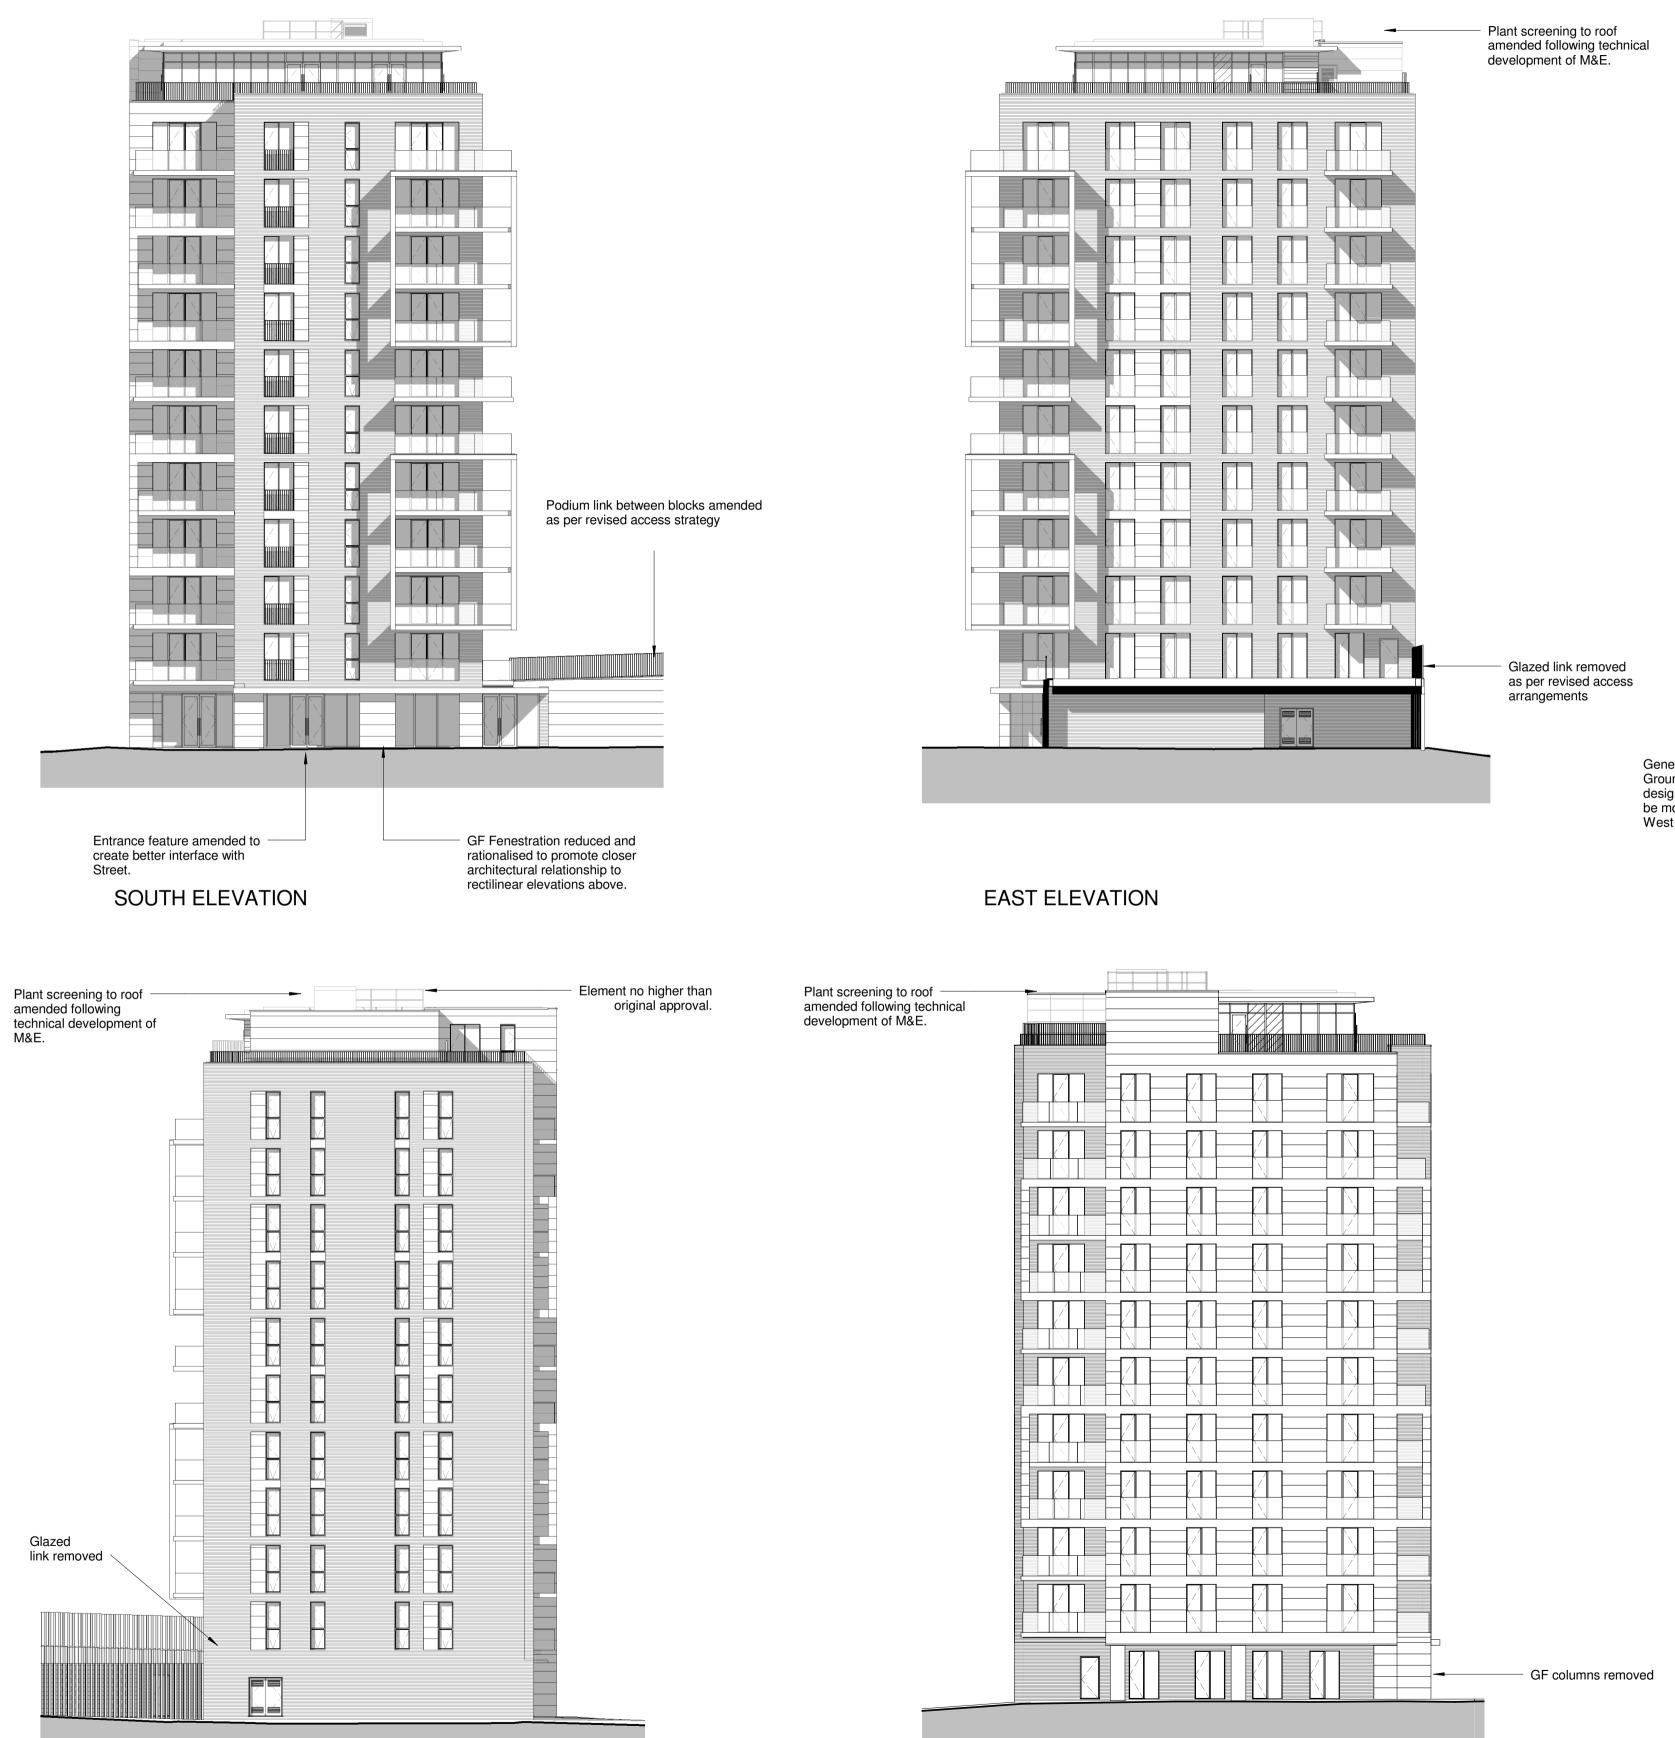

NORTH ELEVATION

KEY

G F E O C B A

West Elevations ( amended and proposed )

| D  | 31.01.14 | Rooftop plant screening revised.<br>Podium materiality amended.                 | AM   | IL  |
|----|----------|---------------------------------------------------------------------------------|------|-----|
| С  | 28.11.13 | Section 73 amendments noted.                                                    | MDB  | IL  |
| В  | 25.10.13 | Elevation revised as per revised ground floor plan                              | SS   | IL  |
| A  | 23.05.13 | Amended in line with comments<br>received via email on the 13.05.2013<br>@ 1552 | AKS  | JA  |
| No | Date     | Description                                                                     | By   | Ckd |
|    |          | Beschption                                                                      | _ Dy |     |

PROJECT West Hampstead Square

TITLE **Block D Elevations** 

| DRAWING  | STATUS                  |         |         |
|----------|-------------------------|---------|---------|
| For Info | ormation                |         |         |
| DRAWN    | SS                      | CHECKED | Checker |
| SCALE    | As indicated            | @ A1    |         |
| DATE     | 05/14/13                |         |         |
| W        | CEC<br>31-35 Kirby Stru |         |         |
|          | London, EC              | 1N 8TE  |         |