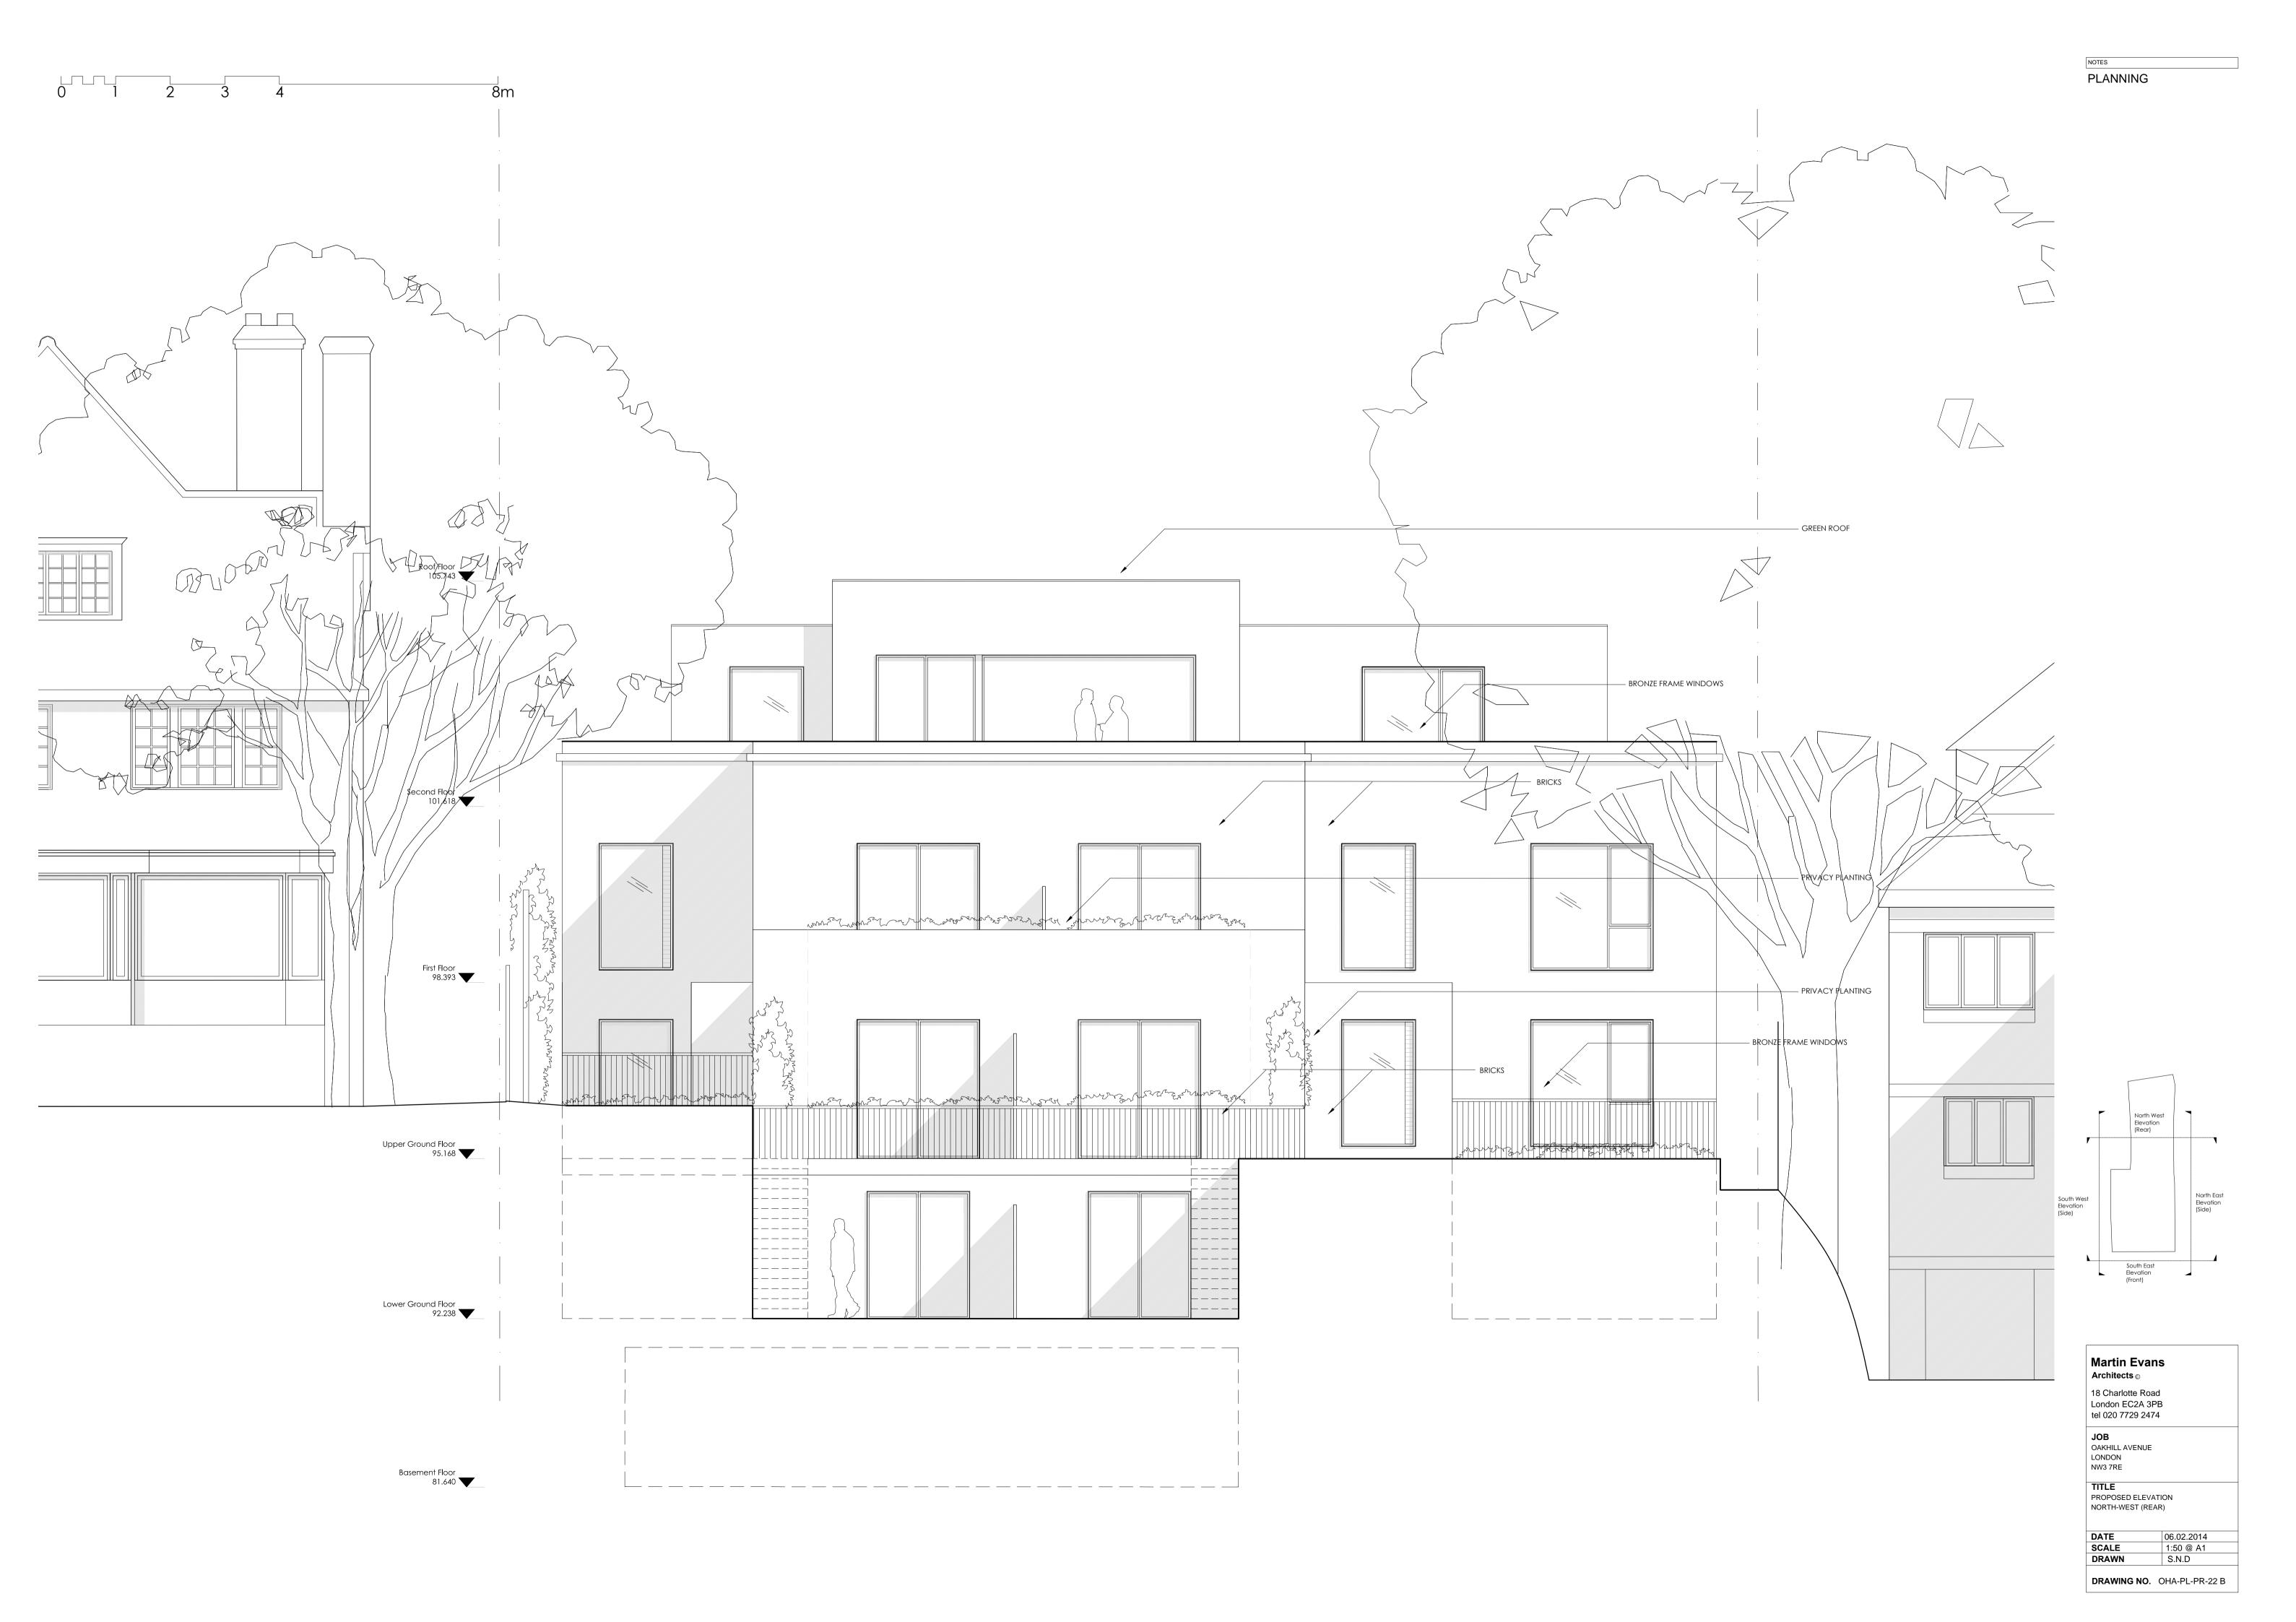

First Floor 98.393

Lower Ground Floor 92.238

Basement Floor 81.640

– BRICKS

- PRIVACY PLANTING

 $\vdash$  — — — —

- GREEN ROOF

Martin Evans Architects ⊚

South East Elevation (Front)

18 Charlotte Road London EC2A 3PB tel 020 7729 2474

South West Elevation (Side)

JOB OAKHILL AVENUE LONDON NW3 7RE

TITLE
PROPOSED ELEVATION
NORTH-EAST (SIDE)

06.02.2014 1:50 @ A1 S.N.D DRAWN

**DRAWING NO.** OHA-PL-PR-23 A