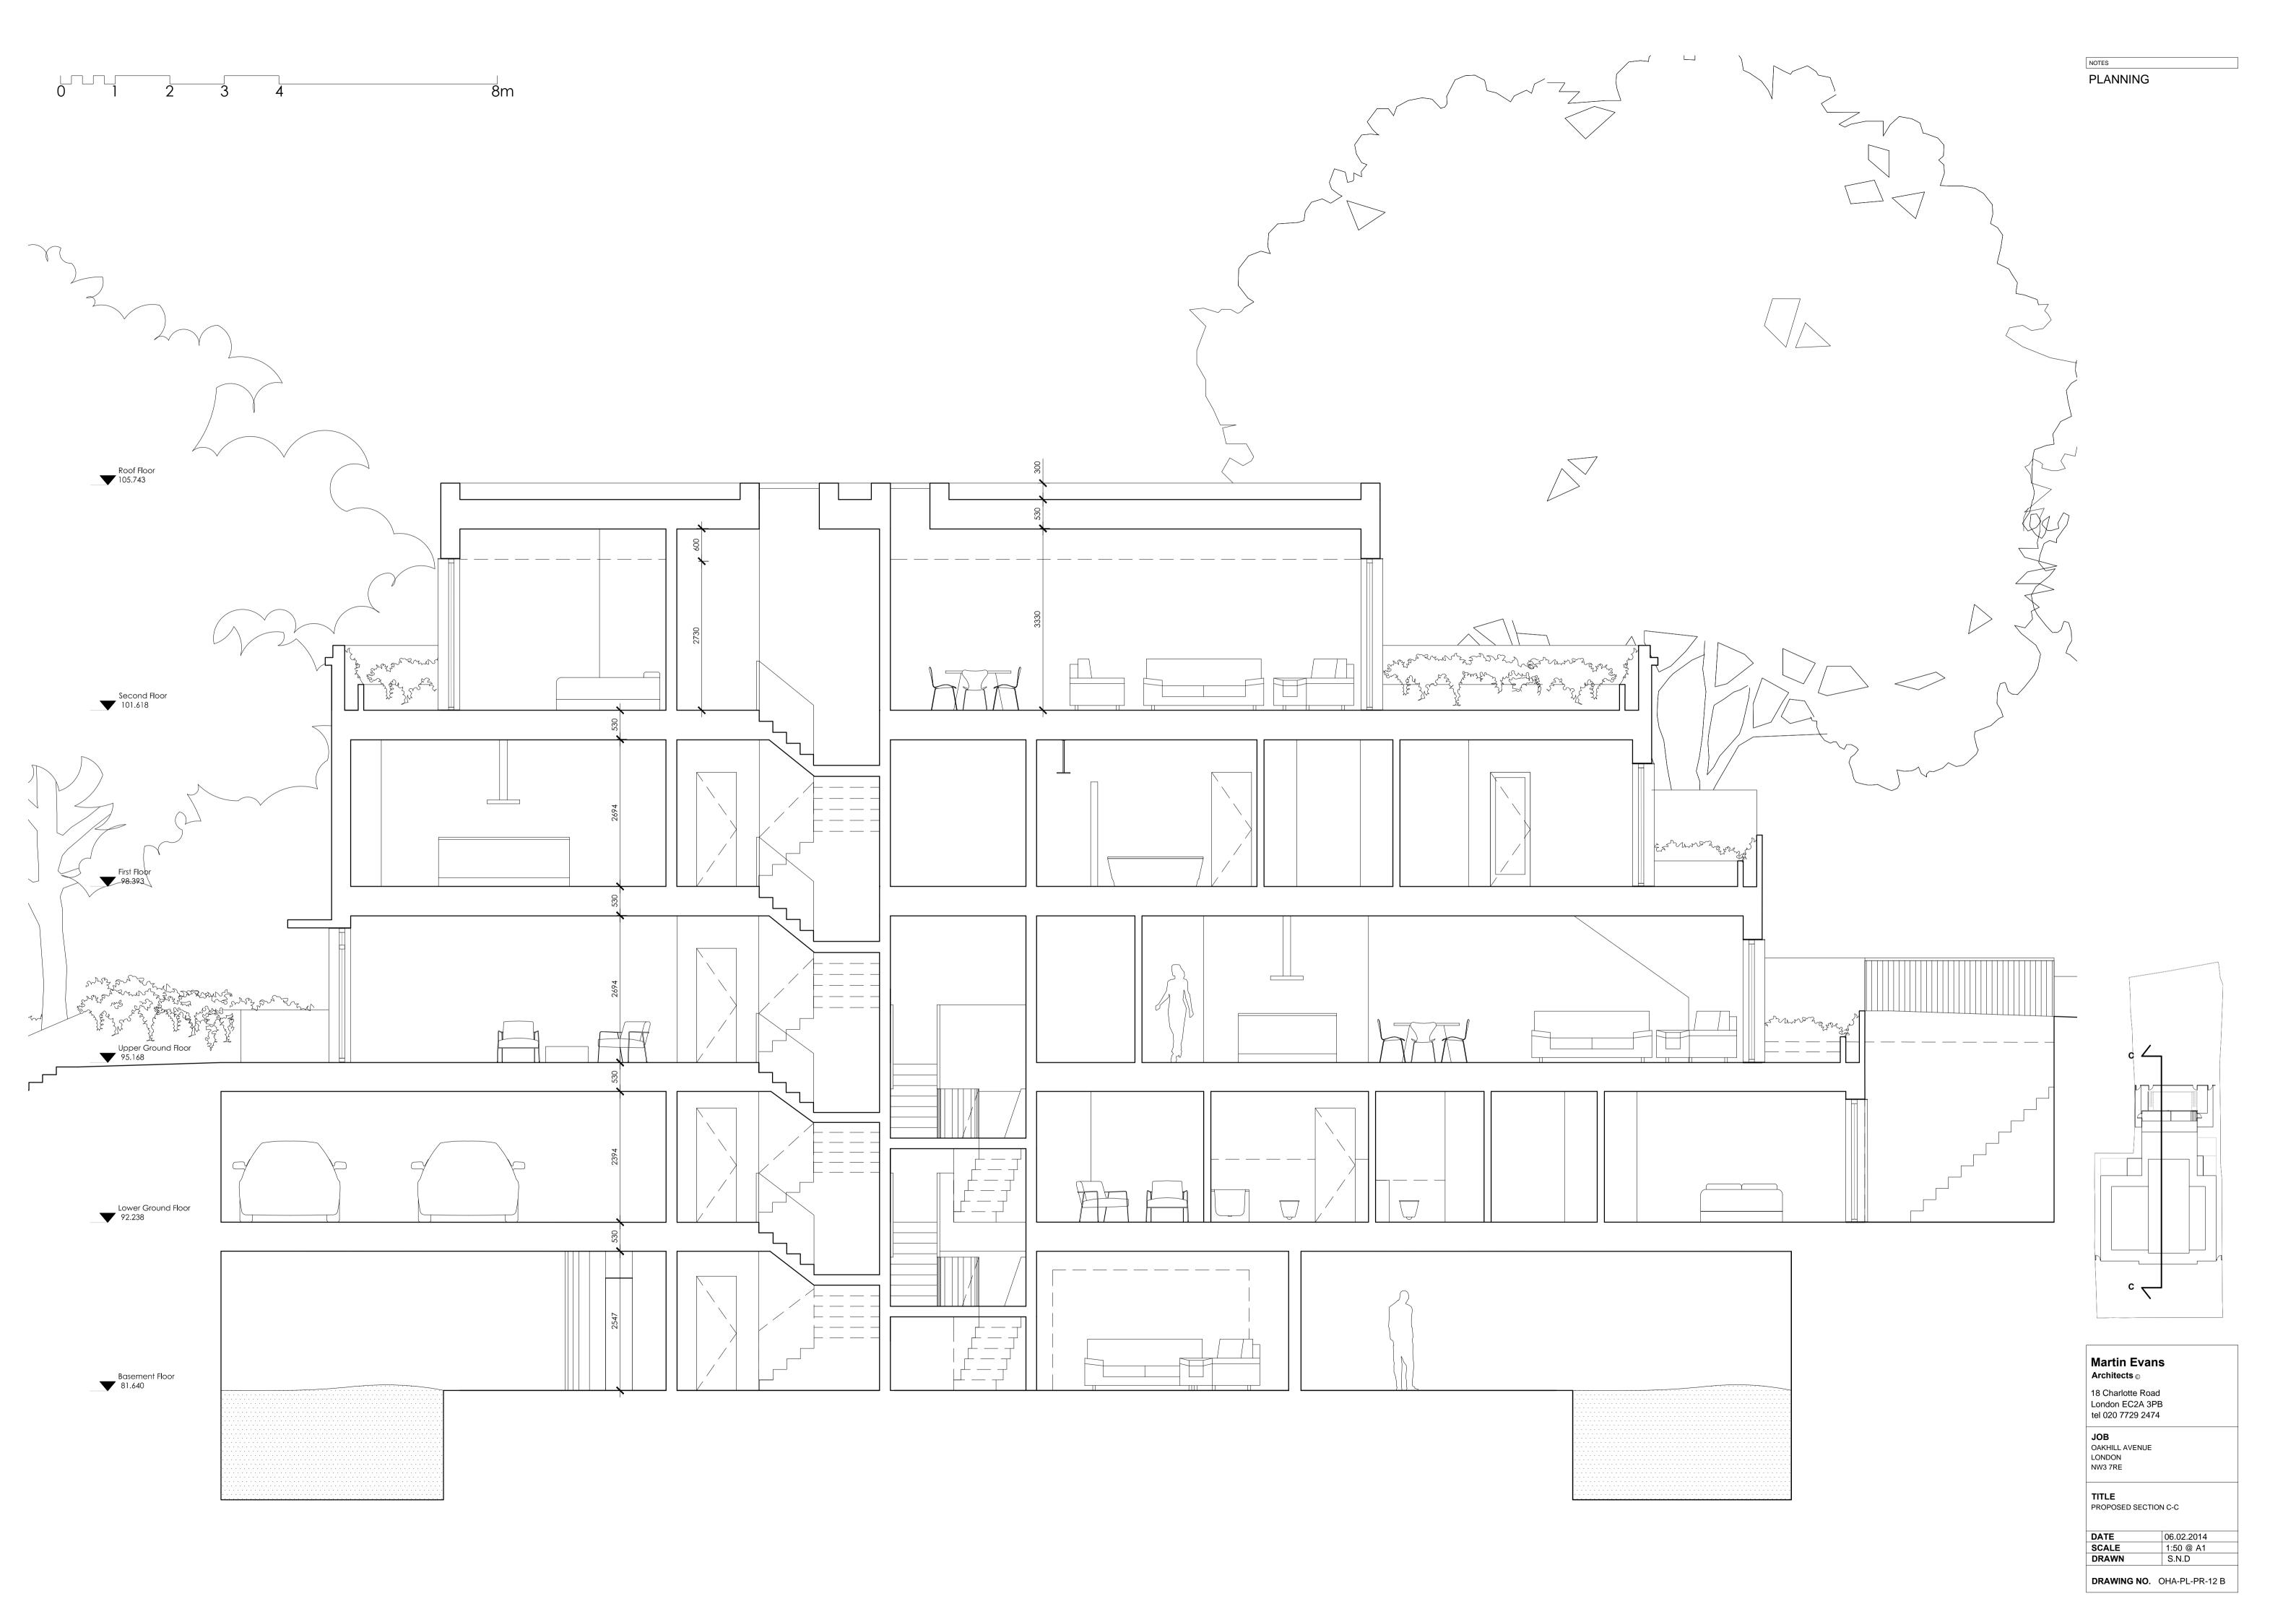

Martin Evans
Architects ©

18 Charlotte Road
London EC2A 3PB
tel 020 7729 2474

JOB
OAKHILL AVENUE
LONDON
NW3 7RE

TITLE
PROPOSED SECTION A-A

 DATE
 06.02.2014

 SCALE
 1:50 @ A1

 DRAWN
 S.N.D

DRAWING NO. OHA-PL-PR-10 A



PLANNING 10 A Oakhill Avenue 8 Oakhill Avenue 10 Oakhill Avenue < — BRONZE FRAME WINDOWS ₫<u>``</u>} BRONZE FRAME WINDOWS First Floor 98.393 - TIMBER FRONT DOOR ALUMINIUM GARAGE DOORS South East Elevation (Front) Lower Ground Floor 92.238 Martin Evans Architects ⊚ 18 Charlotte Road London EC2A 3PB tel 020 7729 2474 JOB OAKHILL AVENUE LONDON NW3 7RE TITLE
PROPOSED ELEVATION
SOUTH-EAST (FRONT) 06.02.2014 1:50 @ A1 S.N.D SCALE DRAWN DRAWING NO. OHA-PL-PR-20E





First Floor 98.393

Lower Ground Floor 92.238

Basement Floor 81.640

– BRICKS



- PRIVACY PLANTING

 $\vdash$  — — — —

- GREEN ROOF

Martin Evans Architects ⊚

South East Elevation (Front)

18 Charlotte Road London EC2A 3PB tel 020 7729 2474

South West Elevation (Side)

JOB OAKHILL AVENUE LONDON NW3 7RE

TITLE
PROPOSED ELEVATIO