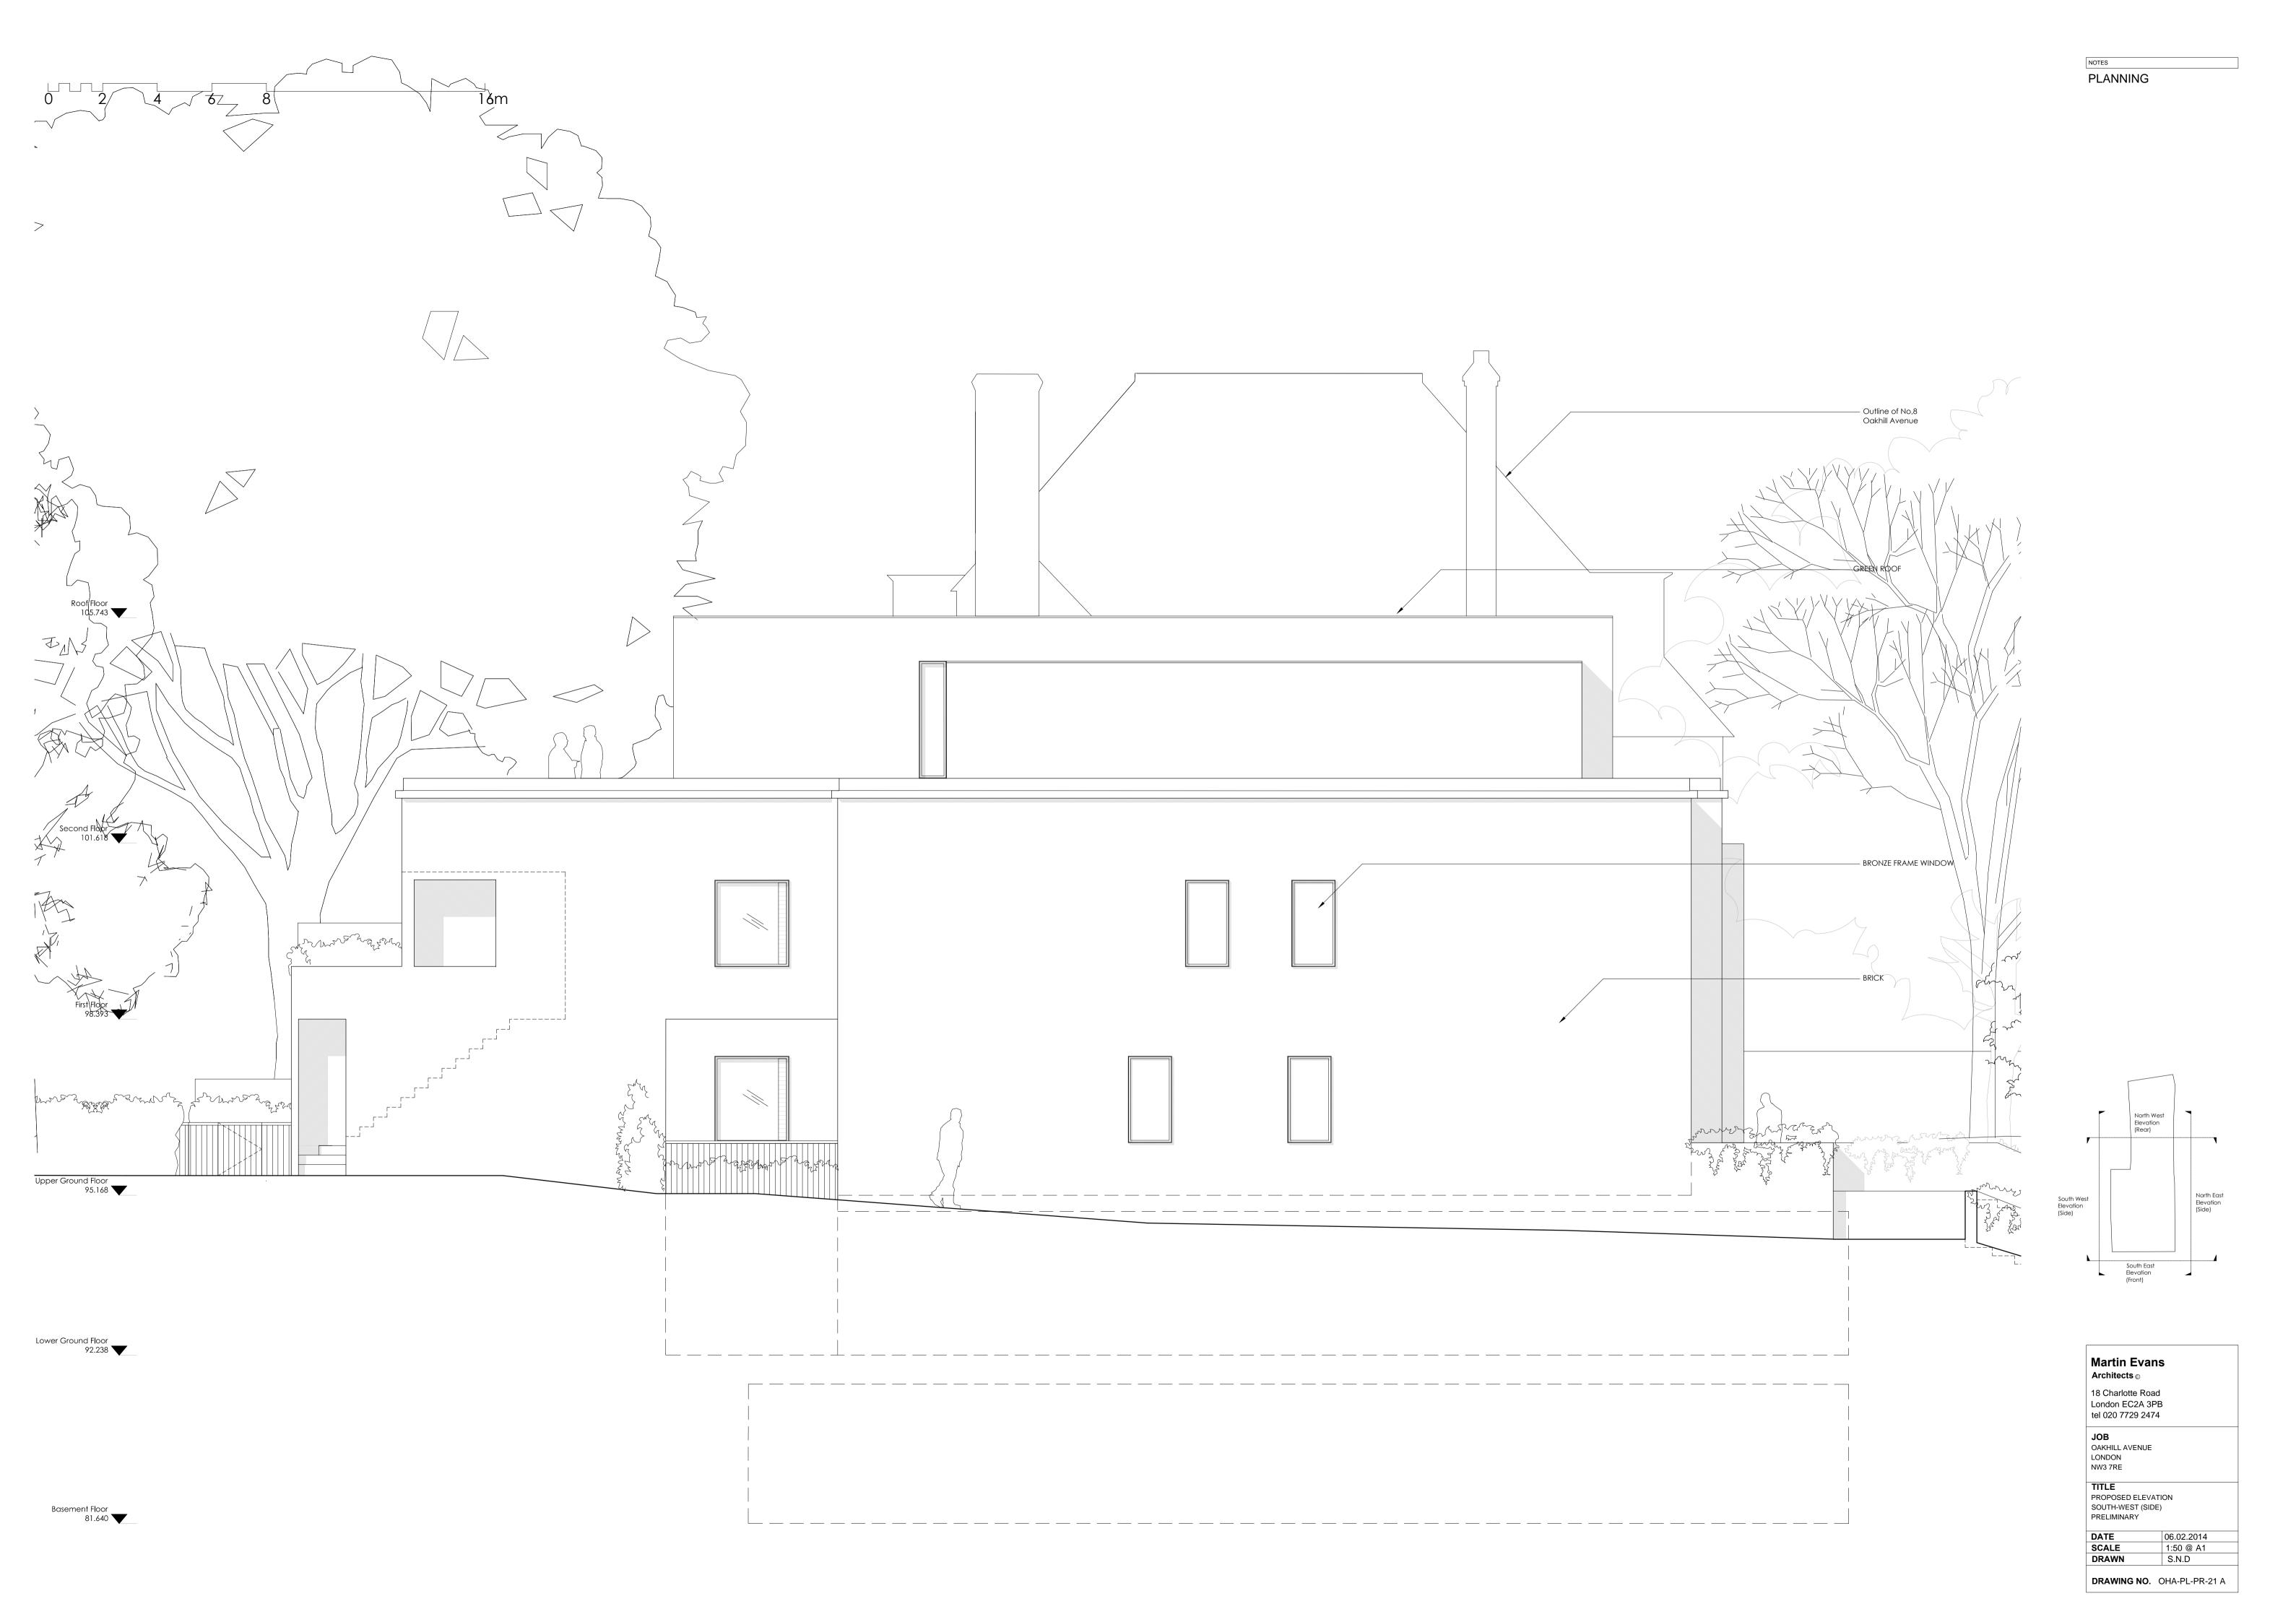

PLANNING 10 A Oakhill Avenue 8 Oakhill Avenue 10 Oakhill Avenue < — BRONZE FRAME WINDOWS ₫<u>``</u>} BRONZE FRAME WINDOWS First Floor 98.393 - TIMBER FRONT DOOR ALUMINIUM GARAGE DOORS South East Elevation (Front) Lower Ground Floor 92.238 Martin Evans Architects ⊚ 18 Charlotte Road London EC2A 3PB tel 020 7729 2474 JOB OAKHILL AVENUE LONDON NW3 7RE TITLE
PROPOSED ELEVATION
SOUTH-EAST (FRONT) 06.02.2014 1:50 @ A1 S.N.D SCALE DRAWN DRAWING NO. OHA-PL-PR-20E

First Floor 98.393

Lower Ground Floor 92.238

Basement Floor 81.640

– BRICKS

- PRIVACY PLANTING

 $\vdash$  — — — —

- GREEN ROOF

Martin Evans Architects ⊚