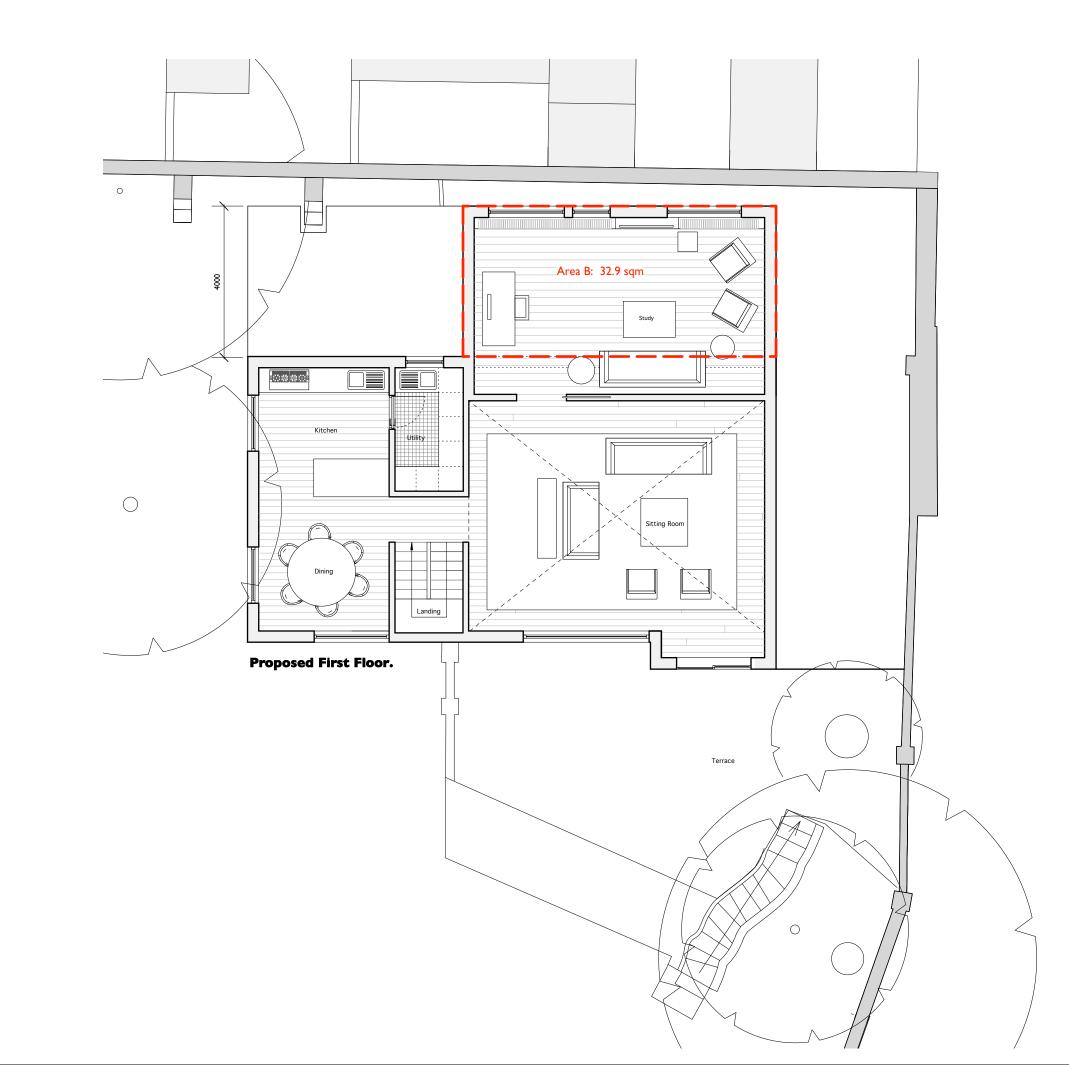

| <u> </u> | SCALE:                                                                                                                                                                                                                                                                                                                        | DRAWING NUMBER:<br>GH14_202                           | REVISION:     |
|----------|-------------------------------------------------------------------------------------------------------------------------------------------------------------------------------------------------------------------------------------------------------------------------------------------------------------------------------|-------------------------------------------------------|---------------|
|          | JAMES GORST<br>ARCHITECTS Ltd<br>The House of Detention<br>Clerkenwell Close<br>London ECIR 0AS<br>t 020 7336 7150<br>e info@jamesgorstarchitects.com                                                                                                                                                                         |                                                       |               |
|          | NOTE:<br>Do not scale from the drawing, Any discrepancies<br>to be reported to the architect.<br>All dimensions will be taken on site prior to<br>ordering and construction.<br>Copyright remains with the architect.<br>This drawing is to be read in conjunction with the<br>specification and all other relevant drawings. |                                                       |               |
|          | DRAWING TIT                                                                                                                                                                                                                                                                                                                   | D FIRST FLOOR                                         | PLAN          |
|          |                                                                                                                                                                                                                                                                                                                               |                                                       |               |
|          |                                                                                                                                                                                                                                                                                                                               | oposed single story (<br>efinition of Permitte<br>It. |               |
|          |                                                                                                                                                                                                                                                                                                                               |                                                       |               |
|          |                                                                                                                                                                                                                                                                                                                               |                                                       | ·             |
|          | REVISIONS:<br>- 10.02.14                                                                                                                                                                                                                                                                                                      | Issued for Planning<br>establish permitted            | submission to |