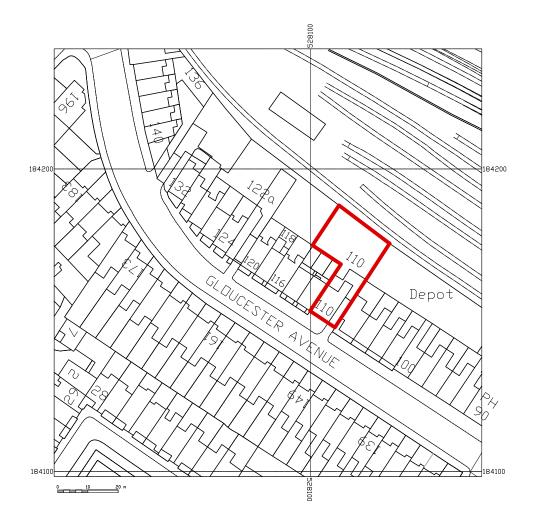

| Project        | 110 Gloucester Avenue |            |                |
|----------------|-----------------------|------------|----------------|
| Drawing No.    | _339 001              | Revision   |                |
|                |                       |            |                |
| Drawing Title_ |                       |            | _Location Plan |
| Date           | 21/05/2013            | Scale      | 1:1250 at A4   |
| Status         | Stage c               | Project No | 339            |
| CAD Ref        | 339 Proposed          | Drawn      | NM             |
|                |                       |            |                |