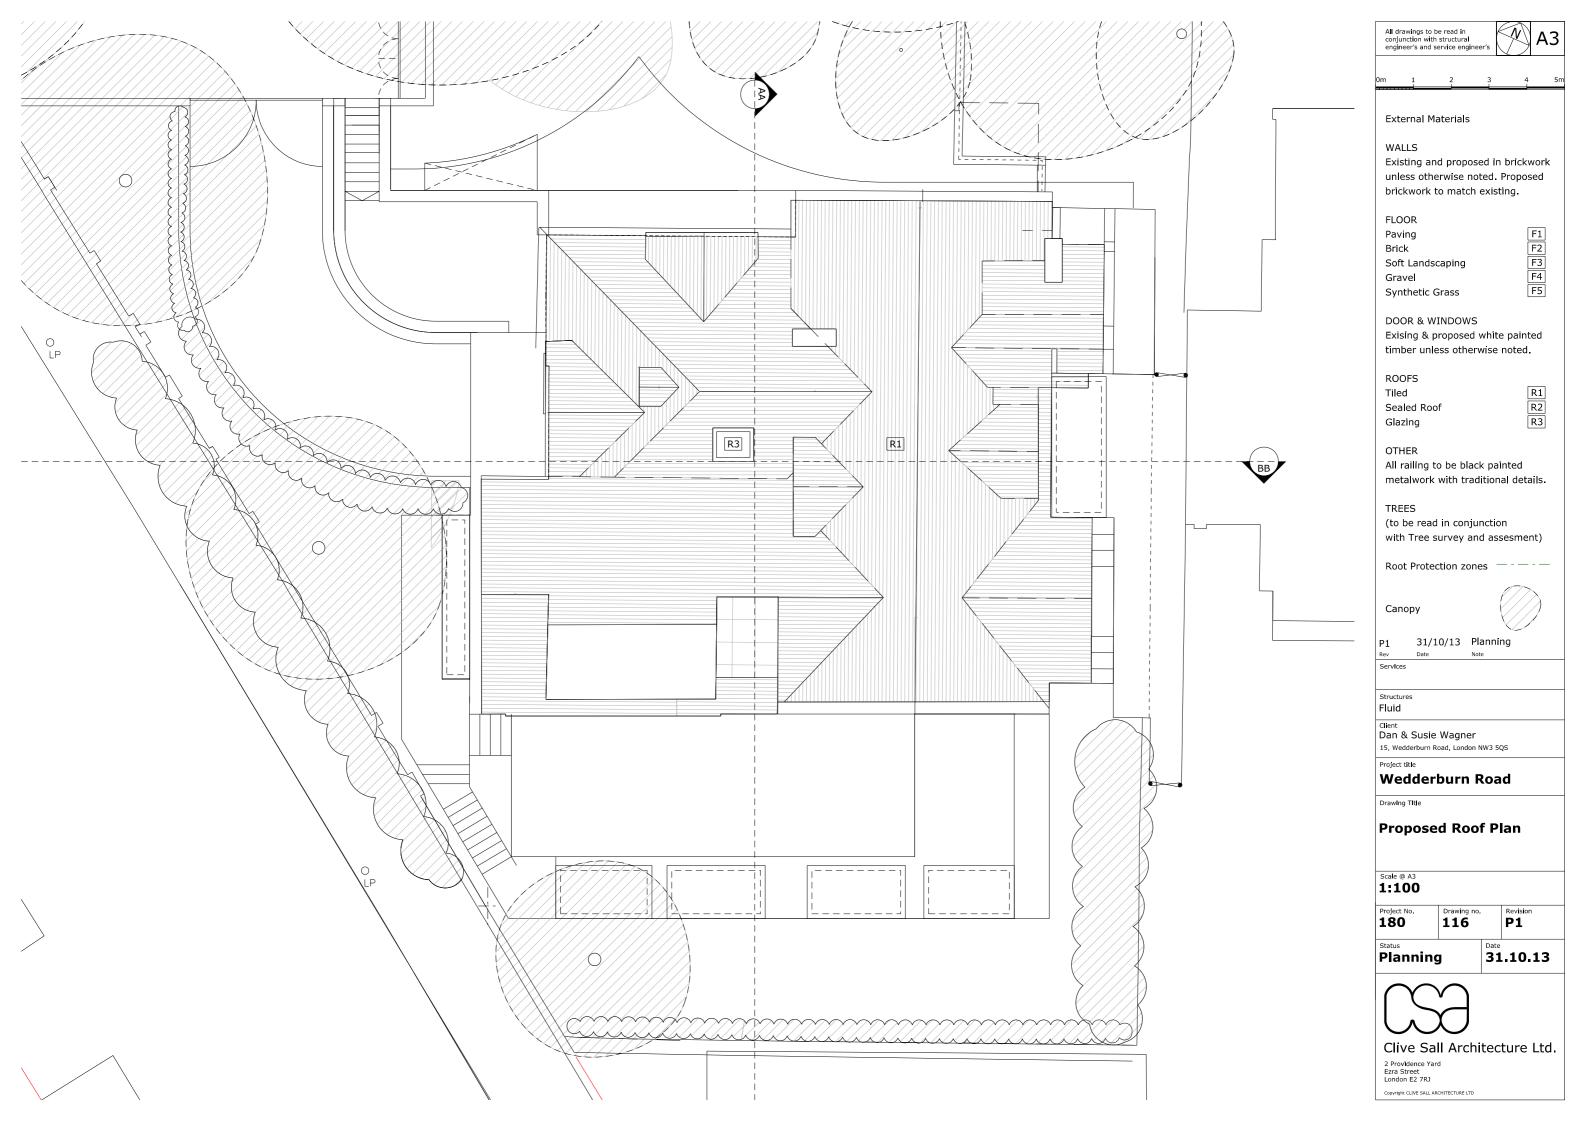

unless otherwise noted. Proposed

F1 F2 F3 F4 F5

timber unless otherwise noted.

R1 R2 R3

metalwork with traditional details.



31.10.13



All drawings to be read in conjunction with structural engineer's and service engineer's

А3

F1 F2 F3 F4 F5

R1 R2 R3

Existing and proposed in brickwork unless otherwise noted. Proposed brickwork to match existing.

Brick

Soft Landscaping

Synthetic Grass

## DOOR & WINDOWS

Exising & proposed white painted timber unless otherwise noted.

### ROOFS

Tiled Sealed Roof

### OTHER

All railing to be black painted metalwork with traditional details.

(to be read in conjunction with Tree survey and assesment)

Root Protection zones

Canopy

31/10/13 Planning

15, Wedderburn Road, London NW3 5QS

## Wedderburn Road

Drawing Title

# **Existing Se