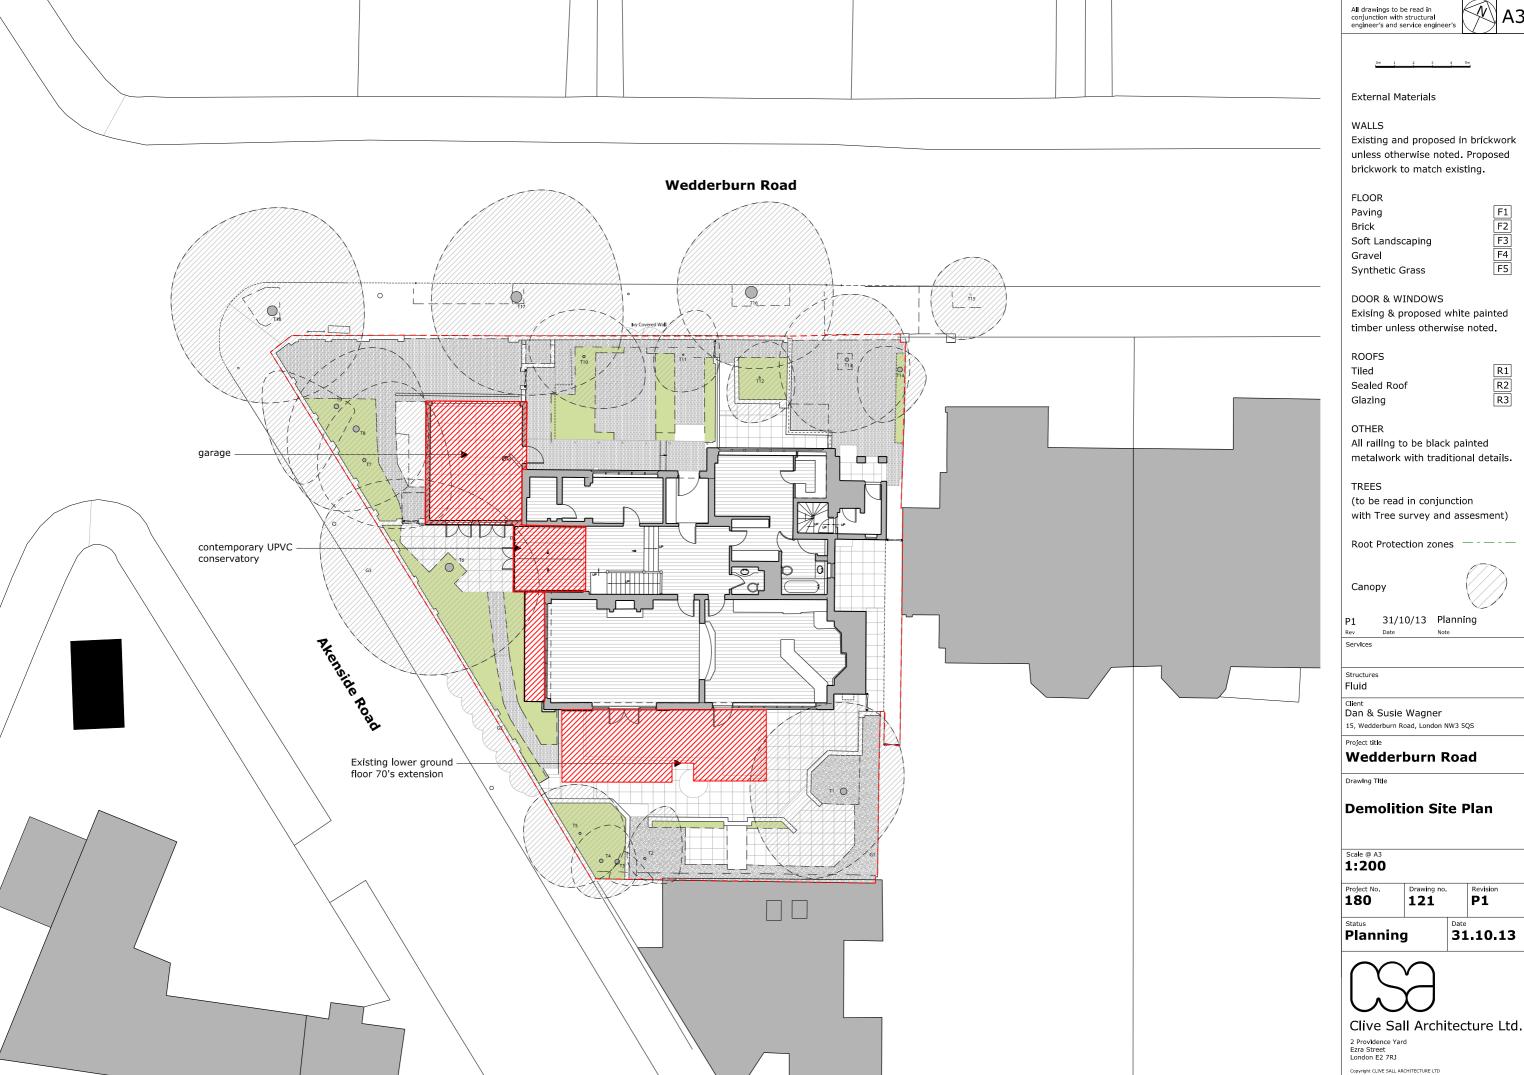

unless otherwise noted. Proposed

F1 F2 F3 F4 F5

timber unless otherwise noted.

R1 R2 R3

metalwork with traditional details.



31.10.13



All drawings to be read in conjunction with structural engineer's and service engineer's

А3

F1 F2 F3 F4 F5

R1 R2 R3

Existing and proposed in brickwork unless otherwise noted. Proposed brickwork to match existing.

Brick

Soft Landscaping

Synthetic Grass

## DOOR & WINDOWS

Exising & proposed white painted timber unless otherwise noted.

### ROOFS

Tiled Sealed Roof

### OTHER

All railing to be black painted metalwork with traditional details.

(to be read in conjunction with Tree survey and assesment)

Root Protection zones

Canopy

31/10/13 Planning

15, Wedderburn Road, London NW3 5QS

## Wedderburn Road

Drawing Title

# **Existing Sect