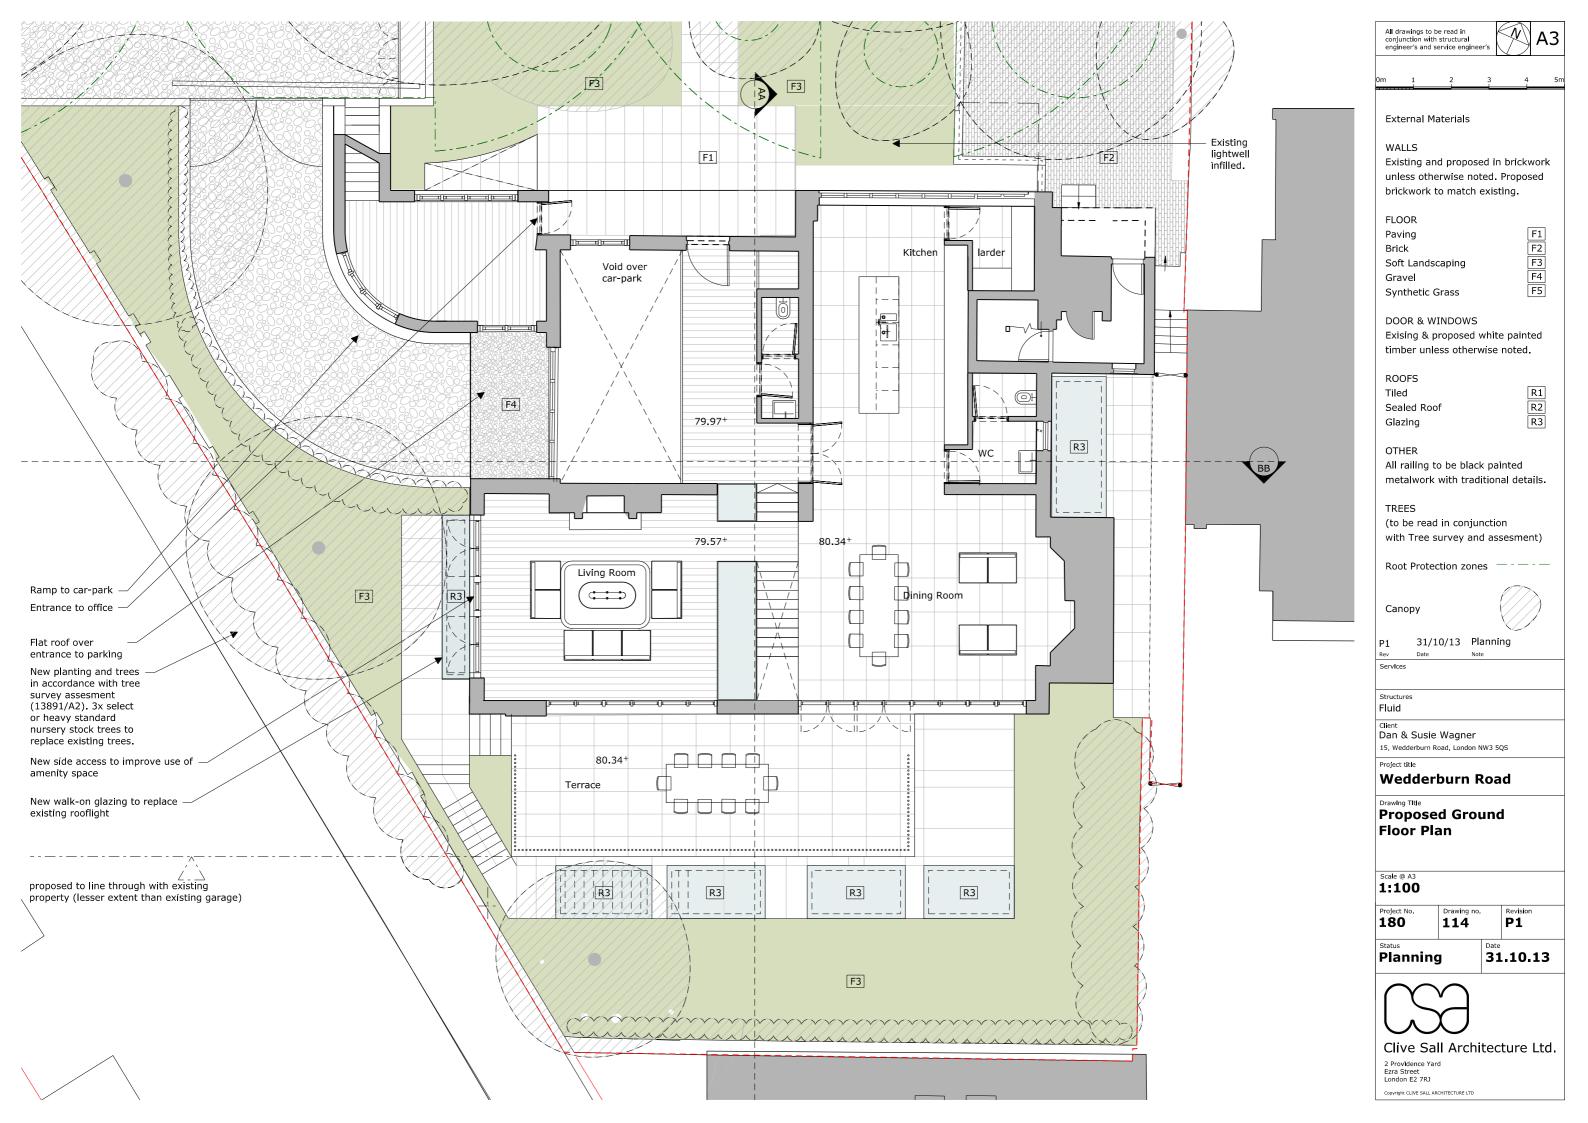

unless otherwise noted. Proposed

F1 F2 F3 F4 F5

timber unless otherwise noted.

R1 R2 R3

metalwork with traditional details.



31.10.13



All drawings to be read in conjunction with structural engineer's and service engineer's

А3

F1 F2 F3 F4 F5

R1 R2 R3

Existing and proposed in brickwork unless otherwise noted. Proposed brickwork to match existing.

Brick

Soft Landscaping

Synthetic Grass

## DOOR & WINDOWS

Exising & proposed white painted timber unless otherwise noted.

### ROOFS

Tiled Sealed Roof

### OTHER

All railing to be black painted metalwork with traditional details.

(to be read in conjunction with Tree survey and assesment)

Root Protection zones

Canopy

31/10/13 Planning

15, Wedderburn Road, London NW3 5QS

## Wedderburn Road

Drawing Title

# **Existin