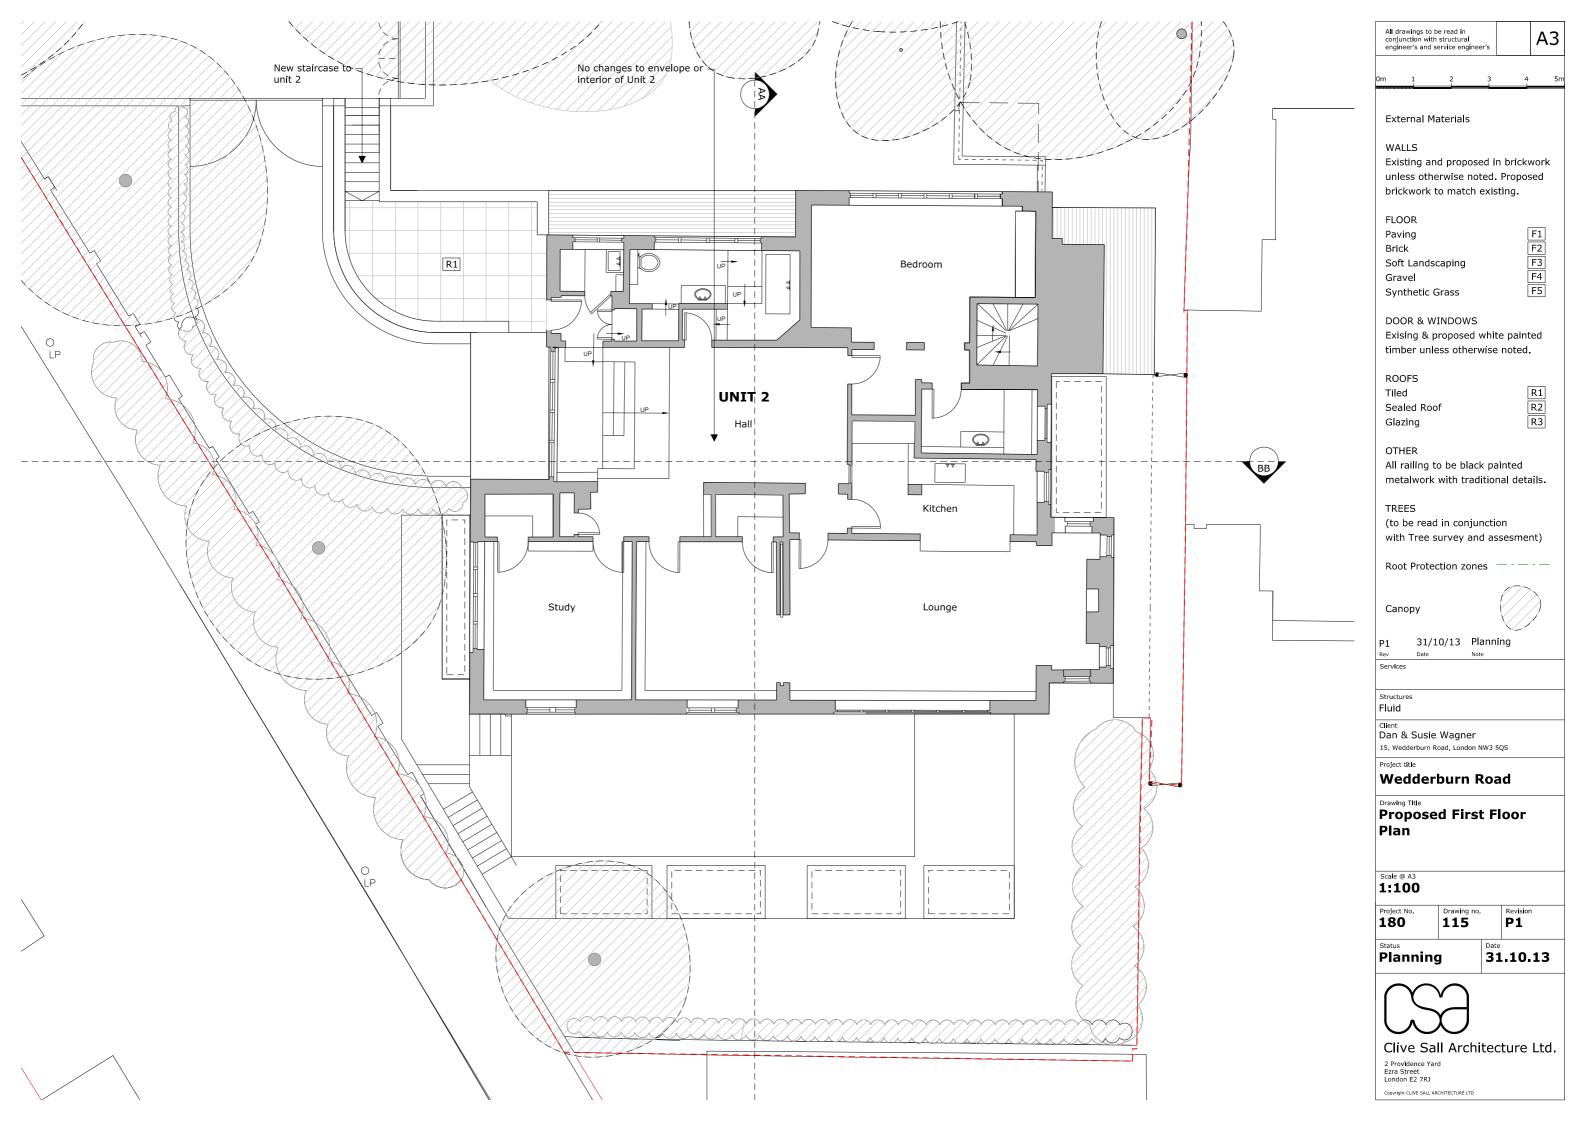

unless otherwise noted. Proposed

F1 F2 F3 F4 F5

timber unless otherwise noted.

R1 R2 R3

metalwork with traditional details.



31.10.13



All drawings to be read in conjunction with structural engineer's and service engineer's

А3

F1 F2 F3 F4 F5

R1 R2 R3

Existing and proposed in brickwork unless otherwise noted. Proposed brickwork to match existing.

Brick

Soft Landscaping

Synthetic Grass

## DOOR & WINDOWS

Exising & proposed white painted timber unless otherwise noted.

### ROOFS

Tiled Sealed Roof

### OTHER

All railing to be black painted metalwork with traditional details.

(to be read in conjunction with Tree survey and assesment)

Root Protection zones

Canopy

31/10/13 Planning

15, Wedderburn Road, London NW3 5QS

## Wedderburn Road

Drawing Title

# **Existing