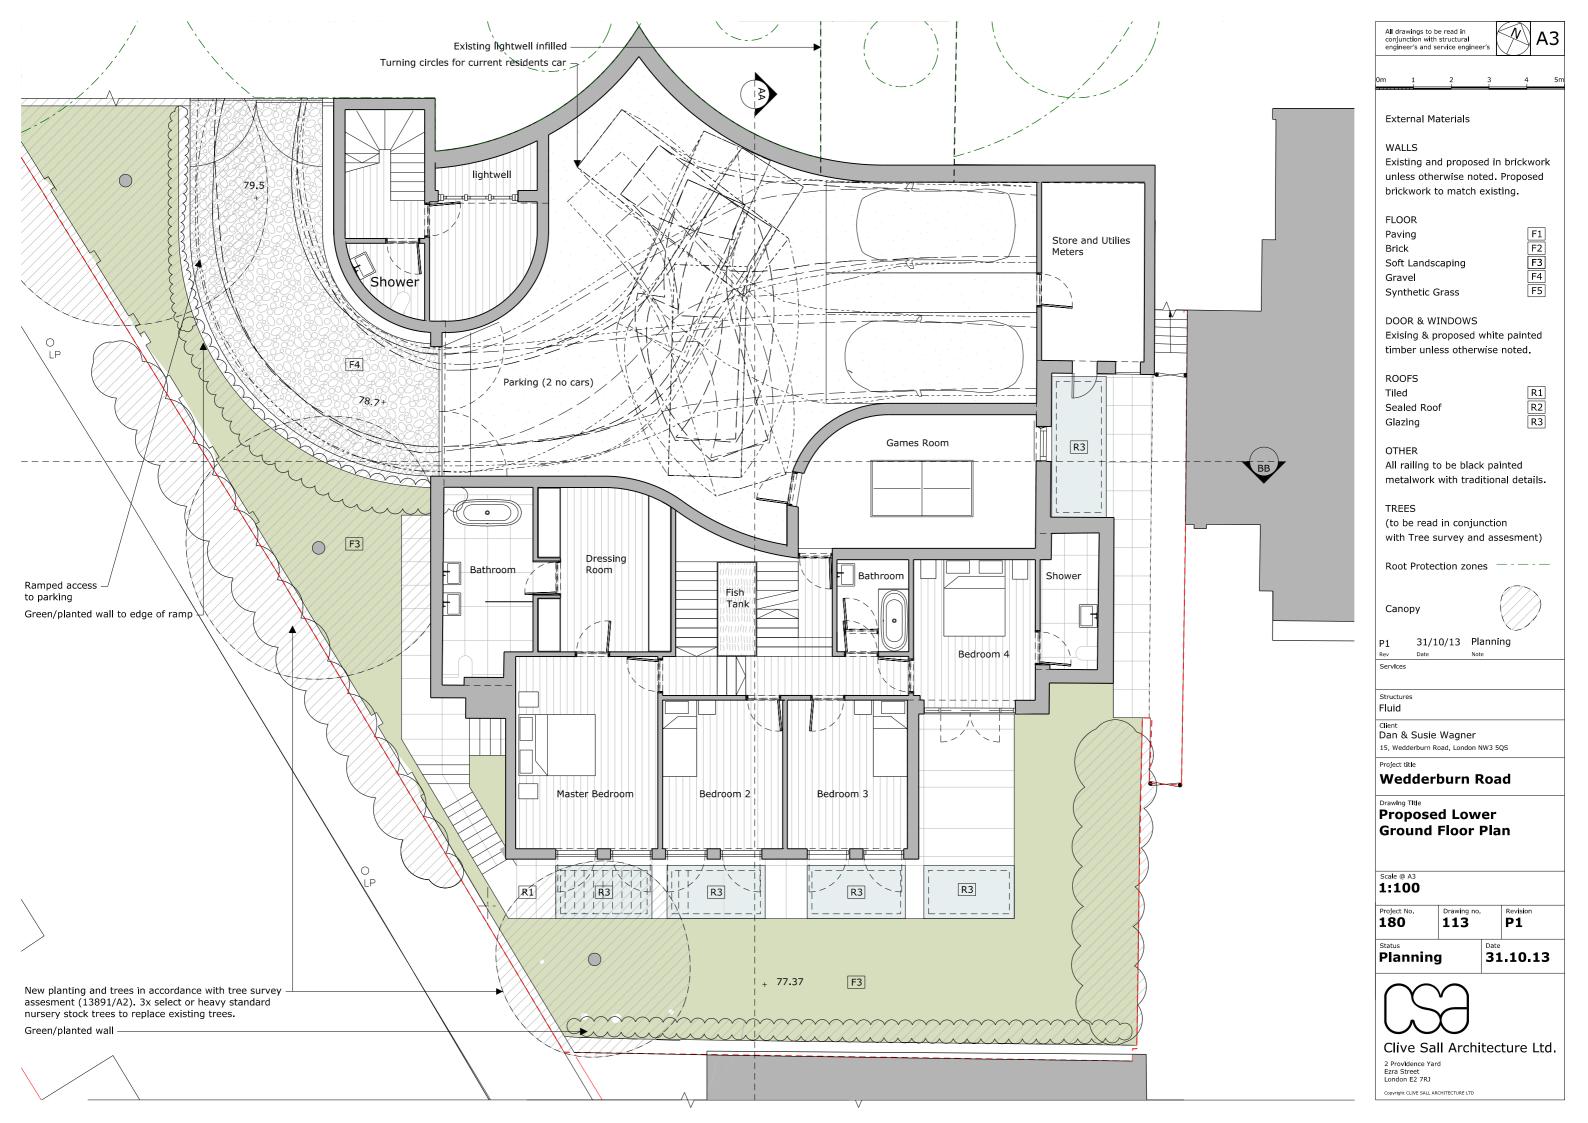

All drawings to be read in conjunction with structural engineer's and service engineer's

А3

F1 F2 F3 F4 F5

R1 R2 R3

External Materials

## WALLS

Existing and proposed in brickwork unless otherwise noted. Proposed brickwork to match existing.

FLOOR

Paving Brick

Soft Landscaping Gravel

Synthetic Grass

DOOR & WINDOWS

Exising & proposed white painted timber unless otherwise noted.

ROOFS

Tiled Sealed Roof

Glazing

OTHER

All railing to be black painted metalwork with traditional details.

TREES

(to be read in conjunction with Tree survey and assesment)

Root Protection zones

Canopy

31/10/13 Planning

Structures Fluid

Client Dan & Susie Wagner

15, Wedderburn Road, London NW3 5QS

## **Wedderburn Road**

Drawing Title

**Proposed Basement** Plan

Scale @ A3 1:100

180

Revision P1 112

Planning

31.10.13

Clive Sall Architecture Ltd.

2 Providence Yard Ezra Street London E2 7RJ