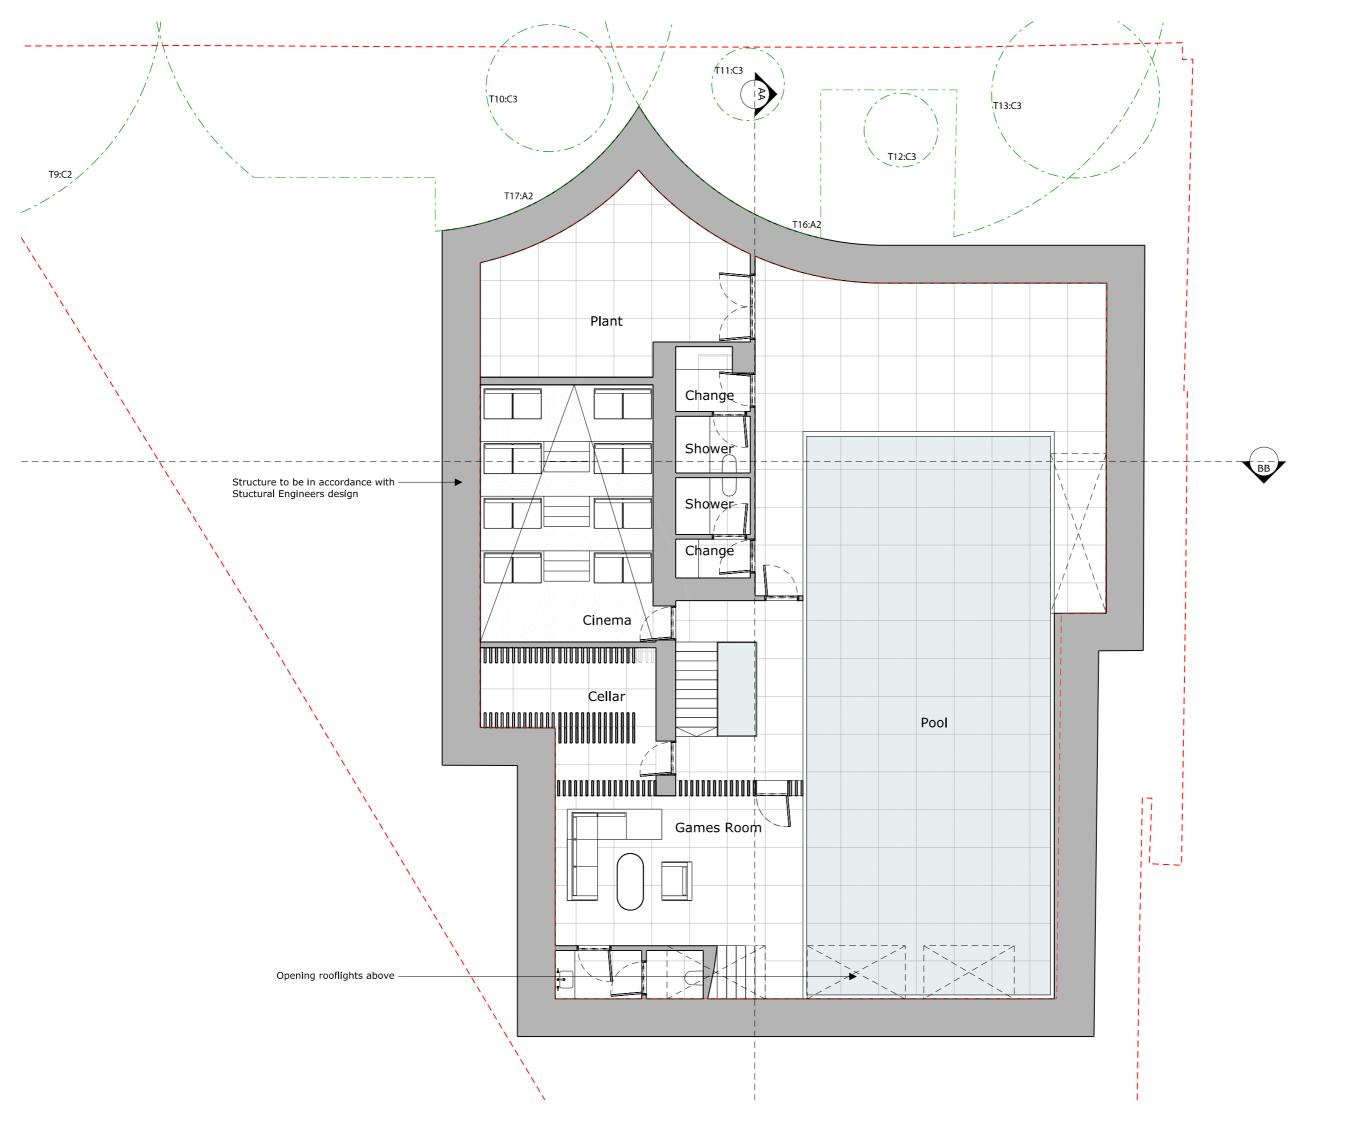

All drawings to be read in conjunction with structural engineer's and service engineer's

А3

F1 F2 F3 F4 F5

R1 R2 R3

External Materials

## WALLS

Existing and proposed in brickwork unless otherwise noted. Proposed brickwork to match existing.

FLOOR

Paving Brick

Soft Landscaping Gravel

Synthetic Grass

DOOR & WINDOWS

Exising & proposed white painted timber unless otherwise noted.

ROOFS

Tiled Sealed Roof

Glazing

OTHER

All railing to be black painted metalwork with traditional details.

TREES

(to be read in conjunction with Tree survey and assesment)

Root Protection zones

Canopy

31/10/13 Planning

Structures Fluid

Client Dan & Susie Wagner

15, Wedderburn Road, London NW3 5QS

## **Wedderburn Road**

Drawing Title

**Proposed Basement** Plan

Scale @ A3 1:100

180

Revision P1 112

Planning

31.10.13

Clive Sall Architecture Ltd.

2 Providence Yard Ezra Street London E2 7RJ