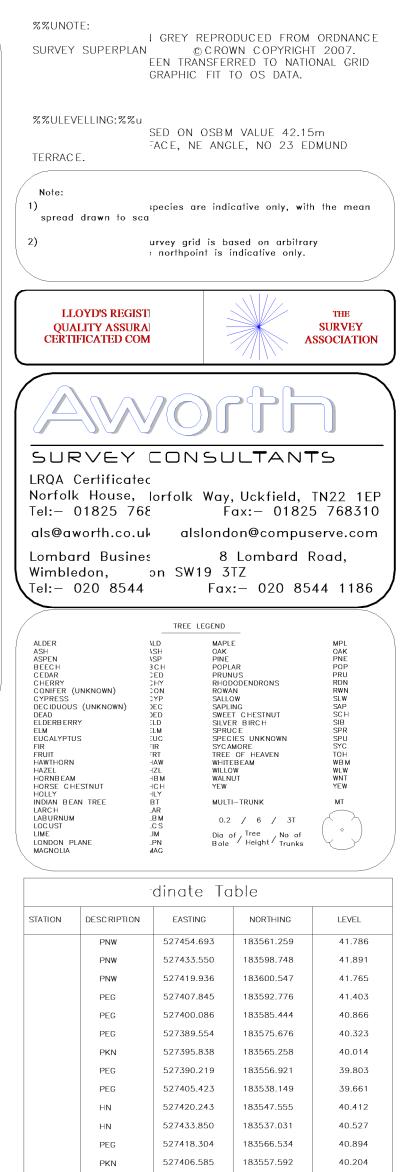

## DRAWING TITLE Survey

DATE CREATED 26.07.2010 DRAWN / AMENDED BY

SCALE 1:100 @A0 CHECKED

D0

 SPRUNT
 The Quadrangle, 2nd Floor, 180 Wardour Street, London W1F 8FY

 T +44 (0)20 7287 1153
 F +44 (0)20 7287 3675