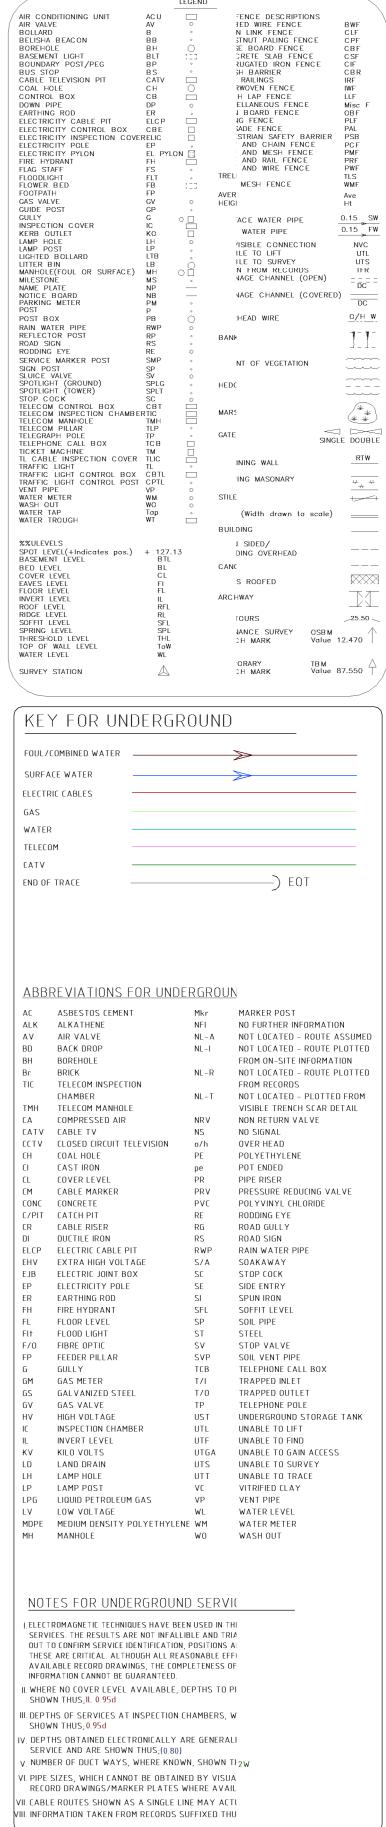

## DRAWING TITLE Survey

DATE CREATED 26.07.2010 DRAWN / AMENDED BY

SCALE 1:100 @A0 CHECKED

D0

 SPRUNT
 The Quadrangle, 2nd Floor, 180 Wardour Street, London W1F 8FY

 T +44 (0)20 7287 1153
 F +44 (0)20 7287 3675