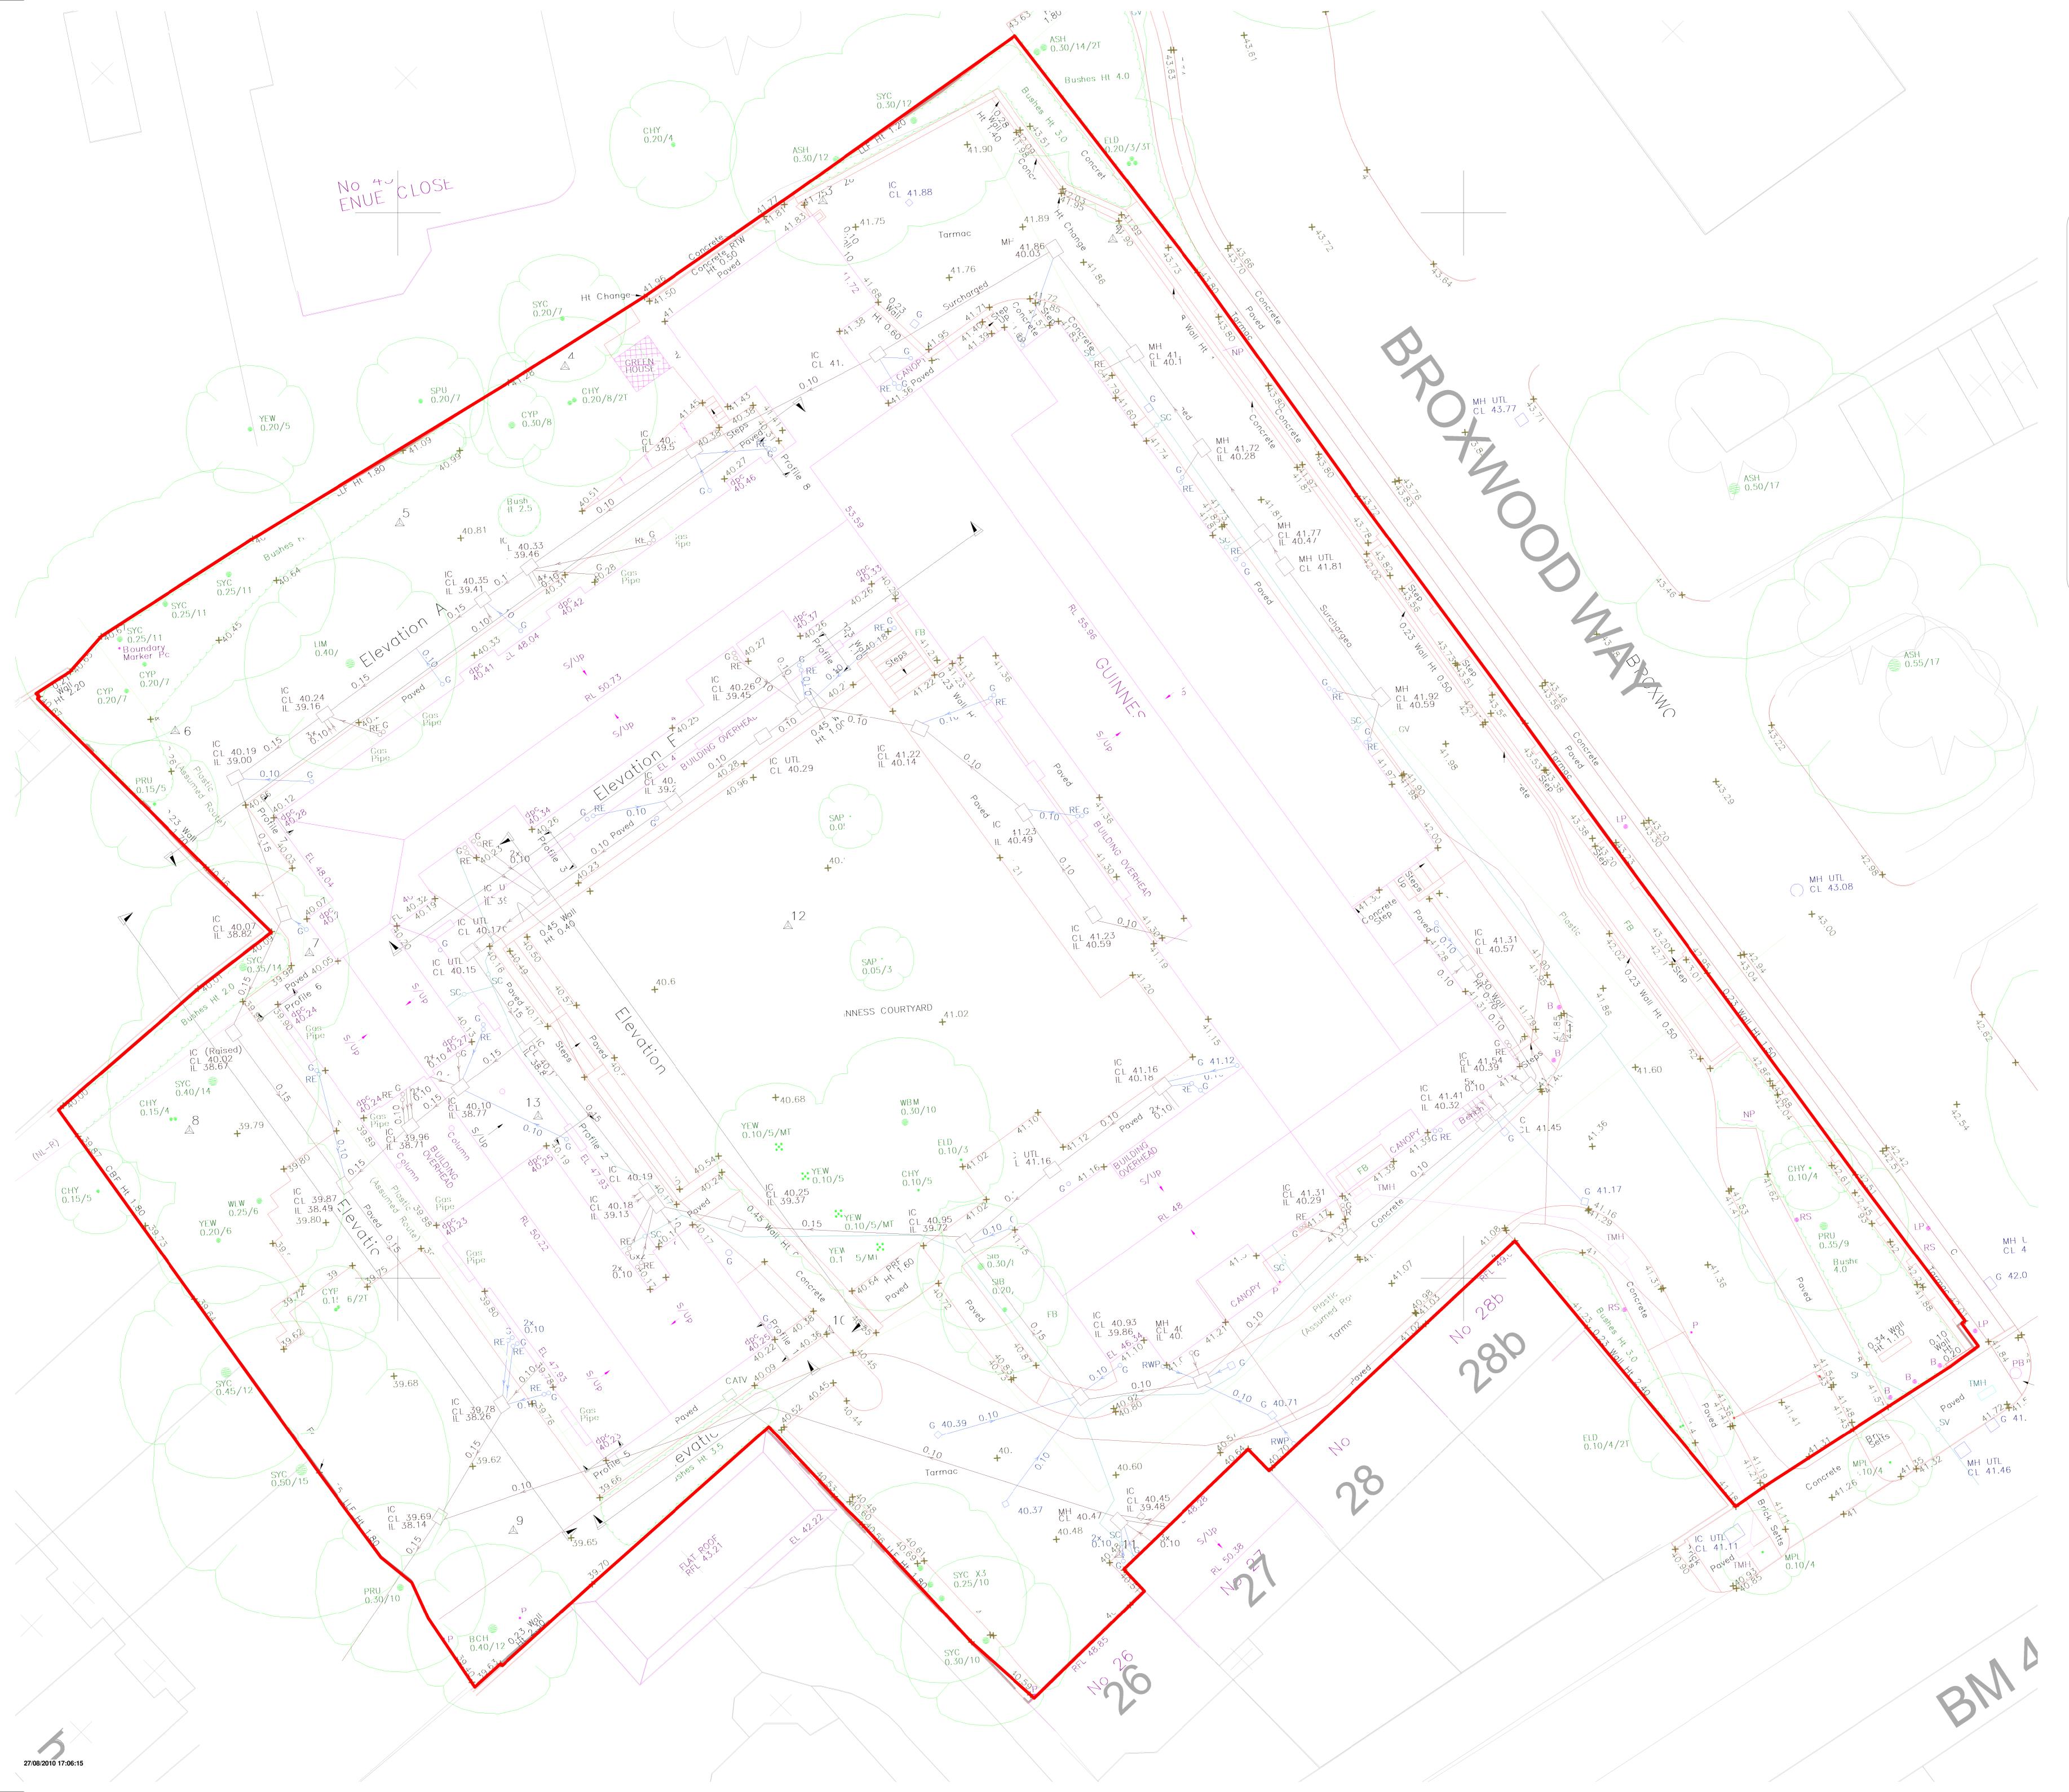

## DRAWING TITLE Survey

DATE CREATED 26.07.2010 DRAWN / AMENDED BY

SCALE 1:100 @A0 CHECKED

D0

 SPRUNT
 The Quadrangle, 2nd Floor, 180 Wardour Street, London W1F 8FY

 T +44 (0)20 7287 1153
 F +44 (0)20 7287 3675