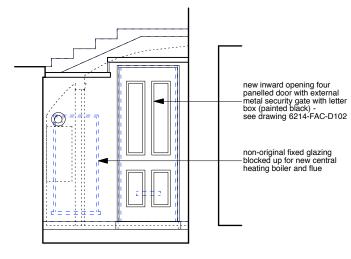

EXISTING FRONT AREA ARRANGEMENT (RAILINGS/BALUSTRADING OMITTED FOR CLARITY)

PROPOSED FRONT AREA ARRANGEMENT (RAILINGS/BALUSTRADING OMITTED FOR CLARITY)

**PROPOSED FRONT AREA ARRANGEMENT - SIDE ELEVATION** (RAILINGS/BALUSTRADING OMITTED FOR CLARITY)

**EXISTING FRONT AREA ARRANGEMENT - SIDE ELEVATION** (RAILINGS/BALUSTRADING OMITTED FOR CLARITY)

|  | PROJECT 5<br>ARCHITECTURE LLP<br>8 Waterson Street<br>London E2 8HL<br>T: +44 (0)20 7739 9131<br>F: +44 (0)20 7739 9687<br>E: info@p\$a.co.uk | job title<br>20 FREDERICK STREET, LONDON WC1X 0ND                                                          | scale<br>1:50 @ A3          | <sup>drawn</sup><br>SA | drawing no.<br>6214-FS20-P08 |
|--|-----------------------------------------------------------------------------------------------------------------------------------------------|------------------------------------------------------------------------------------------------------------|-----------------------------|------------------------|------------------------------|
|  |                                                                                                                                               | drawing<br>PROPOSED REAR ELEVATION (PART ONLY), REAR<br>EXTENSION SIDE ELEVATION & FRONT AREA VAULT ACCESS | <sup>date</sup><br>FEB 2014 | checked<br>XX          |                              |