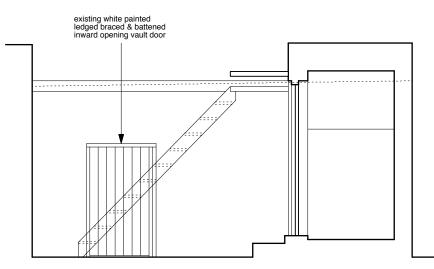

EXISTING FRONT AREA ARRANGEMENT (RAILINGS/BALUSTRADING OMITTED FOR CLARITY)

PROPOSED FRONT AREA ARRANGEMENT (RAILINGS/BALUSTRADING OMITTED FOR CLARITY)

**PROPOSED FRONT AREA ARRANGEMENT - SIDE ELEVATION** (RAILINGS/BALUSTRADING OMITTED FOR CLARITY)

**EXISTING FRONT AREA ARRANGEMENT - SIDE ELEVATION** (RAILINGS/BALUSTRADING OMITTED FOR CLARITY)

|  | PROJECT 5<br>ARCHITECTURE LLP<br>8 Waterson Street<br>London E2 8HL<br>T: +44 (0)20 7739 9131<br>F: +44 (0)20 7739 9687<br>E: info@p\$a.co.uk | job title<br>20 FREDERICK STREET, LONDON WC1X 0ND                                                          | scale<br>1:50 @ A3          | <sup>drawn</sup><br>SA | drawing no.<br>6214-FS20-P08 |
|--|-----------------------------------------------------------------------------------------------------------------------------------------------|------------------------------------------------------------------------------------------------------------|-----------------------------|------------------------|------------------------------|
|  |                                                                                                                                               | drawing<br>PROPOSED REAR ELEVATION (PART ONLY), REAR<br>EXTENSION SIDE ELEVATION & FRONT AREA VAULT ACCESS | <sup>date</sup><br>FEB 2014 | checked<br>XX          |                              |