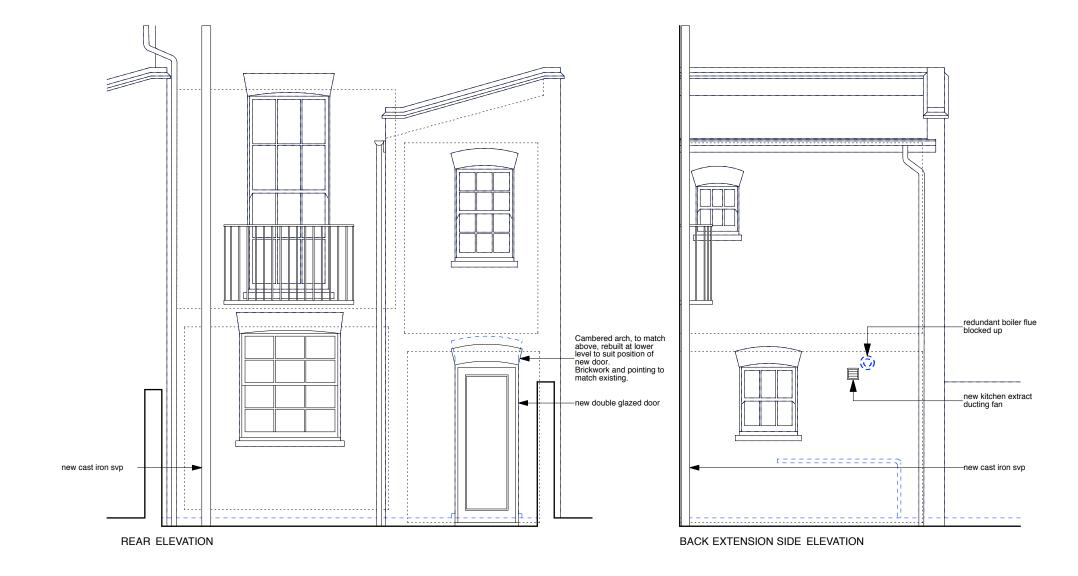

**EXISTING FRONT AREA ARRANGEMENT - SIDE ELEVATION** (RAILINGS/BALUSTRADING OMITTED FOR CLARITY)

|  | PROJECT 5<br>ARCHITECTURE LLP<br>8 Waterson Street<br>London E2 8HL<br>T: +44 (0)20 7739 9131<br>F: +44 (0)20 7739 9687<br>E: info@p\$a.co.uk | job title<br>20 FREDERICK STREET, LONDON WC1X 0ND                                                          | scale<br>1:50 @ A3          | <sup>drawn</sup><br>SA | drawing no.<br>6214-FS20-P08 |
|--|-----------------------------------------------------------------------------------------------------------------------------------------------|------------------------------------------------------------------------------------------------------------|-----------------------------|------------------------|------------------------------|
|  |                                                                                                                                               | drawing<br>PROPOSED REAR ELEVATION (PART ONLY), REAR<br>EXTENSION SIDE ELEVATION & FRONT AREA VAULT ACCESS | <sup>date</sup><br>FEB 2014 | checked<br>XX          |                              |