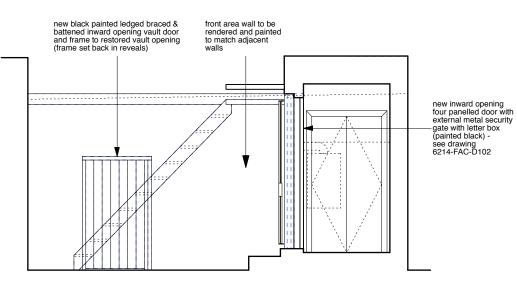

EXISTING FRONT AREA ARRANGEMENT (RAILINGS/BALUSTRADING OMITTED FOR CLARITY)

PROPOSED FRONT AREA ARRANGEMENT (RAILINGS/BALUSTRADING OMITTED FOR CLARITY)

**PROPOSED FRONT AREA ARRANGEMENT - SIDE ELEVATION** (RAILINGS/BALUSTRADING OMITTED FOR CLARITY)

**EXISTING FRONT AREA ARRANGEMENT - SIDE ELEVATION** (RAILINGS/BALUSTRADING OMITTED FOR CLARITY)

|  | PROJECT 5<br>ARCHITECTURE LLP<br>8 Waterson Street<br>London E2 8HL<br>T: +44 (0)20 7739 9131<br>F: +44 (0)20 7739 9687<br>E: info@p\$a.co.uk | job title<br>20 FREDERICK STREET, LONDON WC1X 0ND                                                          | scale<br>1:50 @ A3          | <sup>drawn</sup><br>SA | drawing no.<br>6214-FS20-P08 |
|--|-----------------------------------------------------------------------------------------------------------------------------------------------|------------------------------------------------------------------------------------------------------------|-----------------------------|------------------------|------------------------------|
|  |                                                                                                                                               | drawing<br>PROPOSED REAR ELEVATION (PART ONLY), REAR<br>EXTENSION SIDE ELEVATION & FRONT AREA VAULT ACCESS | <sup>date</sup><br>FEB 2014 | checked<br>XX          |                              |