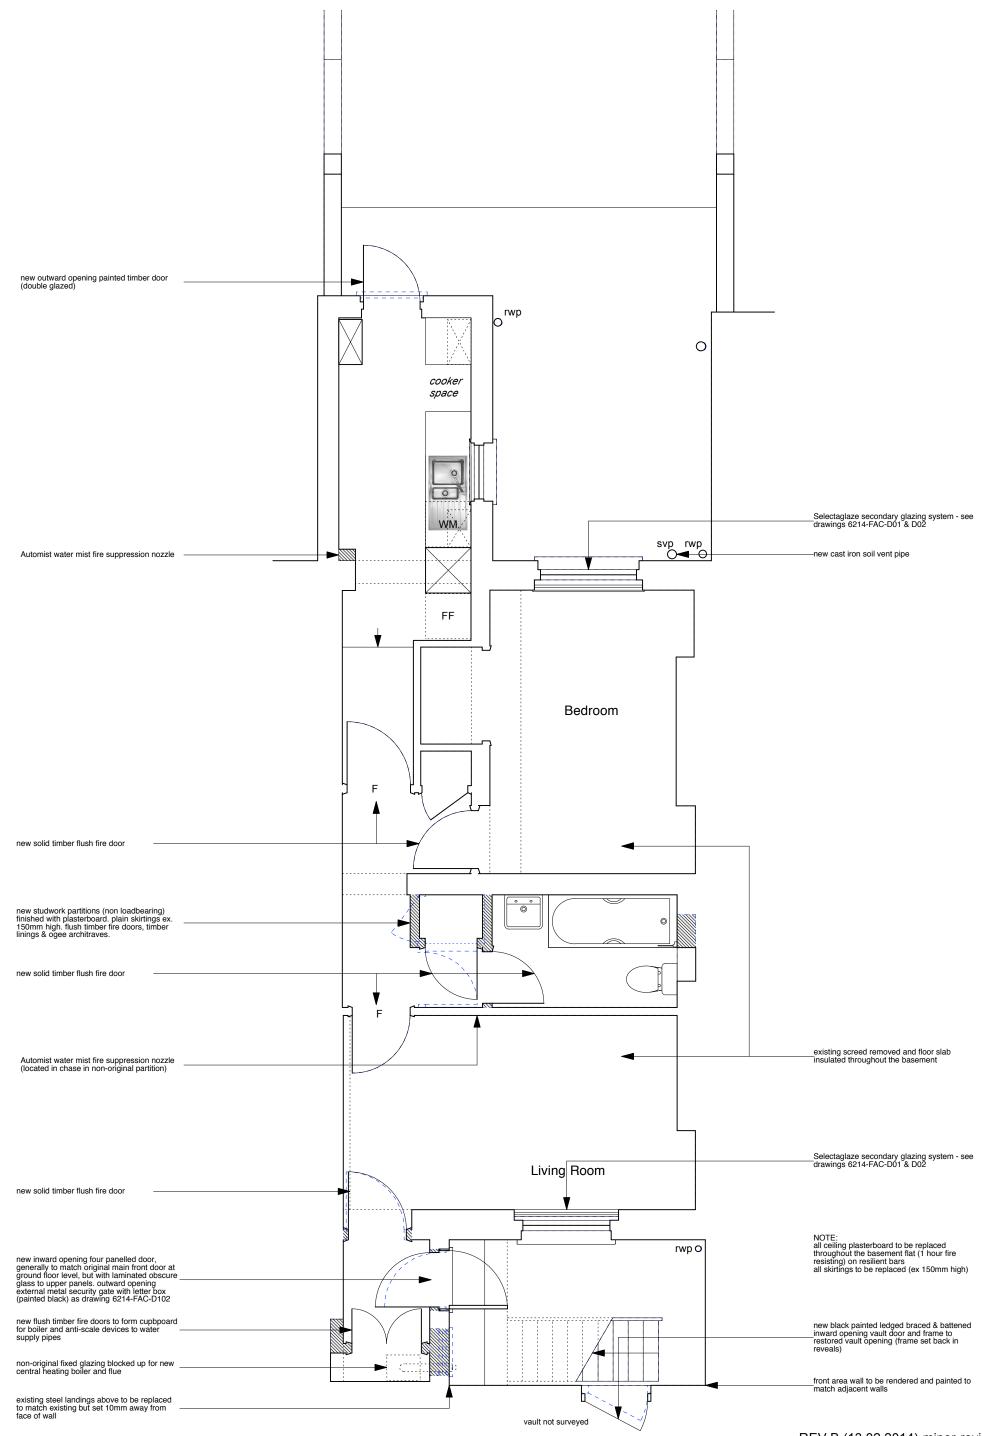

REV B (13.02.2014) minor revisions

| PROJECT 5<br>ARCHITECTURE LLP<br>8 Waterson Street<br>London E2 8HL<br>T: +44 (0)20 7739 9131<br>F: +44 (0)20 7739 3687<br>E: info@p5a.co.uk | job title<br>20 FREDERICK STREET, LONDON WC1X 0ND | <sup>scale</sup><br>1:50 @ A3 | <sup>drawn</sup> | drawing no.<br>6214-FS20-P01B |
|----------------------------------------------------------------------------------------------------------------------------------------------|---------------------------------------------------|-------------------------------|------------------|-------------------------------|
|                                                                                                                                              | <sup>drawing</sup><br>BASEMENT PLAN - PROPOSED    | date<br>OCTOBER 2013          | checked          |                               |